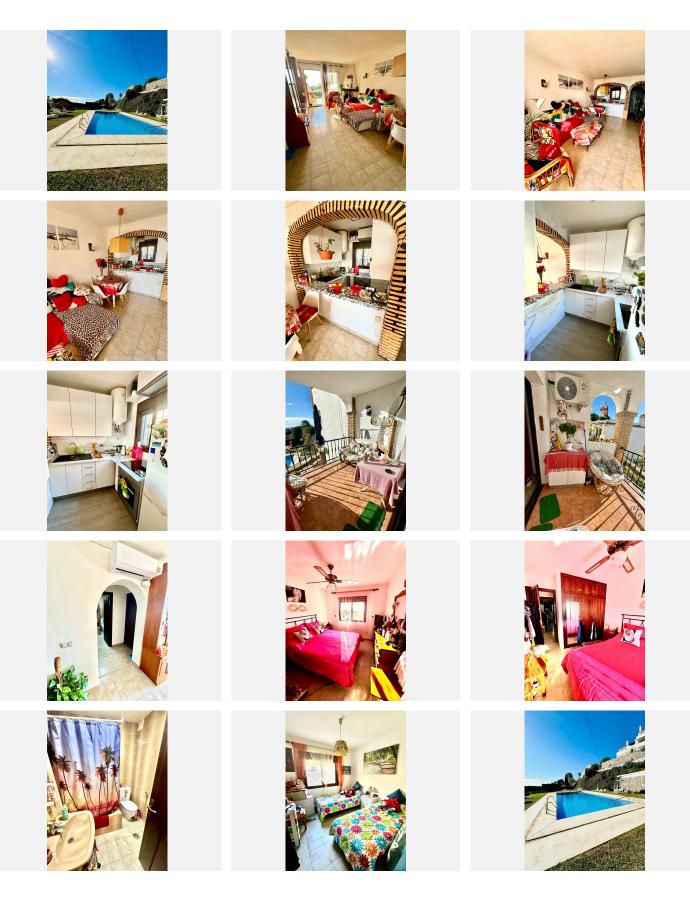

## R4849342 Penalmadena REF# R4849342 268.000 €

| BEDS | BATHS | BUILT | TERRACE |
|------|-------|-------|---------|
| 2    | 1     | 96 m² | 7 m²    |

We present this charming apartment in La Capellania, located in Benalmádena, an ideal place for those seeking peace and comfort in a privileged setting. With 96m<sup>2</sup> of built area and 70m<sup>2</sup> of usable space, this property features a welcoming entrance hall, a bright living-dining room that opens onto a spacious terrace with beautiful sea views, and a fully equipped open-plan kitchen. Thanks to its south-facing orientation, the home is bathed in natural light throughout the day, creating a warm and inviting atmosphere. It offers 2 bedrooms with built-in wardrobes and a bathroom with a bathtub, perfect for relaxation. Enjoy unforgettable evenings by the fireplace or sipping a glass of wine while admiring the open sea views. The development offers large green areas, a swimming pool, a storage room, and community parking. Additionally, the house is equipped with air conditioning for your utmost comfort. Located in Benalmádena, just a 4-minute drive from the beach, it combines tranquility with excellent connections, including quick access to the motorway. Don't miss this unique opportunity to find your next home. Contact us for more information and come discover everything this property has to offer.