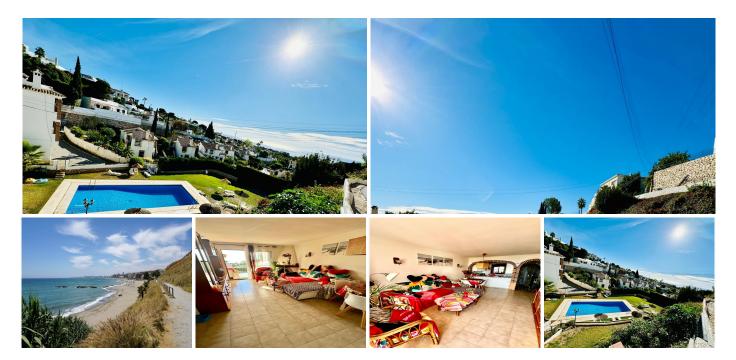

## R4849342 Penalmadena REF# R4849342 268.000 €

| BEDS | BATHS | BUILT | TERRACE |
|------|-------|-------|---------|
| 2    | 1     | 96 m² | 7 m²    |

We present this charming apartment in La Capellania, located in Benalmádena, an ideal place for those seeking peace and comfort in a privileged setting. With 96m<sup>2</sup> of built area and 70m<sup>2</sup> of usable space, this property features a welcoming entrance hall, a bright living-dining room that opens onto a spacious terrace with beautiful sea views, and a fully equipped open-plan kitchen. Thanks to its south-facing orientation, the home is bathed in natural light throughout the day, creating a warm and inviting atmosphere. It offers 2 bedrooms with built-in wardrobes and a bathroom with a bathtub, perfect for relaxation. Enjoy unforgettable evenings by the fireplace or sipping a glass of wine while admiring the open sea views. The development offers large green areas, a swimming pool, a storage room, and community parking. Additionally, the house is equipped with air conditioning for your utmost comfort. Located in Benalmádena, just a 4-minute drive from the beach, it combines tranquility with excellent connections, including quick access to the motorway. Don't miss this unique opportunity to find your next home. Contact us for more information and come discover everything this property has to offer.