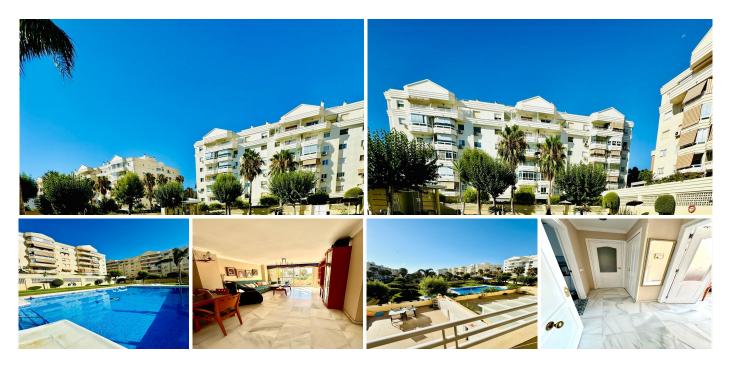

## R4799503 • Málaga

REF# R4799503 699.000 €

| BEDS | BATHS | BUILT  | TERRACE |
|------|-------|--------|---------|
| 4    | 2     | 132 m² | 7 m²    |

Welcome to this fantastic apartment on Paseo Pacífico in Málaga, located in a private community just three blocks from the beach. This apartment is only 200 meters from Playa de la Misericordia and a short walk from the charming Parque del Oeste. Enjoy a privileged location that offers the tranquility of the sea and the vibrant city life. With 132 square meters of space, this apartment is a haven of comfort and tranquility. The spacious living and dining area, bathed in natural light thanks to its southeast orientation, invites you to enjoy unforgettable moments. From here, step directly onto a private balcony with panoramic views of the beautiful community gardens and the refreshing pool. The fully equipped, independent kitchen is perfect for culinary enthusiasts. The apartment features four spacious bedrooms and two bathrooms to offer maximum comfort and privacy. Additionally, the price includes a private storage room and parking space, providing you with the comfort and security you deserve. The community offers all the amenities to enjoy an exclusive lifestyle. Discover this wonderful apartment located in one of the best areas of Málaga, surrounded by a wide variety of restaurants, shops, and bars. The magnificent promenade invites you to relax and enjoy the sea breeze. This is the perfect place for those seeking quality of life and an incomparable setting.