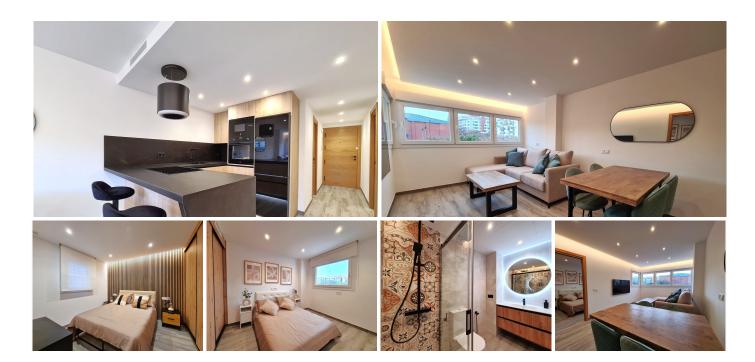

## FANTASTIC 3-BEDROOM APARTMENT IN ESTEPONA!!

With an unbeatable location in Estepona Pueblo, this property is 200 meters from the beach and the Estepona Viewpoint. You'll be in the Estepona Marina and the historic center in just a 5-minute walk. Close to supermarkets, schools, pharmacies, and restaurants. Malaga Airport is only 80 km away and has good connections to major highways. This apartment has been completely renovated inside to excellent standards and a modern, minimalist aesthetic. The property features a beautiful living-dining room with a fully equipped, modern kitchen with magnificent finishes and equipped with Balay appliances. The apartment has 3 modern bedrooms, 2 of which are double, very spacious, and have a large built-in wardrobe. The beautiful guest bedroom has a built-in wardrobe. It also has a spacious full bathroom with a shower and high-quality finishes. This apartment has been completely renovated, with new electrical and plumbing. All the woodwork has been upgraded, including sliding doors and windows with acoustic and thermal insulation, as well as electric blinds on all windows. The property also offers a storage room and enjoys communal gardens and a pool. A GREAT OPPORTUNITY TO EXPERIENCE THE LUXURY OF