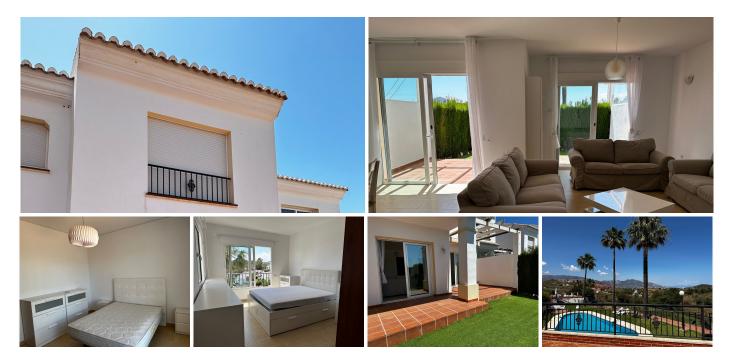

MOTIVATED SELLERS....... Townhouse in El Chaparral, Costa del Sol, 3 Bedrooms, 3 Bathrooms includes basement with option to convert. Property Overview: Discover your ideal townhouse in the picturesque El Chaparral, Costa del Sol. This charming property boasts 3 bedrooms, 3 bathrooms, and offers a spacious living environment. Property Features: This townhouse is ideally situated in a tranquil setting, with proximity to golf courses, shops, schools, and the vibrant town centre. Enjoy the benefits of urban living in a serene environment. The property enjoys a desirable south-west orientation, maximizing natural light and providing stunning views. In excellent condition, this home is ready for you to move in without any hassle. Take a dip in one of the two communal pool, perfect for relaxing on warm summer days. Keep comfortable year-round with air conditioning, pre-installed A/C, and heating options. Marvel at panoramic views that encompass the sea, mountains, golf course, countryside, and lush gardens. This townhouse offers a covered terrace, fitted wardrobes, a private terrace, solarium, satellite TV, WiFi, storage room, en-suite bathroom, double glazing. Additionally, the basement has been reformed and can be transformed into a separate apartment, similar to others in the urbanization. Sold fully furnished, adding convenience to your move. The fully fitted kitchen is equipped with modern amenities. Enjoy communal and private garden areas that are easy to maintain. The property is part of a gated complex with entry phone and an alarm system for your peace of mind. Benefit +34 951 123 083 | +44 (0)330 179 8687 | info@idiliqestates.com Local 28, Edificio D, Centro de Negocios Puerta de Banús, N-340, Km 175, 29660 Nueva Andlaucia