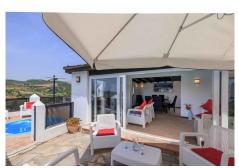

With a total capacity of approximately 18 guests, this villa is the ideal location for vacationers or as a lucrative rental property. The villa has been thoughtfully designed and features two floors optimally divided for your enjoyment. On the upper floor, accessible via the majestic entrance, you will find two spacious bedrooms and three elegant bathrooms, including one ensuite, along with a cozy living room complete with a fireplace—the perfect place to relax together. Additionally, there is a spacious terrace that is seamlessly connected to the living room, offering a fantastic space for outdoor dining and enjoying the beautiful surroundings.

The ground floor houses four bedrooms, three bathrooms, and a separate toilet, alongside a semi-open kitchen that seamlessly connects to the second living room. This living room opens onto a sun-drenched terrace overlooking the sparkling private pool and luxurious jacuzzi, where you can bask in the Spanish sun and enjoy the serene surroundings. Additionally, next to the pool, there is a conservatory with a dining area and a sitting area featuring a large TV, perfect for watching football or golf.