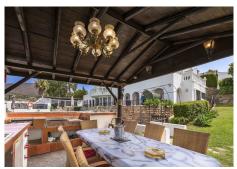

With a total capacity of approximately 18 guests, this villa is the ideal location for vacationers or as a lucrative rental property. The villa has been thoughtfully designed and features two floors optimally divided for your enjoyment. On the upper floor, accessible via the majestic entrance, you will find two spacious bedrooms and three elegant bathrooms, including one ensuite, along with a cozy living room complete with a fireplace—the perfect place to relax together. Additionally, there is a spacious terrace that is seamlessly connected to the living room, offering a fantastic space for outdoor dining and enjoying the beautiful surroundings.

The ground floor houses four bedrooms, three bathrooms, and a separate toilet, alongside a semi-open kitchen that seamlessly connects to the second living room. This living room opens onto a sun-drenched terrace overlooking the sparkling private pool and luxurious jacuzzi, where you can bask in the Spanish sun and enjoy the serene surroundings. Additionally, next to the pool, there is a conservatory with a dining area and a sitting area featuring a large TV, perfect for watching football or golf.