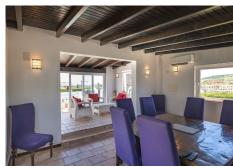

With a total capacity of approximately 18 guests, this villa is the ideal location for vacationers or as a lucrative rental property. The villa has been thoughtfully designed and features two floors optimally divided for your enjoyment. On the upper floor, accessible via the majestic entrance, you will find two spacious bedrooms and three elegant bathrooms, including one ensuite, along with a cozy living room complete with a fireplace—the perfect place to relax together. Additionally, there is a spacious terrace that is seamlessly connected to the living room, offering a fantastic space for outdoor dining and enjoying the beautiful surroundings.

The ground floor houses four bedrooms, three bathrooms, and a separate toilet, alongside a semi-open kitchen that seamlessly connects to the second living room. This living room opens onto a sun-drenched terrace overlooking the sparkling private pool and luxurious jacuzzi, where you can bask in the Spanish sun and enjoy the serene surroundings. Additionally, next to the pool, there is a conservatory with a dining area and a sitting area featuring a large TV, perfect for watching football or golf.