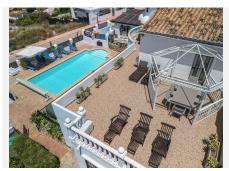

The ground floor houses four bedrooms, three bathrooms, and a separate toilet, alongside a semi-open kitchen that seamlessly connects to the second living room. This living room opens onto a sun-drenched terrace overlooking the sparkling private pool and luxurious jacuzzi, where you can bask in the Spanish sun and enjoy the serene surroundings. Additionally, next to the pool, there is a conservatory with a dining area and a sitting area featuring a large TV, perfect for watching football or golf.