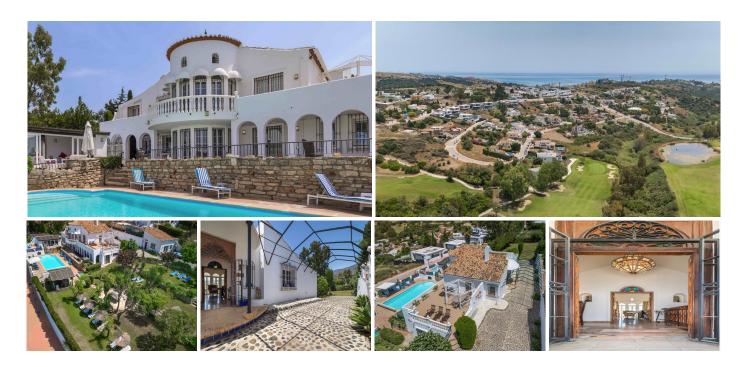

## R5061076

Estepona

REF# R5061076 1.600.000 €

| BEDS | BATHS | BUILT  | PLOT    | TERRACE |
|------|-------|--------|---------|---------|
| 6    | 7     | 635 m² | 3300 m² | 50 m²   |

<sup>\*\*</sup>Discover this Charming Villa in Valle Romano, Estepona\*\*

Welcome to this stunning traditional Spanish villa that turns your dreams into reality! Nestled on an expansive plot of nearly 4000 m<sup>2</sup> in the sought-after Valle Romano area, this villa offers a unique combination of luxury, comfort, and endless possibilities.

With a total capacity of approximately 18 guests, this villa is the ideal location for vacationers or as a lucrative rental property. The villa has been thoughtfully designed and features two floors optimally divided for your enjoyment. On the upper floor, accessible via the majestic entrance, you will find two spacious bedrooms and three elegant bathrooms, including one ensuite, along with a cozy living room complete with a fireplace—the perfect place to relax together. Additionally, there is a spacious terrace that is seamlessly connected to the living room, offering a fantastic space for outdoor dining and enjoying the beautiful surroundings.

The ground floor houses four bedrooms, three bathrooms, and a separate toilet, alongside a semi-open kitchen that seamlessly connects to the second living room. This living room opens onto a sun-drenched terrace overlooking the sparkling private pool and luxurious jacuzzi, where you can bask in the Spanish sun and enjoy the serene surroundings. Additionally, next to the pool, there is a conservatory with a dining area and a sitting area featuring a large TV, perfect for watching football or golf.

The villa is surrounded by a lush garden that invites outdoor living, complete with a barbecue and an outdoor bar for delightful evenings with friends and family. Thanks to the spacious driveway, there is ample space for multiple cars.

The location of the villa is particularly appealing: just minutes away from the stunning Valle Romano golf course, and the golden beaches of Estepona are just a short drive away. Furthermore, luxury urbanizations are currently being developed around the villa, which will further increase the value of your investment in the future.

This property, consisting of three plots, offers a unique opportunity for investors looking to potentially build three new villas here. It is not only a dream location for individuals but also a smart investment for the future, as the property has a tourist license.

Finally, the villa includes a separate guest or staff accommodation, featuring its own living room, bedroom, and bathroom—ideal for extra privacy and comfort.

In summary, this villa is a versatile property with endless possibilities for both investors and individuals looking for a unique home with significant rental potential.