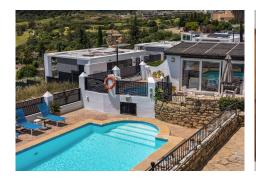

The ground floor houses four bedrooms, three bathrooms, and a separate toilet, alongside a semi-open kitchen that seamlessly connects to the second living room. This living room opens onto a sun-drenched terrace overlooking the sparkling private pool and luxurious jacuzzi, where you can bask in the Spanish sun and enjoy the serene surroundings. Additionally, next to the pool, there is a conservatory with a dining area and a sitting area featuring a large TV, perfect for watching football or golf.

The villa is surrounded by a lush garden that invites outdoor living, complete with a barbecue and an outdoor bar for delightful evenings with friends and family. Thanks to the spacious driveway, there is ample space for multiple cars.