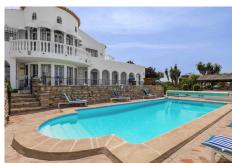

The ground floor houses four bedrooms, three bathrooms, and a separate toilet, alongside a semi-open kitchen that seamlessly connects to the second living room. This living room opens onto a sun-drenched terrace overlooking the sparkling private pool and luxurious jacuzzi, where you can bask in the Spanish sun and enjoy the serene surroundings. Additionally, next to the pool, there is a conservatory with a dining area and a sitting area featuring a large TV, perfect for watching football or golf.