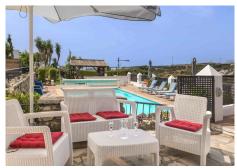

The ground floor houses four bedrooms, three bathrooms, and a separate toilet, alongside a semi-open kitchen that seamlessly connects to the second living room. This living room opens onto a sun-drenched terrace overlooking the sparkling private pool and luxurious jacuzzi, where you can bask in the Spanish sun and enjoy the serene surroundings. Additionally, next to the pool, there is a conservatory with a dining area and a sitting area featuring a large TV, perfect for watching football or golf.

The villa is surrounded by a lush garden that invites outdoor living, complete with a barbecue and an outdoor bar for delightful evenings with friends and family. Thanks to the spacious driveway, there is ample space for multiple cars.