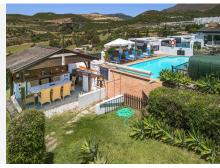

The ground floor houses four bedrooms, three bathrooms, and a separate toilet, alongside a semi-open kitchen that seamlessly connects to the second living room. This living room opens onto a sun-drenched terrace overlooking the sparkling private pool and luxurious jacuzzi, where you can bask in the Spanish sun and enjoy the serene surroundings. Additionally, next to the pool, there is a conservatory with a dining area and a sitting area featuring a large TV, perfect for watching football or golf.

The villa is surrounded by a lush garden that invites outdoor living, complete with a barbecue and an outdoor bar for delightful evenings with friends and family. Thanks to the spacious driveway, there is ample space for multiple cars.