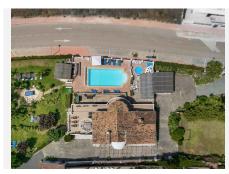

The ground floor houses four bedrooms, three bathrooms, and a separate toilet, alongside a semi-open kitchen that seamlessly connects to the second living room. This living room opens onto a sun-drenched terrace overlooking the sparkling private pool and luxurious jacuzzi, where you can bask in the Spanish sun and enjoy the serene surroundings. Additionally, next to the pool, there is a conservatory with a dining area and a sitting area featuring a large TV, perfect for watching football or golf.

The villa is surrounded by a lush garden that invites outdoor living, complete with a barbecue and an outdoor bar for delightful evenings with friends and family. Thanks to the spacious driveway, there is ample space for multiple cars.

This property, consisting of three plots, offers a unique opportunity for investors looking to potentially build three new villas here. It is not only a dream location for individuals but also a smart investment for the future, as the property has a tourist license.