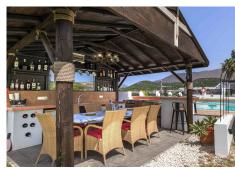

The ground floor houses four bedrooms, three bathrooms, and a separate toilet, alongside a semi-open kitchen that seamlessly connects to the second living room. This living room opens onto a sun-drenched terrace overlooking the sparkling private pool and luxurious jacuzzi, where you can bask in the Spanish sun and enjoy the serene surroundings. Additionally, next to the pool, there is a conservatory with a dining area and a sitting area featuring a large TV, perfect for watching football or golf.

The villa is surrounded by a lush garden that invites outdoor living, complete with a barbecue and an outdoor bar for delightful evenings with friends and family. Thanks to the spacious driveway, there is ample space for multiple cars.