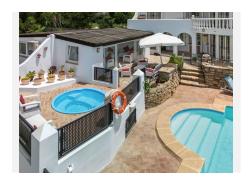

The ground floor houses four bedrooms, three bathrooms, and a separate toilet, alongside a semi-open kitchen that seamlessly connects to the second living room. This living room opens onto a sun-drenched terrace overlooking the sparkling private pool and luxurious jacuzzi, where you can bask in the Spanish sun and enjoy the serene surroundings. Additionally, next to the pool, there is a conservatory with a dining area and a sitting area featuring a large TV, perfect for watching football or golf.

The villa is surrounded by a lush garden that invites outdoor living, complete with a barbecue and an outdoor bar for delightful evenings with friends and family. Thanks to the spacious driveway, there is ample space for multiple cars.