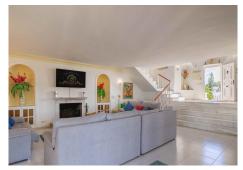

Step into the villa and be captivated by the two bright living rooms, which are connected by an impressive large atrium. This unique architectural design allows for an abundance of natural light, creating a warm and inviting atmosphere in the living spaces. The enclosed kitchen offers the opportunity to easily convert it into a modern open-plan kitchen, perfect for culinary enthusiasts.