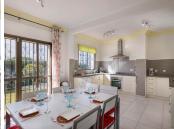

Step into the villa and be captivated by the two bright living rooms, which are connected by an impressive large atrium. This unique architectural design allows for an abundance of natural light, creating a warm and inviting atmosphere in the living spaces. The enclosed kitchen offers the opportunity to easily convert it into a modern open-plan kitchen, perfect for culinary enthusiasts.