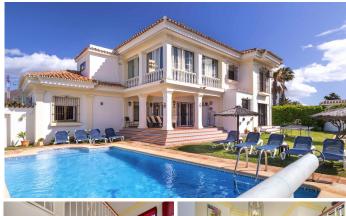

## R5017291

Estepona

REF# R5017291 1.100.000 €

| BEDS | BATHS | BUILT  | PLOT   | TERRACE |
|------|-------|--------|--------|---------|
| 5    | 3     | 334 m² | 763 m² | 14 m²   |

For Sale: Luxury Villa in La Gaspara, Estepona

From the stylishly furnished living rooms, you have direct access to a lovely terrace, where you can enjoy a cozy dining area - ideal for al fresco dining with family and friends. The nice garden is a tranquil oasis, featuring a private pool, perfect for refreshing swims on warm days or for a relaxing dip.

This villa is conveniently located just a 10-minute walk from the beach, shops, and restaurants, allowing you to enjoy the best that Estepona has to offer. The vibrant center of Estepona, with its lively atmosphere and diverse dining and nightlife options, is just a 5-minute drive away.