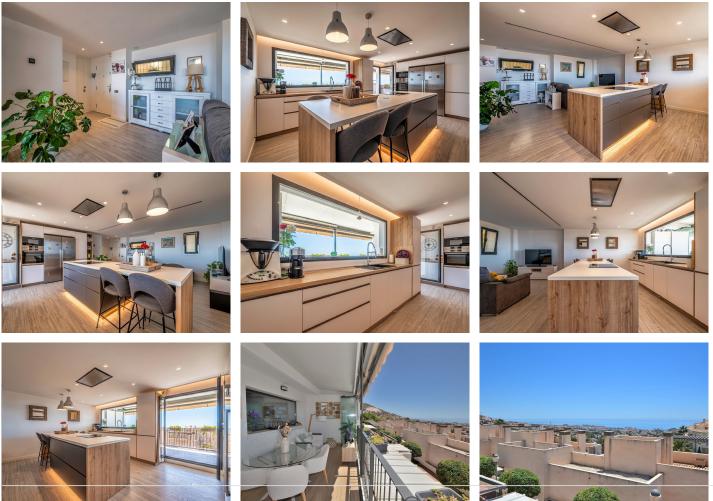

The property is in immaculate condition and ready to move in. It benefits from air conditioning in all rooms, a separate utility room, and fitted wardrobes in all bedrooms.

Included in the price are 2 UNDERGROUND PARKINGS and a STORAGE ROOM, providing added convenience and extra storage space.

Layout:

Entrance hall, living room, kitchen with direct access to the terrace. Returning to the hall, a corridor leads to the utility room, third bedroom, bathroom, second bedroom and finally the master bedroom with en-suite bathroom and direct access to the terrace.