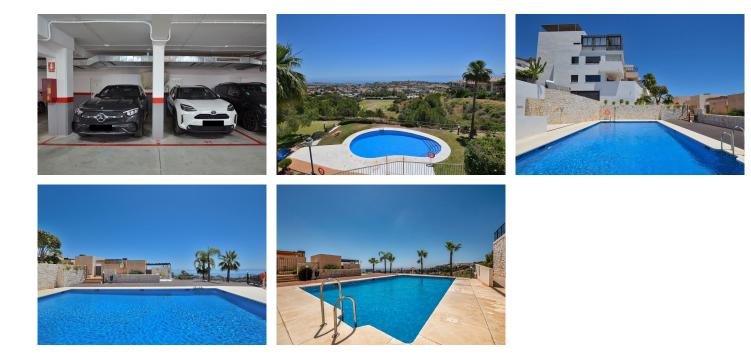

The property is in immaculate condition and ready to move in. It benefits from air conditioning in all rooms, a separate utility room, and fitted wardrobes in all bedrooms.

Included in the price are 2 UNDERGROUND PARKINGS and a STORAGE ROOM, providing added convenience and extra storage space.

+34 951 123 083 | +44 (0)330 179 8687 | info@idiliqestates.com Local 28, Edificio D, Centro de Negocios Puerta de Banús, N-340, Km 175, 29660 Nueva Andlaucia

The residence is a gated complex with excellent communal areas, including two swimming pools, wellmaintained gardens, and a children's playground.