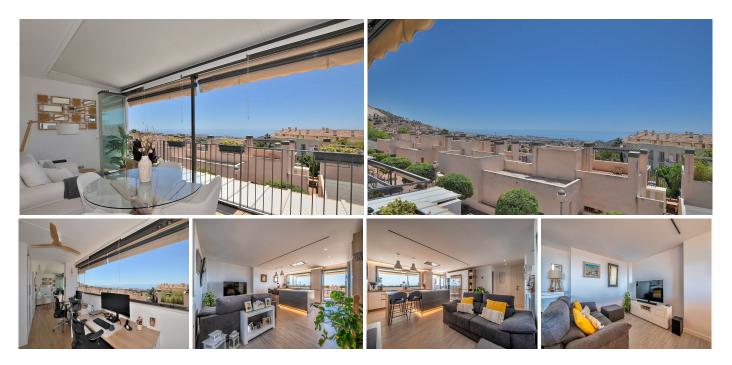

We present this magnificently renovated property, located in Benalmádena, just a short distance from the Xanit International Hospital. It enjoys a great location in a peaceful yet well-connected area, with easy access to shops, services and public transport.

One of the standout features is its spectacular 35 m<sup>2</sup> south-facing terrace, perfect for enjoying the Costa del Sol's exceptional climate, offering breathtaking sea views. An ideal space to relax, unwind or share special moments with family and friends.

The property is in immaculate condition and ready to move in. It benefits from air conditioning in all rooms, a separate utility room, and fitted wardrobes in all bedrooms.

Included in the price are 2 UNDERGROUND PARKINGS and a STORAGE ROOM, providing added convenience and extra storage space.

Layout:

Entrance hall, living room, kitchen with direct access to the terrace. Returning to the hall, a corridor leads to the utility room, third bedroom, bathroom, second bedroom and finally the master bedroom with en-suite bathroom and direct access to the terrace.