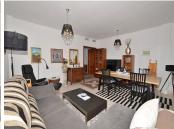

## \*Layout\*:

Entrance hall, third bedroom, hallway, toilet, second bedroom, bathroom, master bedroom with private terrace, separate kitchen and spacious living room with direct access to the main terrace.

### \*Key Features\*:

-2 private terraces (18 m<sup>2</sup> in total):

The main terrace, accessible from the living room, faces southwest and is fitted with Lumon glass curtains — perfect for year-round enjoyment.