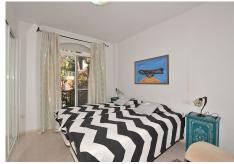

## \*Layout\*:

Entrance hall, third bedroom, hallway, toilet, second bedroom, bathroom, master bedroom with private terrace, separate kitchen and spacious living room with direct access to the main terrace.

#### \*Additional Details\*:

-Built size: 118 m<sup>2</sup> (100 m<sup>2</sup> of living space + 18 m<sup>2</sup> of terraces)

-Floor: 1st

-Community fees: €95/month

-IBI tax: €950/year

-Rubbish tax: €172/year -Orientation: Southwest -Year of construction: 2000