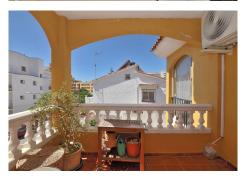

### \*Key Features\*:

-2 private terraces (18 m<sup>2</sup> in total):

The main terrace, accessible from the living room, faces southwest and is fitted with Lumon glass curtains — perfect for year-round enjoyment.

The second terrace, facing south, is located off one of the bedrooms.

- -UNDERGROUND PARKING included in the price a true luxury in this area, where parking is particularly scarce during the summer months.
- -Building with only 10 properties.