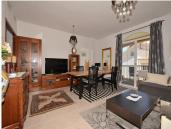

## \*Layout\*:

Entrance hall, third bedroom, hallway, toilet, second bedroom, bathroom, master bedroom with private terrace, separate kitchen and spacious living room with direct access to the main terrace.

### \*Key Features\*:

-2 private terraces (18 m<sup>2</sup> in total):

The main terrace, accessible from the living room, faces southwest and is fitted with Lumon glass curtains — perfect for year-round enjoyment.