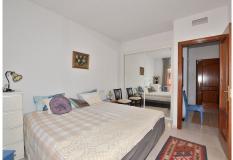

## \*Layout\*:

Entrance hall, third bedroom, hallway, toilet, second bedroom, bathroom, master bedroom with private terrace, separate kitchen and spacious living room with direct access to the main terrace.

#### \*Additional Details\*:

-Built size: 118 m<sup>2</sup> (100 m<sup>2</sup> of living space + 18 m<sup>2</sup> of terraces)

-Floor: 1st

-Community fees: €95/month

-IBI tax: €950/year

-Rubbish tax: €172/year -Orientation: Southwest -Year of construction: 2000