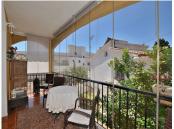

### \*Key Features\*:

-2 private terraces (18 m<sup>2</sup> in total):

The main terrace, accessible from the living room, faces southwest and is fitted with Lumon glass curtains — perfect for year-round enjoyment.

The second terrace, facing south, is located off one of the bedrooms.

- -UNDERGROUND PARKING included in the price a true luxury in this area, where parking is particularly scarce during the summer months.
- -Building with only 10 properties.