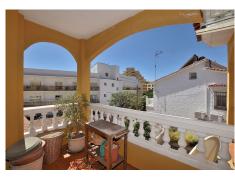

### \*Key Features\*:

-2 private terraces (18 m<sup>2</sup> in total):

The main terrace, accessible from the living room, faces southwest and is fitted with Lumon glass curtains — perfect for year-round enjoyment.

The second terrace, facing south, is located off one of the bedrooms.

- -UNDERGROUND PARKING included in the price a true luxury in this area, where parking is particularly scarce during the summer months.
- -Building with only 10 properties.