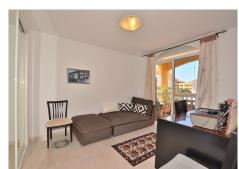

## \*Layout\*:

Entrance hall, third bedroom, hallway, toilet, second bedroom, bathroom, master bedroom with private terrace, separate kitchen and spacious living room with direct access to the main terrace.

### \*Key Features\*:

-2 private terraces (18 m<sup>2</sup> in total):

The main terrace, accessible from the living room, faces southwest and is fitted with Lumon glass curtains — perfect for year-round enjoyment.