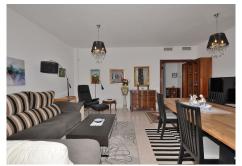

## \*Layout\*:

Entrance hall, third bedroom, hallway, toilet, second bedroom, bathroom, master bedroom with private terrace, separate kitchen and spacious living room with direct access to the main terrace.

### \*Key Features\*:

-2 private terraces (18 m<sup>2</sup> in total):

The main terrace, accessible from the living room, faces southwest and is fitted with Lumon glass curtains — perfect for year-round enjoyment.