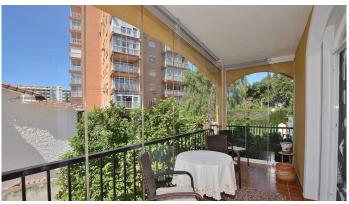

### \*Key Features\*:

-2 private terraces (18 m<sup>2</sup> in total):

The main terrace, accessible from the living room, faces southwest and is fitted with Lumon glass curtains — perfect for year-round enjoyment.

The second terrace, facing south, is located off one of the bedrooms.

- -UNDERGROUND PARKING included in the price a true luxury in this area, where parking is particularly scarce during the summer months.
- -Building with only 10 properties.