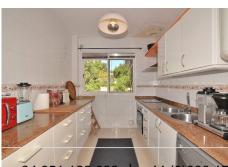

## \*Layout\*:

Entrance hall, third bedroom, hallway, toilet, second bedroom, bathroom, master bedroom with private terrace, separate kitchen and spacious living room with direct access to the main terrace.