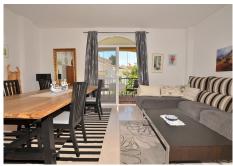

### \*Key Features\*:

-2 private terraces (18 m<sup>2</sup> in total):

The main terrace, accessible from the living room, faces southwest and is fitted with Lumon glass curtains — perfect for year-round enjoyment.

The second terrace, facing south, is located off one of the bedrooms.

- -UNDERGROUND PARKING included in the price a true luxury in this area, where parking is particularly scarce during the summer months.
- -Building with only 10 properties.