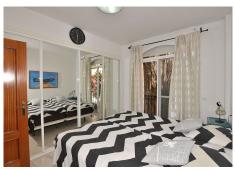

## \*Layout\*:

Entrance hall, third bedroom, hallway, toilet, second bedroom, bathroom, master bedroom with private terrace, separate kitchen and spacious living room with direct access to the main terrace.

#### \*Additional Details\*:

-Built size: 118 m<sup>2</sup> (100 m<sup>2</sup> of living space + 18 m<sup>2</sup> of terraces)

-Floor: 1st

-Community fees: €95/month

-IBI tax: €950/year

-Rubbish tax: €172/year -Orientation: Southwest -Year of construction: 2000