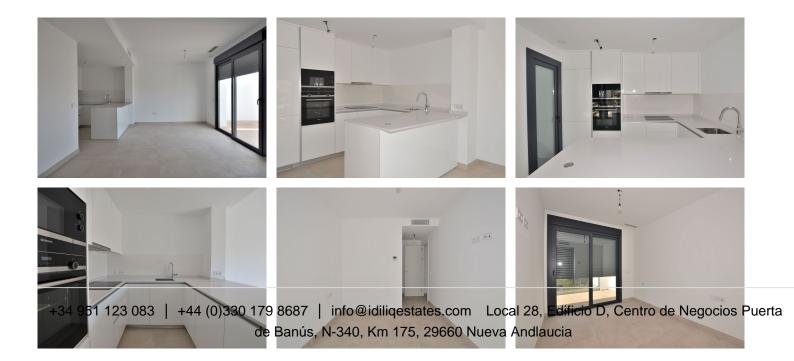

-Fitted wardrobes in both bedrooms.

- -Communal swimming pool and jacuzzi.
- -Fully equipped gym.
- -Coworking space.

\*Layout\*:

Entrance hall

Spacious living room with access to the terrace Open-plan kitchen with access to utility room 2 bedrooms (master with en-suite bathroom) 2 full bathrooms