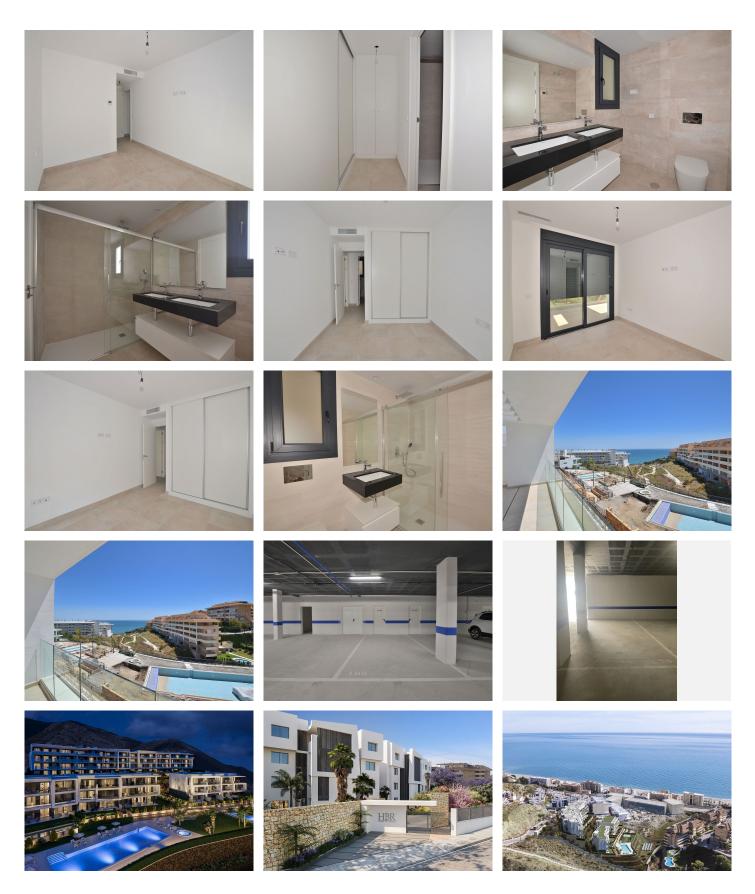

-Fitted wardrobes in both bedrooms.

- -Communal swimming pool and jacuzzi.
- -Fully equipped gym.
- -Coworking space.

\*Layout\*:

Entrance hall

Spacious living room with access to the terrace Open-plan kitchen with access to utility room 2 bedrooms (master with en-suite bathroom) 2 full bathrooms

\*Measurements\*: Interior: 74 m<sup>2</sup> Terrace: 40 m<sup>2</sup> Total built area: 114 m<sup>2</sup> Floor: 2nd (penthouse) Orientation: South-west Energy certificate: B

\*Prime Location\*: Train station: 300 mts. Beach: 500 mts. Shops and services: 500 mts. Málaga Airport: 19.8 km.