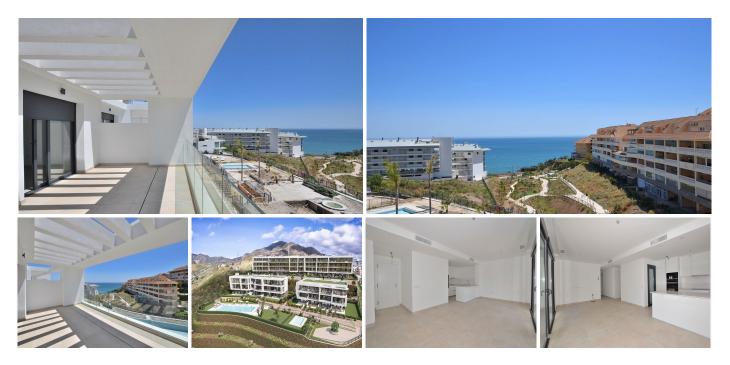

## R5059114 • Fuengirola

REF# R5059114 695.000 €

| BEDS | BATHS | BUILT  | TERRACE |
|------|-------|--------|---------|
| 2    | 2     | 114 m² | 40 m²   |

BRAND NEW PENTHOUSE with stunning SEA VIEWS in Higuerón!

Experience luxury and comfort in this spectacular brand-new penthouse (2025), located in one of the most exclusive areas of Fuengirola—just 300 metres from Carvajal train station and a short walk to the beach.

Set on a single floor, this home combines modern design, natural light and high-quality materials to offer you a truly unique living space.

LARGE TERRACE – 40 m<sup>2</sup>, south-west facing: Perfect for relaxing, soaking up the sun, and enjoying beautiful sea views. Both bedrooms have direct access to the terrace.

Looking to live in style and peace by the sea, with excellent transport links? This penthouse has it all!