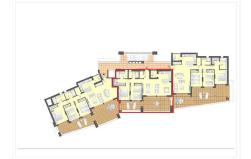

-Fitted wardrobes in both bedrooms.

- -Communal swimming pool and jacuzzi.
- -Fully equipped gym.
- -Coworking space.

\*Layout\*:

Entrance hall

Spacious living room with access to the terrace Open-plan kitchen with access to utility room 2 bedrooms (master with en-suite bathroom) 2 full bathrooms