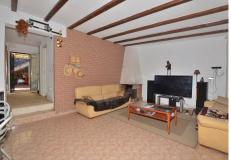

R4749649

Los Pacos

REF# R4749649 349,000 €

| BEDS | BATHS | BUILT  | PLOT   |
|------|-------|--------|--------|
| 3    | 2     | 124 m² | 290 m² |

SEMI-DETACHED HOUSE to be renovated, located in the middle area of Los Pacos (Fuengirola). Great location, in a peaceful environment but at same time close to amenities and services. At only 400 metres from supermarket, pharmacy and other shops. 290 m2 plot with PRIVATE POOL, garden and STORAGE. Patio with space for 2 cars, as well as easy parking next to the house. Sunny and bright property, facing WEST. The house is divided into 2 floors (currently independent, previously they were connected by a staircase which could be reinstalled). Each floor has independent access, since the house has access from 2 streets. The property needs renovation but has great potential. Without community fees. The distribution is as follows: -Top floor: Terrace with storage, hall, bedroom, bathroom and spacious living room with openplan kitchen. From the living room, access to the terrace and 2nd bedroom. It also has a staircase to access to the solarium. -Ground floor: Independent apartment with living room-kitchen, bedroom and bathroom. Direct access to the garden and pool area. Built size: 124 m2. Plot: 290 m2. Floors: 2. Orientation: West. Year of construction: 1983. \*Distances: -Bus stop: 25 mts. -School: 350 mts. -Supermarket: 450 mts. -Shops: 450 mts. -Train station: 1.5 km. -Beach: 1.6 km. -Airport: 22.5 km.