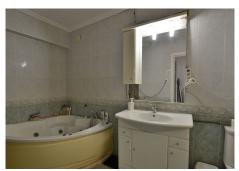

R4749649

Los Pacos

REF# R4749649 349,000 €

| BEDS | BATHS | BUILT  | PLOT   |
|------|-------|--------|--------|
| 3    | 2     | 124 m² | 290 m² |

SEMI-DETACHED HOUSE to be renovated, located in the middle area of Los Pacos (Fuengirola). Great location, in a peaceful environment but at same time close to amenities and services. At only 400 metres from supermarket, pharmacy and other shops. 290 m2 plot with PRIVATE POOL, garden and STORAGE. Patio with space for 2 cars, as well as easy parking next to the house. Sunny and bright property, facing WEST. The house is divided into 2 floors (currently independent, previously they were connected by a staircase which could be reinstalled). Each floor has independent access, since the house has access from 2 streets. The property needs renovation but has great potential. Without community fees. The distribution is as follows: -Top floor: Terrace with storage, hall, bedroom, bathroom and spacious living room with openplan kitchen. From the living room, access to the terrace and 2nd bedroom. It also has a staircase to access to the solarium. -Ground floor: Independent apartment with living room-kitchen, bedroom and bathroom. Direct access to the garden and pool area. Built size: 124 m2. Plot: 290 m2. Floors: 2. Orientation: West. Year of construction: 1983. \*Distances: -Bus stop: 25 mts. -School: 350 mts. -Supermarket: 450 mts. -Shops: 450 mts. -Train station: 1.5 km. -Beach: 1.6 km. -Airport: 22.5 km.