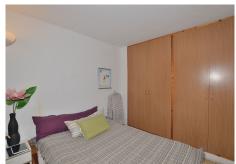

R4749649

Los Pacos

REF# R4749649 349,000 €

| BEDS | BATHS | BUILT  | PLOT   |
|------|-------|--------|--------|
| 3    | 2     | 124 m² | 290 m² |

SEMI-DETACHED HOUSE to be renovated, located in the middle area of Los Pacos (Fuengirola). Great location, in a peaceful environment but at same time close to amenities and services. At only 400 metres from supermarket, pharmacy and other shops. 290 m2 plot with PRIVATE POOL, garden and STORAGE. Patio with space for 2 cars, as well as easy parking next to the house. Sunny and bright property, facing WEST. The house is divided into 2 floors (currently independent, previously they were connected by a staircase which could be reinstalled). Each floor has independent access, since the house has access from 2 streets. The property needs renovation but has great potential. Without community fees. The distribution is as follows: -Top floor: Terrace with storage, hall, bedroom, bathroom and spacious living room with openplan kitchen. From the living room, access to the terrace and 2nd bedroom. It also has a staircase to access to the solarium. -Ground floor: Independent apartment with living room-kitchen, bedroom and bathroom. Direct access to the garden and pool area. Built size: 124 m2. Plot: 290 m2. Floors: 2. Orientation: West. Year of construction: 1983. \*Distances: -Bus stop: 25 mts. -School: 350 mts. -Supermarket: 450 mts. -Shops: 450 mts. -Train station: 1.5 km. -Beach: 1.6 km. -Airport: 22.5 km.