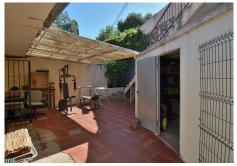

R4749649

Los Pacos

REF# R4749649 349,000 €

| BEDS | BATHS | BUILT  | PLOT   |
|------|-------|--------|--------|
| 3    | 2     | 124 m² | 290 m² |

SEMI-DETACHED HOUSE to be renovated, located in the middle area of Los Pacos (Fuengirola). Great location, in a peaceful environment but at same time close to amenities and services. At only 400 metres from supermarket, pharmacy and other shops. 290 m2 plot with PRIVATE POOL, garden and STORAGE. Patio with space for 2 cars, as well as easy parking next to the house. Sunny and bright property, facing WEST. The house is divided into 2 floors (currently independent, previously they were connected by a staircase which could be reinstalled). Each floor has independent access, since the house has access from 2 streets. The property needs renovation but has great potential. Without community fees. The distribution is as follows: -Top floor: Terrace with storage, hall, bedroom, bathroom and spacious living room with openplan kitchen. From the living room, access to the terrace and 2nd bedroom. It also has a staircase to access to the solarium. -Ground floor: Independent apartment with living room-kitchen, bedroom and bathroom. Direct access to the garden and pool area. Built size: 124 m2. Plot: 290 m2. Floors: 2. Orientation: West. Year of construction: 1983. \*Distances: -Bus stop: 25 mts. -School: 350 mts. -Supermarket: 450 mts. -Shops: 450 mts. -Train station: 1.5 km. -Beach: 1.6 km. -Airport: 22.5 km.