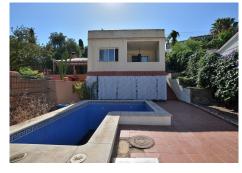

R4749649

Los Pacos

REF# R4749649 349,000 €

| BEDS | BATHS | BUILT  | PLOT   |
|------|-------|--------|--------|
| 3    | 2     | 124 m² | 290 m² |

SEMI-DETACHED HOUSE to be renovated, located in the middle area of Los Pacos (Fuengirola). Great location, in a peaceful environment but at same time close to amenities and services. At only 400 metres from supermarket, pharmacy and other shops. 290 m2 plot with PRIVATE POOL, garden and STORAGE. Patio with space for 2 cars, as well as easy parking next to the house. Sunny and bright property, facing WEST. The house is divided into 2 floors (currently independent, previously they were connected by a staircase which could be reinstalled). Each floor has independent access, since the house has access from 2 streets. The property needs renovation but has great potential. Without community fees. The distribution is as follows: -Top floor: Terrace with storage, hall, bedroom, bathroom and spacious living room with openplan kitchen. From the living room, access to the terrace and 2nd bedroom. It also has a staircase to access to the solarium. -Ground floor: Independent apartment with living room-kitchen, bedroom and bathroom. Direct access to the garden and pool area. Built size: 124 m2. Plot: 290 m2. Floors: 2. Orientation: West. Year of construction: 1983. \*Distances: -Bus stop: 25 mts. -School: 350 mts. -Supermarket: 450 mts. -Shops: 450 mts. -Train station: 1.5 km. -Beach: 1.6 km. -Airport: 22.5 km.