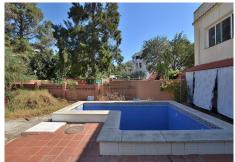

R4749649

Los Pacos

REF# R4749649 349,000 €

| BEDS | BATHS | BUILT  | PLOT   |
|------|-------|--------|--------|
| 3    | 2     | 124 m² | 290 m² |

SEMI-DETACHED HOUSE to be renovated, located in the middle area of Los Pacos (Fuengirola). Great location, in a peaceful environment but at same time close to amenities and services. At only 400 metres from supermarket, pharmacy and other shops. 290 m2 plot with PRIVATE POOL, garden and STORAGE. Patio with space for 2 cars, as well as easy parking next to the house. Sunny and bright property, facing WEST. The house is divided into 2 floors (currently independent, previously they were connected by a staircase which could be reinstalled). Each floor has independent access, since the house has access from 2 streets. The property needs renovation but has great potential. Without community fees. The distribution is as follows: -Top floor: Terrace with storage, hall, bedroom, bathroom and spacious living room with openplan kitchen. From the living room, access to the terrace and 2nd bedroom. It also has a staircase to access to the solarium. -Ground floor: Independent apartment with living room-kitchen, bedroom and bathroom. Direct access to the garden and pool area. Built size: 124 m2. Plot: 290 m2. Floors: 2. Orientation: West. Year of construction: 1983. \*Distances: -Bus stop: 25 mts. -School: 350 mts. -Supermarket: 450 mts. -Shops: 450 mts. -Train station: 1.5 km. -Beach: 1.6 km. -Airport: 22.5 km.