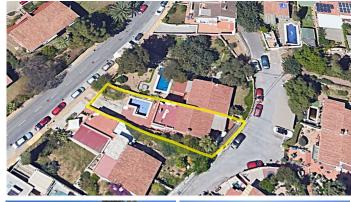

R4749649

Los Pacos

REF# R4749649 349,000 €

| BEDS | BATHS | BUILT  | PLOT   |
|------|-------|--------|--------|
| 3    | 2     | 124 m² | 290 m² |

SEMI-DETACHED HOUSE to be renovated, located in the middle area of Los Pacos (Fuengirola). Great location, in a peaceful environment but at same time close to amenities and services. At only 400 metres from supermarket, pharmacy and other shops. 290 m2 plot with PRIVATE POOL, garden and STORAGE. Patio with space for 2 cars, as well as easy parking next to the house. Sunny and bright property, facing WEST. The house is divided into 2 floors (currently independent, previously they were connected by a staircase which could be reinstalled). Each floor has independent access, since the house has access from 2 streets. The property needs renovation but has great potential. Without community fees. The distribution is as follows: -Top floor: Terrace with storage, hall, bedroom, bathroom and spacious living room with openplan kitchen. From the living room, access to the terrace and 2nd bedroom. It also has a staircase to access to the solarium. -Ground floor: Independent apartment with living room-kitchen, bedroom and bathroom. Direct access to the garden and pool area. Built size: 124 m2. Plot: 290 m2. Floors: 2. Orientation: West. Year of construction: 1983. \*Distances: -Bus stop: 25 mts. -School: 350 mts. -Supermarket: 450 mts. -Shops: 450 mts. -Train station: 1.5 km. -Beach: 1.6 km. -Airport: 22.5 km.