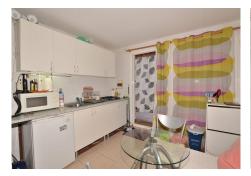

R4749649

Los Pacos

REF# R4749649 349,000 €

| BEDS | BATHS | BUILT  | PLOT   |
|------|-------|--------|--------|
| 3    | 2     | 124 m² | 290 m² |

SEMI-DETACHED HOUSE to be renovated, located in the middle area of Los Pacos (Fuengirola). Great location, in a peaceful environment but at same time close to amenities and services. At only 400 metres from supermarket, pharmacy and other shops. 290 m2 plot with PRIVATE POOL, garden and STORAGE. Patio with space for 2 cars, as well as easy parking next to the house. Sunny and bright property, facing WEST. The house is divided into 2 floors (currently independent, previously they were connected by a staircase which could be reinstalled). Each floor has independent access, since the house has access from 2 streets. The property needs renovation but has great potential. Without community fees. The distribution is as follows: -Top floor: Terrace with storage, hall, bedroom, bathroom and spacious living room with openplan kitchen. From the living room, access to the terrace and 2nd bedroom. It also has a staircase to access to the solarium. -Ground floor: Independent apartment with living room-kitchen, bedroom and bathroom. Direct access to the garden and pool area. Built size: 124 m2. Plot: 290 m2. Floors: 2. Orientation: West. Year of construction: 1983. \*Distances: -Bus stop: 25 mts. -School: 350 mts. -Supermarket: 450 mts. -Shops: 450 mts. -Train station: 1.5 km. -Beach: 1.6 km. -Airport: 22.5 km.