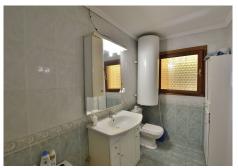

R4749649

Los Pacos

REF# R4749649 349,000 €

| BEDS | BATHS | BUILT  | PLOT   |
|------|-------|--------|--------|
| 3    | 2     | 124 m² | 290 m² |

SEMI-DETACHED HOUSE to be renovated, located in the middle area of Los Pacos (Fuengirola). Great location, in a peaceful environment but at same time close to amenities and services. At only 400 metres from supermarket, pharmacy and other shops. 290 m2 plot with PRIVATE POOL, garden and STORAGE. Patio with space for 2 cars, as well as easy parking next to the house. Sunny and bright property, facing WEST. The house is divided into 2 floors (currently independent, previously they were connected by a staircase which could be reinstalled). Each floor has independent access, since the house has access from 2 streets. The property needs renovation but has great potential. Without community fees. The distribution is as follows: -Top floor: Terrace with storage, hall, bedroom, bathroom and spacious living room with openplan kitchen. From the living room, access to the terrace and 2nd bedroom. It also has a staircase to access to the solarium. -Ground floor: Independent apartment with living room-kitchen, bedroom and bathroom. Direct access to the garden and pool area. Built size: 124 m2. Plot: 290 m2. Floors: 2. Orientation: West. Year of construction: 1983. \*Distances: -Bus stop: 25 mts. -School: 350 mts. -Supermarket: 450 mts. -Shops: 450 mts. -Train station: 1.5 km. -Beach: 1.6 km. -Airport: 22.5 km.