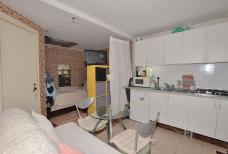

R4749649

Los Pacos

REF# R4749649 349,000 €

| BEDS | BATHS | BUILT  | PLOT   |
|------|-------|--------|--------|
| 3    | 2     | 124 m² | 290 m² |

SEMI-DETACHED HOUSE to be renovated, located in the middle area of Los Pacos (Fuengirola). Great location, in a peaceful environment but at same time close to amenities and services. At only 400 metres from supermarket, pharmacy and other shops. 290 m2 plot with PRIVATE POOL, garden and STORAGE. Patio with space for 2 cars, as well as easy parking next to the house. Sunny and bright property, facing WEST. The house is divided into 2 floors (currently independent, previously they were connected by a staircase which could be reinstalled). Each floor has independent access, since the house has access from 2 streets. The property needs renovation but has great potential. Without community fees. The distribution is as follows: -Top floor: Terrace with storage, hall, bedroom, bathroom and spacious living room with openplan kitchen. From the living room, access to the terrace and 2nd bedroom. It also has a staircase to access to the solarium. -Ground floor: Independent apartment with living room-kitchen, bedroom and bathroom. Direct access to the garden and pool area. Built size: 124 m2. Plot: 290 m2. Floors: 2. Orientation: West. Year of construction: 1983. \*Distances: -Bus stop: 25 mts. -School: 350 mts. -Supermarket: 450 mts. -Shops: 450 mts. -Train station: 1.5 km. -Beach: 1.6 km. -Airport: 22.5 km.