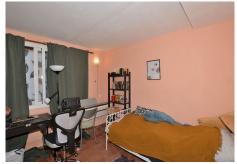

R4749649

Los Pacos

REF# R4749649 349,000 €

| BEDS | BATHS | BUILT  | PLOT   |
|------|-------|--------|--------|
| 3    | 2     | 124 m² | 290 m² |

SEMI-DETACHED HOUSE to be renovated, located in the middle area of Los Pacos (Fuengirola). Great location, in a peaceful environment but at same time close to amenities and services. At only 400 metres from supermarket, pharmacy and other shops. 290 m2 plot with PRIVATE POOL, garden and STORAGE. Patio with space for 2 cars, as well as easy parking next to the house. Sunny and bright property, facing WEST. The house is divided into 2 floors (currently independent, previously they were connected by a staircase which could be reinstalled). Each floor has independent access, since the house has access from 2 streets. The property needs renovation but has great potential. Without community fees. The distribution is as follows: -Top floor: Terrace with storage, hall, bedroom, bathroom and spacious living room with openplan kitchen. From the living room, access to the terrace and 2nd bedroom. It also has a staircase to access to the solarium. -Ground floor: Independent apartment with living room-kitchen, bedroom and bathroom. Direct access to the garden and pool area. Built size: 124 m2. Plot: 290 m2. Floors: 2. Orientation: West. Year of construction: 1983. \*Distances: -Bus stop: 25 mts. -School: 350 mts. -Supermarket: 450 mts. -Shops: 450 mts. -Train station: 1.5 km. -Beach: 1.6 km. -Airport: 22.5 km.