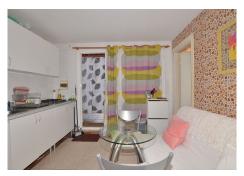

R4749649

Los Pacos

REF# R4749649 349,000 €

| BEDS | BATHS | BUILT  | PLOT   |
|------|-------|--------|--------|
| 3    | 2     | 124 m² | 290 m² |

SEMI-DETACHED HOUSE to be renovated, located in the middle area of Los Pacos (Fuengirola). Great location, in a peaceful environment but at same time close to amenities and services. At only 400 metres from supermarket, pharmacy and other shops. 290 m2 plot with PRIVATE POOL, garden and STORAGE. Patio with space for 2 cars, as well as easy parking next to the house. Sunny and bright property, facing WEST. The house is divided into 2 floors (currently independent, previously they were connected by a staircase which could be reinstalled). Each floor has independent access, since the house has access from 2 streets. The property needs renovation but has great potential. Without community fees. The distribution is as follows: -Top floor: Terrace with storage, hall, bedroom, bathroom and spacious living room with openplan kitchen. From the living room, access to the terrace and 2nd bedroom. It also has a staircase to access to the solarium. -Ground floor: Independent apartment with living room-kitchen, bedroom and bathroom. Direct access to the garden and pool area. Built size: 124 m2. Plot: 290 m2. Floors: 2. Orientation: West. Year of construction: 1983. \*Distances: -Bus stop: 25 mts. -School: 350 mts. -Supermarket: 450 mts. -Shops: 450 mts. -Train station: 1.5 km. -Beach: 1.6 km. -Airport: 22.5 km.