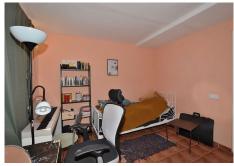

R4749649

Los Pacos

REF# R4749649 349,000 €

| BEDS | BATHS | BUILT  | PLOT   |
|------|-------|--------|--------|
| 3    | 2     | 124 m² | 290 m² |

SEMI-DETACHED HOUSE to be renovated, located in the middle area of Los Pacos (Fuengirola). Great location, in a peaceful environment but at same time close to amenities and services. At only 400 metres from supermarket, pharmacy and other shops. 290 m2 plot with PRIVATE POOL, garden and STORAGE. Patio with space for 2 cars, as well as easy parking next to the house. Sunny and bright property, facing WEST. The house is divided into 2 floors (currently independent, previously they were connected by a staircase which could be reinstalled). Each floor has independent access, since the house has access from 2 streets. The property needs renovation but has great potential. Without community fees. The distribution is as follows: -Top floor: Terrace with storage, hall, bedroom, bathroom and spacious living room with openplan kitchen. From the living room, access to the terrace and 2nd bedroom. It also has a staircase to access to the solarium. -Ground floor: Independent apartment with living room-kitchen, bedroom and bathroom. Direct access to the garden and pool area. Built size: 124 m2. Plot: 290 m2. Floors: 2. Orientation: West. Year of construction: 1983. \*Distances: -Bus stop: 25 mts. -School: 350 mts. -Supermarket: 450 mts. -Shops: 450 mts. -Train station: 1.5 km. -Beach: 1.6 km. -Airport: 22.5 km.