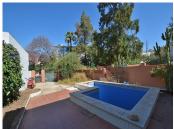

R4749649

Los Pacos

REF# R4749649 349,000 €

| BEDS | BATHS | BUILT  | PLOT   |
|------|-------|--------|--------|
| 3    | 2     | 124 m² | 290 m² |

SEMI-DETACHED HOUSE to be renovated, located in the middle area of Los Pacos (Fuengirola). Great location, in a peaceful environment but at same time close to amenities and services. At only 400 metres from supermarket, pharmacy and other shops. 290 m2 plot with PRIVATE POOL, garden and STORAGE. Patio with space for 2 cars, as well as easy parking next to the house. Sunny and bright property, facing WEST. The house is divided into 2 floors (currently independent, previously they were connected by a staircase which could be reinstalled). Each floor has independent access, since the house has access from 2 streets. The property needs renovation but has great potential. Without community fees. The distribution is as follows: -Top floor: Terrace with storage, hall, bedroom, bathroom and spacious living room with openplan kitchen. From the living room, access to the terrace and 2nd bedroom. It also has a staircase to access to the solarium. -Ground floor: Independent apartment with living room-kitchen, bedroom and bathroom. Direct access to the garden and pool area. Built size: 124 m2. Plot: 290 m2. Floors: 2. Orientation: West. Year of construction: 1983. \*Distances: -Bus stop: 25 mts. -School: 350 mts. -Supermarket: 450 mts. -Shops: 450 mts. -Train station: 1.5 km. -Beach: 1.6 km. -Airport: 22.5 km.