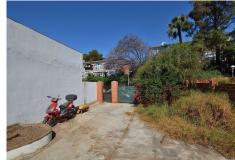

R4749649

Los Pacos

REF# R4749649 349,000 €

| BEDS | BATHS | BUILT  | PLOT   |
|------|-------|--------|--------|
| 3    | 2     | 124 m² | 290 m² |

SEMI-DETACHED HOUSE to be renovated, located in the middle area of Los Pacos (Fuengirola). Great location, in a peaceful environment but at same time close to amenities and services. At only 400 metres from supermarket, pharmacy and other shops. 290 m2 plot with PRIVATE POOL, garden and STORAGE. Patio with space for 2 cars, as well as easy parking next to the house. Sunny and bright property, facing WEST. The house is divided into 2 floors (currently independent, previously they were connected by a staircase which could be reinstalled). Each floor has independent access, since the house has access from 2 streets. The property needs renovation but has great potential. Without community fees. The distribution is as follows: -Top floor: Terrace with storage, hall, bedroom, bathroom and spacious living room with openplan kitchen. From the living room, access to the terrace and 2nd bedroom. It also has a staircase to access to the solarium. -Ground floor: Independent apartment with living room-kitchen, bedroom and bathroom. Direct access to the garden and pool area. Built size: 124 m2. Plot: 290 m2. Floors: 2. Orientation: West. Year of construction: 1983. \*Distances: -Bus stop: 25 mts. -School: 350 mts. -Supermarket: 450 mts. -Shops: 450 mts. -Train station: 1.5 km. -Beach: 1.6 km. -Airport: 22.5 km.