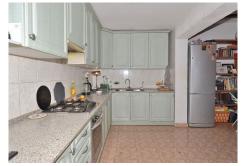

R4749649

Los Pacos

REF# R4749649 349,000 €

| BEDS | BATHS | BUILT  | PLOT   |
|------|-------|--------|--------|
| 3    | 2     | 124 m² | 290 m² |

SEMI-DETACHED HOUSE to be renovated, located in the middle area of Los Pacos (Fuengirola). Great location, in a peaceful environment but at same time close to amenities and services. At only 400 metres from supermarket, pharmacy and other shops. 290 m2 plot with PRIVATE POOL, garden and STORAGE. Patio with space for 2 cars, as well as easy parking next to the house. Sunny and bright property, facing WEST. The house is divided into 2 floors (currently independent, previously they were connected by a staircase which could be reinstalled). Each floor has independent access, since the house has access from 2 streets. The property needs renovation but has great potential. Without community fees. The distribution is as follows: -Top floor: Terrace with storage, hall, bedroom, bathroom and spacious living room with openplan kitchen. From the living room, access to the terrace and 2nd bedroom. It also has a staircase to access to the solarium. -Ground floor: Independent apartment with living room-kitchen, bedroom and bathroom. Direct access to the garden and pool area. Built size: 124 m2. Plot: 290 m2. Floors: 2. Orientation: West. Year of construction: 1983. \*Distances: -Bus stop: 25 mts. -School: 350 mts. -Supermarket: 450 mts. -Shops: 450 mts. -Train station: 1.5 km. -Beach: 1.6 km. -Airport: 22.5 km.