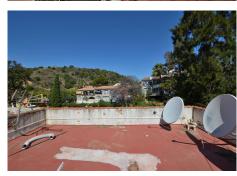

R4749649

Los Pacos

REF# R4749649 349,000 €

| BEDS | BATHS | BUILT  | PLOT   |
|------|-------|--------|--------|
| 3    | 2     | 124 m² | 290 m² |

SEMI-DETACHED HOUSE to be renovated, located in the middle area of Los Pacos (Fuengirola). Great location, in a peaceful environment but at same time close to amenities and services. At only 400 metres from supermarket, pharmacy and other shops. 290 m2 plot with PRIVATE POOL, garden and STORAGE. Patio with space for 2 cars, as well as easy parking next to the house. Sunny and bright property, facing WEST. The house is divided into 2 floors (currently independent, previously they were connected by a staircase which could be reinstalled). Each floor has independent access, since the house has access from 2 streets. The property needs renovation but has great potential. Without community fees. The distribution is as follows: -Top floor: Terrace with storage, hall, bedroom, bathroom and spacious living room with openplan kitchen. From the living room, access to the terrace and 2nd bedroom. It also has a staircase to access to the solarium. -Ground floor: Independent apartment with living room-kitchen, bedroom and bathroom. Direct access to the garden and pool area. Built size: 124 m2. Plot: 290 m2. Floors: 2. Orientation: West. Year of construction: 1983. \*Distances: -Bus stop: 25 mts. -School: 350 mts. -Supermarket: 450 mts. -Shops: 450 mts. -Train station: 1.5 km. -Beach: 1.6 km. -Airport: 22.5 km.