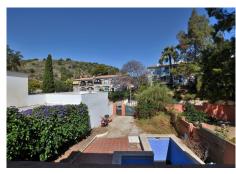

R4749649

Los Pacos

REF# R4749649 349,000 €

| BEDS | BATHS | BUILT  | PLOT   |
|------|-------|--------|--------|
| 3    | 2     | 124 m² | 290 m² |

SEMI-DETACHED HOUSE to be renovated, located in the middle area of Los Pacos (Fuengirola). Great location, in a peaceful environment but at same time close to amenities and services. At only 400 metres from supermarket, pharmacy and other shops. 290 m2 plot with PRIVATE POOL, garden and STORAGE. Patio with space for 2 cars, as well as easy parking next to the house. Sunny and bright property, facing WEST. The house is divided into 2 floors (currently independent, previously they were connected by a staircase which could be reinstalled). Each floor has independent access, since the house has access from 2 streets. The property needs renovation but has great potential. Without community fees. The distribution is as follows: -Top floor: Terrace with storage, hall, bedroom, bathroom and spacious living room with openplan kitchen. From the living room, access to the terrace and 2nd bedroom. It also has a staircase to access to the solarium. -Ground floor: Independent apartment with living room-kitchen, bedroom and bathroom. Direct access to the garden and pool area. Built size: 124 m2. Plot: 290 m2. Floors: 2. Orientation: West. Year of construction: 1983. \*Distances: -Bus stop: 25 mts. -School: 350 mts. -Supermarket: 450 mts. -Shops: 450 mts. -Train station: 1.5 km. -Beach: 1.6 km. -Airport: 22.5 km.