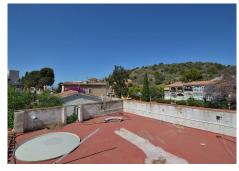

R4749649

Los Pacos

REF# R4749649 349,000 €

| BEDS | BATHS | BUILT  | PLOT   |
|------|-------|--------|--------|
| 3    | 2     | 124 m² | 290 m² |

SEMI-DETACHED HOUSE to be renovated, located in the middle area of Los Pacos (Fuengirola). Great location, in a peaceful environment but at same time close to amenities and services. At only 400 metres from supermarket, pharmacy and other shops. 290 m2 plot with PRIVATE POOL, garden and STORAGE. Patio with space for 2 cars, as well as easy parking next to the house. Sunny and bright property, facing WEST. The house is divided into 2 floors (currently independent, previously they were connected by a staircase which could be reinstalled). Each floor has independent access, since the house has access from 2 streets. The property needs renovation but has great potential. Without community fees. The distribution is as follows: -Top floor: Terrace with storage, hall, bedroom, bathroom and spacious living room with openplan kitchen. From the living room, access to the terrace and 2nd bedroom. It also has a staircase to access to the solarium. -Ground floor: Independent apartment with living room-kitchen, bedroom and bathroom. Direct access to the garden and pool area. Built size: 124 m2. Plot: 290 m2. Floors: 2. Orientation: West. Year of construction: 1983. \*Distances: -Bus stop: 25 mts. -School: 350 mts. -Supermarket: 450 mts. -Shops: 450 mts. -Train station: 1.5 km. -Beach: 1.6 km. -Airport: 22.5 km.