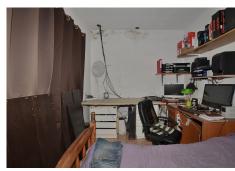

R4749649

Los Pacos

REF# R4749649 349,000 €

| BEDS | BATHS | BUILT  | PLOT   |
|------|-------|--------|--------|
| 3    | 2     | 124 m² | 290 m² |

SEMI-DETACHED HOUSE to be renovated, located in the middle area of Los Pacos (Fuengirola). Great location, in a peaceful environment but at same time close to amenities and services. At only 400 metres from supermarket, pharmacy and other shops. 290 m2 plot with PRIVATE POOL, garden and STORAGE. Patio with space for 2 cars, as well as easy parking next to the house. Sunny and bright property, facing WEST. The house is divided into 2 floors (currently independent, previously they were connected by a staircase which could be reinstalled). Each floor has independent access, since the house has access from 2 streets. The property needs renovation but has great potential. Without community fees. The distribution is as follows: -Top floor: Terrace with storage, hall, bedroom, bathroom and spacious living room with openplan kitchen. From the living room, access to the terrace and 2nd bedroom. It also has a staircase to access to the solarium. -Ground floor: Independent apartment with living room-kitchen, bedroom and bathroom. Direct access to the garden and pool area. Built size: 124 m2. Plot: 290 m2. Floors: 2. Orientation: West. Year of construction: 1983. \*Distances: -Bus stop: 25 mts. -School: 350 mts. -Supermarket: 450 mts. -Shops: 450 mts. -Train station: 1.5 km. -Beach: 1.6 km. -Airport: 22.5 km.