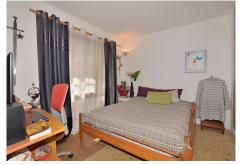

R4749649

Los Pacos

REF# R4749649 349,000 €

| BEDS | BATHS | BUILT  | PLOT   |
|------|-------|--------|--------|
| 3    | 2     | 124 m² | 290 m² |

SEMI-DETACHED HOUSE to be renovated, located in the middle area of Los Pacos (Fuengirola). Great location, in a peaceful environment but at same time close to amenities and services. At only 400 metres from supermarket, pharmacy and other shops. 290 m2 plot with PRIVATE POOL, garden and STORAGE. Patio with space for 2 cars, as well as easy parking next to the house. Sunny and bright property, facing WEST. The house is divided into 2 floors (currently independent, previously they were connected by a staircase which could be reinstalled). Each floor has independent access, since the house has access from 2 streets. The property needs renovation but has great potential. Without community fees. The distribution is as follows: -Top floor: Terrace with storage, hall, bedroom, bathroom and spacious living room with openplan kitchen. From the living room, access to the terrace and 2nd bedroom. It also has a staircase to access to the solarium. -Ground floor: Independent apartment with living room-kitchen, bedroom and bathroom. Direct access to the garden and pool area. Built size: 124 m2. Plot: 290 m2. Floors: 2. Orientation: West. Year of construction: 1983. \*Distances: -Bus stop: 25 mts. -School: 350 mts. -Supermarket: 450 mts. -Shops: 450 mts. -Train station: 1.5 km. -Beach: 1.6 km. -Airport: 22.5 km.