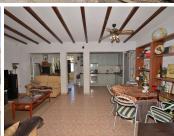

R4749649

Los Pacos

REF# R4749649 349,000 €

| BEDS | BATHS | BUILT  | PLOT   |
|------|-------|--------|--------|
| 3    | 2     | 124 m² | 290 m² |

SEMI-DETACHED HOUSE to be renovated, located in the middle area of Los Pacos (Fuengirola). Great location, in a peaceful environment but at same time close to amenities and services. At only 400 metres from supermarket, pharmacy and other shops. 290 m2 plot with PRIVATE POOL, garden and STORAGE. Patio with space for 2 cars, as well as easy parking next to the house. Sunny and bright property, facing WEST. The house is divided into 2 floors (currently independent, previously they were connected by a staircase which could be reinstalled). Each floor has independent access, since the house has access from 2 streets. The property needs renovation but has great potential. Without community fees. The distribution is as follows: -Top floor: Terrace with storage, hall, bedroom, bathroom and spacious living room with openplan kitchen. From the living room, access to the terrace and 2nd bedroom. It also has a staircase to access to the solarium. -Ground floor: Independent apartment with living room-kitchen, bedroom and bathroom. Direct access to the garden and pool area. Built size: 124 m2. Plot: 290 m2. Floors: 2. Orientation: West. Year of construction: 1983. \*Distances: -Bus stop: 25 mts. -School: 350 mts. -Supermarket: 450 mts. -Shops: 450 mts. -Train station: 1.5 km. -Beach: 1.6 km. -Airport: 22.5 km.