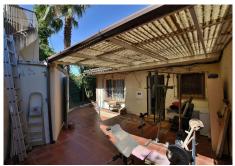

R4749649

Los Pacos

REF# R4749649 349,000 €

| BEDS | BATHS | BUILT  | PLOT   |
|------|-------|--------|--------|
| 3    | 2     | 124 m² | 290 m² |

SEMI-DETACHED HOUSE to be renovated, located in the middle area of Los Pacos (Fuengirola). Great location, in a peaceful environment but at same time close to amenities and services. At only 400 metres from supermarket, pharmacy and other shops. 290 m2 plot with PRIVATE POOL, garden and STORAGE. Patio with space for 2 cars, as well as easy parking next to the house. Sunny and bright property, facing WEST. The house is divided into 2 floors (currently independent, previously they were connected by a staircase which could be reinstalled). Each floor has independent access, since the house has access from 2 streets. The property needs renovation but has great potential. Without community fees. The distribution is as follows: -Top floor: Terrace with storage, hall, bedroom, bathroom and spacious living room with openplan kitchen. From the living room, access to the terrace and 2nd bedroom. It also has a staircase to access to the solarium. -Ground floor: Independent apartment with living room-kitchen, bedroom and bathroom. Direct access to the garden and pool area. Built size: 124 m2. Plot: 290 m2. Floors: 2. Orientation: West. Year of construction: 1983. \*Distances: -Bus stop: 25 mts. -School: 350 mts. -Supermarket: 450 mts. -Shops: 450 mts. -Train station: 1.5 km. -Beach: 1.6 km. -Airport: 22.5 km.