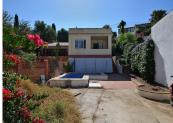

R4749649

Los Pacos

REF# R4749649 349,000 €

| BEDS | BATHS | BUILT  | PLOT   |
|------|-------|--------|--------|
| 3    | 2     | 124 m² | 290 m² |

SEMI-DETACHED HOUSE to be renovated, located in the middle area of Los Pacos (Fuengirola). Great location, in a peaceful environment but at same time close to amenities and services. At only 400 metres from supermarket, pharmacy and other shops. 290 m2 plot with PRIVATE POOL, garden and STORAGE. Patio with space for 2 cars, as well as easy parking next to the house. Sunny and bright property, facing WEST. The house is divided into 2 floors (currently independent, previously they were connected by a staircase which could be reinstalled). Each floor has independent access, since the house has access from 2 streets. The property needs renovation but has great potential. Without community fees. The distribution is as follows: -Top floor: Terrace with storage, hall, bedroom, bathroom and spacious living room with openplan kitchen. From the living room, access to the terrace and 2nd bedroom. It also has a staircase to access to the solarium. -Ground floor: Independent apartment with living room-kitchen, bedroom and bathroom. Direct access to the garden and pool area. Built size: 124 m2. Plot: 290 m2. Floors: 2. Orientation: West. Year of construction: 1983. \*Distances: -Bus stop: 25 mts. -School: 350 mts. -Supermarket: 450 mts. -Shops: 450 mts. -Train station: 1.5 km. -Beach: 1.6 km. -Airport: 22.5 km.