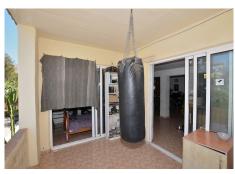

R4749649

Los Pacos

REF# R4749649 349,000 €

| BEDS | BATHS | BUILT  | PLOT   |
|------|-------|--------|--------|
| 3    | 2     | 124 m² | 290 m² |

SEMI-DETACHED HOUSE to be renovated, located in the middle area of Los Pacos (Fuengirola). Great location, in a peaceful environment but at same time close to amenities and services. At only 400 metres from supermarket, pharmacy and other shops. 290 m2 plot with PRIVATE POOL, garden and STORAGE. Patio with space for 2 cars, as well as easy parking next to the house. Sunny and bright property, facing WEST. The house is divided into 2 floors (currently independent, previously they were connected by a staircase which could be reinstalled). Each floor has independent access, since the house has access from 2 streets. The property needs renovation but has great potential. Without community fees. The distribution is as follows: -Top floor: Terrace with storage, hall, bedroom, bathroom and spacious living room with openplan kitchen. From the living room, access to the terrace and 2nd bedroom. It also has a staircase to access to the solarium. -Ground floor: Independent apartment with living room-kitchen, bedroom and bathroom. Direct access to the garden and pool area. Built size: 124 m2. Plot: 290 m2. Floors: 2. Orientation: West. Year of construction: 1983. \*Distances: -Bus stop: 25 mts. -School: 350 mts. -Supermarket: 450 mts. -Shops: 450 mts. -Train station: 1.5 km. -Beach: 1.6 km. -Airport: 22.5 km.