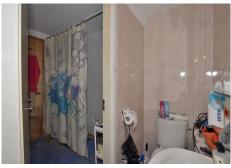

R4749649

Los Pacos

REF# R4749649 349,000 €

| BEDS | BATHS | BUILT  | PLOT   |
|------|-------|--------|--------|
| 3    | 2     | 124 m² | 290 m² |

SEMI-DETACHED HOUSE to be renovated, located in the middle area of Los Pacos (Fuengirola). Great location, in a peaceful environment but at same time close to amenities and services. At only 400 metres from supermarket, pharmacy and other shops. 290 m2 plot with PRIVATE POOL, garden and STORAGE. Patio with space for 2 cars, as well as easy parking next to the house. Sunny and bright property, facing WEST. The house is divided into 2 floors (currently independent, previously they were connected by a staircase which could be reinstalled). Each floor has independent access, since the house has access from 2 streets. The property needs renovation but has great potential. Without community fees. The distribution is as follows: -Top floor: Terrace with storage, hall, bedroom, bathroom and spacious living room with openplan kitchen. From the living room, access to the terrace and 2nd bedroom. It also has a staircase to access to the solarium. -Ground floor: Independent apartment with living room-kitchen, bedroom and bathroom. Direct access to the garden and pool area. Built size: 124 m2. Plot: 290 m2. Floors: 2. Orientation: West. Year of construction: 1983. \*Distances: -Bus stop: 25 mts. -School: 350 mts. -Supermarket: 450 mts. -Shops: 450 mts. -Train station: 1.5 km. -Beach: 1.6 km. -Airport: 22.5 km.