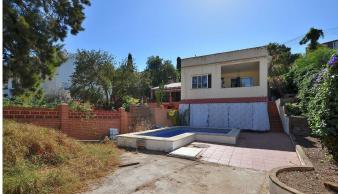

R4749649

Los Pacos

REF# R4749649 349,000 €

| BEDS | BATHS | BUILT  | PLOT   |
|------|-------|--------|--------|
| 3    | 2     | 124 m² | 290 m² |

SEMI-DETACHED HOUSE to be renovated, located in the middle area of Los Pacos (Fuengirola). Great location, in a peaceful environment but at same time close to amenities and services. At only 400 metres from supermarket, pharmacy and other shops. 290 m2 plot with PRIVATE POOL, garden and STORAGE. Patio with space for 2 cars, as well as easy parking next to the house. Sunny and bright property, facing WEST. The house is divided into 2 floors (currently independent, previously they were connected by a staircase which could be reinstalled). Each floor has independent access, since the house has access from 2 streets. The property needs renovation but has great potential. Without community fees. The distribution is as follows: -Top floor: Terrace with storage, hall, bedroom, bathroom and spacious living room with openplan kitchen. From the living room, access to the terrace and 2nd bedroom. It also has a staircase to access to the solarium. -Ground floor: Independent apartment with living room-kitchen, bedroom and bathroom. Direct access to the garden and pool area. Built size: 124 m2. Plot: 290 m2. Floors: 2. Orientation: West. Year of construction: 1983. \*Distances: -Bus stop: 25 mts. -School: 350 mts. -Supermarket: 450 mts. -Shops: 450 mts. -Train station: 1.5 km. -Beach: 1.6 km. -Airport: 22.5 km.