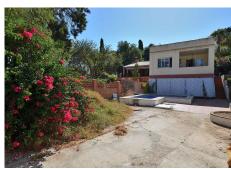

R4749649

Los Pacos

REF# R4749649 349,000 €

| BEDS | BATHS | BUILT  | PLOT   |
|------|-------|--------|--------|
| 3    | 2     | 124 m² | 290 m² |

SEMI-DETACHED HOUSE to be renovated, located in the middle area of Los Pacos (Fuengirola). Great location, in a peaceful environment but at same time close to amenities and services. At only 400 metres from supermarket, pharmacy and other shops. 290 m2 plot with PRIVATE POOL, garden and STORAGE. Patio with space for 2 cars, as well as easy parking next to the house. Sunny and bright property, facing WEST. The house is divided into 2 floors (currently independent, previously they were connected by a staircase which could be reinstalled). Each floor has independent access, since the house has access from 2 streets. The property needs renovation but has great potential. Without community fees. The distribution is as follows: -Top floor: Terrace with storage, hall, bedroom, bathroom and spacious living room with openplan kitchen. From the living room, access to the terrace and 2nd bedroom. It also has a staircase to access to the solarium. -Ground floor: Independent apartment with living room-kitchen, bedroom and bathroom. Direct access to the garden and pool area. Built size: 124 m2. Plot: 290 m2. Floors: 2. Orientation: West. Year of construction: 1983. \*Distances: -Bus stop: 25 mts. -School: 350 mts. -Supermarket: 450 mts. -Shops: 450 mts. -Train station: 1.5 km. -Beach: 1.6 km. -Airport: 22.5 km.