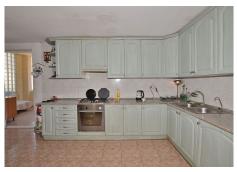

R4749649

Los Pacos

REF# R4749649 349,000 €

| BEDS | BATHS | BUILT  | PLOT   |
|------|-------|--------|--------|
| 3    | 2     | 124 m² | 290 m² |

SEMI-DETACHED HOUSE to be renovated, located in the middle area of Los Pacos (Fuengirola). Great location, in a peaceful environment but at same time close to amenities and services. At only 400 metres from supermarket, pharmacy and other shops. 290 m2 plot with PRIVATE POOL, garden and STORAGE. Patio with space for 2 cars, as well as easy parking next to the house. Sunny and bright property, facing WEST. The house is divided into 2 floors (currently independent, previously they were connected by a staircase which could be reinstalled). Each floor has independent access, since the house has access from 2 streets. The property needs renovation but has great potential. Without community fees. The distribution is as follows: -Top floor: Terrace with storage, hall, bedroom, bathroom and spacious living room with openplan kitchen. From the living room, access to the terrace and 2nd bedroom. It also has a staircase to access to the solarium. -Ground floor: Independent apartment with living room-kitchen, bedroom and bathroom. Direct access to the garden and pool area. Built size: 124 m2. Plot: 290 m2. Floors: 2. Orientation: West. Year of construction: 1983. \*Distances: -Bus stop: 25 mts. -School: 350 mts. -Supermarket: 450 mts. -Shops: 450 mts. -Train station: 1.5 km. -Beach: 1.6 km. -Airport: 22.5 km.