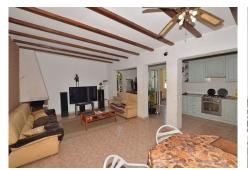

R4749649

Los Pacos

REF# R4749649 349,000 €

| BEDS | BATHS | BUILT  | PLOT   |
|------|-------|--------|--------|
| 3    | 2     | 124 m² | 290 m² |

SEMI-DETACHED HOUSE to be renovated, located in the middle area of Los Pacos (Fuengirola). Great location, in a peaceful environment but at same time close to amenities and services. At only 400 metres from supermarket, pharmacy and other shops. 290 m2 plot with PRIVATE POOL, garden and STORAGE. Patio with space for 2 cars, as well as easy parking next to the house. Sunny and bright property, facing WEST. The house is divided into 2 floors (currently independent, previously they were connected by a staircase which could be reinstalled). Each floor has independent access, since the house has access from 2 streets. The property needs renovation but has great potential. Without community fees. The distribution is as follows: -Top floor: Terrace with storage, hall, bedroom, bathroom and spacious living room with openplan kitchen. From the living room, access to the terrace and 2nd bedroom. It also has a staircase to access to the solarium. -Ground floor: Independent apartment with living room-kitchen, bedroom and bathroom. Direct access to the garden and pool area. Built size: 124 m2. Plot: 290 m2. Floors: 2. Orientation: West. Year of construction: 1983. \*Distances: -Bus stop: 25 mts. -School: 350 mts. -Supermarket: 450 mts. -Shops: 450 mts. -Train station: 1.5 km. -Beach: 1.6 km. -Airport: 22.5 km.