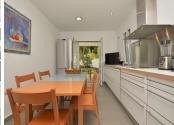

Fantastic villa in Benalmádena Pueblo. PRIME LOCATION walking distance to amenities and services. Large garden and sunny terraces with beautiful SEA and MOUNTAINS VIEWS. 500 m2 plot with lot of privacy. It has covered garage + surface parking at the entrance of the property. The property was renovated in 2004 and is ready to move in. It has fireplace in the lounge, air conditioning in the whole house, double glazed windows and alarm system. Option to expand the house since the buildable area of the plot is 500 m2 and there are currently 247 m2 built. The distribution is as follows: -Main floor: Hall, lounge with access to the garden, kitchen with access to the terrace, 2 bedrooms, office and bathroom. -Top floor: 2 bedrooms + 2 bathrooms (both of them en suite), laundry room and large terrace with beautiful views. Plot: 500 m2. Built size: 247 m2. Floors: 2. Orientation: South.