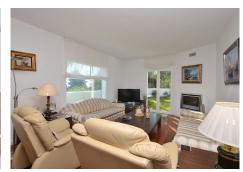

Fantastic villa in Benalmádena Pueblo. PRIME LOCATION walking distance to amenities and services. Large garden and sunny terraces with beautiful SEA and MOUNTAINS VIEWS. 500 m2 plot with lot of privacy. It has covered garage + surface parking at the entrance of the property. The property was renovated in 2004 and is ready to move in. It has fireplace in the lounge, air conditioning in the whole house, double glazed windows and alarm system. Option to expand the house since the buildable area of the plot is 500 m2 and there are currently 247 m2 built. The distribution is as follows: -Main floor: Hall, lounge with access to the garden, kitchen with access to the terrace, 2 bedrooms, office and bathroom. -Top floor: 2 bedrooms + 2 bathrooms (both of them en suite), laundry room and large terrace with beautiful views. Plot: 500 m2. Built size: 247 m2. Floors: 2. Orientation: South.