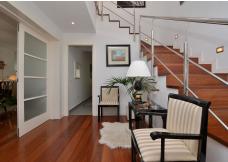

Fantastic villa in Benalmádena Pueblo. PRIME LOCATION walking distance to amenities and services. Large garden and sunny terraces with beautiful SEA and MOUNTAINS VIEWS. 500 m2 plot with lot of privacy. It has covered garage + surface parking at the entrance of the property. The property was renovated in 2004 and is ready to move in. It has fireplace in the lounge, air conditioning in the whole house, double glazed windows and alarm system. Option to expand the house since the buildable area of the plot is 500 m2 and there are currently 247 m2 built. The distribution is as follows: -Main floor: Hall, lounge with access to the garden, kitchen with access to the terrace, 2 bedrooms, office and bathroom. -Top floor: 2 bedrooms + 2 bathrooms (both of them en suite), laundry room and large terrace with beautiful views. Plot: 500 m2. Built size: 247 m2. Floors: 2. Orientation: South.