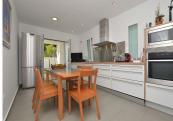

Fantastic villa in Benalmádena Pueblo. PRIME LOCATION walking distance to amenities and services. Large garden and sunny terraces with beautiful SEA and MOUNTAINS VIEWS. 500 m2 plot with lot of privacy. It has covered garage + surface parking at the entrance of the property. The property was renovated in 2004 and is ready to move in. It has fireplace in the lounge, air conditioning in the whole house, double glazed windows and alarm system. Option to expand the house since the buildable area of the plot is 500 m2 and there are currently 247 m2 built. The distribution is as follows: -Main floor: Hall, lounge with access to the garden, kitchen with access to the terrace, 2 bedrooms, office and bathroom. -Top floor: 2 bedrooms + 2 bathrooms (both of them en suite), laundry room and large terrace with beautiful views. Plot: 500 m2. Built size: 247 m2. Floors: 2. Orientation: South.