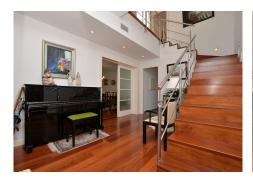

Fantastic villa in Benalmádena Pueblo. PRIME LOCATION walking distance to amenities and services. Large garden and sunny terraces with beautiful SEA and MOUNTAINS VIEWS. 500 m2 plot with lot of privacy. It has covered garage + surface parking at the entrance of the property. The property was renovated in 2004 and is ready to move in. It has fireplace in the lounge, air conditioning in the whole house, double glazed windows and alarm system. Option to expand the house since the buildable area of the plot is 500 m2 and there are currently 247 m2 built. The distribution is as follows: -Main floor: Hall, lounge with access to the garden, kitchen with access to the terrace, 2 bedrooms, office and bathroom. -Top floor: 2 bedrooms + 2 bathrooms (both of them en suite), laundry room and large terrace with beautiful views. Plot: 500 m2. Built size: 247 m2. Floors: 2. Orientation: South.