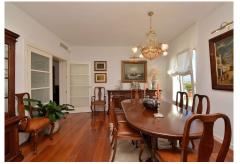

Fantastic villa in Benalmádena Pueblo. PRIME LOCATION walking distance to amenities and services. Large garden and sunny terraces with beautiful SEA and MOUNTAINS VIEWS. 500 m2 plot with lot of privacy. It has covered garage + surface parking at the entrance of the property. The property was renovated in 2004 and is ready to move in. It has fireplace in the lounge, air conditioning in the whole house, double glazed windows and alarm system. Option to expand the house since the buildable area of the plot is 500 m2 and there are currently 247 m2 built. The distribution is as follows: -Main floor: Hall, lounge with access to the garden, kitchen with access to the terrace, 2 bedrooms, office and bathroom. -Top floor: 2 bedrooms + 2 bathrooms (both of them en suite), laundry room and large terrace with beautiful views. Plot: 500 m2. Built size: 247 m2. Floors: 2. Orientation: South.