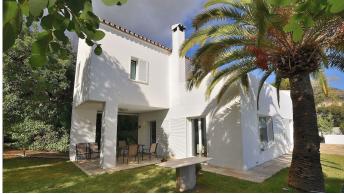

Fantastic villa in Benalmádena Pueblo. PRIME LOCATION walking distance to amenities and services. Large garden and sunny terraces with beautiful SEA and MOUNTAINS VIEWS. 500 m2 plot with lot of privacy. It has covered garage + surface parking at the entrance of the property. The property was renovated in 2004 and is ready to move in. It has fireplace in the lounge, air conditioning in the whole house, double glazed windows and alarm system. Option to expand the house since the buildable area of the plot is 500 m2 and there are currently 247 m2 built. The distribution is as follows: -Main floor: Hall, lounge with access to the garden, kitchen with access to the terrace, 2 bedrooms, office and bathroom. -Top floor: 2 bedrooms + 2 bathrooms (both of them en suite), laundry room and large terrace with beautiful views. Plot: 500 m2. Built size: 247 m2. Floors: 2. Orientation: South.