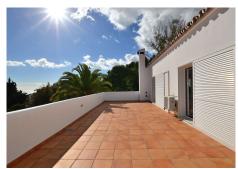

Fantastic villa in Benalmádena Pueblo. PRIME LOCATION walking distance to amenities and services. Large garden and sunny terraces with beautiful SEA and MOUNTAINS VIEWS. 500 m2 plot with lot of privacy. It has covered garage + surface parking at the entrance of the property. The property was renovated in 2004 and is ready to move in. It has fireplace in the lounge, air conditioning in the whole house, double glazed windows and alarm system. Option to expand the house since the buildable area of the plot is 500 m2 and there are currently 247 m2 built. The distribution is as follows: -Main floor: Hall, lounge with access to the garden, kitchen with access to the terrace, 2 bedrooms, office and bathroom. -Top floor: 2 bedrooms + 2 bathrooms (both of them en suite), laundry room and large terrace with beautiful views. Plot: 500 m2. Built size: 247 m2. Floors: 2. Orientation: South.