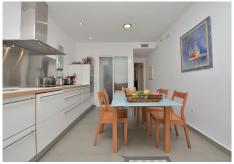

Fantastic villa in Benalmádena Pueblo. PRIME LOCATION walking distance to amenities and services. Large garden and sunny terraces with beautiful SEA and MOUNTAINS VIEWS. 500 m2 plot with lot of privacy. It has covered garage + surface parking at the entrance of the property. The property was renovated in 2004 and is ready to move in. It has fireplace in the lounge, air conditioning in the whole house, double glazed windows and alarm system. Option to expand the house since the buildable area of the plot is 500 m2 and there are currently 247 m2 built. The distribution is as follows: -Main floor: Hall, lounge with access to the garden, kitchen with access to the terrace, 2 bedrooms, office and bathroom. -Top floor: 2 bedrooms + 2 bathrooms (both of them en suite), laundry room and large terrace with beautiful views. Plot: 500 m2. Built size: 247 m2. Floors: 2. Orientation: South.