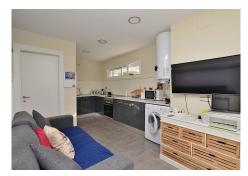

R4889950

Torreblanca

REF# R4889950 599.000 €

| BEDS | BATHS | BUILT  | PLOT   |
|------|-------|--------|--------|
| 3    | 3     | 169 m² | 409 m² |

CONTEMPORARY STYLE VILLA WITH PARTIAL SEA VIEWS located in the middle area of ??Torreblanca (Fuengirola). At only 950 meters from the beach. Very sunny and bright house with south orientation. Distributed on 3 floors with 2 kitchens (one in the main floor and another one in the ground floor). On the ground floor, at the level of the pool area, a kitchen with a living room was fitted out (sacrificing one bedroom), so the property currently has 2 bedrooms. Patio with space for 2-3 cars. House with pool, large terraces and garden. The property currently needs some renovation (the pictures correspond to the year 2018). The distribution is as follows: -Main floor: Spacious lounge, kitchen and bathroom. -Top floor: Master bedroom, 2nd bedroom, bathroom and terrace with partial sea views. -Ground floor: Studio with kitchen, living room and bathroom (option to do the 3rd bedroom in this floor). From this floor, access to the terrace and pool area. Built size: 169 m2. Plot: 409 m2. Floors: 3. IBI tax: €746/year. Rubbish tax: €80/year. No community fees. Orientation: south. Year of construction: 2016. \*Distances: -Train station: 600 mts. -Supermarket: 650 mts. -Shops: 700 mts. -Beach: 950 mts. -Airport: 24.5 km.