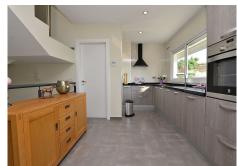

R4889950

Torreblanca

REF# R4889950 599.000 €

| BEDS | BATHS | BUILT  | PLOT   |
|------|-------|--------|--------|
| 3    | 3     | 169 m² | 409 m² |

CONTEMPORARY STYLE VILLA WITH PARTIAL SEA VIEWS located in the middle area of ??Torreblanca (Fuengirola). At only 950 meters from the beach. Very sunny and bright house with south orientation. Distributed on 3 floors with 2 kitchens (one in the main floor and another one in the ground floor). On the ground floor, at the level of the pool area, a kitchen with a living room was fitted out (sacrificing one bedroom), so the property currently has 2 bedrooms. Patio with space for 2-3 cars. House with pool, large terraces and garden. The property currently needs some renovation (the pictures correspond to the year 2018). The distribution is as follows: -Main floor: Spacious lounge, kitchen and bathroom. -Top floor: Master bedroom, 2nd bedroom, bathroom and terrace with partial sea views. -Ground floor: Studio with kitchen, living room and bathroom (option to do the 3rd bedroom in this floor). From this floor, access to the terrace and pool area. Built size: 169 m2. Plot: 409 m2. Floors: 3. IBI tax: €746/year. Rubbish tax: €80/year. No community fees. Orientation: south. Year of construction: 2016. \*Distances: -Train station: 600 mts. -Supermarket: 650 mts. -Shops: 700 mts. -Beach: 950 mts. -Airport: 24.5 km.