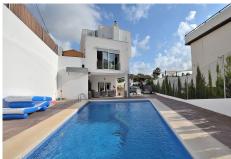

R4889950

Torreblanca

REF# R4889950 599.000 €

| BEDS | BATHS | BUILT  | PLOT   |
|------|-------|--------|--------|
| 3    | 3     | 169 m² | 409 m² |

CONTEMPORARY STYLE VILLA WITH PARTIAL SEA VIEWS located in the middle area of ??Torreblanca (Fuengirola). At only 950 meters from the beach. Very sunny and bright house with south orientation. Distributed on 3 floors with 2 kitchens (one in the main floor and another one in the ground floor). On the ground floor, at the level of the pool area, a kitchen with a living room was fitted out (sacrificing one bedroom), so the property currently has 2 bedrooms. Patio with space for 2-3 cars. House with pool, large terraces and garden. The property currently needs some renovation (the pictures correspond to the year 2018). The distribution is as follows: -Main floor: Spacious lounge, kitchen and bathroom. -Top floor: Master bedroom, 2nd bedroom, bathroom and terrace with partial sea views. -Ground floor: Studio with kitchen, living room and bathroom (option to do the 3rd bedroom in this floor). From this floor, access to the terrace and pool area. Built size: 169 m2. Plot: 409 m2. Floors: 3. IBI tax: €746/year. Rubbish tax: €80/year. No community fees. Orientation: south. Year of construction: 2016. \*Distances: -Train station: 600 mts. -Supermarket: 650 mts. -Shops: 700 mts. -Beach: 950 mts. -Airport: 24.5 km.