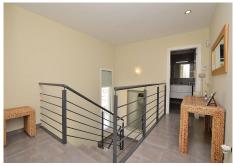

R4889950

Torreblanca

REF# R4889950 599.000 €

| BEDS | BATHS | BUILT  | PLOT   |
|------|-------|--------|--------|
| 3    | 3     | 169 m² | 409 m² |

CONTEMPORARY STYLE VILLA WITH PARTIAL SEA VIEWS located in the middle area of ??Torreblanca (Fuengirola). At only 950 meters from the beach. Very sunny and bright house with south orientation. Distributed on 3 floors with 2 kitchens (one in the main floor and another one in the ground floor). On the ground floor, at the level of the pool area, a kitchen with a living room was fitted out (sacrificing one bedroom), so the property currently has 2 bedrooms. Patio with space for 2-3 cars. House with pool, large terraces and garden. The property currently needs some renovation (the pictures correspond to the year 2018). The distribution is as follows: -Main floor: Spacious lounge, kitchen and bathroom. -Top floor: Master bedroom, 2nd bedroom, bathroom and terrace with partial sea views. -Ground floor: Studio with kitchen, living room and bathroom (option to do the 3rd bedroom in this floor). From this floor, access to the terrace and pool area. Built size: 169 m2. Plot: 409 m2. Floors: 3. IBI tax: €746/year. Rubbish tax: €80/year. No community fees. Orientation: south. Year of construction: 2016. \*Distances: -Train station: 600 mts. -Supermarket: 650 mts. -Shops: 700 mts. -Beach: 950 mts. -Airport: 24.5 km.