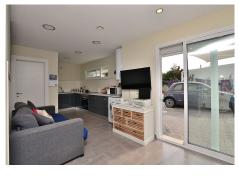

R4889950

Torreblanca

REF# R4889950 599.000 €

| BEDS | BATHS | BUILT  | PLOT   |
|------|-------|--------|--------|
| 3    | 3     | 169 m² | 409 m² |

CONTEMPORARY STYLE VILLA WITH PARTIAL SEA VIEWS located in the middle area of ??Torreblanca (Fuengirola). At only 950 meters from the beach. Very sunny and bright house with south orientation. Distributed on 3 floors with 2 kitchens (one in the main floor and another one in the ground floor). On the ground floor, at the level of the pool area, a kitchen with a living room was fitted out (sacrificing one bedroom), so the property currently has 2 bedrooms. Patio with space for 2-3 cars. House with pool, large terraces and garden. The property currently needs some renovation (the pictures correspond to the year 2018). The distribution is as follows: -Main floor: Spacious lounge, kitchen and bathroom. -Top floor: Master bedroom, 2nd bedroom, bathroom and terrace with partial sea views. -Ground floor: Studio with kitchen, living room and bathroom (option to do the 3rd bedroom in this floor). From this floor, access to the terrace and pool area. Built size: 169 m2. Plot: 409 m2. Floors: 3. IBI tax: €746/year. Rubbish tax: €80/year. No community fees. Orientation: south. Year of construction: 2016. \*Distances: -Train station: 600 mts. -Supermarket: 650 mts. -Shops: 700 mts. -Beach: 950 mts. -Airport: 24.5 km.