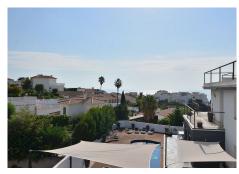

R4889950

Torreblanca

REF# R4889950 599.000 €

| BEDS | BATHS | BUILT  | PLOT   |
|------|-------|--------|--------|
| 3    | 3     | 169 m² | 409 m² |

CONTEMPORARY STYLE VILLA WITH PARTIAL SEA VIEWS located in the middle area of ??Torreblanca (Fuengirola). At only 950 meters from the beach. Very sunny and bright house with south orientation. Distributed on 3 floors with 2 kitchens (one in the main floor and another one in the ground floor). On the ground floor, at the level of the pool area, a kitchen with a living room was fitted out (sacrificing one bedroom), so the property currently has 2 bedrooms. Patio with space for 2-3 cars. House with pool, large terraces and garden. The property currently needs some renovation (the pictures correspond to the year 2018). The distribution is as follows: -Main floor: Spacious lounge, kitchen and bathroom. -Top floor: Master bedroom, 2nd bedroom, bathroom and terrace with partial sea views. -Ground floor: Studio with kitchen, living room and bathroom (option to do the 3rd bedroom in this floor). From this floor, access to the terrace and pool area. Built size: 169 m2. Plot: 409 m2. Floors: 3. IBI tax: €746/year. Rubbish tax: €80/year. No community fees. Orientation: south. Year of construction: 2016. \*Distances: -Train station: 600 mts. -Supermarket: 650 mts. -Shops: 700 mts. -Beach: 950 mts. -Airport: 24.5 km.