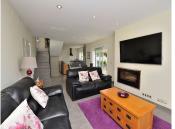

R4889950

Torreblanca

REF# R4889950 599.000 €

| BEDS | BATHS | BUILT  | PLOT   |
|------|-------|--------|--------|
| 3    | 3     | 169 m² | 409 m² |

CONTEMPORARY STYLE VILLA WITH PARTIAL SEA VIEWS located in the middle area of ??Torreblanca (Fuengirola). At only 950 meters from the beach. Very sunny and bright house with south orientation. Distributed on 3 floors with 2 kitchens (one in the main floor and another one in the ground floor). On the ground floor, at the level of the pool area, a kitchen with a living room was fitted out (sacrificing one bedroom), so the property currently has 2 bedrooms. Patio with space for 2-3 cars. House with pool, large terraces and garden. The property currently needs some renovation (the pictures correspond to the year 2018). The distribution is as follows: -Main floor: Spacious lounge, kitchen and bathroom. -Top floor: Master bedroom, 2nd bedroom, bathroom and terrace with partial sea views. -Ground floor: Studio with kitchen, living room and bathroom (option to do the 3rd bedroom in this floor). From this floor, access to the terrace and pool area. Built size: 169 m2. Plot: 409 m2. Floors: 3. IBI tax: €746/year. Rubbish tax: €80/year. No community fees. Orientation: south. Year of construction: 2016. \*Distances: -Train station: 600 mts. -Supermarket: 650 mts. -Shops: 700 mts. -Beach: 950 mts. -Airport: 24.5 km.