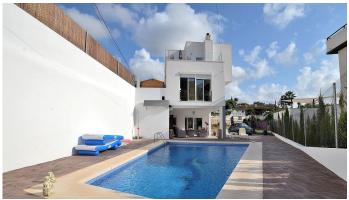

R4889950

Torreblanca

REF# R4889950 599.000 €

| BEDS | BATHS | BUILT  | PLOT   |
|------|-------|--------|--------|
| 3    | 3     | 169 m² | 409 m² |

CONTEMPORARY STYLE VILLA WITH PARTIAL SEA VIEWS located in the middle area of ??Torreblanca (Fuengirola). At only 950 meters from the beach. Very sunny and bright house with south orientation. Distributed on 3 floors with 2 kitchens (one in the main floor and another one in the ground floor). On the ground floor, at the level of the pool area, a kitchen with a living room was fitted out (sacrificing one bedroom), so the property currently has 2 bedrooms. Patio with space for 2-3 cars. House with pool, large terraces and garden. The property currently needs some renovation (the pictures correspond to the year 2018). The distribution is as follows: -Main floor: Spacious lounge, kitchen and bathroom. -Top floor: Master bedroom, 2nd bedroom, bathroom and terrace with partial sea views. -Ground floor: Studio with kitchen, living room and bathroom (option to do the 3rd bedroom in this floor). From this floor, access to the terrace and pool area. Built size: 169 m2. Plot: 409 m2. Floors: 3. IBI tax: €746/year. Rubbish tax: €80/year. No community fees. Orientation: south. Year of construction: 2016. \*Distances: -Train station: 600 mts. -Supermarket: 650 mts. -Shops: 700 mts. -Beach: 950 mts. -Airport: 24.5 km.