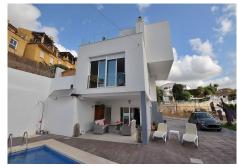

R4889950

Torreblanca

REF# R4889950 599.000 €

| BEDS | BATHS | BUILT  | PLOT   |
|------|-------|--------|--------|
| 3    | 3     | 169 m² | 409 m² |

CONTEMPORARY STYLE VILLA WITH PARTIAL SEA VIEWS located in the middle area of ??Torreblanca (Fuengirola). At only 950 meters from the beach. Very sunny and bright house with south orientation. Distributed on 3 floors with 2 kitchens (one in the main floor and another one in the ground floor). On the ground floor, at the level of the pool area, a kitchen with a living room was fitted out (sacrificing one bedroom), so the property currently has 2 bedrooms. Patio with space for 2-3 cars. House with pool, large terraces and garden. The property currently needs some renovation (the pictures correspond to the year 2018). The distribution is as follows: -Main floor: Spacious lounge, kitchen and bathroom. -Top floor: Master bedroom, 2nd bedroom, bathroom and terrace with partial sea views. -Ground floor: Studio with kitchen, living room and bathroom (option to do the 3rd bedroom in this floor). From this floor, access to the terrace and pool area. Built size: 169 m2. Plot: 409 m2. Floors: 3. IBI tax: €746/year. Rubbish tax: €80/year. No community fees. Orientation: south. Year of construction: 2016. \*Distances: -Train station: 600 mts. -Supermarket: 650 mts. -Shops: 700 mts. -Beach: 950 mts. -Airport: 24.5 km.