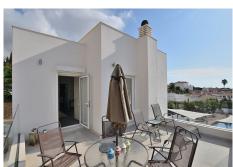

R4889950

Torreblanca

REF# R4889950 599.000 €

| BEDS | BATHS | BUILT  | PLOT   |
|------|-------|--------|--------|
| 3    | 3     | 169 m² | 409 m² |

CONTEMPORARY STYLE VILLA WITH PARTIAL SEA VIEWS located in the middle area of ??Torreblanca (Fuengirola). At only 950 meters from the beach. Very sunny and bright house with south orientation. Distributed on 3 floors with 2 kitchens (one in the main floor and another one in the ground floor). On the ground floor, at the level of the pool area, a kitchen with a living room was fitted out (sacrificing one bedroom), so the property currently has 2 bedrooms. Patio with space for 2-3 cars. House with pool, large terraces and garden. The property currently needs some renovation (the pictures correspond to the year 2018). The distribution is as follows: -Main floor: Spacious lounge, kitchen and bathroom. -Top floor: Master bedroom, 2nd bedroom, bathroom and terrace with partial sea views. -Ground floor: Studio with kitchen, living room and bathroom (option to do the 3rd bedroom in this floor). From this floor, access to the terrace and pool area. Built size: 169 m2. Plot: 409 m2. Floors: 3. IBI tax: €746/year. Rubbish tax: €80/year. No community fees. Orientation: south. Year of construction: 2016. \*Distances: -Train station: 600 mts. -Supermarket: 650 mts. -Shops: 700 mts. -Beach: 950 mts. -Airport: 24.5 km.