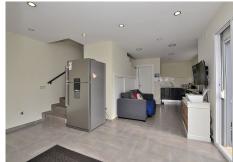

R4889950

Torreblanca

REF# R4889950 599.000 €

| BEDS | BATHS | BUILT  | PLOT   |
|------|-------|--------|--------|
| 3    | 3     | 169 m² | 409 m² |

CONTEMPORARY STYLE VILLA WITH PARTIAL SEA VIEWS located in the middle area of ??Torreblanca (Fuengirola). At only 950 meters from the beach. Very sunny and bright house with south orientation. Distributed on 3 floors with 2 kitchens (one in the main floor and another one in the ground floor). On the ground floor, at the level of the pool area, a kitchen with a living room was fitted out (sacrificing one bedroom), so the property currently has 2 bedrooms. Patio with space for 2-3 cars. House with pool, large terraces and garden. The property currently needs some renovation (the pictures correspond to the year 2018). The distribution is as follows: -Main floor: Spacious lounge, kitchen and bathroom. -Top floor: Master bedroom, 2nd bedroom, bathroom and terrace with partial sea views. -Ground floor: Studio with kitchen, living room and bathroom (option to do the 3rd bedroom in this floor). From this floor, access to the terrace and pool area. Built size: 169 m2. Plot: 409 m2. Floors: 3. IBI tax: €746/year. Rubbish tax: €80/year. No community fees. Orientation: south. Year of construction: 2016. \*Distances: -Train station: 600 mts. -Supermarket: 650 mts. -Shops: 700 mts. -Beach: 950 mts. -Airport: 24.5 km.