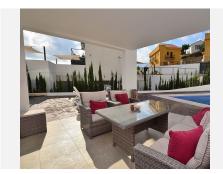

R4889950

Torreblanca

REF# R4889950 599.000 €

| BEDS | BATHS | BUILT  | PLOT   |
|------|-------|--------|--------|
| 3    | 3     | 169 m² | 409 m² |

CONTEMPORARY STYLE VILLA WITH PARTIAL SEA VIEWS located in the middle area of ??Torreblanca (Fuengirola). At only 950 meters from the beach. Very sunny and bright house with south orientation. Distributed on 3 floors with 2 kitchens (one in the main floor and another one in the ground floor). On the ground floor, at the level of the pool area, a kitchen with a living room was fitted out (sacrificing one bedroom), so the property currently has 2 bedrooms. Patio with space for 2-3 cars. House with pool, large terraces and garden. The property currently needs some renovation (the pictures correspond to the year 2018). The distribution is as follows: -Main floor: Spacious lounge, kitchen and bathroom. -Top floor: Master bedroom, 2nd bedroom, bathroom and terrace with partial sea views. -Ground floor: Studio with kitchen, living room and bathroom (option to do the 3rd bedroom in this floor). From this floor, access to the terrace and pool area. Built size: 169 m2. Plot: 409 m2. Floors: 3. IBI tax: €746/year. Rubbish tax: €80/year. No community fees. Orientation: south. Year of construction: 2016. \*Distances: -Train station: 600 mts. -Supermarket: 650 mts. -Shops: 700 mts. -Beach: 950 mts. -Airport: 24.5 km.