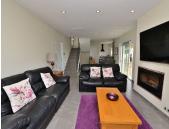

R4889950

Torreblanca

REF# R4889950 599.000 €

| BEDS | BATHS | BUILT  | PLOT   |
|------|-------|--------|--------|
| 3    | 3     | 169 m² | 409 m² |

CONTEMPORARY STYLE VILLA WITH PARTIAL SEA VIEWS located in the middle area of ??Torreblanca (Fuengirola). At only 950 meters from the beach. Very sunny and bright house with south orientation. Distributed on 3 floors with 2 kitchens (one in the main floor and another one in the ground floor). On the ground floor, at the level of the pool area, a kitchen with a living room was fitted out (sacrificing one bedroom), so the property currently has 2 bedrooms. Patio with space for 2-3 cars. House with pool, large terraces and garden. The property currently needs some renovation (the pictures correspond to the year 2018). The distribution is as follows: -Main floor: Spacious lounge, kitchen and bathroom. -Top floor: Master bedroom, 2nd bedroom, bathroom and terrace with partial sea views. -Ground floor: Studio with kitchen, living room and bathroom (option to do the 3rd bedroom in this floor). From this floor, access to the terrace and pool area. Built size: 169 m2. Plot: 409 m2. Floors: 3. IBI tax: €746/year. Rubbish tax: €80/year. No community fees. Orientation: south. Year of construction: 2016. \*Distances: -Train station: 600 mts. -Supermarket: 650 mts. -Shops: 700 mts. -Beach: 950 mts. -Airport: 24.5 km.