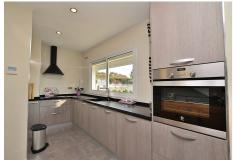

R4889950

Torreblanca

REF# R4889950 599.000 €

| BEDS | BATHS | BUILT  | PLOT   |
|------|-------|--------|--------|
| 3    | 3     | 169 m² | 409 m² |

CONTEMPORARY STYLE VILLA WITH PARTIAL SEA VIEWS located in the middle area of ??Torreblanca (Fuengirola). At only 950 meters from the beach. Very sunny and bright house with south orientation. Distributed on 3 floors with 2 kitchens (one in the main floor and another one in the ground floor). On the ground floor, at the level of the pool area, a kitchen with a living room was fitted out (sacrificing one bedroom), so the property currently has 2 bedrooms. Patio with space for 2-3 cars. House with pool, large terraces and garden. The property currently needs some renovation (the pictures correspond to the year 2018). The distribution is as follows: -Main floor: Spacious lounge, kitchen and bathroom. -Top floor: Master bedroom, 2nd bedroom, bathroom and terrace with partial sea views. -Ground floor: Studio with kitchen, living room and bathroom (option to do the 3rd bedroom in this floor). From this floor, access to the terrace and pool area. Built size: 169 m2. Plot: 409 m2. Floors: 3. IBI tax: €746/year. Rubbish tax: €80/year. No community fees. Orientation: south. Year of construction: 2016. \*Distances: -Train station: 600 mts. -Supermarket: 650 mts. -Shops: 700 mts. -Beach: 950 mts. -Airport: 24.5 km.