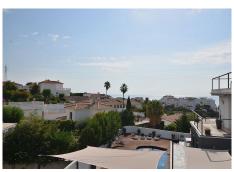

R4889950

Torreblanca

REF# R4889950 599.000 €

| BEDS | BATHS | BUILT  | PLOT   |
|------|-------|--------|--------|
| 3    | 3     | 169 m² | 409 m² |

CONTEMPORARY STYLE VILLA WITH PARTIAL SEA VIEWS located in the middle area of ??Torreblanca (Fuengirola). At only 950 meters from the beach. Very sunny and bright house with south orientation. Distributed on 3 floors with 2 kitchens (one in the main floor and another one in the ground floor). On the ground floor, at the level of the pool area, a kitchen with a living room was fitted out (sacrificing one bedroom), so the property currently has 2 bedrooms. Patio with space for 2-3 cars. House with pool, large terraces and garden. The property currently needs some renovation (the pictures correspond to the year 2018). The distribution is as follows: -Main floor: Spacious lounge, kitchen and bathroom. -Top floor: Master bedroom, 2nd bedroom, bathroom and terrace with partial sea views. -Ground floor: Studio with kitchen, living room and bathroom (option to do the 3rd bedroom in this floor). From this floor, access to the terrace and pool area. Built size: 169 m2. Plot: 409 m2. Floors: 3. IBI tax: €746/year. Rubbish tax: €80/year. No community fees. Orientation: south. Year of construction: 2016. \*Distances: -Train station: 600 mts. -Supermarket: 650 mts. -Shops: 700 mts. -Beach: 950 mts. -Airport: 24.5 km.