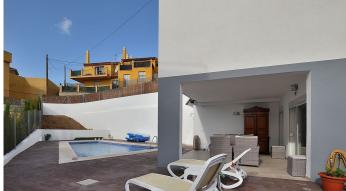

R4889950

Torreblanca

REF# R4889950 599.000 €

| BEDS | BATHS | BUILT  | PLOT   |
|------|-------|--------|--------|
| 3    | 3     | 169 m² | 409 m² |

CONTEMPORARY STYLE VILLA WITH PARTIAL SEA VIEWS located in the middle area of ??Torreblanca (Fuengirola). At only 950 meters from the beach. Very sunny and bright house with south orientation. Distributed on 3 floors with 2 kitchens (one in the main floor and another one in the ground floor). On the ground floor, at the level of the pool area, a kitchen with a living room was fitted out (sacrificing one bedroom), so the property currently has 2 bedrooms. Patio with space for 2-3 cars. House with pool, large terraces and garden. The property currently needs some renovation (the pictures correspond to the year 2018). The distribution is as follows: -Main floor: Spacious lounge, kitchen and bathroom. -Top floor: Master bedroom, 2nd bedroom, bathroom and terrace with partial sea views. -Ground floor: Studio with kitchen, living room and bathroom (option to do the 3rd bedroom in this floor). From this floor, access to the terrace and pool area. Built size: 169 m2. Plot: 409 m2. Floors: 3. IBI tax: €746/year. Rubbish tax: €80/year. No community fees. Orientation: south. Year of construction: 2016. \*Distances: -Train station: 600 mts. -Supermarket: 650 mts. -Shops: 700 mts. -Beach: 950 mts. -Airport: 24.5 km.