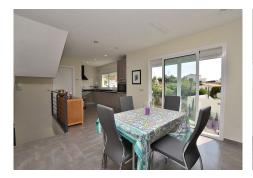

R4889950

Torreblanca

REF# R4889950 599.000 €

| BEDS | BATHS | BUILT  | PLOT   |
|------|-------|--------|--------|
| 3    | 3     | 169 m² | 409 m² |

CONTEMPORARY STYLE VILLA WITH PARTIAL SEA VIEWS located in the middle area of ??Torreblanca (Fuengirola). At only 950 meters from the beach. Very sunny and bright house with south orientation. Distributed on 3 floors with 2 kitchens (one in the main floor and another one in the ground floor). On the ground floor, at the level of the pool area, a kitchen with a living room was fitted out (sacrificing one bedroom), so the property currently has 2 bedrooms. Patio with space for 2-3 cars. House with pool, large terraces and garden. The property currently needs some renovation (the pictures correspond to the year 2018). The distribution is as follows: -Main floor: Spacious lounge, kitchen and bathroom. -Top floor: Master bedroom, 2nd bedroom, bathroom and terrace with partial sea views. -Ground floor: Studio with kitchen, living room and bathroom (option to do the 3rd bedroom in this floor). From this floor, access to the terrace and pool area. Built size: 169 m2. Plot: 409 m2. Floors: 3. IBI tax: €746/year. Rubbish tax: €80/year. No community fees. Orientation: south. Year of construction: 2016. \*Distances: -Train station: 600 mts. -Supermarket: 650 mts. -Shops: 700 mts. -Beach: 950 mts. -Airport: 24.5 km.