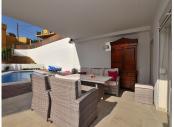

R4889950

Torreblanca

REF# R4889950 599.000 €

| BEDS | BATHS | BUILT  | PLOT   |
|------|-------|--------|--------|
| 3    | 3     | 169 m² | 409 m² |

CONTEMPORARY STYLE VILLA WITH PARTIAL SEA VIEWS located in the middle area of ??Torreblanca (Fuengirola). At only 950 meters from the beach. Very sunny and bright house with south orientation. Distributed on 3 floors with 2 kitchens (one in the main floor and another one in the ground floor). On the ground floor, at the level of the pool area, a kitchen with a living room was fitted out (sacrificing one bedroom), so the property currently has 2 bedrooms. Patio with space for 2-3 cars. House with pool, large terraces and garden. The property currently needs some renovation (the pictures correspond to the year 2018). The distribution is as follows: -Main floor: Spacious lounge, kitchen and bathroom. -Top floor: Master bedroom, 2nd bedroom, bathroom and terrace with partial sea views. -Ground floor: Studio with kitchen, living room and bathroom (option to do the 3rd bedroom in this floor). From this floor, access to the terrace and pool area. Built size: 169 m2. Plot: 409 m2. Floors: 3. IBI tax: €746/year. Rubbish tax: €80/year. No community fees. Orientation: south. Year of construction: 2016. \*Distances: -Train station: 600 mts. -Supermarket: 650 mts. -Shops: 700 mts. -Beach: 950 mts. -Airport: 24.5 km.