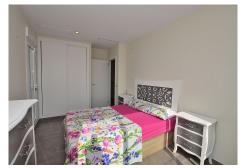

R4889950

Torreblanca

REF# R4889950 599.000 €

| BEDS | BATHS | BUILT  | PLOT   |
|------|-------|--------|--------|
| 3    | 3     | 169 m² | 409 m² |

CONTEMPORARY STYLE VILLA WITH PARTIAL SEA VIEWS located in the middle area of ??Torreblanca (Fuengirola). At only 950 meters from the beach. Very sunny and bright house with south orientation. Distributed on 3 floors with 2 kitchens (one in the main floor and another one in the ground floor). On the ground floor, at the level of the pool area, a kitchen with a living room was fitted out (sacrificing one bedroom), so the property currently has 2 bedrooms. Patio with space for 2-3 cars. House with pool, large terraces and garden. The property currently needs some renovation (the pictures correspond to the year 2018). The distribution is as follows: -Main floor: Spacious lounge, kitchen and bathroom. -Top floor: Master bedroom, 2nd bedroom, bathroom and terrace with partial sea views. -Ground floor: Studio with kitchen, living room and bathroom (option to do the 3rd bedroom in this floor). From this floor, access to the terrace and pool area. Built size: 169 m2. Plot: 409 m2. Floors: 3. IBI tax: €746/year. Rubbish tax: €80/year. No community fees. Orientation: south. Year of construction: 2016. \*Distances: -Train station: 600 mts. -Supermarket: 650 mts. -Shops: 700 mts. -Beach: 950 mts. -Airport: 24.5 km.