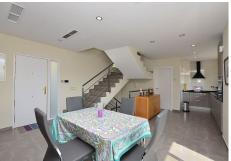

R4889950

Torreblanca

REF# R4889950 599.000 €

| BEDS | BATHS | BUILT  | PLOT   |
|------|-------|--------|--------|
| 3    | 3     | 169 m² | 409 m² |

CONTEMPORARY STYLE VILLA WITH PARTIAL SEA VIEWS located in the middle area of ??Torreblanca (Fuengirola). At only 950 meters from the beach. Very sunny and bright house with south orientation. Distributed on 3 floors with 2 kitchens (one in the main floor and another one in the ground floor). On the ground floor, at the level of the pool area, a kitchen with a living room was fitted out (sacrificing one bedroom), so the property currently has 2 bedrooms. Patio with space for 2-3 cars. House with pool, large terraces and garden. The property currently needs some renovation (the pictures correspond to the year 2018). The distribution is as follows: -Main floor: Spacious lounge, kitchen and bathroom. -Top floor: Master bedroom, 2nd bedroom, bathroom and terrace with partial sea views. -Ground floor: Studio with kitchen, living room and bathroom (option to do the 3rd bedroom in this floor). From this floor, access to the terrace and pool area. Built size: 169 m2. Plot: 409 m2. Floors: 3. IBI tax: €746/year. Rubbish tax: €80/year. No community fees. Orientation: south. Year of construction: 2016. \*Distances: -Train station: 600 mts. -Supermarket: 650 mts. -Shops: 700 mts. -Beach: 950 mts. -Airport: 24.5 km.