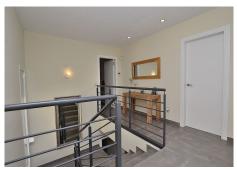

R4889950

Torreblanca

REF# R4889950 599.000 €

| BEDS | BATHS | BUILT  | PLOT   |
|------|-------|--------|--------|
| 3    | 3     | 169 m² | 409 m² |

CONTEMPORARY STYLE VILLA WITH PARTIAL SEA VIEWS located in the middle area of ??Torreblanca (Fuengirola). At only 950 meters from the beach. Very sunny and bright house with south orientation. Distributed on 3 floors with 2 kitchens (one in the main floor and another one in the ground floor). On the ground floor, at the level of the pool area, a kitchen with a living room was fitted out (sacrificing one bedroom), so the property currently has 2 bedrooms. Patio with space for 2-3 cars. House with pool, large terraces and garden. The property currently needs some renovation (the pictures correspond to the year 2018). The distribution is as follows: -Main floor: Spacious lounge, kitchen and bathroom. -Top floor: Master bedroom, 2nd bedroom, bathroom and terrace with partial sea views. -Ground floor: Studio with kitchen, living room and bathroom (option to do the 3rd bedroom in this floor). From this floor, access to the terrace and pool area. Built size: 169 m2. Plot: 409 m2. Floors: 3. IBI tax: €746/year. Rubbish tax: €80/year. No community fees. Orientation: south. Year of construction: 2016. \*Distances: -Train station: 600 mts. -Supermarket: 650 mts. -Shops: 700 mts. -Beach: 950 mts. -Airport: 24.5 km.