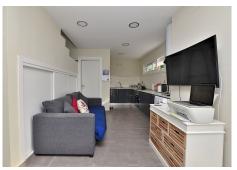

R4889950

Torreblanca

REF# R4889950 599.000 €

| BEDS | BATHS | BUILT  | PLOT   |
|------|-------|--------|--------|
| 3    | 3     | 169 m² | 409 m² |

CONTEMPORARY STYLE VILLA WITH PARTIAL SEA VIEWS located in the middle area of ??Torreblanca (Fuengirola). At only 950 meters from the beach. Very sunny and bright house with south orientation. Distributed on 3 floors with 2 kitchens (one in the main floor and another one in the ground floor). On the ground floor, at the level of the pool area, a kitchen with a living room was fitted out (sacrificing one bedroom), so the property currently has 2 bedrooms. Patio with space for 2-3 cars. House with pool, large terraces and garden. The property currently needs some renovation (the pictures correspond to the year 2018). The distribution is as follows: -Main floor: Spacious lounge, kitchen and bathroom. -Top floor: Master bedroom, 2nd bedroom, bathroom and terrace with partial sea views. -Ground floor: Studio with kitchen, living room and bathroom (option to do the 3rd bedroom in this floor). From this floor, access to the terrace and pool area. Built size: 169 m2. Plot: 409 m2. Floors: 3. IBI tax: €746/year. Rubbish tax: €80/year. No community fees. Orientation: south. Year of construction: 2016. \*Distances: -Train station: 600 mts. -Supermarket: 650 mts. -Shops: 700 mts. -Beach: 950 mts. -Airport: 24.5 km.