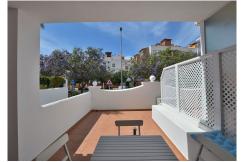

## R4809397

Benalmadena Costa

REF# R4809397 309.000 €

| BEDS | BATHS | BUILT | TERRACE |
|------|-------|-------|---------|
| 2    | 1     | 88 m² | 30 m²   |

Apartment located in the renowned PARQUE DE LA PALOMA area (Benalmádena), in a beautiful Andalusian-style complex with 2 communal swimming pools, garden and 2 bbq areas. Large SOUTH FACING TERRACE of 30 M2, perfect to enjoy the great weather of Costa del Sol. Fantastic location walking distance to all amenities. The beach is located at just 800 metres and Arroyo de la Miel centre at 700 metres. Very well kept property, ready to move in. It has marble flooring, fitted wardrobes in one bedroom and air conditioning in the living room. NOTE: The block does not have an elevator but since it is located on the ground floor, there is no need to go up or down any steps. The distribution is as follows: Hall, bathroom and one bedroom. Following, corridor, kitchen, living room with access to terrace and master bedroom with access to the terrace before mentioned. Total size: 88 m2. Apartment: 57.3 m2. Terrace: 30.7 m2. Floor: Ground floor. Rubbish tax: 172 €/year. IBI tax: 420 €/year. Orientation: South. Year of construction: 1998. \*Distances: -Amenities: 50 mts. -Bus stop: 50 mts. -Supermarket: 400 mts. -Train station: 700 mts. -Arroyo de la Miel centre: 700 mts. -Beach: 800 mts. -Airport: 12.2 km.