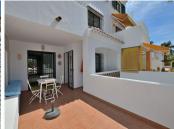

## R4809397

Benalmadena Costa

REF# R4809397 309.000 €

| BEDS | BATHS | BUILT | TERRACE |
|------|-------|-------|---------|
| 2    | 1     | 88 m² | 30 m²   |

Apartment located in the renowned PARQUE DE LA PALOMA area (Benalmádena), in a beautiful Andalusian-style complex with 2 communal swimming pools, garden and 2 bbq areas. Large SOUTH FACING TERRACE of 30 M2, perfect to enjoy the great weather of Costa del Sol. Fantastic location walking distance to all amenities. The beach is located at just 800 metres and Arroyo de la Miel centre at 700 metres. Very well kept property, ready to move in. It has marble flooring, fitted wardrobes in one bedroom and air conditioning in the living room. NOTE: The block does not have an elevator but since it is located on the ground floor, there is no need to go up or down any steps. The distribution is as follows: Hall, bathroom and one bedroom. Following, corridor, kitchen, living room with access to terrace and master bedroom with access to the terrace before mentioned. Total size: 88 m2. Apartment: 57.3 m2. Terrace: 30.7 m2. Floor: Ground floor. Rubbish tax: 172 €/year. IBI tax: 420 €/year. Orientation: South. Year of construction: 1998. \*Distances: -Amenities: 50 mts. -Bus stop: 50 mts. -Supermarket: 400 mts. -Train station: 700 mts. -Arroyo de la Miel centre: 700 mts. -Beach: 800 mts. -Airport: 12.2 km.