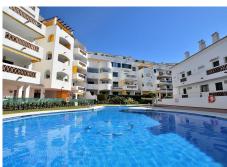

## R4809397

Benalmadena Costa

REF# R4809397 309.000 €

| BEDS | BATHS | BUILT | TERRACE |
|------|-------|-------|---------|
| 2    | 1     | 88 m² | 30 m²   |

Apartment located in the renowned PARQUE DE LA PALOMA area (Benalmádena), in a beautiful Andalusian-style complex with 2 communal swimming pools, garden and 2 bbq areas. Large SOUTH FACING TERRACE of 30 M2, perfect to enjoy the great weather of Costa del Sol. Fantastic location walking distance to all amenities. The beach is located at just 800 metres and Arroyo de la Miel centre at 700 metres. Very well kept property, ready to move in. It has marble flooring, fitted wardrobes in one bedroom and air conditioning in the living room. NOTE: The block does not have an elevator but since it is located on the ground floor, there is no need to go up or down any steps. The distribution is as follows: Hall, bathroom and one bedroom. Following, corridor, kitchen, living room with access to terrace and master bedroom with access to the terrace before mentioned. Total size: 88 m2. Apartment: 57.3 m2. Terrace: 30.7 m2. Floor: Ground floor. Rubbish tax: 172 €/year. IBI tax: 420 €/year. Orientation: South. Year of construction: 1998. \*Distances: -Amenities: 50 mts. -Bus stop: 50 mts. -Supermarket: 400 mts. -Train station: 700 mts. -Arroyo de la Miel centre: 700 mts. -Beach: 800 mts. -Airport: 12.2 km.