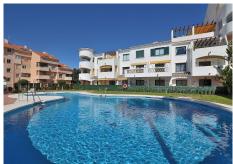

## R4809397

Benalmadena Costa

REF# R4809397 309.000 €

| BEDS | BATHS | BUILT | TERRACE |
|------|-------|-------|---------|
| 2    | 1     | 88 m² | 30 m²   |

Apartment located in the renowned PARQUE DE LA PALOMA area (Benalmádena), in a beautiful Andalusian-style complex with 2 communal swimming pools, garden and 2 bbq areas. Large SOUTH FACING TERRACE of 30 M2, perfect to enjoy the great weather of Costa del Sol. Fantastic location walking distance to all amenities. The beach is located at just 800 metres and Arroyo de la Miel centre at 700 metres. Very well kept property, ready to move in. It has marble flooring, fitted wardrobes in one bedroom and air conditioning in the living room. NOTE: The block does not have an elevator but since it is located on the ground floor, there is no need to go up or down any steps. The distribution is as follows: Hall, bathroom and one bedroom. Following, corridor, kitchen, living room with access to terrace and master bedroom with access to the terrace before mentioned. Total size: 88 m2. Apartment: 57.3 m2. Terrace: 30.7 m2. Floor: Ground floor. Rubbish tax: 172 €/year. IBI tax: 420 €/year. Orientation: South. Year of construction: 1998. \*Distances: -Amenities: 50 mts. -Bus stop: 50 mts. -Supermarket: 400 mts. -Train station: 700 mts. -Arroyo de la Miel centre: 700 mts. -Beach: 800 mts. -Airport: 12.2 km.