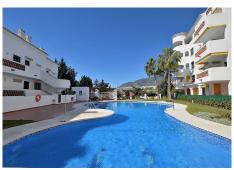

## R4809397

Benalmadena Costa

REF# R4809397 309.000 €

| BEDS | BATHS | BUILT | TERRACE |
|------|-------|-------|---------|
| 2    | 1     | 88 m² | 30 m²   |

Apartment located in the renowned PARQUE DE LA PALOMA area (Benalmádena), in a beautiful Andalusian-style complex with 2 communal swimming pools, garden and 2 bbq areas. Large SOUTH FACING TERRACE of 30 M2, perfect to enjoy the great weather of Costa del Sol. Fantastic location walking distance to all amenities. The beach is located at just 800 metres and Arroyo de la Miel centre at 700 metres. Very well kept property, ready to move in. It has marble flooring, fitted wardrobes in one bedroom and air conditioning in the living room. NOTE: The block does not have an elevator but since it is located on the ground floor, there is no need to go up or down any steps. The distribution is as follows: Hall, bathroom and one bedroom. Following, corridor, kitchen, living room with access to terrace and master bedroom with access to the terrace before mentioned. Total size: 88 m2. Apartment: 57.3 m2. Terrace: 30.7 m2. Floor: Ground floor. Rubbish tax: 172 €/year. IBI tax: 420 €/year. Orientation: South. Year of construction: 1998. \*Distances: -Amenities: 50 mts. -Bus stop: 50 mts. -Supermarket: 400 mts. -Train station: 700 mts. -Arroyo de la Miel centre: 700 mts. -Beach: 800 mts. -Airport: 12.2 km.