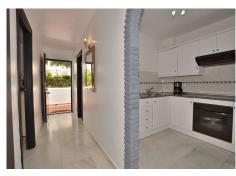

## R4809397

Benalmadena Costa

REF# R4809397 309.000 €

| BEDS | BATHS | BUILT | TERRACE |
|------|-------|-------|---------|
| 2    | 1     | 88 m² | 30 m²   |

Apartment located in the renowned PARQUE DE LA PALOMA area (Benalmádena), in a beautiful Andalusian-style complex with 2 communal swimming pools, garden and 2 bbq areas. Large SOUTH FACING TERRACE of 30 M2, perfect to enjoy the great weather of Costa del Sol. Fantastic location walking distance to all amenities. The beach is located at just 800 metres and Arroyo de la Miel centre at 700 metres. Very well kept property, ready to move in. It has marble flooring, fitted wardrobes in one bedroom and air conditioning in the living room. NOTE: The block does not have an elevator but since it is located on the ground floor, there is no need to go up or down any steps. The distribution is as follows: Hall, bathroom and one bedroom. Following, corridor, kitchen, living room with access to terrace and master bedroom with access to the terrace before mentioned. Total size: 88 m2. Apartment: 57.3 m2. Terrace: 30.7 m2. Floor: Ground floor. Rubbish tax: 172 €/year. IBI tax: 420 €/year. Orientation: South. Year of construction: 1998. \*Distances: -Amenities: 50 mts. -Bus stop: 50 mts. -Supermarket: 400 mts. -Train station: 700 mts. -Arroyo de la Miel centre: 700 mts. -Beach: 800 mts. -Airport: 12.2 km.