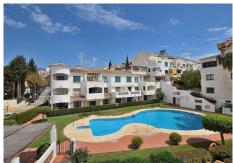

## R4809397

Benalmadena Costa

REF# R4809397 309.000 €

| BEDS | BATHS | BUILT | TERRACE |
|------|-------|-------|---------|
| 2    | 1     | 88 m² | 30 m²   |

Apartment located in the renowned PARQUE DE LA PALOMA area (Benalmádena), in a beautiful Andalusian-style complex with 2 communal swimming pools, garden and 2 bbq areas. Large SOUTH FACING TERRACE of 30 M2, perfect to enjoy the great weather of Costa del Sol. Fantastic location walking distance to all amenities. The beach is located at just 800 metres and Arroyo de la Miel centre at 700 metres. Very well kept property, ready to move in. It has marble flooring, fitted wardrobes in one bedroom and air conditioning in the living room. NOTE: The block does not have an elevator but since it is located on the ground floor, there is no need to go up or down any steps. The distribution is as follows: Hall, bathroom and one bedroom. Following, corridor, kitchen, living room with access to terrace and master bedroom with access to the terrace before mentioned. Total size: 88 m2. Apartment: 57.3 m2. Terrace: 30.7 m2. Floor: Ground floor. Rubbish tax: 172 €/year. IBI tax: 420 €/year. Orientation: South. Year of construction: 1998. \*Distances: -Amenities: 50 mts. -Bus stop: 50 mts. -Supermarket: 400 mts. -Train station: 700 mts. -Arroyo de la Miel centre: 700 mts. -Beach: 800 mts. -Airport: 12.2 km.