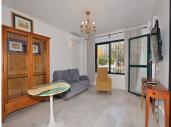

## R4809397

Benalmadena Costa

REF# R4809397 309.000 €

| BEDS | BATHS | BUILT | TERRACE |
|------|-------|-------|---------|
| 2    | 1     | 88 m² | 30 m²   |

Apartment located in the renowned PARQUE DE LA PALOMA area (Benalmádena), in a beautiful Andalusian-style complex with 2 communal swimming pools, garden and 2 bbq areas. Large SOUTH FACING TERRACE of 30 M2, perfect to enjoy the great weather of Costa del Sol. Fantastic location walking distance to all amenities. The beach is located at just 800 metres and Arroyo de la Miel centre at 700 metres. Very well kept property, ready to move in. It has marble flooring, fitted wardrobes in one bedroom and air conditioning in the living room. NOTE: The block does not have an elevator but since it is located on the ground floor, there is no need to go up or down any steps. The distribution is as follows: Hall, bathroom and one bedroom. Following, corridor, kitchen, living room with access to terrace and master bedroom with access to the terrace before mentioned. Total size: 88 m2. Apartment: 57.3 m2. Terrace: 30.7 m2. Floor: Ground floor. Rubbish tax: 172 €/year. IBI tax: 420 €/year. Orientation: South. Year of construction: 1998. \*Distances: -Amenities: 50 mts. -Bus stop: 50 mts. -Supermarket: 400 mts. -Train station: 700 mts. -Arroyo de la Miel centre: 700 mts. -Beach: 800 mts. -Airport: 12.2 km.