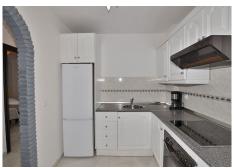

## R4809397

Benalmadena Costa

REF# R4809397 309.000 €

| BEDS | BATHS | BUILT | TERRACE |
|------|-------|-------|---------|
| 2    | 1     | 88 m² | 30 m²   |

Apartment located in the renowned PARQUE DE LA PALOMA area (Benalmádena), in a beautiful Andalusian-style complex with 2 communal swimming pools, garden and 2 bbq areas. Large SOUTH FACING TERRACE of 30 M2, perfect to enjoy the great weather of Costa del Sol. Fantastic location walking distance to all amenities. The beach is located at just 800 metres and Arroyo de la Miel centre at 700 metres. Very well kept property, ready to move in. It has marble flooring, fitted wardrobes in one bedroom and air conditioning in the living room. NOTE: The block does not have an elevator but since it is located on the ground floor, there is no need to go up or down any steps. The distribution is as follows: Hall, bathroom and one bedroom. Following, corridor, kitchen, living room with access to terrace and master bedroom with access to the terrace before mentioned. Total size: 88 m2. Apartment: 57.3 m2. Terrace: 30.7 m2. Floor: Ground floor. Rubbish tax: 172 €/year. IBI tax: 420 €/year. Orientation: South. Year of construction: 1998. \*Distances: -Amenities: 50 mts. -Bus stop: 50 mts. -Supermarket: 400 mts. -Train station: 700 mts. -Arroyo de la Miel centre: 700 mts. -Beach: 800 mts. -Airport: 12.2 km.