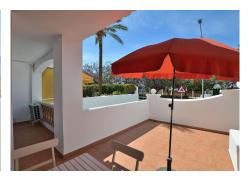

## R4809397

Benalmadena Costa

REF# R4809397 309.000 €

| BEDS | BATHS | BUILT | TERRACE |
|------|-------|-------|---------|
| 2    | 1     | 88 m² | 30 m²   |

Apartment located in the renowned PARQUE DE LA PALOMA area (Benalmádena), in a beautiful Andalusian-style complex with 2 communal swimming pools, garden and 2 bbq areas. Large SOUTH FACING TERRACE of 30 M2, perfect to enjoy the great weather of Costa del Sol. Fantastic location walking distance to all amenities. The beach is located at just 800 metres and Arroyo de la Miel centre at 700 metres. Very well kept property, ready to move in. It has marble flooring, fitted wardrobes in one bedroom and air conditioning in the living room. NOTE: The block does not have an elevator but since it is located on the ground floor, there is no need to go up or down any steps. The distribution is as follows: Hall, bathroom and one bedroom. Following, corridor, kitchen, living room with access to terrace and master bedroom with access to the terrace before mentioned. Total size: 88 m2. Apartment: 57.3 m2. Terrace: 30.7 m2. Floor: Ground floor. Rubbish tax: 172 €/year. IBI tax: 420 €/year. Orientation: South. Year of construction: 1998. \*Distances: -Amenities: 50 mts. -Bus stop: 50 mts. -Supermarket: 400 mts. -Train station: 700 mts. -Arroyo de la Miel centre: 700 mts. -Beach: 800 mts. -Airport: 12.2 km.