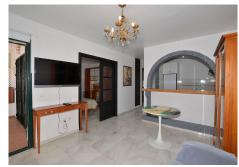

## R4809397

Benalmadena Costa

REF# R4809397 309.000 €

| BEDS | BATHS | BUILT | TERRACE |
|------|-------|-------|---------|
| 2    | 1     | 88 m² | 30 m²   |

Apartment located in the renowned PARQUE DE LA PALOMA area (Benalmádena), in a beautiful Andalusian-style complex with 2 communal swimming pools, garden and 2 bbq areas. Large SOUTH FACING TERRACE of 30 M2, perfect to enjoy the great weather of Costa del Sol. Fantastic location walking distance to all amenities. The beach is located at just 800 metres and Arroyo de la Miel centre at 700 metres. Very well kept property, ready to move in. It has marble flooring, fitted wardrobes in one bedroom and air conditioning in the living room. NOTE: The block does not have an elevator but since it is located on the ground floor, there is no need to go up or down any steps. The distribution is as follows: Hall, bathroom and one bedroom. Following, corridor, kitchen, living room with access to terrace and master bedroom with access to the terrace before mentioned. Total size: 88 m2. Apartment: 57.3 m2. Terrace: 30.7 m2. Floor: Ground floor. Rubbish tax: 172 €/year. IBI tax: 420 €/year. Orientation: South. Year of construction: 1998. \*Distances: -Amenities: 50 mts. -Bus stop: 50 mts. -Supermarket: 400 mts. -Train station: 700 mts. -Arroyo de la Miel centre: 700 mts. -Beach: 800 mts. -Airport: 12.2 km.