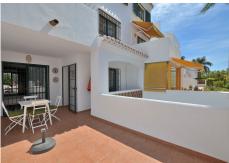

## R4809397

Benalmadena Costa

REF# R4809397 309.000 €

| BEDS | BATHS | BUILT | TERRACE |
|------|-------|-------|---------|
| 2    | 1     | 88 m² | 30 m²   |

Apartment located in the renowned PARQUE DE LA PALOMA area (Benalmádena), in a beautiful Andalusian-style complex with 2 communal swimming pools, garden and 2 bbq areas. Large SOUTH FACING TERRACE of 30 M2, perfect to enjoy the great weather of Costa del Sol. Fantastic location walking distance to all amenities. The beach is located at just 800 metres and Arroyo de la Miel centre at 700 metres. Very well kept property, ready to move in. It has marble flooring, fitted wardrobes in one bedroom and air conditioning in the living room. NOTE: The block does not have an elevator but since it is located on the ground floor, there is no need to go up or down any steps. The distribution is as follows: Hall, bathroom and one bedroom. Following, corridor, kitchen, living room with access to terrace and master bedroom with access to the terrace before mentioned. Total size: 88 m2. Apartment: 57.3 m2. Terrace: 30.7 m2. Floor: Ground floor. Rubbish tax: 172 €/year. IBI tax: 420 €/year. Orientation: South. Year of construction: 1998. \*Distances: -Amenities: 50 mts. -Bus stop: 50 mts. -Supermarket: 400 mts. -Train station: 700 mts. -Arroyo de la Miel centre: 700 mts. -Beach: 800 mts. -Airport: 12.2 km.