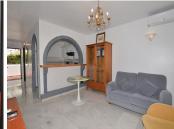

## R4809397

Benalmadena Costa

REF# R4809397 309.000 €

| BEDS | BATHS | BUILT | TERRACE |
|------|-------|-------|---------|
| 2    | 1     | 88 m² | 30 m²   |

Apartment located in the renowned PARQUE DE LA PALOMA area (Benalmádena), in a beautiful Andalusian-style complex with 2 communal swimming pools, garden and 2 bbq areas. Large SOUTH FACING TERRACE of 30 M2, perfect to enjoy the great weather of Costa del Sol. Fantastic location walking distance to all amenities. The beach is located at just 800 metres and Arroyo de la Miel centre at 700 metres. Very well kept property, ready to move in. It has marble flooring, fitted wardrobes in one bedroom and air conditioning in the living room. NOTE: The block does not have an elevator but since it is located on the ground floor, there is no need to go up or down any steps. The distribution is as follows: Hall, bathroom and one bedroom. Following, corridor, kitchen, living room with access to terrace and master bedroom with access to the terrace before mentioned. Total size: 88 m2. Apartment: 57.3 m2. Terrace: 30.7 m2. Floor: Ground floor. Rubbish tax: 172 €/year. IBI tax: 420 €/year. Orientation: South. Year of construction: 1998. \*Distances: -Amenities: 50 mts. -Bus stop: 50 mts. -Supermarket: 400 mts. -Train station: 700 mts. -Arroyo de la Miel centre: 700 mts. -Beach: 800 mts. -Airport: 12.2 km.