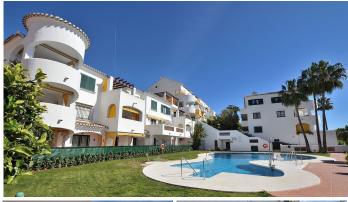

## R4809397

Benalmadena Costa

REF# R4809397 309.000 €

| BEDS | BATHS | BUILT | TERRACE |
|------|-------|-------|---------|
| 2    | 1     | 88 m² | 30 m²   |

Apartment located in the renowned PARQUE DE LA PALOMA area (Benalmádena), in a beautiful Andalusian-style complex with 2 communal swimming pools, garden and 2 bbq areas. Large SOUTH FACING TERRACE of 30 M2, perfect to enjoy the great weather of Costa del Sol. Fantastic location walking distance to all amenities. The beach is located at just 800 metres and Arroyo de la Miel centre at 700 metres. Very well kept property, ready to move in. It has marble flooring, fitted wardrobes in one bedroom and air conditioning in the living room. NOTE: The block does not have an elevator but since it is located on the ground floor, there is no need to go up or down any steps. The distribution is as follows: Hall, bathroom and one bedroom. Following, corridor, kitchen, living room with access to terrace and master bedroom with access to the terrace before mentioned. Total size: 88 m2. Apartment: 57.3 m2. Terrace: 30.7 m2. Floor: Ground floor. Rubbish tax: 172 €/year. IBI tax: 420 €/year. Orientation: South. Year of construction: 1998. \*Distances: -Amenities: 50 mts. -Bus stop: 50 mts. -Supermarket: 400 mts. -Train station: 700 mts. -Arroyo de la Miel centre: 700 mts. -Beach: 800 mts. -Airport: 12.2 km.