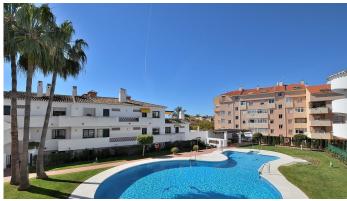

## R4809397

Benalmadena Costa

REF# R4809397 309.000 €

| BEDS | BATHS | BUILT | TERRACE |
|------|-------|-------|---------|
| 2    | 1     | 88 m² | 30 m²   |

Apartment located in the renowned PARQUE DE LA PALOMA area (Benalmádena), in a beautiful Andalusian-style complex with 2 communal swimming pools, garden and 2 bbq areas. Large SOUTH FACING TERRACE of 30 M2, perfect to enjoy the great weather of Costa del Sol. Fantastic location walking distance to all amenities. The beach is located at just 800 metres and Arroyo de la Miel centre at 700 metres. Very well kept property, ready to move in. It has marble flooring, fitted wardrobes in one bedroom and air conditioning in the living room. NOTE: The block does not have an elevator but since it is located on the ground floor, there is no need to go up or down any steps. The distribution is as follows: Hall, bathroom and one bedroom. Following, corridor, kitchen, living room with access to terrace and master bedroom with access to the terrace before mentioned. Total size: 88 m2. Apartment: 57.3 m2. Terrace: 30.7 m2. Floor: Ground floor. Rubbish tax: 172 €/year. IBI tax: 420 €/year. Orientation: South. Year of construction: 1998. \*Distances: -Amenities: 50 mts. -Bus stop: 50 mts. -Supermarket: 400 mts. -Train station: 700 mts. -Arroyo de la Miel centre: 700 mts. -Beach: 800 mts. -Airport: 12.2 km.