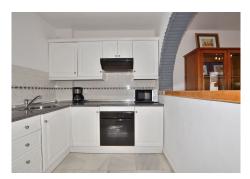

## R4809397

Benalmadena Costa

REF# R4809397 309.000 €

| BEDS | BATHS | BUILT | TERRACE |
|------|-------|-------|---------|
| 2    | 1     | 88 m² | 30 m²   |

Apartment located in the renowned PARQUE DE LA PALOMA area (Benalmádena), in a beautiful Andalusian-style complex with 2 communal swimming pools, garden and 2 bbq areas. Large SOUTH FACING TERRACE of 30 M2, perfect to enjoy the great weather of Costa del Sol. Fantastic location walking distance to all amenities. The beach is located at just 800 metres and Arroyo de la Miel centre at 700 metres. Very well kept property, ready to move in. It has marble flooring, fitted wardrobes in one bedroom and air conditioning in the living room. NOTE: The block does not have an elevator but since it is located on the ground floor, there is no need to go up or down any steps. The distribution is as follows: Hall, bathroom and one bedroom. Following, corridor, kitchen, living room with access to terrace and master bedroom with access to the terrace before mentioned. Total size: 88 m2. Apartment: 57.3 m2. Terrace: 30.7 m2. Floor: Ground floor. Rubbish tax: 172 €/year. IBI tax: 420 €/year. Orientation: South. Year of construction: 1998. \*Distances: -Amenities: 50 mts. -Bus stop: 50 mts. -Supermarket: 400 mts. -Train station: 700 mts. -Arroyo de la Miel centre: 700 mts. -Beach: 800 mts. -Airport: 12.2 km.