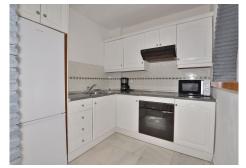

## R4809397

Benalmadena Costa

REF# R4809397 309.000 €

| BEDS | BATHS | BUILT | TERRACE |
|------|-------|-------|---------|
| 2    | 1     | 88 m² | 30 m²   |

Apartment located in the renowned PARQUE DE LA PALOMA area (Benalmádena), in a beautiful Andalusian-style complex with 2 communal swimming pools, garden and 2 bbq areas. Large SOUTH FACING TERRACE of 30 M2, perfect to enjoy the great weather of Costa del Sol. Fantastic location walking distance to all amenities. The beach is located at just 800 metres and Arroyo de la Miel centre at 700 metres. Very well kept property, ready to move in. It has marble flooring, fitted wardrobes in one bedroom and air conditioning in the living room. NOTE: The block does not have an elevator but since it is located on the ground floor, there is no need to go up or down any steps. The distribution is as follows: Hall, bathroom and one bedroom. Following, corridor, kitchen, living room with access to terrace and master bedroom with access to the terrace before mentioned. Total size: 88 m2. Apartment: 57.3 m2. Terrace: 30.7 m2. Floor: Ground floor. Rubbish tax: 172 €/year. IBI tax: 420 €/year. Orientation: South. Year of construction: 1998. \*Distances: -Amenities: 50 mts. -Bus stop: 50 mts. -Supermarket: 400 mts. -Train station: 700 mts. -Arroyo de la Miel centre: 700 mts. -Beach: 800 mts. -Airport: 12.2 km.