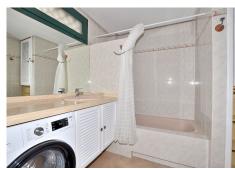

## R4809397

Benalmadena Costa

REF# R4809397 309.000 €

| BEDS | BATHS | BUILT | TERRACE |
|------|-------|-------|---------|
| 2    | 1     | 88 m² | 30 m²   |

Apartment located in the renowned PARQUE DE LA PALOMA area (Benalmádena), in a beautiful Andalusian-style complex with 2 communal swimming pools, garden and 2 bbq areas. Large SOUTH FACING TERRACE of 30 M2, perfect to enjoy the great weather of Costa del Sol. Fantastic location walking distance to all amenities. The beach is located at just 800 metres and Arroyo de la Miel centre at 700 metres. Very well kept property, ready to move in. It has marble flooring, fitted wardrobes in one bedroom and air conditioning in the living room. NOTE: The block does not have an elevator but since it is located on the ground floor, there is no need to go up or down any steps. The distribution is as follows: Hall, bathroom and one bedroom. Following, corridor, kitchen, living room with access to terrace and master bedroom with access to the terrace before mentioned. Total size: 88 m2. Apartment: 57.3 m2. Terrace: 30.7 m2. Floor: Ground floor. Rubbish tax: 172 €/year. IBI tax: 420 €/year. Orientation: South. Year of construction: 1998. \*Distances: -Amenities: 50 mts. -Bus stop: 50 mts. -Supermarket: 400 mts. -Train station: 700 mts. -Arroyo de la Miel centre: 700 mts. -Beach: 800 mts. -Airport: 12.2 km.