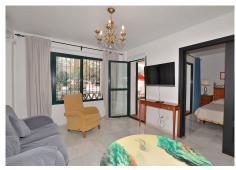

## R4809397

Benalmadena Costa

REF# R4809397 309.000 €

| BEDS | BATHS | BUILT | TERRACE |
|------|-------|-------|---------|
| 2    | 1     | 88 m² | 30 m²   |

Apartment located in the renowned PARQUE DE LA PALOMA area (Benalmádena), in a beautiful Andalusian-style complex with 2 communal swimming pools, garden and 2 bbq areas. Large SOUTH FACING TERRACE of 30 M2, perfect to enjoy the great weather of Costa del Sol. Fantastic location walking distance to all amenities. The beach is located at just 800 metres and Arroyo de la Miel centre at 700 metres. Very well kept property, ready to move in. It has marble flooring, fitted wardrobes in one bedroom and air conditioning in the living room. NOTE: The block does not have an elevator but since it is located on the ground floor, there is no need to go up or down any steps. The distribution is as follows: Hall, bathroom and one bedroom. Following, corridor, kitchen, living room with access to terrace and master bedroom with access to the terrace before mentioned. Total size: 88 m2. Apartment: 57.3 m2. Terrace: 30.7 m2. Floor: Ground floor. Rubbish tax: 172 €/year. IBI tax: 420 €/year. Orientation: South. Year of construction: 1998. \*Distances: -Amenities: 50 mts. -Bus stop: 50 mts. -Supermarket: 400 mts. -Train station: 700 mts. -Arroyo de la Miel centre: 700 mts. -Beach: 800 mts. -Airport: 12.2 km.