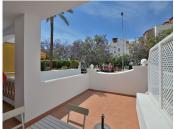

## R4809397

Benalmadena Costa

REF# R4809397 309.000 €

| BEDS | BATHS | BUILT | TERRACE |
|------|-------|-------|---------|
| 2    | 1     | 88 m² | 30 m²   |

Apartment located in the renowned PARQUE DE LA PALOMA area (Benalmádena), in a beautiful Andalusian-style complex with 2 communal swimming pools, garden and 2 bbq areas. Large SOUTH FACING TERRACE of 30 M2, perfect to enjoy the great weather of Costa del Sol. Fantastic location walking distance to all amenities. The beach is located at just 800 metres and Arroyo de la Miel centre at 700 metres. Very well kept property, ready to move in. It has marble flooring, fitted wardrobes in one bedroom and air conditioning in the living room. NOTE: The block does not have an elevator but since it is located on the ground floor, there is no need to go up or down any steps. The distribution is as follows: Hall, bathroom and one bedroom. Following, corridor, kitchen, living room with access to terrace and master bedroom with access to the terrace before mentioned. Total size: 88 m2. Apartment: 57.3 m2. Terrace: 30.7 m2. Floor: Ground floor. Rubbish tax: 172 €/year. IBI tax: 420 €/year. Orientation: South. Year of construction: 1998. \*Distances: -Amenities: 50 mts. -Bus stop: 50 mts. -Supermarket: 400 mts. -Train station: 700 mts. -Arroyo de la Miel centre: 700 mts. -Beach: 800 mts. -Airport: 12.2 km.