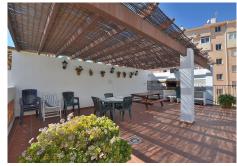

## R4809397

Benalmadena Costa

REF# R4809397 309.000 €

| BEDS | BATHS | BUILT | TERRACE |
|------|-------|-------|---------|
| 2    | 1     | 88 m² | 30 m²   |

Apartment located in the renowned PARQUE DE LA PALOMA area (Benalmádena), in a beautiful Andalusian-style complex with 2 communal swimming pools, garden and 2 bbq areas. Large SOUTH FACING TERRACE of 30 M2, perfect to enjoy the great weather of Costa del Sol. Fantastic location walking distance to all amenities. The beach is located at just 800 metres and Arroyo de la Miel centre at 700 metres. Very well kept property, ready to move in. It has marble flooring, fitted wardrobes in one bedroom and air conditioning in the living room. NOTE: The block does not have an elevator but since it is located on the ground floor, there is no need to go up or down any steps. The distribution is as follows: Hall, bathroom and one bedroom. Following, corridor, kitchen, living room with access to terrace and master bedroom with access to the terrace before mentioned. Total size: 88 m2. Apartment: 57.3 m2. Terrace: 30.7 m2. Floor: Ground floor. Rubbish tax: 172 €/year. IBI tax: 420 €/year. Orientation: South. Year of construction: 1998. \*Distances: -Amenities: 50 mts. -Bus stop: 50 mts. -Supermarket: 400 mts. -Train station: 700 mts. -Arroyo de la Miel centre: 700 mts. -Beach: 800 mts. -Airport: 12.2 km.