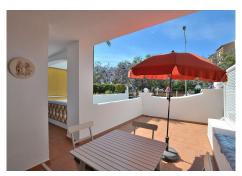

## R4809397

Benalmadena Costa

REF# R4809397 309.000 €

| BEDS | BATHS | BUILT | TERRACE |
|------|-------|-------|---------|
| 2    | 1     | 88 m² | 30 m²   |

Apartment located in the renowned PARQUE DE LA PALOMA area (Benalmádena), in a beautiful Andalusian-style complex with 2 communal swimming pools, garden and 2 bbq areas. Large SOUTH FACING TERRACE of 30 M2, perfect to enjoy the great weather of Costa del Sol. Fantastic location walking distance to all amenities. The beach is located at just 800 metres and Arroyo de la Miel centre at 700 metres. Very well kept property, ready to move in. It has marble flooring, fitted wardrobes in one bedroom and air conditioning in the living room. NOTE: The block does not have an elevator but since it is located on the ground floor, there is no need to go up or down any steps. The distribution is as follows: Hall, bathroom and one bedroom. Following, corridor, kitchen, living room with access to terrace and master bedroom with access to the terrace before mentioned. Total size: 88 m2. Apartment: 57.3 m2. Terrace: 30.7 m2. Floor: Ground floor. Rubbish tax: 172 €/year. IBI tax: 420 €/year. Orientation: South. Year of construction: 1998. \*Distances: -Amenities: 50 mts. -Bus stop: 50 mts. -Supermarket: 400 mts. -Train station: 700 mts. -Arroyo de la Miel centre: 700 mts. -Beach: 800 mts. -Airport: 12.2 km.