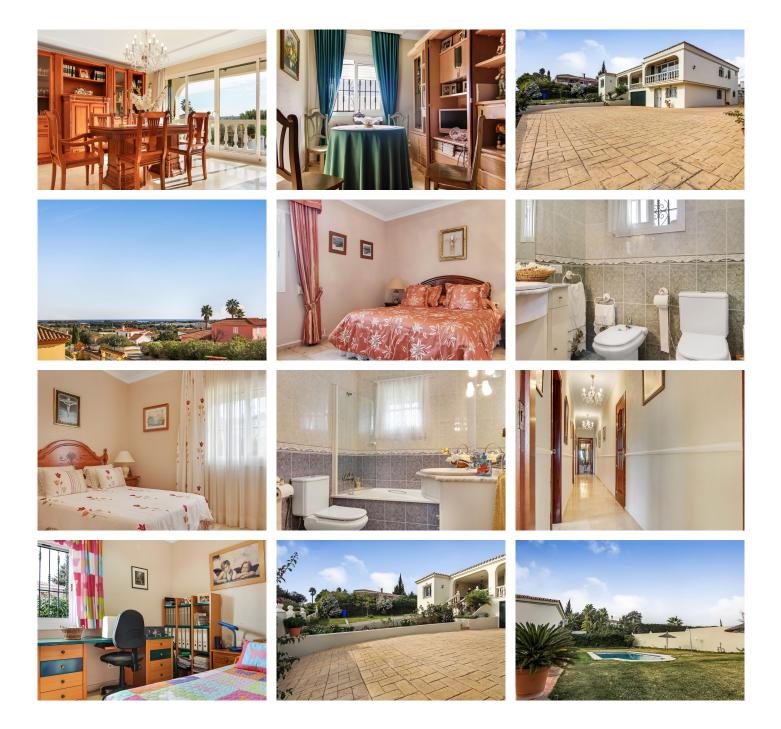

Large villa located in the center of Pueblo Nuevo close to all amenities on foot, not far from the quiet beaches of the Alcaidesa or Torreguadiaro. This villa is a very good investment for both a main house and a second home. It consists of 5 bedrooms, 4 bathrooms a large living room and a large dining room from which you have access to a small sunny terrace and facing south and sea views. The typical Andalusian cuisine is very appreciable and practical. Fully equipped, it has a large dining table and large closets. A large corridor leads to 4 bedrooms and their bathrooms. From the living room you access the other part of the house, with here the master suite and bathroom and a large storage room and a large living room, all on 2 floors. This allows you if you want to split the house in 2 to have a party with 4 bedrooms 3 bathrooms and a small apartment with bedroom, bathroom and living room. Ideal to rent, invite your friends or partly detached for older children. The villa has a large garden with swimming pool, an outdoor shower and a very nice barbecue area with terrace. Only 5 minutes walk from the city center you will enjoy small local shops, bars and typical Andalusian restaurants and larger supermarkets. Primary and secondary schools are also accessible on foot. A few minutes from Sotogrande known for its marina, its famous Polo fields and its various golf courses like Almenara Golf, Real Club Valdemara, Sotogrande Golf Club or the golf courses of La Alcaidesa. The largest international school in Spain known for its prestigious teaching is also in +34 951 123 083 | +44 (0)330 179 8687 | info@idiliqestates.com Local 28, Edificio D, Centro de Negocios Puerta de Banús, N-340, Km 175, 29660 Nueva Andlaucia