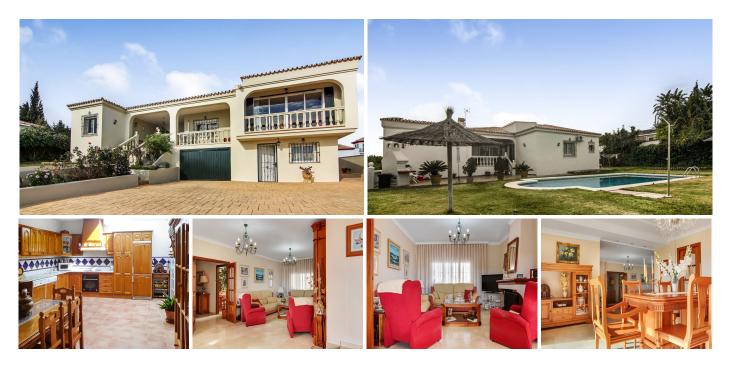

Large villa located in the center of Pueblo Nuevo close to all amenities on foot, not far from the quiet beaches of the Alcaidesa or Torreguadiaro. This villa is a very good investment for both a main house and a second home. It consists of 5 bedrooms, 4 bathrooms a large living room and a large dining room from which you have access to a small sunny terrace and facing south and sea views. The typical Andalusian cuisine is very appreciable and practical. Fully equipped, it has a large dining table and large closets. A large corridor leads to 4 bedrooms and their bathrooms. From the living room you access the other part of the house, with here the master suite and bathroom and a large storage room and a large living room, all on 2 floors. This allows you if you want to split the house in 2 to have a party with 4 bedrooms 3 bathrooms and a small apartment with bedroom, bathroom and living room. Ideal to rent, invite your friends or partly detached for older children. The villa has a large garden with swimming pool, an outdoor shower and a very nice barbecue area with terrace. Only 5 minutes walk from the city center you will enjoy small local shops, bars and typical Andalusian restaurants and larger supermarkets. Primary and secondary schools are also accessible on foot. A few minutes from Sotogrande known for its marina, its famous Polo fields and its various golf courses like Almenara Golf, Real Club Valdemara, Sotogrande Golf Club or the golf courses of La Alcaidesa. The largest international school in Spain known for its prestigious teaching is also in +34 951 123 083 | +44 (0)330 179 8687 | info@idiliqestates.com Local 28, Edificio D, Centro de Negocios Puerta de Banús, N-340, Km 175, 29660 Nueva Andlaucia