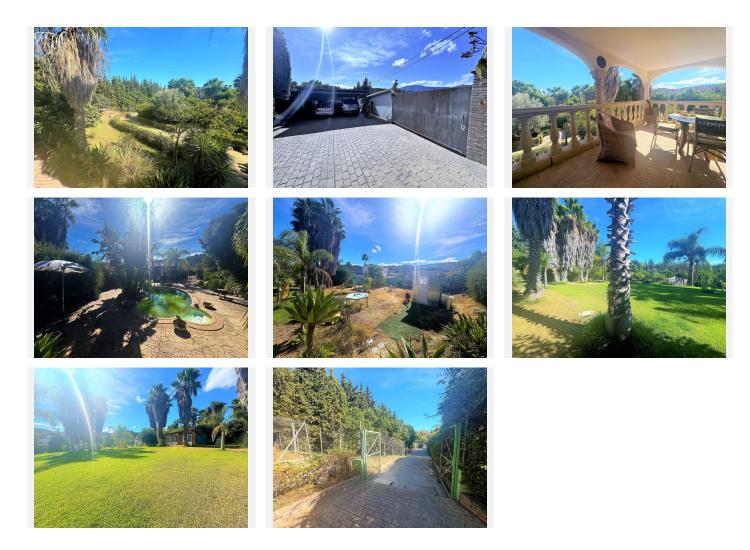

## R4845814

Sestepona 🕈

REF# R4845814 860.000 €

| BEDS | BATHS | BUILT  | PLOT    | TERRACE |
|------|-------|--------|---------|---------|
| 4    | 3     | 336 m² | 5363 m² | 100 m²  |

DETACHED VILLA with more than 5,000M2 of PLOT. Discover the potential of this spacious villa of approximately 450 m<sup>2</sup>, located in a quiet environment just 5 minutes from the beach and 10/15 minutes driving from Estepona. This property is waiting for you to give it your personal touch that will transform the different buildings into your dream home and that of your family or friends, but which presents an excellent investment. The villa sits on a generous plot of more than 5,000 square meters, including its own well, offering privacy and abundant space to design gardens or external recreational areas. The villa has four comfortable bedrooms and two full bathrooms with the option of optimizing with more bedrooms, ideal for a family or as a vacation rental project or even a bed & breakfast. Guest house with everything you need or an independent house that can be rented. The surrounding area is known for its peace and natural beauty, making it perfect for those looking to escape the hustle and bustle without sacrificing convenience. Additionally, the proximity to key points such as serene beaches and the vibrant town of Estepona places this property in a prime location. If you are looking for an exciting project where you can capture your decorative and architectural ideas, look no further. This villa represents a magnificent opportunity to create something truly unique in one of the most sought-after locations in the south. These special projects rarely remain available on the market for long. I recommend you visit it