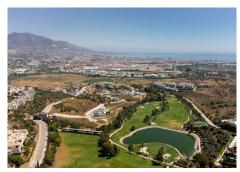

## IDILIQ ESTATES

New built, zero comsuption, modern villa located next to the Cerro del Aguila Golf Club! This villa is being built with top quality materials and the latest technology. The house has a German construction standard for almost zero consumption housing, known as a passive house. It is a high-quality, energy-efficient house, and manages to reduce heating and cooling needs by up to 75%. This brand new villa offers 4 bedrooms, 4 bathrooms and a guest toilet. The master bedroom has its en-suite bathroom, a dressing room and a private terrace with wonderful views. Living room with ethanol fireplace and dining area open to a modern fully equipped kitchen. From the living room you access a covered porch with an infinity pool and private garden. On the ground floor there is a very large space (almost 150 m2) that you can convert into whatever you want, a games room, cinema, gym or guest space. Located in a quiet area, with 24-hour security, near the Cerro del Aguila Sports Club with a golf course, paddle tennis courts and restaurant and a short drive from schools, restaurants, supermarkets, the beach and Fuengirola center. Covered exterior parking. Finished for delivery Q2 2024. Welcome! Distance Beach: 3.5 km Miramar Shopping Center: 3.4 km Fuengirola center: 4.5 km La Cala de Mijas: 5 km Malaga Airport: 29 km Malaga center: 36 km Marbella center: 29 km