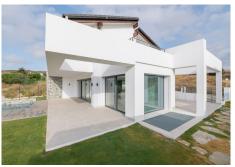

## IDILIQ ESTATES

New built, zero comsuption, modern villa located next to the Cerro del Aguila Golf Club! This villa is being built with top quality materials and the latest technology. The house has a German construction standard for almost zero consumption housing, known as a passive house. It is a high-quality, energy-efficient house, and manages to reduce heating and cooling needs by up to 75%. This brand new villa offers 4 bedrooms, 4 bathrooms and a guest toilet. The master bedroom has its en-suite bathroom, a dressing room and a private terrace with wonderful views. Living room with ethanol fireplace and dining area open to a modern fully equipped kitchen. From the living room you access a covered porch with an infinity pool and private garden. On the ground floor there is a very large space (almost 150 m2) that you can convert into whatever you want, a games room, cinema, gym or guest space. Located in a quiet area, with 24-hour security, near the Cerro del Aguila Sports Club with a golf course, paddle tennis courts and restaurant and a short drive from schools, restaurants, supermarkets, the beach and Fuengirola center. Covered exterior parking. Finished for delivery Q2 2024. Welcome! Distance Beach: 3.5 km Miramar Shopping Center: 3.4 km Fuengirola center: 4.5 km La Cala de Mijas: 5 km Malaga Airport: 29 km Malaga center: 36 km Marbella center: 29 km