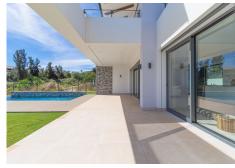

## IDILIQ ESTATES

New built, zero comsuption, modern villa located next to the Cerro del Aguila Golf Club! This villa is being built with top quality materials and the latest technology. The house has a German construction standard for almost zero consumption housing, known as a passive house. It is a high-quality, energy-efficient house, and manages to reduce heating and cooling needs by up to 75%. This brand new villa offers 4 bedrooms, 4 bathrooms and a guest toilet. The master bedroom has its en-suite bathroom, a dressing room and a private terrace with wonderful views. Living room with ethanol fireplace and dining area open to a modern fully equipped kitchen. From the living room you access a covered porch with an infinity pool and private garden. On the ground floor there is a very large space (almost 150 m2) that you can convert into whatever you want, a games room, cinema, gym or guest space. Located in a quiet area, with 24-hour security, near the Cerro del Aguila Sports Club with a golf course, paddle tennis courts and restaurant and a short drive from schools, restaurants, supermarkets, the beach and Fuengirola center. Covered exterior parking. Finished for delivery Q2 2024. Welcome! Distance Beach: 3.5 km Miramar Shopping Center: 3.4 km Fuengirola center: 4.5 km La Cala de Mijas: 5 km Malaga Airport: 29 km Malaga center: 36 km Marbella center: 29 km