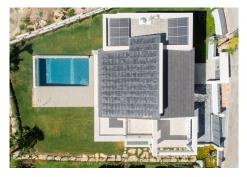

## IDILIQ ESTATES

New built, zero comsuption, modern villa located next to the Cerro del Aguila Golf Club! This villa is being built with top quality materials and the latest technology. The house has a German construction standard for almost zero consumption housing, known as a passive house. It is a high-quality, energy-efficient house, and manages to reduce heating and cooling needs by up to 75%. This brand new villa offers 4 bedrooms, 4 bathrooms and a guest toilet. The master bedroom has its en-suite bathroom, a dressing room and a private terrace with wonderful views. Living room with ethanol fireplace and dining area open to a modern fully equipped kitchen. From the living room you access a covered porch with an infinity pool and private garden. On the ground floor there is a very large space (almost 150 m2) that you can convert into whatever you want, a games room, cinema, gym or guest space. Located in a quiet area, with 24-hour security, near the Cerro del Aguila Sports Club with a golf course, paddle tennis courts and restaurant and a short drive from schools, restaurants, supermarkets, the beach and Fuengirola center. Covered exterior parking. Finished for delivery Q2 2024. Welcome! Distance Beach: 3.5 km Miramar Shopping Center: 3.4 km Fuengirola center: 4.5 km La Cala de Mijas: 5 km Malaga Airport: 29 km Malaga center: 36 km Marbella center: 29 km