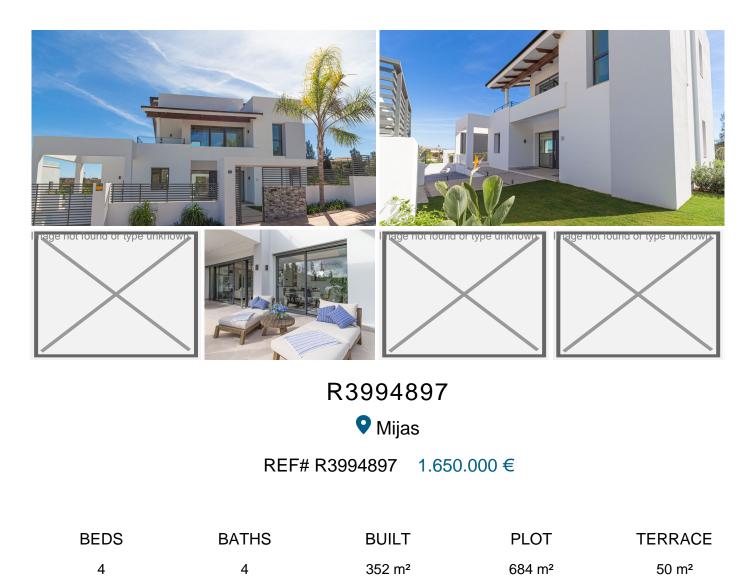

## IDILIQ ESTATES

New built, zero comsuption, modern villa located next to the Cerro del Aguila Golf Club! This villa is being built with top quality materials and the latest technology. The house has a German construction standard for almost zero consumption housing, known as a passive house. It is a high-quality, energy-efficient house, and manages to reduce heating and cooling needs by up to 75%. This brand new villa offers 4 bedrooms, 4 bathrooms and a guest toilet. The master bedroom has its en-suite bathroom, a dressing room and a private terrace with wonderful views. Living room with ethanol fireplace and dining area open to a modern fully equipped kitchen. From the living room you access a covered porch with an infinity pool and private garden. On the ground floor there is a very large space (almost 150 m2) that you can convert into whatever you want, a games room, cinema, gym or guest space. Located in a quiet area, with 24-hour security, near the Cerro del Aguila Sports Club with a golf course, paddle tennis courts and restaurant and a short drive from schools, restaurants, supermarkets, the beach and Fuengirola center. Covered exterior parking. Finished for delivery Q2 2024. Welcome! Distance Beach: 3.5 km Miramar Shopping Center: 3.4 km Fuengirola center: 4.5 km La Cala de Mijas: 5 km Malaga Airport: 29 km Malaga center: 36 km Marbella center: 29 km