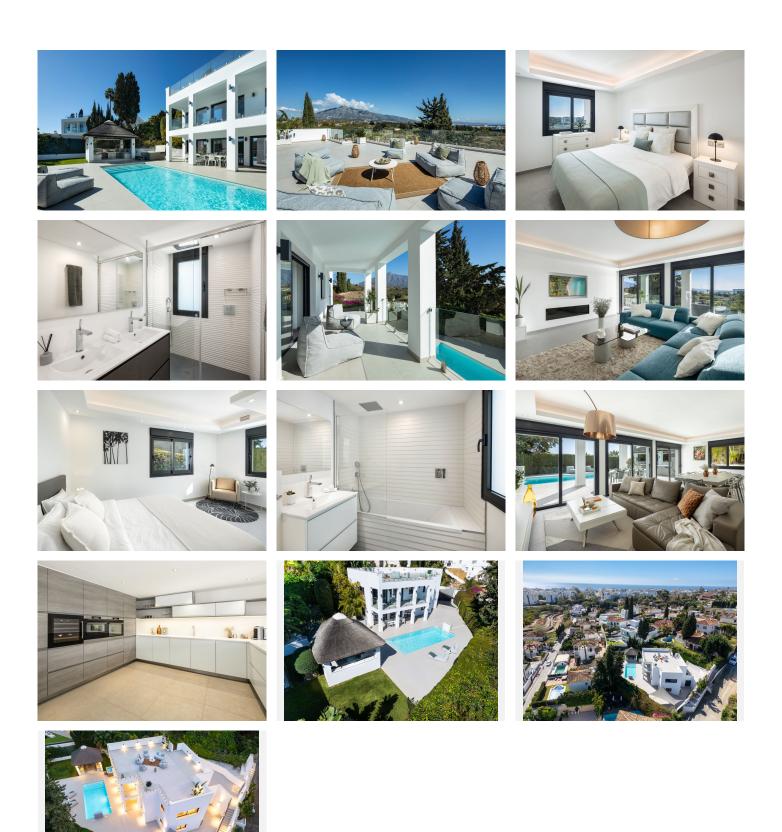

This is a low-maintenance home, with 6 bedrooms with en-suite bathrooms plus 2 guest restrooms, and 2 living rooms distributed over two floors. On the entrance floor a spacious living room with open views and 3 bedrooms with en-suite bathrooms. On the lower floor an

open plan kitchen with living room leads out to the pool, a gazebo, jacuzzi and an outside dining area. Carport parking for 1-2 cars.

Waking up to unbeatable views of La Concha, having a coffee with views to the sea, and enjoying the privacy of your garden while listening to the intoxicating sound of the waterfall from the refreshing pool is what this villa offers. Along with the spacious rooftop lounge with stunning views to La Concha this home is perfect for entertaining your guests and a very good investment as a holiday rental as well. El Toro is a must