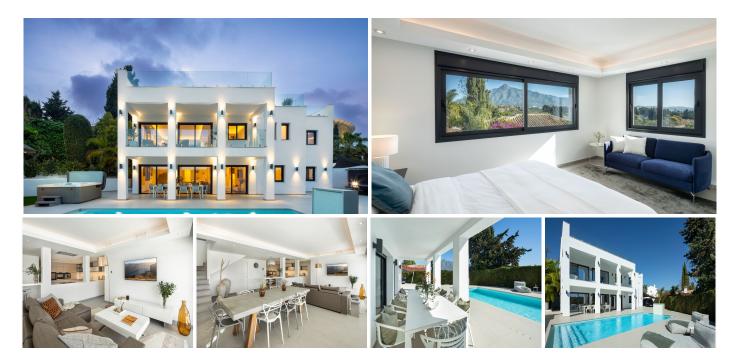

## HOUSE 6 BEDROOMS 6 BATHROOMS IN PUERTO BANÚS

Puerto Banús

REF# R4682065 2.195.000 €

| BEDS | BATHS | BUILT  | PLOT   | TERRACE |
|------|-------|--------|--------|---------|
| 6    | 6     | 240 m² | 696 m² | 163 m²  |

A vibrant villa in the epicenter of Nueva Andalucía. El Toro has a modern design and a spacious layout, located a stone's throw from the bullring and Centro Plaza. Close to numerous restaurants, shops with walking distance to Puerto Banus and the beach makes this the perfect location for those you enjoy Marbella's social life and want to be in the mix.

This is a low-maintenance home, with 6 bedrooms with en-suite bathrooms plus 2 guest restrooms, and 2 living rooms distributed over two floors. On the entrance floor a spacious living room with open views and 3 bedrooms with en-suite bathrooms. On the lower floor an

open plan kitchen with living room leads out to the pool, a gazebo, jacuzzi and an outside dining area. Carport parking for 1-2 cars.

Waking up to unbeatable views of La Concha, having a coffee with views to the sea, and enjoying the privacy of your garden while listening to the intoxicating sound of the waterfall from the refreshing pool is what this villa offers. Along with the spacious rooftop lounge with stunning views to La Concha this home is perfect for entertaining your guests and a very good investment as a holiday rental as well. El Toro is a must