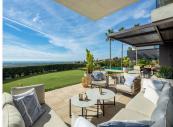

## R4904962

La Quinta

REF# R4904962 8.900.000 €

| BEDS | BATHS | BUILT  | PLOT   | TERRACE |
|------|-------|--------|--------|---------|
| 6    | 8.5   | 630 m² | 950 m² | 204 m²  |

This property is a spectacular villa located in the prestigious area of La Quinta, Benahavís, designed by the renowned architect Diego Tobal. This stunning property offers breathtaking panoramic views extending to Gibraltar and the African coastline on clear days. With six luxurious bedrooms and seven bathrooms, it combines the best of contemporary design and high-end comfort. The villa's interiors have been crafted to create a modern, elegant ambiance. A state-of-the-art kitchen equipped with premium appliances caters to all culinary needs. The lower floor features a fully equipped housekeeper or au pair apartment, ensuring privacy and convenience for staff or guests. Additional amenities include a private cinema and an entertainment room. The villa's exterior spaces are equally impressive, featuring expansive terraces that provide chilled areas to enjoy the stunning surroundings. The private pool and garden enhance the outdoor living experience, making this property a haven for tranquility and luxury. Located in a secure, gated community with 24/7 security and a private guard, The Hills 5 offers unparalleled privacy and safety. Contact us for more information or to arrange a viewing.