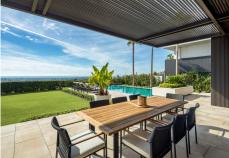

## R4904962

La Quinta

REF# R4904962 8.900.000 €

| BEDS | BATHS | BUILT  | PLOT   | TERRACE |
|------|-------|--------|--------|---------|
| 6    | 8.5   | 630 m² | 950 m² | 204 m²  |

This property is a spectacular villa located in the prestigious area of La Quinta, Benahavís, designed by the renowned architect Diego Tobal. This stunning property offers breathtaking panoramic views extending to Gibraltar and the African coastline on clear days. With six luxurious bedrooms and seven bathrooms, it combines the best of contemporary design and high-end comfort. The villa's interiors have been crafted to create a modern, elegant ambiance. A state-of-the-art kitchen equipped with premium appliances caters to all culinary needs. The lower floor features a fully equipped housekeeper or au pair apartment, ensuring privacy and convenience for staff or guests. Additional amenities include a private cinema and an entertainment room. The villa's exterior spaces are equally impressive, featuring expansive terraces that provide chilled areas to enjoy the stunning surroundings. The private pool and garden enhance the outdoor living experience, making this property a haven for tranquility and luxury. Located in a secure, gated community with 24/7 security and a private guard, The Hills 5 offers unparalleled privacy and safety. Contact us for more information or to arrange a viewing.