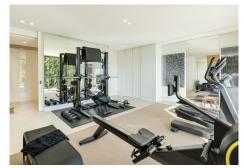

## R4904962

La Quinta

REF# R4904962 8.900.000 €

| BEDS | BATHS | BUILT  | PLOT   | TERRACE |
|------|-------|--------|--------|---------|
| 6    | 8.5   | 630 m² | 950 m² | 204 m²  |

This property is a spectacular villa located in the prestigious area of La Quinta, Benahavís, designed by the renowned architect Diego Tobal. This stunning property offers breathtaking panoramic views extending to Gibraltar and the African coastline on clear days. With six luxurious bedrooms and seven bathrooms, it combines the best of contemporary design and high-end comfort. The villa's interiors have been crafted to create a modern, elegant ambiance. A state-of-the-art kitchen equipped with premium appliances caters to all culinary needs. The lower floor features a fully equipped housekeeper or au pair apartment, ensuring privacy and convenience for staff or guests. Additional amenities include a private cinema and an entertainment room. The villa's exterior spaces are equally impressive, featuring expansive terraces that provide chilled areas to enjoy the stunning surroundings. The private pool and garden enhance the outdoor living experience, making this property a haven for tranquility and luxury. Located in a secure, gated community with 24/7 security and a private guard, The Hills 5 offers unparalleled privacy and safety. Contact us for more information or to arrange a viewing.