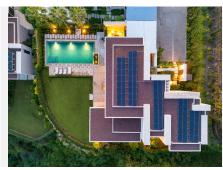

## R4904962

La Quinta

REF# R4904962 8.900.000 €

| BEDS | BATHS | BUILT  | PLOT   | TERRACE |
|------|-------|--------|--------|---------|
| 6    | 8.5   | 630 m² | 950 m² | 204 m²  |

This property is a spectacular villa located in the prestigious area of La Quinta, Benahavís, designed by the renowned architect Diego Tobal. This stunning property offers breathtaking panoramic views extending to Gibraltar and the African coastline on clear days. With six luxurious bedrooms and seven bathrooms, it combines the best of contemporary design and high-end comfort. The villa's interiors have been crafted to create a modern, elegant ambiance. A state-of-the-art kitchen equipped with premium appliances caters to all culinary needs. The lower floor features a fully equipped housekeeper or au pair apartment, ensuring privacy and convenience for staff or guests. Additional amenities include a private cinema and an entertainment room. The villa's exterior spaces are equally impressive, featuring expansive terraces that provide chilled areas to enjoy the stunning surroundings. The private pool and garden enhance the outdoor living experience, making this property a haven for tranquility and luxury. Located in a secure, gated community with 24/7 security and a private guard, The Hills 5 offers unparalleled privacy and safety. Contact us for more information or to arrange a viewing.