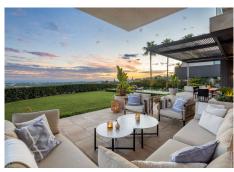

## R4904962

La Quinta

REF# R4904962 8.900.000 €

| BEDS | BATHS | BUILT  | PLOT   | TERRACE |
|------|-------|--------|--------|---------|
| 6    | 8.5   | 630 m² | 950 m² | 204 m²  |

This property is a spectacular villa located in the prestigious area of La Quinta, Benahavís, designed by the renowned architect Diego Tobal. This stunning property offers breathtaking panoramic views extending to Gibraltar and the African coastline on clear days. With six luxurious bedrooms and seven bathrooms, it combines the best of contemporary design and high-end comfort. The villa's interiors have been crafted to create a modern, elegant ambiance. A state-of-the-art kitchen equipped with premium appliances caters to all culinary needs. The lower floor features a fully equipped housekeeper or au pair apartment, ensuring privacy and convenience for staff or guests. Additional amenities include a private cinema and an entertainment room. The villa's exterior spaces are equally impressive, featuring expansive terraces that provide chilled areas to enjoy the stunning surroundings. The private pool and garden enhance the outdoor living experience, making this property a haven for tranquility and luxury. Located in a secure, gated community with 24/7 security and a private guard, The Hills 5 offers unparalleled privacy and safety. Contact us for more information or to arrange a viewing.