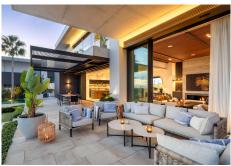

## R4904962

La Quinta

REF# R4904962 8.900.000 €

| BEDS | BATHS | BUILT  | PLOT   | TERRACE |
|------|-------|--------|--------|---------|
| 6    | 8.5   | 630 m² | 950 m² | 204 m²  |

This property is a spectacular villa located in the prestigious area of La Quinta, Benahavís, designed by the renowned architect Diego Tobal. This stunning property offers breathtaking panoramic views extending to Gibraltar and the African coastline on clear days. With six luxurious bedrooms and seven bathrooms, it combines the best of contemporary design and high-end comfort. The villa's interiors have been crafted to create a modern, elegant ambiance. A state-of-the-art kitchen equipped with premium appliances caters to all culinary needs. The lower floor features a fully equipped housekeeper or au pair apartment, ensuring privacy and convenience for staff or guests. Additional amenities include a private cinema and an entertainment room. The villa's exterior spaces are equally impressive, featuring expansive terraces that provide chilled areas to enjoy the stunning surroundings. The private pool and garden enhance the outdoor living experience, making this property a haven for tranquility and luxury. Located in a secure, gated community with 24/7 security and a private guard, The Hills 5 offers unparalleled privacy and safety. Contact us for more information or to arrange a viewing.