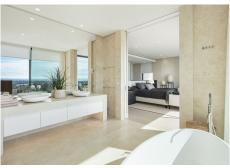

## R4904962

La Quinta

REF# R4904962 8.900.000 €

| BEDS | BATHS | BUILT  | PLOT   | TERRACE |
|------|-------|--------|--------|---------|
| 6    | 8.5   | 630 m² | 950 m² | 204 m²  |

This property is a spectacular villa located in the prestigious area of La Quinta, Benahavís, designed by the renowned architect Diego Tobal. This stunning property offers breathtaking panoramic views extending to Gibraltar and the African coastline on clear days. With six luxurious bedrooms and seven bathrooms, it combines the best of contemporary design and high-end comfort. The villa's interiors have been crafted to create a modern, elegant ambiance. A state-of-the-art kitchen equipped with premium appliances caters to all culinary needs. The lower floor features a fully equipped housekeeper or au pair apartment, ensuring privacy and convenience for staff or guests. Additional amenities include a private cinema and an entertainment room. The villa's exterior spaces are equally impressive, featuring expansive terraces that provide chilled areas to enjoy the stunning surroundings. The private pool and garden enhance the outdoor living experience, making this property a haven for tranquility and luxury. Located in a secure, gated community with 24/7 security and a private guard, The Hills 5 offers unparalleled privacy and safety. Contact us for more information or to arrange a viewing.