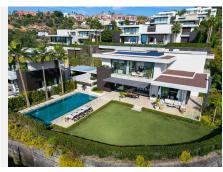

## R4904962

La Quinta

REF# R4904962 8.900.000 €

| BEDS | BATHS | BUILT  | PLOT   | TERRACE |
|------|-------|--------|--------|---------|
| 6    | 8.5   | 630 m² | 950 m² | 204 m²  |

This property is a spectacular villa located in the prestigious area of La Quinta, Benahavís, designed by the renowned architect Diego Tobal. This stunning property offers breathtaking panoramic views extending to Gibraltar and the African coastline on clear days. With six luxurious bedrooms and seven bathrooms, it combines the best of contemporary design and high-end comfort. The villa's interiors have been crafted to create a modern, elegant ambiance. A state-of-the-art kitchen equipped with premium appliances caters to all culinary needs. The lower floor features a fully equipped housekeeper or au pair apartment, ensuring privacy and convenience for staff or guests. Additional amenities include a private cinema and an entertainment room. The villa's exterior spaces are equally impressive, featuring expansive terraces that provide chilled areas to enjoy the stunning surroundings. The private pool and garden enhance the outdoor living experience, making this property a haven for tranquility and luxury. Located in a secure, gated community with 24/7 security and a private guard, The Hills 5 offers unparalleled privacy and safety. Contact us for more information or to arrange a viewing.