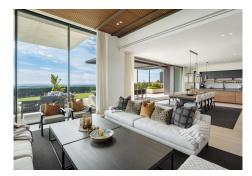

## R4904962

La Quinta

REF# R4904962 8.900.000 €

| BEDS | BATHS | BUILT  | PLOT   | TERRACE |
|------|-------|--------|--------|---------|
| 6    | 8.5   | 630 m² | 950 m² | 204 m²  |

This property is a spectacular villa located in the prestigious area of La Quinta, Benahavís, designed by the renowned architect Diego Tobal. This stunning property offers breathtaking panoramic views extending to Gibraltar and the African coastline on clear days. With six luxurious bedrooms and seven bathrooms, it combines the best of contemporary design and high-end comfort. The villa's interiors have been crafted to create a modern, elegant ambiance. A state-of-the-art kitchen equipped with premium appliances caters to all culinary needs. The lower floor features a fully equipped housekeeper or au pair apartment, ensuring privacy and convenience for staff or guests. Additional amenities include a private cinema and an entertainment room. The villa's exterior spaces are equally impressive, featuring expansive terraces that provide chilled areas to enjoy the stunning surroundings. The private pool and garden enhance the outdoor living experience, making this property a haven for tranquility and luxury. Located in a secure, gated community with 24/7 security and a private guard, The Hills 5 offers unparalleled privacy and safety. Contact us for more information or to arrange a viewing.