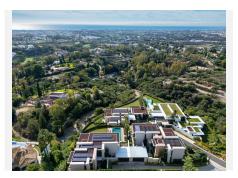

## R4904962

La Quinta

REF# R4904962 8.900.000 €

| BEDS | BATHS | BUILT  | PLOT   | TERRACE |
|------|-------|--------|--------|---------|
| 6    | 8.5   | 630 m² | 950 m² | 204 m²  |

This property is a spectacular villa located in the prestigious area of La Quinta, Benahavís, designed by the renowned architect Diego Tobal. This stunning property offers breathtaking panoramic views extending to Gibraltar and the African coastline on clear days. With six luxurious bedrooms and seven bathrooms, it combines the best of contemporary design and high-end comfort. The villa's interiors have been crafted to create a modern, elegant ambiance. A state-of-the-art kitchen equipped with premium appliances caters to all culinary needs. The lower floor features a fully equipped housekeeper or au pair apartment, ensuring privacy and convenience for staff or guests. Additional amenities include a private cinema and an entertainment room. The villa's exterior spaces are equally impressive, featuring expansive terraces that provide chilled areas to enjoy the stunning surroundings. The private pool and garden enhance the outdoor living experience, making this property a haven for tranquility and luxury. Located in a secure, gated community with 24/7 security and a private guard, The Hills 5 offers unparalleled privacy and safety. Contact us for more information or to arrange a viewing.