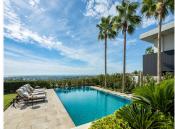

## R4904962

La Quinta

REF# R4904962 8.900.000 €

| BEDS | BATHS | BUILT  | PLOT   | TERRACE |
|------|-------|--------|--------|---------|
| 6    | 8.5   | 630 m² | 950 m² | 204 m²  |

This property is a spectacular villa located in the prestigious area of La Quinta, Benahavís, designed by the renowned architect Diego Tobal. This stunning property offers breathtaking panoramic views extending to Gibraltar and the African coastline on clear days. With six luxurious bedrooms and seven bathrooms, it combines the best of contemporary design and high-end comfort. The villa's interiors have been crafted to create a modern, elegant ambiance. A state-of-the-art kitchen equipped with premium appliances caters to all culinary needs. The lower floor features a fully equipped housekeeper or au pair apartment, ensuring privacy and convenience for staff or guests. Additional amenities include a private cinema and an entertainment room. The villa's exterior spaces are equally impressive, featuring expansive terraces that provide chilled areas to enjoy the stunning surroundings. The private pool and garden enhance the outdoor living experience, making this property a haven for tranquility and luxury. Located in a secure, gated community with 24/7 security and a private guard, The Hills 5 offers unparalleled privacy and safety. Contact us for more information or to arrange a viewing.