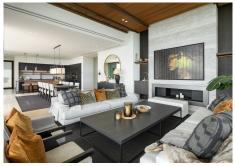

## R4904962

La Quinta

REF# R4904962 8.900.000 €

| BEDS | BATHS | BUILT  | PLOT   | TERRACE |
|------|-------|--------|--------|---------|
| 6    | 8.5   | 630 m² | 950 m² | 204 m²  |

This property is a spectacular villa located in the prestigious area of La Quinta, Benahavís, designed by the renowned architect Diego Tobal. This stunning property offers breathtaking panoramic views extending to Gibraltar and the African coastline on clear days. With six luxurious bedrooms and seven bathrooms, it combines the best of contemporary design and high-end comfort. The villa's interiors have been crafted to create a modern, elegant ambiance. A state-of-the-art kitchen equipped with premium appliances caters to all culinary needs. The lower floor features a fully equipped housekeeper or au pair apartment, ensuring privacy and convenience for staff or guests. Additional amenities include a private cinema and an entertainment room. The villa's exterior spaces are equally impressive, featuring expansive terraces that provide chilled areas to enjoy the stunning surroundings. The private pool and garden enhance the outdoor living experience, making this property a haven for tranquility and luxury. Located in a secure, gated community with 24/7 security and a private guard, The Hills 5 offers unparalleled privacy and safety. Contact us for more information or to arrange a viewing.