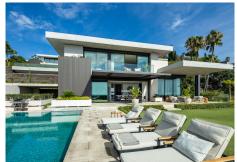

## R4904962

La Quinta

REF# R4904962 8.900.000 €

| BEDS | BATHS | BUILT  | PLOT   | TERRACE |
|------|-------|--------|--------|---------|
| 6    | 8.5   | 630 m² | 950 m² | 204 m²  |

This property is a spectacular villa located in the prestigious area of La Quinta, Benahavís, designed by the renowned architect Diego Tobal. This stunning property offers breathtaking panoramic views extending to Gibraltar and the African coastline on clear days. With six luxurious bedrooms and seven bathrooms, it combines the best of contemporary design and high-end comfort. The villa's interiors have been crafted to create a modern, elegant ambiance. A state-of-the-art kitchen equipped with premium appliances caters to all culinary needs. The lower floor features a fully equipped housekeeper or au pair apartment, ensuring privacy and convenience for staff or guests. Additional amenities include a private cinema and an entertainment room. The villa's exterior spaces are equally impressive, featuring expansive terraces that provide chilled areas to enjoy the stunning surroundings. The private pool and garden enhance the outdoor living experience, making this property a haven for tranquility and luxury. Located in a secure, gated community with 24/7 security and a private guard, The Hills 5 offers unparalleled privacy and safety. Contact us for more information or to arrange a viewing.