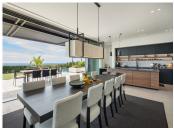

## R4904962

La Quinta

REF# R4904962 8.900.000 €

| BEDS | BATHS | BUILT  | PLOT   | TERRACE |
|------|-------|--------|--------|---------|
| 6    | 8.5   | 630 m² | 950 m² | 204 m²  |

This property is a spectacular villa located in the prestigious area of La Quinta, Benahavís, designed by the renowned architect Diego Tobal. This stunning property offers breathtaking panoramic views extending to Gibraltar and the African coastline on clear days. With six luxurious bedrooms and seven bathrooms, it combines the best of contemporary design and high-end comfort. The villa's interiors have been crafted to create a modern, elegant ambiance. A state-of-the-art kitchen equipped with premium appliances caters to all culinary needs. The lower floor features a fully equipped housekeeper or au pair apartment, ensuring privacy and convenience for staff or guests. Additional amenities include a private cinema and an entertainment room. The villa's exterior spaces are equally impressive, featuring expansive terraces that provide chilled areas to enjoy the stunning surroundings. The private pool and garden enhance the outdoor living experience, making this property a haven for tranquility and luxury. Located in a secure, gated community with 24/7 security and a private guard, The Hills 5 offers unparalleled privacy and safety. Contact us for more information or to arrange a viewing.