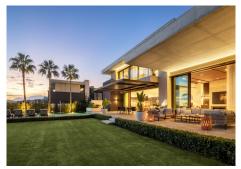

## R4904962

La Quinta

REF# R4904962 8.900.000 €

| BEDS | BATHS | BUILT  | PLOT   | TERRACE |
|------|-------|--------|--------|---------|
| 6    | 8.5   | 630 m² | 950 m² | 204 m²  |

This property is a spectacular villa located in the prestigious area of La Quinta, Benahavís, designed by the renowned architect Diego Tobal. This stunning property offers breathtaking panoramic views extending to Gibraltar and the African coastline on clear days. With six luxurious bedrooms and seven bathrooms, it combines the best of contemporary design and high-end comfort. The villa's interiors have been crafted to create a modern, elegant ambiance. A state-of-the-art kitchen equipped with premium appliances caters to all culinary needs. The lower floor features a fully equipped housekeeper or au pair apartment, ensuring privacy and convenience for staff or guests. Additional amenities include a private cinema and an entertainment room. The villa's exterior spaces are equally impressive, featuring expansive terraces that provide chilled areas to enjoy the stunning surroundings. The private pool and garden enhance the outdoor living experience, making this property a haven for tranquility and luxury. Located in a secure, gated community with 24/7 security and a private guard, The Hills 5 offers unparalleled privacy and safety. Contact us for more information or to arrange a viewing.