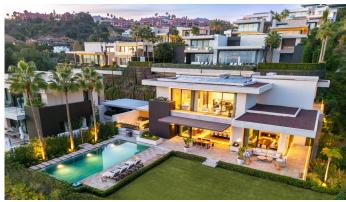

## R4904962

La Quinta

REF# R4904962 8.900.000 €

| BEDS | BATHS | BUILT  | PLOT   | TERRACE |
|------|-------|--------|--------|---------|
| 6    | 8.5   | 630 m² | 950 m² | 204 m²  |

This property is a spectacular villa located in the prestigious area of La Quinta, Benahavís, designed by the renowned architect Diego Tobal. This stunning property offers breathtaking panoramic views extending to Gibraltar and the African coastline on clear days. With six luxurious bedrooms and seven bathrooms, it combines the best of contemporary design and high-end comfort. The villa's interiors have been crafted to create a modern, elegant ambiance. A state-of-the-art kitchen equipped with premium appliances caters to all culinary needs. The lower floor features a fully equipped housekeeper or au pair apartment, ensuring privacy and convenience for staff or guests. Additional amenities include a private cinema and an entertainment room. The villa's exterior spaces are equally impressive, featuring expansive terraces that provide chilled areas to enjoy the stunning surroundings. The private pool and garden enhance the outdoor living experience, making this property a haven for tranquility and luxury. Located in a secure, gated community with 24/7 security and a private guard, The Hills 5 offers unparalleled privacy and safety. Contact us for more information or to arrange a viewing.