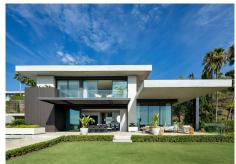

## R4904962

La Quinta

REF# R4904962 8.900.000 €

| BEDS | BATHS | BUILT  | PLOT   | TERRACE |
|------|-------|--------|--------|---------|
| 6    | 8.5   | 630 m² | 950 m² | 204 m²  |

This property is a spectacular villa located in the prestigious area of La Quinta, Benahavís, designed by the renowned architect Diego Tobal. This stunning property offers breathtaking panoramic views extending to Gibraltar and the African coastline on clear days. With six luxurious bedrooms and seven bathrooms, it combines the best of contemporary design and high-end comfort. The villa's interiors have been crafted to create a modern, elegant ambiance. A state-of-the-art kitchen equipped with premium appliances caters to all culinary needs. The lower floor features a fully equipped housekeeper or au pair apartment, ensuring privacy and convenience for staff or guests. Additional amenities include a private cinema and an entertainment room. The villa's exterior spaces are equally impressive, featuring expansive terraces that provide chilled areas to enjoy the stunning surroundings. The private pool and garden enhance the outdoor living experience, making this property a haven for tranquility and luxury. Located in a secure, gated community with 24/7 security and a private guard, The Hills 5 offers unparalleled privacy and safety. Contact us for more information or to arrange a viewing.