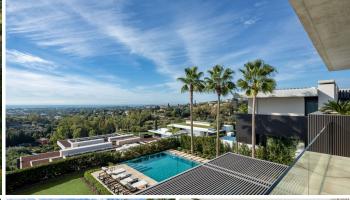

## R4904962

La Quinta

REF# R4904962 8.900.000 €

| BEDS | BATHS | BUILT  | PLOT   | TERRACE |
|------|-------|--------|--------|---------|
| 6    | 8.5   | 630 m² | 950 m² | 204 m²  |

This property is a spectacular villa located in the prestigious area of La Quinta, Benahavís, designed by the renowned architect Diego Tobal. This stunning property offers breathtaking panoramic views extending to Gibraltar and the African coastline on clear days. With six luxurious bedrooms and seven bathrooms, it combines the best of contemporary design and high-end comfort. The villa's interiors have been crafted to create a modern, elegant ambiance. A state-of-the-art kitchen equipped with premium appliances caters to all culinary needs. The lower floor features a fully equipped housekeeper or au pair apartment, ensuring privacy and convenience for staff or guests. Additional amenities include a private cinema and an entertainment room. The villa's exterior spaces are equally impressive, featuring expansive terraces that provide chilled areas to enjoy the stunning surroundings. The private pool and garden enhance the outdoor living experience, making this property a haven for tranquility and luxury. Located in a secure, gated community with 24/7 security and a private guard, The Hills 5 offers unparalleled privacy and safety. Contact us for more information or to arrange a viewing.