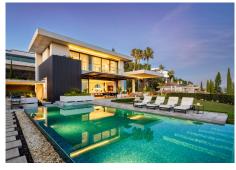

## R4904962

La Quinta

REF# R4904962 8.900.000 €

| BEDS | BATHS | BUILT  | PLOT   | TERRACE |
|------|-------|--------|--------|---------|
| 6    | 8.5   | 630 m² | 950 m² | 204 m²  |

This property is a spectacular villa located in the prestigious area of La Quinta, Benahavís, designed by the renowned architect Diego Tobal. This stunning property offers breathtaking panoramic views extending to Gibraltar and the African coastline on clear days. With six luxurious bedrooms and seven bathrooms, it combines the best of contemporary design and high-end comfort. The villa's interiors have been crafted to create a modern, elegant ambiance. A state-of-the-art kitchen equipped with premium appliances caters to all culinary needs. The lower floor features a fully equipped housekeeper or au pair apartment, ensuring privacy and convenience for staff or guests. Additional amenities include a private cinema and an entertainment room. The villa's exterior spaces are equally impressive, featuring expansive terraces that provide chilled areas to enjoy the stunning surroundings. The private pool and garden enhance the outdoor living experience, making this property a haven for tranquility and luxury. Located in a secure, gated community with 24/7 security and a private guard, The Hills 5 offers unparalleled privacy and safety. Contact us for more information or to arrange a viewing.