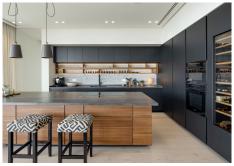

## R4904962

La Quinta

REF# R4904962 8.900.000 €

| BEDS | BATHS | BUILT  | PLOT   | TERRACE |
|------|-------|--------|--------|---------|
| 6    | 8.5   | 630 m² | 950 m² | 204 m²  |

This property is a spectacular villa located in the prestigious area of La Quinta, Benahavís, designed by the renowned architect Diego Tobal. This stunning property offers breathtaking panoramic views extending to Gibraltar and the African coastline on clear days. With six luxurious bedrooms and seven bathrooms, it combines the best of contemporary design and high-end comfort. The villa's interiors have been crafted to create a modern, elegant ambiance. A state-of-the-art kitchen equipped with premium appliances caters to all culinary needs. The lower floor features a fully equipped housekeeper or au pair apartment, ensuring privacy and convenience for staff or guests. Additional amenities include a private cinema and an entertainment room. The villa's exterior spaces are equally impressive, featuring expansive terraces that provide chilled areas to enjoy the stunning surroundings. The private pool and garden enhance the outdoor living experience, making this property a haven for tranquility and luxury. Located in a secure, gated community with 24/7 security and a private guard, The Hills 5 offers unparalleled privacy and safety. Contact us for more information or to arrange a viewing.