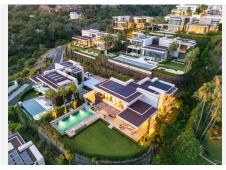

## R4904962

La Quinta

REF# R4904962 8.900.000 €

| BEDS | BATHS | BUILT  | PLOT   | TERRACE |
|------|-------|--------|--------|---------|
| 6    | 8.5   | 630 m² | 950 m² | 204 m²  |

This property is a spectacular villa located in the prestigious area of La Quinta, Benahavís, designed by the renowned architect Diego Tobal. This stunning property offers breathtaking panoramic views extending to Gibraltar and the African coastline on clear days. With six luxurious bedrooms and seven bathrooms, it combines the best of contemporary design and high-end comfort. The villa's interiors have been crafted to create a modern, elegant ambiance. A state-of-the-art kitchen equipped with premium appliances caters to all culinary needs. The lower floor features a fully equipped housekeeper or au pair apartment, ensuring privacy and convenience for staff or guests. Additional amenities include a private cinema and an entertainment room. The villa's exterior spaces are equally impressive, featuring expansive terraces that provide chilled areas to enjoy the stunning surroundings. The private pool and garden enhance the outdoor living experience, making this property a haven for tranquility and luxury. Located in a secure, gated community with 24/7 security and a private guard, The Hills 5 offers unparalleled privacy and safety. Contact us for more information or to arrange a viewing.