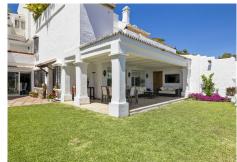

On the upper floor, the master bedroom includes an en-suite bathroom, dressing area, and access to a private terrace. Two additional guest bedrooms also come with en-suite bathrooms. The outdoor space includes a well-maintained garden with a chill-out area and BBQ, with the option to add a private swimming pool.

This property comes with a dedicated parking space and access to a community pool. The townhouse is in excellent condition and includes air conditioning, a fireplace, and features such as fitted wardrobes, marble flooring, and a private terrace, making it a perfect combination of peaceful living and central convenience.