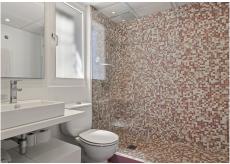

The main floor has an entrance hallway, guest toilet, a large living and dining area with a fireplace, and direct access to both covered and open terraces, as well as a private garden. The fully fitted new kitchen comes equipped with Bosch and Liebherr appliances, along with a breakfast area. There is also the possibility of one or two guest bedrooms sharing a bathroom on this level.

On the upper floor, the master bedroom includes an en-suite bathroom, dressing area, and access to a private terrace. Two additional guest bedrooms also come with en-suite bathrooms. The outdoor space includes a well-maintained garden with a chill-out area and BBQ, with the option to add a private swimming pool.