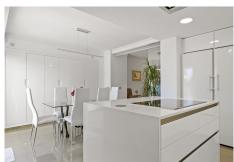

The main floor has an entrance hallway, guest toilet, a large living and dining area with a fireplace, and direct access to both covered and open terraces, as well as a private garden. The fully fitted new kitchen comes equipped with Bosch and Liebherr appliances, along with a breakfast area. There is also the possibility of one or two guest bedrooms sharing a bathroom on this level.