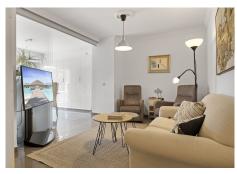

The main floor has an entrance hallway, guest toilet, a large living and dining area with a fireplace, and direct access to both covered and open terraces, as well as a private garden. The fully fitted new kitchen comes equipped with Bosch and Liebherr appliances, along with a breakfast area. There is also the possibility of one or two guest bedrooms sharing a bathroom on this level.

This property comes with a dedicated parking space and access to a community pool. The townhouse is in excellent condition and includes air conditioning, a fireplace, and features such as fitted wardrobes, marble flooring, and a private terrace, making it a perfect combination of peaceful living and central convenience.