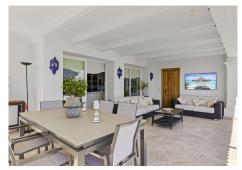

The main floor has an entrance hallway, guest toilet, a large living and dining area with a fireplace, and direct access to both covered and open terraces, as well as a private garden. The fully fitted new kitchen comes equipped with Bosch and Liebherr appliances, along with a breakfast area. There is also the possibility of one or two guest bedrooms sharing a bathroom on this level.