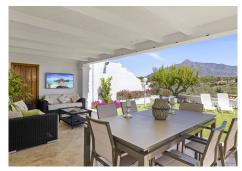

On the upper floor, the master bedroom includes an en-suite bathroom, dressing area, and access to a private terrace. Two additional guest bedrooms also come with en-suite bathrooms. The outdoor space includes a well-maintained garden with a chill-out area and BBQ, with the option to add a private swimming pool.

This property comes with a dedicated parking space and access to a community pool. The townhouse is in excellent condition and includes air conditioning, a fireplace, and features such as fitted wardrobes, marble flooring, and a private terrace, making it a perfect combination of peaceful living and central convenience.