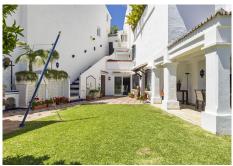

R4970590

Puerto Banús

REF# R4970590 1.290.000 €

| BEDS | BATHS | BUILT  | PLOT   | TERRACE |
|------|-------|--------|--------|---------|
| 4    | 4.5   | 255 m² | 430 m² | 53 m²   |

This spacious townhouse in the urbanization of Los Toreros, Nueva Andalucía, offers a unique blend of privacy and convenience. Located next to the bullring of Puerto Banus, the property has spectacular views of La Concha and is within short distance to Puerto Banus, the beach, shops, and restaurants.

The main floor has an entrance hallway, guest toilet, a large living and dining area with a fireplace, and direct access to both covered and open terraces, as well as a private garden. The fully fitted new kitchen comes equipped with Bosch and Liebherr appliances, along with a breakfast area. There is also the possibility of one or two guest bedrooms sharing a bathroom on this level.

On the upper floor, the master bedroom includes an en-suite bathroom, dressing area, and access to a private terrace. Two additional guest bedrooms also come with en-suite bathrooms. The outdoor space includes a well-maintained garden with a chill-out area and BBQ, with the option to add a private swimming pool.