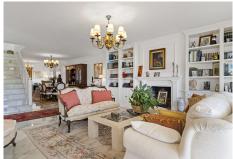

The main floor has an entrance hallway, guest toilet, a large living and dining area with a fireplace, and direct access to both covered and open terraces, as well as a private garden. The fully fitted new kitchen comes equipped with Bosch and Liebherr appliances, along with a breakfast area. There is also the possibility of one or two guest bedrooms sharing a bathroom on this level.