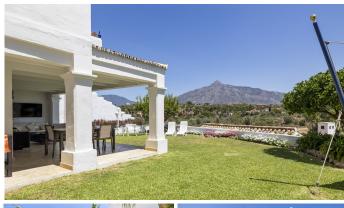

R4970590

Puerto Banús

REF# R4970590 1.290.000 €

| BEDS | BATHS | BUILT  | PLOT   | TERRACE |
|------|-------|--------|--------|---------|
| 4    | 4.5   | 255 m² | 430 m² | 53 m²   |

This spacious townhouse in the urbanization of Los Toreros, Nueva Andalucía, offers a unique blend of privacy and convenience. Located next to the bullring of Puerto Banus, the property has spectacular views of La Concha and is within short distance to Puerto Banus, the beach, shops, and restaurants.

The main floor has an entrance hallway, guest toilet, a large living and dining area with a fireplace, and direct access to both covered and open terraces, as well as a private garden. The fully fitted new kitchen comes equipped with Bosch and Liebherr appliances, along with a breakfast area. There is also the possibility of one or two guest bedrooms sharing a bathroom on this level.