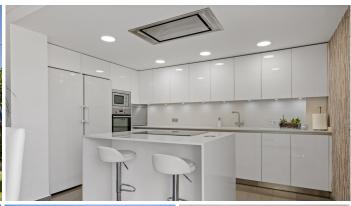

The main floor has an entrance hallway, guest toilet, a large living and dining area with a fireplace, and direct access to both covered and open terraces, as well as a private garden. The fully fitted new kitchen comes equipped with Bosch and Liebherr appliances, along with a breakfast area. There is also the possibility of one or two guest bedrooms sharing a bathroom on this level.