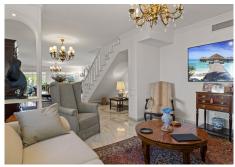

The main floor has an entrance hallway, guest toilet, a large living and dining area with a fireplace, and direct access to both covered and open terraces, as well as a private garden. The fully fitted new kitchen comes equipped with Bosch and Liebherr appliances, along with a breakfast area. There is also the possibility of one or two guest bedrooms sharing a bathroom on this level.

On the upper floor, the master bedroom includes an en-suite bathroom, dressing area, and access to a private terrace. Two additional guest bedrooms also come with en-suite bathrooms. The outdoor space includes a well-maintained garden with a chill-out area and BBQ, with the option to add a private swimming pool.