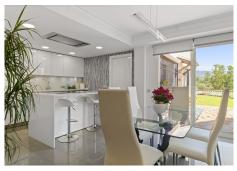

The main floor has an entrance hallway, guest toilet, a large living and dining area with a fireplace, and direct access to both covered and open terraces, as well as a private garden. The fully fitted new kitchen comes equipped with Bosch and Liebherr appliances, along with a breakfast area. There is also the possibility of one or two guest bedrooms sharing a bathroom on this level.