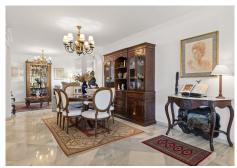

The main floor has an entrance hallway, guest toilet, a large living and dining area with a fireplace, and direct access to both covered and open terraces, as well as a private garden. The fully fitted new kitchen comes equipped with Bosch and Liebherr appliances, along with a breakfast area. There is also the possibility of one or two guest bedrooms sharing a bathroom on this level.