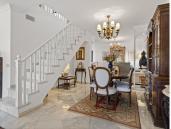

The main floor has an entrance hallway, guest toilet, a large living and dining area with a fireplace, and direct access to both covered and open terraces, as well as a private garden. The fully fitted new kitchen comes equipped with Bosch and Liebherr appliances, along with a breakfast area. There is also the possibility of one or two guest bedrooms sharing a bathroom on this level.