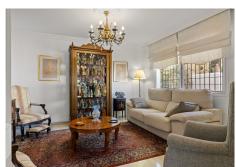

The main floor has an entrance hallway, guest toilet, a large living and dining area with a fireplace, and direct access to both covered and open terraces, as well as a private garden. The fully fitted new kitchen comes equipped with Bosch and Liebherr appliances, along with a breakfast area. There is also the possibility of one or two guest bedrooms sharing a bathroom on this level.