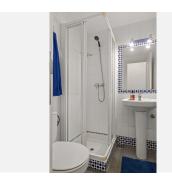

The main floor has an entrance hallway, guest toilet, a large living and dining area with a fireplace, and direct access to both covered and open terraces, as well as a private garden. The fully fitted new kitchen comes equipped with Bosch and Liebherr appliances, along with a breakfast area. There is also the possibility of one or two guest bedrooms sharing a bathroom on this level.

On the upper floor, the master bedroom includes an en-suite bathroom, dressing area, and access to a private terrace. Two additional guest bedrooms also come with en-suite bathrooms. The outdoor space includes a well-maintained garden with a chill-out area and BBQ, with the option to add a private swimming pool.