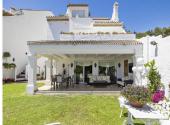

The main floor has an entrance hallway, guest toilet, a large living and dining area with a fireplace, and direct access to both covered and open terraces, as well as a private garden. The fully fitted new kitchen comes equipped with Bosch and Liebherr appliances, along with a breakfast area. There is also the possibility of one or two guest bedrooms sharing a bathroom on this level.

On the upper floor, the master bedroom includes an en-suite bathroom, dressing area, and access to a private terrace. Two additional guest bedrooms also come with en-suite bathrooms. The outdoor space includes a well-maintained garden with a chill-out area and BBQ, with the option to add a private swimming pool.