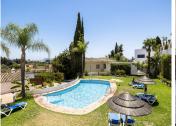

On the upper floor, the master bedroom includes an en-suite bathroom, dressing area, and access to a private terrace. Two additional guest bedrooms also come with en-suite bathrooms. The outdoor space includes a well-maintained garden with a chill-out area and BBQ, with the option to add a private swimming pool.

This property comes with a dedicated parking space and access to a community pool. The townhouse is in excellent condition and includes air conditioning, a fireplace, and features such as fitted wardrobes, marble flooring, and a private terrace, making it a perfect combination of peaceful living and central convenience.