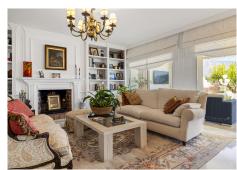

The main floor has an entrance hallway, guest toilet, a large living and dining area with a fireplace, and direct access to both covered and open terraces, as well as a private garden. The fully fitted new kitchen comes equipped with Bosch and Liebherr appliances, along with a breakfast area. There is also the possibility of one or two guest bedrooms sharing a bathroom on this level.