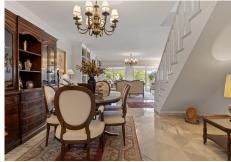

The main floor has an entrance hallway, guest toilet, a large living and dining area with a fireplace, and direct access to both covered and open terraces, as well as a private garden. The fully fitted new kitchen comes equipped with Bosch and Liebherr appliances, along with a breakfast area. There is also the possibility of one or two guest bedrooms sharing a bathroom on this level.