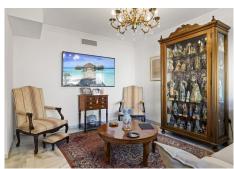

The main floor has an entrance hallway, guest toilet, a large living and dining area with a fireplace, and direct access to both covered and open terraces, as well as a private garden. The fully fitted new kitchen comes equipped with Bosch and Liebherr appliances, along with a breakfast area. There is also the possibility of one or two guest bedrooms sharing a bathroom on this level.