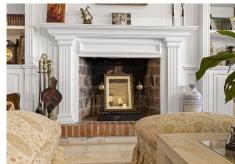

The main floor has an entrance hallway, guest toilet, a large living and dining area with a fireplace, and direct access to both covered and open terraces, as well as a private garden. The fully fitted new kitchen comes equipped with Bosch and Liebherr appliances, along with a breakfast area. There is also the possibility of one or two guest bedrooms sharing a bathroom on this level.

This property comes with a dedicated parking space and access to a community pool. The townhouse is in excellent condition and includes air conditioning, a fireplace, and features such as fitted wardrobes, marble flooring, and a private terrace, making it a perfect combination of peaceful living and central convenience.