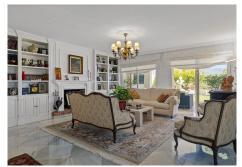

The main floor has an entrance hallway, guest toilet, a large living and dining area with a fireplace, and direct access to both covered and open terraces, as well as a private garden. The fully fitted new kitchen comes equipped with Bosch and Liebherr appliances, along with a breakfast area. There is also the possibility of one or two guest bedrooms sharing a bathroom on this level.