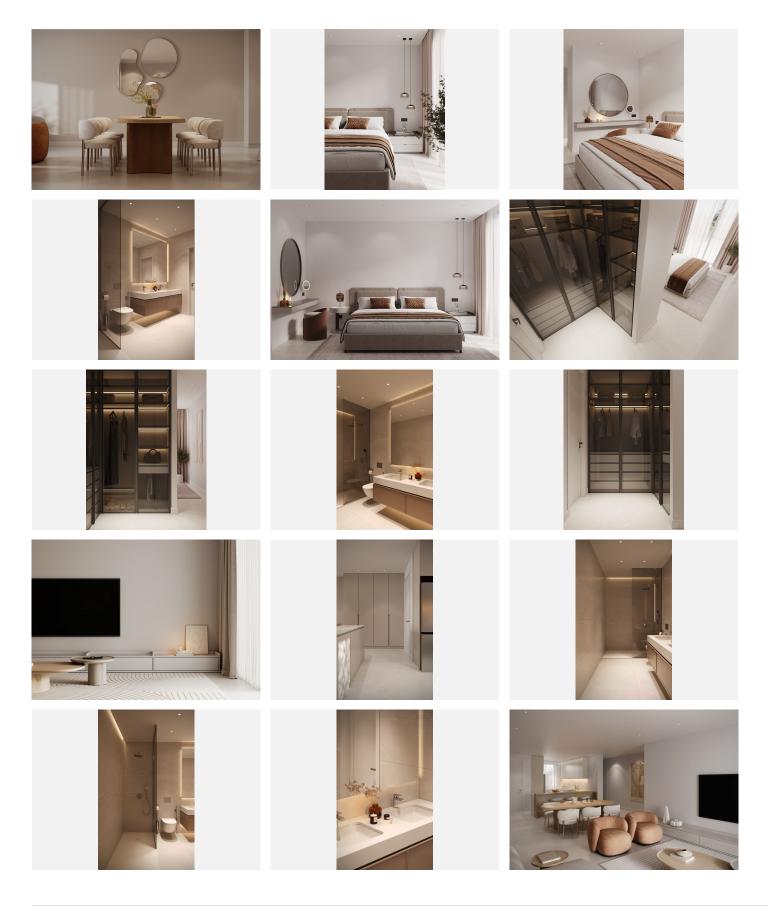

## R4970581 ● NEW GOLDEN MILE REF# R4970581 785.617 €

| BEDS | BATHS | BUILT              | TERRACE |
|------|-------|--------------------|---------|
| 2    | 2     | 119 m <sup>2</sup> | 35 m²   |

This 2 bedroom 2 bathroom apartment located in Marbella's Golden Mile. It offers comfort and convenience, ideal for both peaceful living and an active lifestyle. This property is located close to key attractions: Playa de Venus and Playa de Cable are just 12 km away, Puerto Banus is 21 km away, and Malaga Airport is 65 km away. Surrounded by over 70 golf courses, tennis clubs, and beautiful beaches, it's perfectly located for enjoying leisure and entertainment. There are multiple apartments available in this residence, the units features spacious apartments with high-quality finishes. Each unit includes porcelain flooring, modern kitchens with European appliances, and bathrooms with underfloor heating. The terraces offer stunning views and are designed with non-slip tiles. The complex offers a range of amenities, including access to top golf courses and sports clubs like Villa Padierna Golf Club and Puente Romano Tennis Club. Nearby beaches and entertainment options include Playa de Guadalmansa, El Corte Inglés Marbella, and Casino Marbella. The exteriors feature landscaped gardens, security systems, and pools with porcelain flooring. Interiors are built with reinforced structures and state-of-the-art insulation for comfort and safety. Kitchens and bathrooms are equipped with high-end fixtures and energy-efficient systems. Contact us for more information, we have different options available.