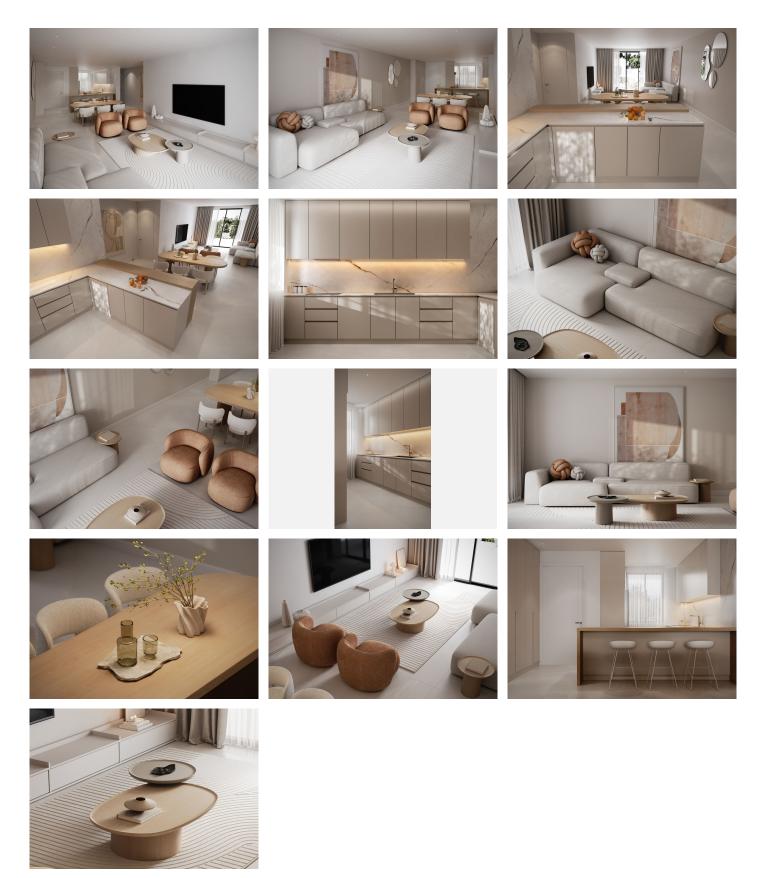

## R4970581 ● NEW GOLDEN MILE REF# R4970581 785.617 €

| BEDS | BATHS | BUILT              | TERRACE |
|------|-------|--------------------|---------|
| 2    | 2     | 119 m <sup>2</sup> | 35 m²   |

This 2 bedroom 2 bathroom apartment located in Marbella's Golden Mile. It offers comfort and convenience, ideal for both peaceful living and an active lifestyle. This property is located close to key attractions: Playa de Venus and Playa de Cable are just 12 km away, Puerto Banus is 21 km away, and Malaga Airport is 65 km away. Surrounded by over 70 golf courses, tennis clubs, and beautiful beaches, it's perfectly located for enjoying leisure and entertainment. There are multiple apartments available in this residence, the units features spacious apartments with high-quality finishes. Each unit includes porcelain flooring, modern kitchens with European appliances, and bathrooms with underfloor heating. The terraces offer stunning views and are designed with non-slip tiles. The complex offers a range of amenities, including access to top golf courses and sports clubs like Villa Padierna Golf Club and Puente Romano Tennis Club. Nearby beaches and entertainment options include Playa de Guadalmansa, El Corte Inglés Marbella, and Casino Marbella. The exteriors feature landscaped gardens, security systems, and pools with porcelain flooring. Interiors are built with reinforced structures and state-of-the-art insulation for comfort and safety. Kitchens and bathrooms are equipped with high-end fixtures and energy-efficient systems. Contact us for more information, we have different options available.