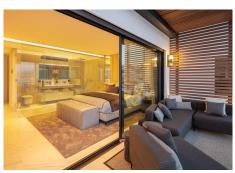

R4937389

Puerto Banús

REF# R4937389 2.850.000 €

| BEDS | BATHS | BUILT  | TERRACE |
|------|-------|--------|---------|
| 3    | 4.5   | 149 m² | 21 m²   |

An elegant, modern apartment offering panoramic views of the Mediterranean Sea and the harbor from a jetliner, situated in the renowned Puerto Banus Marina. In Puerto Banus, indulge in opulent coastal living with countless designer shops, cutting-edge eateries, and opulent leisure pursuits to savor in the spectacular Marbella climate. Each division has been optimized to its maximum potential following a recent renovation, ensuring that the defining features are the magnificent panoramic sea and port views. The renovation was completed with the finest quality materials and was complemented with refined contemporary design. Discover top-of-the-line features throughout the home, including an open concept living area with almond wood paneling and LED lighting that leads directly to an outdoor terrace with views of the port, a modern fitted kitchen with high-end Gaggenau appliances, and 3 opulent bedrooms, each with an en-suite bathroom. Discover a luxurious apartment that puts the best of Marbella at your feet. Get in touch for more information and to arrange a viewing.