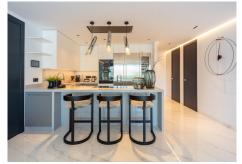

R4937389

Puerto Banús

REF# R4937389 2.850.000 €

| BEDS | BATHS | BUILT  | TERRACE |
|------|-------|--------|---------|
| 3    | 4.5   | 149 m² | 21 m²   |

An elegant, modern apartment offering panoramic views of the Mediterranean Sea and the harbor from a jetliner, situated in the renowned Puerto Banus Marina. In Puerto Banus, indulge in opulent coastal living with countless designer shops, cutting-edge eateries, and opulent leisure pursuits to savor in the spectacular Marbella climate. Each division has been optimized to its maximum potential following a recent renovation, ensuring that the defining features are the magnificent panoramic sea and port views. The renovation was completed with the finest quality materials and was complemented with refined contemporary design. Discover top-of-the-line features throughout the home, including an open concept living area with almond wood paneling and LED lighting that leads directly to an outdoor terrace with views of the port, a modern fitted kitchen with high-end Gaggenau appliances, and 3 opulent bedrooms, each with an en-suite bathroom. Discover a luxurious apartment that puts the best of Marbella at your feet. Get in touch for more information and to arrange a viewing.