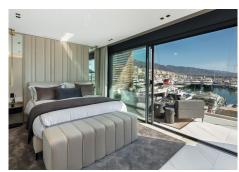

R4937389

Puerto Banús

REF# R4937389 2.850.000 €

| BEDS | BATHS | BUILT  | TERRACE |
|------|-------|--------|---------|
| 3    | 4.5   | 149 m² | 21 m²   |

An elegant, modern apartment offering panoramic views of the Mediterranean Sea and the harbor from a jetliner, situated in the renowned Puerto Banus Marina. In Puerto Banus, indulge in opulent coastal living with countless designer shops, cutting-edge eateries, and opulent leisure pursuits to savor in the spectacular Marbella climate. Each division has been optimized to its maximum potential following a recent renovation, ensuring that the defining features are the magnificent panoramic sea and port views. The renovation was completed with the finest quality materials and was complemented with refined contemporary design. Discover top-of-the-line features throughout the home, including an open concept living area with almond wood paneling and LED lighting that leads directly to an outdoor terrace with views of the port, a modern fitted kitchen with high-end Gaggenau appliances, and 3 opulent bedrooms, each with an en-suite bathroom. Discover a luxurious apartment that puts the best of Marbella at your feet. Get in touch for more information and to arrange a viewing.