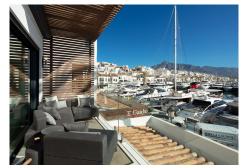

R4937389

Puerto Banús

REF# R4937389 2.850.000 €

| BEDS | BATHS | BUILT  | TERRACE |
|------|-------|--------|---------|
| 3    | 4.5   | 149 m² | 21 m²   |

An elegant, modern apartment offering panoramic views of the Mediterranean Sea and the harbor from a jetliner, situated in the renowned Puerto Banus Marina. In Puerto Banus, indulge in opulent coastal living with countless designer shops, cutting-edge eateries, and opulent leisure pursuits to savor in the spectacular Marbella climate. Each division has been optimized to its maximum potential following a recent renovation, ensuring that the defining features are the magnificent panoramic sea and port views. The renovation was completed with the finest quality materials and was complemented with refined contemporary design. Discover top-of-the-line features throughout the home, including an open concept living area with almond wood paneling and LED lighting that leads directly to an outdoor terrace with views of the port, a modern fitted kitchen with high-end Gaggenau appliances, and 3 opulent bedrooms, each with an en-suite bathroom. Discover a luxurious apartment that puts the best of Marbella at your feet. Get in touch for more information and to arrange a viewing.