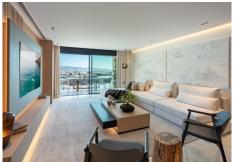

R4937389

Puerto Banús

REF# R4937389 2.850.000 €

| BEDS | BATHS | BUILT  | TERRACE |
|------|-------|--------|---------|
| 3    | 4.5   | 149 m² | 21 m²   |

An elegant, modern apartment offering panoramic views of the Mediterranean Sea and the harbor from a jetliner, situated in the renowned Puerto Banus Marina. In Puerto Banus, indulge in opulent coastal living with countless designer shops, cutting-edge eateries, and opulent leisure pursuits to savor in the spectacular Marbella climate. Each division has been optimized to its maximum potential following a recent renovation, ensuring that the defining features are the magnificent panoramic sea and port views. The renovation was completed with the finest quality materials and was complemented with refined contemporary design. Discover top-of-the-line features throughout the home, including an open concept living area with almond wood paneling and LED lighting that leads directly to an outdoor terrace with views of the port, a modern fitted kitchen with high-end Gaggenau appliances, and 3 opulent bedrooms, each with an en-suite bathroom. Discover a luxurious apartment that puts the best of Marbella at your feet. Get in touch for more information and to arrange a viewing.