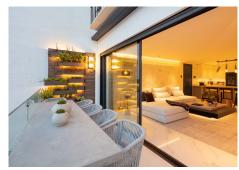

R4937389

Puerto Banús

REF# R4937389 2.850.000 €

| BEDS | BATHS | BUILT  | TERRACE |
|------|-------|--------|---------|
| 3    | 4.5   | 149 m² | 21 m²   |

An elegant, modern apartment offering panoramic views of the Mediterranean Sea and the harbor from a jetliner, situated in the renowned Puerto Banus Marina. In Puerto Banus, indulge in opulent coastal living with countless designer shops, cutting-edge eateries, and opulent leisure pursuits to savor in the spectacular Marbella climate. Each division has been optimized to its maximum potential following a recent renovation, ensuring that the defining features are the magnificent panoramic sea and port views. The renovation was completed with the finest quality materials and was complemented with refined contemporary design. Discover top-of-the-line features throughout the home, including an open concept living area with almond wood paneling and LED lighting that leads directly to an outdoor terrace with views of the port, a modern fitted kitchen with high-end Gaggenau appliances, and 3 opulent bedrooms, each with an en-suite bathroom. Discover a luxurious apartment that puts the best of Marbella at your feet. Get in touch for more information and to arrange a viewing.