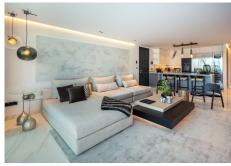

R4937389

Puerto Banús

REF# R4937389 2.850.000 €

| BEDS | BATHS | BUILT  | TERRACE |
|------|-------|--------|---------|
| 3    | 4.5   | 149 m² | 21 m²   |

An elegant, modern apartment offering panoramic views of the Mediterranean Sea and the harbor from a jetliner, situated in the renowned Puerto Banus Marina. In Puerto Banus, indulge in opulent coastal living with countless designer shops, cutting-edge eateries, and opulent leisure pursuits to savor in the spectacular Marbella climate. Each division has been optimized to its maximum potential following a recent renovation, ensuring that the defining features are the magnificent panoramic sea and port views. The renovation was completed with the finest quality materials and was complemented with refined contemporary design. Discover top-of-the-line features throughout the home, including an open concept living area with almond wood paneling and LED lighting that leads directly to an outdoor terrace with views of the port, a modern fitted kitchen with high-end Gaggenau appliances, and 3 opulent bedrooms, each with an en-suite bathroom. Discover a luxurious apartment that puts the best of Marbella at your feet. Get in touch for more information and to arrange a viewing.