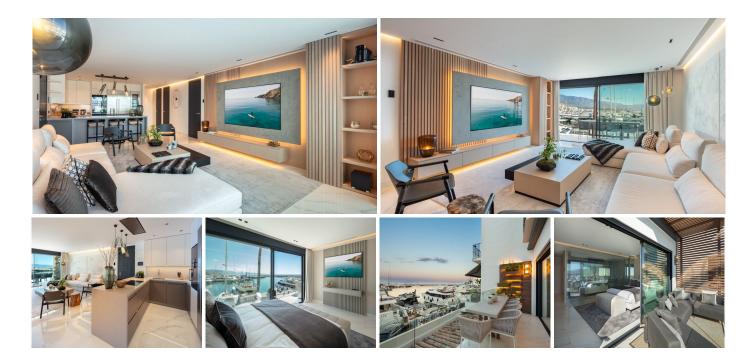

R4937389

Puerto Banús

REF# R4937389 2.850.000 €

| BEDS | BATHS | BUILT  | TERRACE |
|------|-------|--------|---------|
| 3    | 4.5   | 149 m² | 21 m²   |

An elegant, modern apartment offering panoramic views of the Mediterranean Sea and the harbor from a jetliner, situated in the renowned Puerto Banus Marina. In Puerto Banus, indulge in opulent coastal living with countless designer shops, cutting-edge eateries, and opulent leisure pursuits to savor in the spectacular Marbella climate. Each division has been optimized to its maximum potential following a recent renovation, ensuring that the defining features are the magnificent panoramic sea and port views. The renovation was completed with the finest quality materials and was complemented with refined contemporary design. Discover top-of-the-line features throughout the home, including an open concept living area with almond wood paneling and LED lighting that leads directly to an outdoor terrace with views of the port, a modern fitted kitchen with high-end Gaggenau appliances, and 3 opulent bedrooms, each with an en-suite bathroom. Discover a luxurious apartment that puts the best of Marbella at your feet. Get in touch for more information and to arrange a viewing.