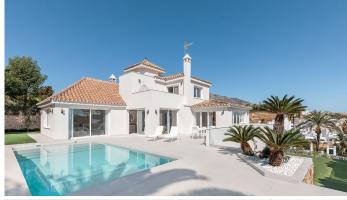

R4937386

Nueva Andalucía

REF# R4937386 2.750.000 €

| BEDS | BATHS | BUILT  | PLOT   |
|------|-------|--------|--------|
| 4    | 4     | 338 m² | 827 m² |

Located in the famous Los Naranjos Hill Club neighbourhood in the center of Nueva Andaluca's Golf Valley, this stunning home has undergone a complete renovation to the best standards and finishes. It has a wonderful south-facing aspect and offers expansive sea and mountain vistas. Several first-rate amenities are within a short distance of the property, including supermarkets, sports facilities, the beach, the bustling Puerto Banus with its upscale shops and restaurants, and nightlife. Also, the villa benefits from being located in a gated neighbourhood with round-the-clock protection.

This lovely family home mixes Andalusian flair with a contemporary, light-filled interior. With four bedrooms, each with their own bathroom, and a fully equipped open concept kitchen with direct access to terraces with summer dining, it is spread out over three floors. Bright and open, the living area is smoothly connected to the kitchen and patios, giving a pleasant, breezy feeling. It is a stylish, professionally designed home with a ton of recreational amenities so that every visitor may take full advantage of the ideal indoor-outdoor lifestyle. The garden, which boasts stunning views of the sea and La Concha, also has a sophisticated chill-out area with sunbeds, an elegant swimming pool, and a relaxing outdoor living space. Also, there are two