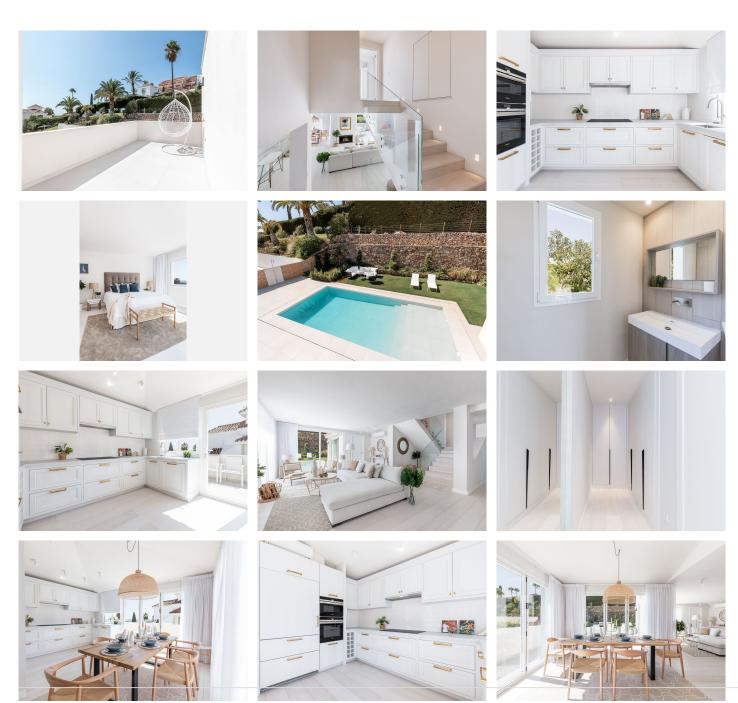

This lovely family home mixes Andalusian flair with a contemporary, light-filled interior. With four bedrooms, each with their own bathroom, and a fully equipped open concept kitchen with direct access to terraces with summer dining, it is spread out over three floors. Bright and open, the living area is smoothly connected to the kitchen and patios, giving a pleasant, breezy feeling. It is a stylish, professionally designed home with a ton of recreational amenities so that every visitor may take full advantage of the ideal indoor-outdoor lifestyle. The garden, which boasts stunning views of the sea and La Concha, also has a sophisticated chill-out area with sunbeds, an elegant swimming pool, and a relaxing outdoor living space. Also, there are two

bedrooms with en-suite bathrooms, one of which has a dressing space, on this main floor.

The master bedroom, which has an en suite bathroom and dressing area, takes up the entire first floor. Moreover, there is a sizeable patio that receives all-day sun. We have one more large, comfortable living area on the basement level, together with an office and a bedroom with an en suite. We can leave from here and enter another private garden.