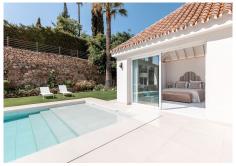

This lovely family home mixes Andalusian flair with a contemporary, light-filled interior. With four bedrooms, each with their own bathroom, and a fully equipped open concept kitchen with direct access to terraces with summer dining, it is spread out over three floors. Bright and open, the living area is smoothly connected to the kitchen and patios, giving a pleasant, breezy feeling. It is a stylish, professionally designed home with a ton of recreational amenities so that every visitor may take full advantage of the ideal indoor-outdoor lifestyle. The garden, which boasts stunning views of the sea and La Concha, also has a sophisticated chill-out area with sunbeds, an elegant swimming pool, and a relaxing outdoor living space. Also, there are two