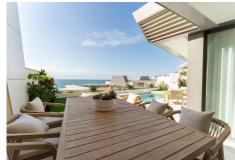

These luxury properties have spacious living and dining areas, fully fitted kitchens, including breakfast bars, blending into a living space. The views are maximized by using floor to ceiling windows and doors.

Offering four-bedroom homes boasting spectacular sea views, contemporary architectural style and the latest in-home technology these luxury properties benefit from well-distributed interior spaces where living area, dining area and fully fitted kitchen with breakfast bar blend into a living space that maximizes views from over-sized triple aspect doors and windows.

Connection between outside and inside space is seamless with generous covered and uncovered terraces – the perfect place to relax and enjoy the views overlooking the golf course or the south-western coastline onto the Mediterranean Sea.