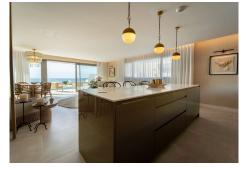

On the bottom level, you have a spacious living area with an open plan kitchen that has incredible sea views.

Also 1 bedroom and 1 bathroom on the ground floor.

+34 951 123 083 | +44 (0)330 179 8687 | info@idiliqestates.com Local 28, Edificio D, Centro de Negocios Puerta de Banús, N-340, Km 175, 29660 Nueva Andlaucia

These luxury properties have spacious living and dining areas, fully fitted kitchens, including breakfast bars, blending into a living space. The views are maximized by using floor to ceiling windows and doors.

Offering four-bedroom homes boasting spectacular sea views, contemporary architectural style and the latest in-home technology these luxury properties benefit from well-distributed interior spaces where living area, dining area and fully fitted kitchen with breakfast bar blend into a living space that maximizes views from over-sized triple aspect doors and windows.