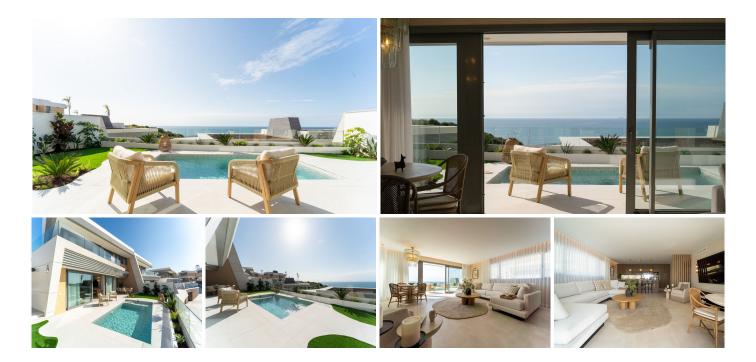

On the bottom level, you have a spacious living area with an open plan kitchen that has incredible sea views.

Also 1 bedroom and 1 bathroom on the ground floor.

+34 951 123 083 | +44 (0)330 179 8687 | info@idiliqestates.com Local 28, Edificio D, Centro de Negocios Puerta de Banús, N-340, Km 175, 29660 Nueva Andlaucia

On the second level you have 3 bedrooms and 2 bathrooms. Master bedroom with on suite, private terrace and panoramic views.

Basement level with machinery room, another room that could be an office, cinema room etc. Private garage for 2 or 3 cars.

These luxury properties have spacious living and dining areas, fully fitted kitchens, including breakfast bars, blending into a living space. The views are maximized by using floor to ceiling windows and doors.

Connection between outside and inside space is seamless by using the same coloured floor tiles throughout.

The spacious bedrooms have fitted wardrobes and the master suite has walk-in closet and beautiful ensuite.

Outside manicured gardens surround a private pool in some properties.

Situated on the Mediterranean coastline of the Costa del Sol, long loved by discerning buyers for the plethora of outdoor activities to be enjoyed, Eden Resort & Club is an uber contemporary development of town and semi detached homes ideally situated within walking distance of some of Spain's beautiful white sandy beaches and is bordered by El Chaparral Golf & Country Club.

Offering four-bedroom homes boasting spectacular sea views, contemporary architectural style and the latest in-home technology these luxury properties benefit from well-distributed interior spaces where living area, dining area and fully fitted kitchen with breakfast bar blend into a living space that maximizes views from over-sized triple aspect doors and windows.

Connection between outside and inside space is seamless with generous covered and uncovered terraces – the perfect place to relax and enjoy the views overlooking the golf course or the south-western coastline onto the Mediterranean Sea.

Spacious bedrooms benefit from fitted wardrobes with the master suite boasting a walk-in closet and beautiful en suite. Outside manicured gardens envelope a private pool in some properties – a place to cool down after a game of tennis or a day on the golf course.