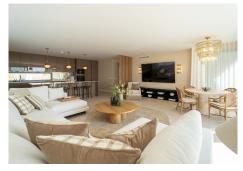

On the bottom level, you have a spacious living area with an open plan kitchen that has incredible sea views.

Also 1 bedroom and 1 bathroom on the ground floor.

+34 951 123 083 | +44 (0)330 179 8687 | info@idiliqestates.com Local 28, Edificio D, Centro de Negocios Puerta de Banús, N-340, Km 175, 29660 Nueva Andlaucia

These luxury properties have spacious living and dining areas, fully fitted kitchens, including breakfast bars, blending into a living space. The views are maximized by using floor to ceiling windows and doors.

Connection between outside and inside space is seamless by using the same coloured floor tiles throughout.

The spacious bedrooms have fitted wardrobes and the master suite has walk-in closet and beautiful ensuite.