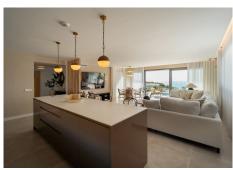

On the bottom level, you have a spacious living area with an open plan kitchen that has incredible sea views.

Also 1 bedroom and 1 bathroom on the ground floor.

+34 951 123 083 | +44 (0)330 179 8687 | info@idiliqestates.com Local 28, Edificio D, Centro de Negocios Puerta de Banús, N-340, Km 175, 29660 Nueva Andlaucia

These luxury properties have spacious living and dining areas, fully fitted kitchens, including breakfast bars, blending into a living space. The views are maximized by using floor to ceiling windows and doors.

Offering four-bedroom homes boasting spectacular sea views, contemporary architectural style and the latest in-home technology these luxury properties benefit from well-distributed interior spaces where living area, dining area and fully fitted kitchen with breakfast bar blend into a living space that maximizes views from over-sized triple aspect doors and windows.