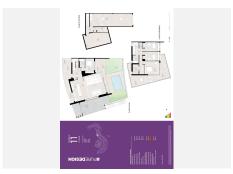

It is walking distance to the beach and the El Chaparral Golf & Country Club. The popular village of La Cala is just a two minute drive or 15 minute walk. Malaga airport is just 20 minutes away.

The property is distributed over 3 levels as follows: