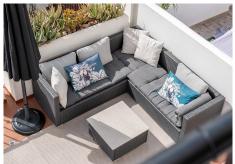

R4992406

Los Pacos

REF# R4992406 425.000 €

| BEDS | BATHS | BUILT  | TERRACE |
|------|-------|--------|---------|
| 4    | 1.5   | 107 m² | 50 m²   |

This fully refurbished apartment enjoys a great location, within walking distance to all amenities and only 1.5km from the beach. This duplex apartment perfectly blends comfort, convenience, and natural beauty and boasts breathtaking panoramic mountain views. Within walking distance, you'll find supermarkets, restaurants, pharmacies, schools, and other essential services. The apartment features expansive terraces on both levels, with a west-facing orientation that allows you to soak in the afternoon sun and stunning sunset views. A spacious patio provides a perfect spot to enjoy the morning sun, while the community pool invites you to relax in any season. Inside, a cozy fireplace in the living room creates a warm and inviting atmosphere during winter, and a private Finnish sauna offers the ultimate wellness retreat. The home's charming Andalusian style seamlessly combines traditional elegance with modern functionality, while its townhouse-style layout delivers a perfect family home or holiday residence the heart of Los Pacos. Additionally, underground parking and outdoor communal parking provide convenient vehicle storage options. The layout is thoughtfully designed for both comfort and versatility. The upper level, which serves as the main entry, includes one bedroom, an open-plan kitchen and living area, a private terrace with stunning views, and a toilet. The lower level features a spacious bedroom with built-in wardrobes that opens onto an interior patio, as well as a lounge area that can be used as an additional bedroom or office. Two