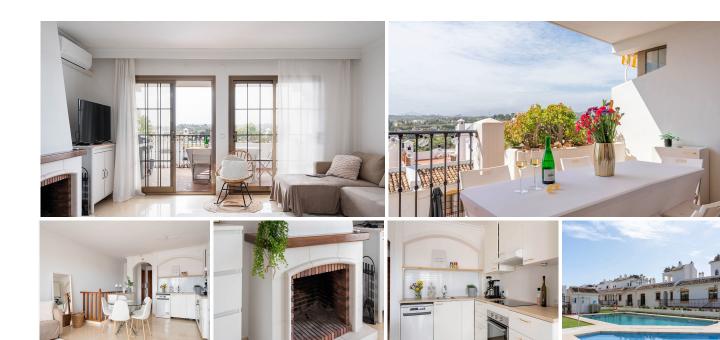

R4992406

Los Pacos

REF# R4992406 425.000 €

| BEDS | BATHS | BUILT  | TERRACE |
|------|-------|--------|---------|
| 4    | 1.5   | 107 m² | 50 m²   |

This fully refurbished apartment enjoys a great location, within walking distance to all amenities and only 1.5km from the beach. This duplex apartment perfectly blends comfort, convenience, and natural beauty and boasts breathtaking panoramic mountain views. Within walking distance, you'll find supermarkets, restaurants, pharmacies, schools, and other essential services. The apartment features expansive terraces on both levels, with a west-facing orientation that allows you to soak in the afternoon sun and stunning sunset views. A spacious patio provides a perfect spot to enjoy the morning sun, while the community pool invites you to relax in any season. Inside, a cozy fireplace in the living room creates a warm and inviting atmosphere during winter, and a private Finnish sauna offers the ultimate wellness retreat. The home's charming Andalusian style seamlessly combines traditional elegance with modern functionality, while its townhouse-style layout delivers a perfect family home or holiday residence the heart of Los Pacos. Additionally, underground parking and outdoor communal parking provide convenient vehicle storage options. The layout is thoughtfully designed for both comfort and versatility. The upper level, which serves as the main entry, includes one bedroom, an open-plan kitchen and living area, a private terrace with stunning views, and a toilet. The lower level features a spacious bedroom with built-in wardrobes that opens onto an interior patio, as well as a lounge area that can be used as an additional bedroom or office. Two

more bedrooms provide ample space for family or guests, while direct access to a large terrace enhances the outdoor living experience. This level also includes a fully equipped bathroom and a private sauna. Situated in an unbeatable location, this apartment is just 1.5 km from the beach, with the nearest supermarket only 300 meters away. Families will appreciate the proximity to schools, with one just 500 meters away and a Finnish school within 800 meters. Sports enthusiasts will enjoy having padel and tennis courts only 500 meters from the property, while two charming parks within 200 meters and a dedicated dog park just 450 meters away provide fantastic outdoor spaces for recreation. This property is the perfect home for families, offering easy access to essential services while being surrounded by nature and tranquility.