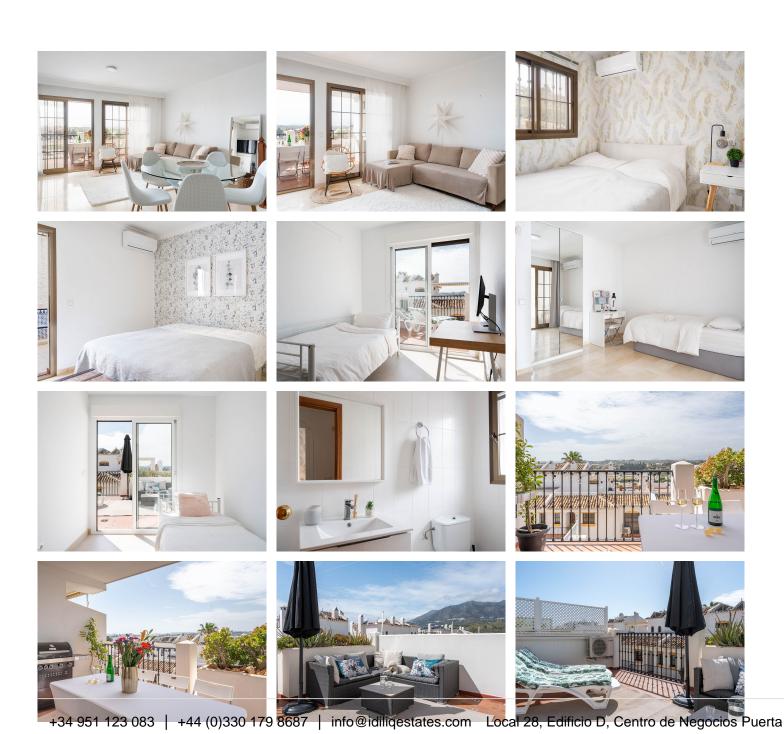

R4992406

Los Pacos

REF# R4992406 425.000 €

| BEDS | BATHS | BUILT  | TERRACE |
|------|-------|--------|---------|
| 4    | 1.5   | 107 m² | 50 m²   |

This fully refurbished apartment enjoys a great location, within walking distance to all amenities and only 1.5km from the beach. This duplex apartment perfectly blends comfort, convenience, and natural beauty and boasts breathtaking panoramic mountain views. Within walking distance, you'll find supermarkets, restaurants, pharmacies, schools, and other essential services. The apartment features expansive terraces on both levels, with a west-facing orientation that allows you to soak in the afternoon sun and stunning sunset views. A spacious patio provides a perfect spot to enjoy the morning sun, while the community pool invites you to relax in any season. Inside, a cozy fireplace in the living room creates a warm and inviting atmosphere during winter, and a private Finnish sauna offers the ultimate wellness retreat. The home's charming Andalusian style seamlessly combines traditional elegance with modern functionality, while its townhouse-style layout delivers a perfect family home or holiday residence the heart of Los Pacos. Additionally, underground parking and outdoor communal parking provide convenient vehicle storage options. The layout is thoughtfully designed for both comfort and versatility. The upper level, which serves as the main entry, includes one bedroom, an open-plan kitchen and living area, a private terrace with stunning views, and a toilet. The lower level features a spacious bedroom with built-in wardrobes that opens onto an interior patio, as well as a lounge area that can be used as an additional bedroom or office. Two

more bedrooms provide ample space for family or guests, while direct access to a large terrace enhances the outdoor living experience. This level also includes a fully equipped bathroom and a private sauna. Situated in an unbeatable location, this apartment is just 1.5 km from the beach, with the nearest supermarket only 300 meters away. Families will appreciate the proximity to schools, with one just 500 meters away and a Finnish school within 800 meters. Sports enthusiasts will enjoy having padel and tennis courts only 500 meters from the property, while two charming parks within 200 meters and a dedicated dog park just 450 meters away provide fantastic outdoor spaces for recreation. This property is the perfect home for families, offering easy access to essential services while being surrounded by nature and tranquility.