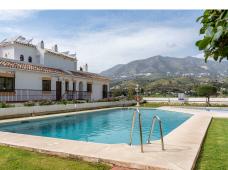

R4992406

Los Pacos

REF# R4992406 425.000 €

| BEDS | BATHS | BUILT  | TERRACE |
|------|-------|--------|---------|
| 4    | 1.5   | 107 m² | 50 m²   |

This fully refurbished apartment enjoys a great location, within walking distance to all amenities and only 1.5km from the beach. This duplex apartment perfectly blends comfort, convenience, and natural beauty and boasts breathtaking panoramic mountain views. Within walking distance, you'll find supermarkets, restaurants, pharmacies, schools, and other essential services. The apartment features expansive terraces on both levels, with a west-facing orientation that allows you to soak in the afternoon sun and stunning sunset views. A spacious patio provides a perfect spot to enjoy the morning sun, while the community pool invites you to relax in any season. Inside, a cozy fireplace in the living room creates a warm and inviting atmosphere during winter, and a private Finnish sauna offers the ultimate wellness retreat. The home's charming Andalusian style seamlessly combines traditional elegance with modern functionality, while its townhouse-style layout delivers a perfect family home or holiday residence the heart of Los Pacos. Additionally, underground parking and outdoor communal parking provide convenient vehicle storage options. The layout is thoughtfully designed for both comfort and versatility. The upper level, which serves as the main entry, includes one bedroom, an open-plan kitchen and living area, a private terrace with stunning views, and a toilet. The lower level features a spacious bedroom with built-in wardrobes that opens onto an interior patio, as well as a lounge area that can be used as an additional bedroom or office. Two