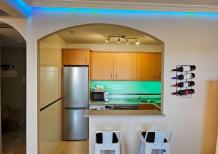

## R4767046

La Duquesa

REF# R4767046 237.500 €

| BEDS | BATHS | BUILT | TERRACE |
|------|-------|-------|---------|
| 2    | 2     | 93 m² | 20 m²   |

Imagine stepping into a charming 2-bedroom property that boasts two terraces, one of which overlooks the sparkling swimming pool. This lovely home has been fully refurbished, exuding a fresh and modern appeal. As you enter, you are greeted by the warmth of a fireplace, adding a cozy ambiance to the living space. Situated within walking distance from the port, this property offers both convenience and tranquility. Whether you wish to enjoy a leisurely stroll along the waterfront or explore the vibrant local amenities, everything is within easy reach. The property is thoughtfully designed to maximize comfort and functionality. Fitted wardrobes provide ample storage space for your belongings, while a dedicated parking space ensures hassle-free parking. Additionally, a storage room and a separate space for firewood offer practical solutions for organization. Both terraces offer inviting spaces to relax and unwind, with one providing a picturesque view of the pool area. Whether you prefer soaking up the sun or enjoying al fresco dining with friends and family, these outdoor areas are perfect for enjoying the Mediterranean lifestyle. In summary, this lovely 2-bedroom property offers the perfect blend of style, convenience, and comfort. With its refurbished interiors, desirable amenities, and prime location near the port, it presents an ideal opportunity for a delightful living experience in a sought-after coastal destination.