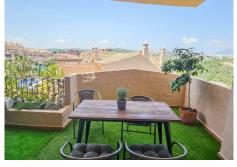

## R4767046

La Duquesa

REF# R4767046 237.500 €

| BEDS | BATHS | BUILT | TERRACE |
|------|-------|-------|---------|
| 2    | 2     | 93 m² | 20 m²   |

Imagine stepping into a charming 2-bedroom property that boasts two terraces, one of which overlooks the sparkling swimming pool. This lovely home has been fully refurbished, exuding a fresh and modern appeal. As you enter, you are greeted by the warmth of a fireplace, adding a cozy ambiance to the living space. Situated within walking distance from the port, this property offers both convenience and tranquility. Whether you wish to enjoy a leisurely stroll along the waterfront or explore the vibrant local amenities, everything is within easy reach. The property is thoughtfully designed to maximize comfort and functionality. Fitted wardrobes provide ample storage space for your belongings, while a dedicated parking space ensures hassle-free parking. Additionally, a storage room and a separate space for firewood offer practical solutions for organization. Both terraces offer inviting spaces to relax and unwind, with one providing a picturesque view of the pool area. Whether you prefer soaking up the sun or enjoying al fresco dining with friends and family, these outdoor areas are perfect for enjoying the Mediterranean lifestyle. In summary, this lovely 2-bedroom property offers the perfect blend of style, convenience, and comfort. With its refurbished interiors, desirable amenities, and prime location near the port, it presents an ideal opportunity for a delightful living experience in a sought-after coastal destination.