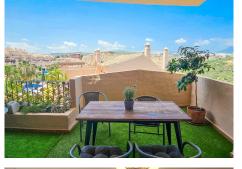

## R4767046

La Duquesa

REF# R4767046 237.500 €

| BEDS | BATHS | BUILT | TERRACE |
|------|-------|-------|---------|
| 2    | 2     | 93 m² | 20 m²   |

Imagine stepping into a charming 2-bedroom property that boasts two terraces, one of which overlooks the sparkling swimming pool. This lovely home has been fully refurbished, exuding a fresh and modern appeal. As you enter, you are greeted by the warmth of a fireplace, adding a cozy ambiance to the living space. Situated within walking distance from the port, this property offers both convenience and tranquility. Whether you wish to enjoy a leisurely stroll along the waterfront or explore the vibrant local amenities, everything is within easy reach. The property is thoughtfully designed to maximize comfort and functionality. Fitted wardrobes provide ample storage space for your belongings, while a dedicated parking space ensures hassle-free parking. Additionally, a storage room and a separate space for firewood offer practical solutions for organization. Both terraces offer inviting spaces to relax and unwind, with one providing a picturesque view of the pool area. Whether you prefer soaking up the sun or enjoying al fresco dining with friends and family, these outdoor areas are perfect for enjoying the Mediterranean lifestyle. In summary, this lovely 2-bedroom property offers the perfect blend of style, convenience, and comfort. With its refurbished interiors, desirable amenities, and prime location near the port, it presents an ideal opportunity for a delightful living experience in a sought-after coastal destination.