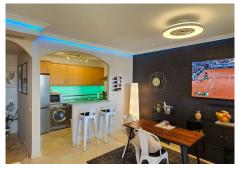

## R4767046

La Duquesa

REF# R4767046 237.500 €

| BEDS | BATHS | BUILT | TERRACE |
|------|-------|-------|---------|
| 2    | 2     | 93 m² | 20 m²   |

Imagine stepping into a charming 2-bedroom property that boasts two terraces, one of which overlooks the sparkling swimming pool. This lovely home has been fully refurbished, exuding a fresh and modern appeal. As you enter, you are greeted by the warmth of a fireplace, adding a cozy ambiance to the living space. Situated within walking distance from the port, this property offers both convenience and tranquility. Whether you wish to enjoy a leisurely stroll along the waterfront or explore the vibrant local amenities, everything is within easy reach. The property is thoughtfully designed to maximize comfort and functionality. Fitted wardrobes provide ample storage space for your belongings, while a dedicated parking space ensures hassle-free parking. Additionally, a storage room and a separate space for firewood offer practical solutions for organization. Both terraces offer inviting spaces to relax and unwind, with one providing a picturesque view of the pool area. Whether you prefer soaking up the sun or enjoying al fresco dining with friends and family, these outdoor areas are perfect for enjoying the Mediterranean lifestyle. In summary, this lovely 2-bedroom property offers the perfect blend of style, convenience, and comfort. With its refurbished interiors, desirable amenities, and prime location near the port, it presents an ideal opportunity for a delightful living experience in a sought-after coastal destination.