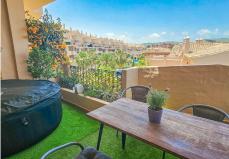

## R4767046

La Duquesa

REF# R4767046 237.500 €

| BEDS | BATHS | BUILT | TERRACE |
|------|-------|-------|---------|
| 2    | 2     | 93 m² | 20 m²   |

Imagine stepping into a charming 2-bedroom property that boasts two terraces, one of which overlooks the sparkling swimming pool. This lovely home has been fully refurbished, exuding a fresh and modern appeal. As you enter, you are greeted by the warmth of a fireplace, adding a cozy ambiance to the living space. Situated within walking distance from the port, this property offers both convenience and tranquility. Whether you wish to enjoy a leisurely stroll along the waterfront or explore the vibrant local amenities, everything is within easy reach. The property is thoughtfully designed to maximize comfort and functionality. Fitted wardrobes provide ample storage space for your belongings, while a dedicated parking space ensures hassle-free parking. Additionally, a storage room and a separate space for firewood offer practical solutions for organization. Both terraces offer inviting spaces to relax and unwind, with one providing a picturesque view of the pool area. Whether you prefer soaking up the sun or enjoying al fresco dining with friends and family, these outdoor areas are perfect for enjoying the Mediterranean lifestyle. In summary, this lovely 2-bedroom property offers the perfect blend of style, convenience, and comfort. With its refurbished interiors, desirable amenities, and prime location near the port, it presents an ideal opportunity for a delightful living experience in a sought-after coastal destination.