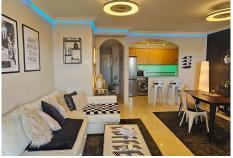

## R4767046

La Duquesa

REF# R4767046 237.500 €

| BEDS | BATHS | BUILT | TERRACE |
|------|-------|-------|---------|
| 2    | 2     | 93 m² | 20 m²   |

Imagine stepping into a charming 2-bedroom property that boasts two terraces, one of which overlooks the sparkling swimming pool. This lovely home has been fully refurbished, exuding a fresh and modern appeal. As you enter, you are greeted by the warmth of a fireplace, adding a cozy ambiance to the living space. Situated within walking distance from the port, this property offers both convenience and tranquility. Whether you wish to enjoy a leisurely stroll along the waterfront or explore the vibrant local amenities, everything is within easy reach. The property is thoughtfully designed to maximize comfort and functionality. Fitted wardrobes provide ample storage space for your belongings, while a dedicated parking space ensures hassle-free parking. Additionally, a storage room and a separate space for firewood offer practical solutions for organization. Both terraces offer inviting spaces to relax and unwind, with one providing a picturesque view of the pool area. Whether you prefer soaking up the sun or enjoying al fresco dining with friends and family, these outdoor areas are perfect for enjoying the Mediterranean lifestyle. In summary, this lovely 2-bedroom property offers the perfect blend of style, convenience, and comfort. With its refurbished interiors, desirable amenities, and prime location near the port, it presents an ideal opportunity for a delightful living experience in a sought-after coastal destination.