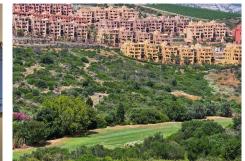

## R4767046

La Duquesa

REF# R4767046 237.500 €

| BEDS | BATHS | BUILT | TERRACE |
|------|-------|-------|---------|
| 2    | 2     | 93 m² | 20 m²   |

Imagine stepping into a charming 2-bedroom property that boasts two terraces, one of which overlooks the sparkling swimming pool. This lovely home has been fully refurbished, exuding a fresh and modern appeal. As you enter, you are greeted by the warmth of a fireplace, adding a cozy ambiance to the living space. Situated within walking distance from the port, this property offers both convenience and tranquility. Whether you wish to enjoy a leisurely stroll along the waterfront or explore the vibrant local amenities, everything is within easy reach. The property is thoughtfully designed to maximize comfort and functionality. Fitted wardrobes provide ample storage space for your belongings, while a dedicated parking space ensures hassle-free parking. Additionally, a storage room and a separate space for firewood offer practical solutions for organization. Both terraces offer inviting spaces to relax and unwind, with one providing a picturesque view of the pool area. Whether you prefer soaking up the sun or enjoying al fresco dining with friends and family, these outdoor areas are perfect for enjoying the Mediterranean lifestyle. In summary, this lovely 2-bedroom property offers the perfect blend of style, convenience, and comfort. With its refurbished interiors, desirable amenities, and prime location near the port, it presents an ideal opportunity for a delightful living experience in a sought-after coastal destination.