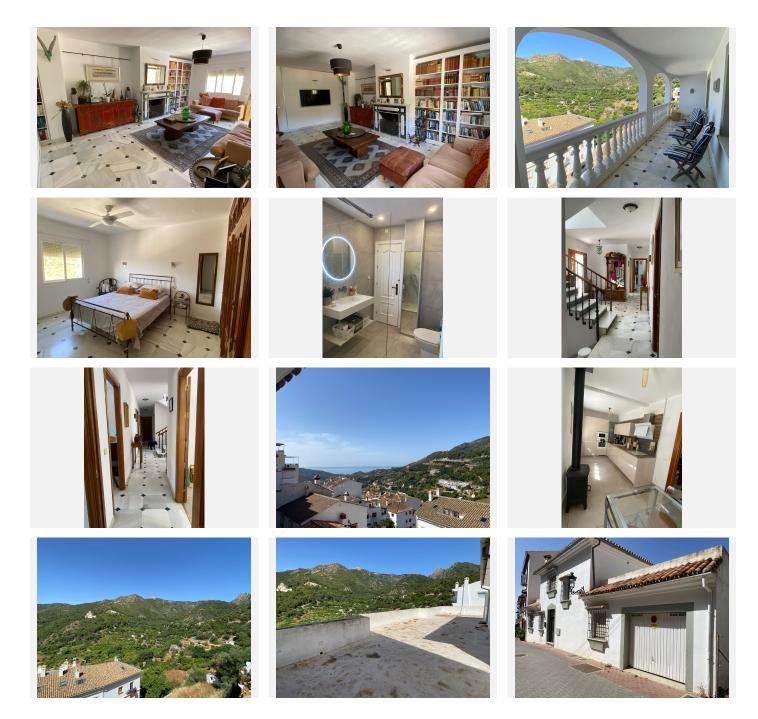

## REF# R4950121 695.000 €

| BEDS | BATHS | BUILT  |
|------|-------|--------|
| 5    | 3     | 447 m² |

Opportunity to buy a large South facing townhouse with sea views, ideal for large families, it could even be divided and 2 families could live under the same roof! The house is laid out as follows: On street level, from the entrance on the left there is a fully equipped kitchen with a large dining room opposite and a large living room with a wood-burning fireplace with access to one of the 3 terraces. On the same level, from the entrance on the right we have 3 bedrooms and 2 bathrooms, 1 of which is en-suite with a bathtub. Going up the stairs in the centre of the house, we access a hall, 1 bedroom, 1 laundry room and a very large open terrace that offers many more possibilities. If we go down these same stairs from street level, we reach an office, and continuing 1 more level, we reach a huge and very bright open space, 'loft' type with large windows giving access to the terrace with swimming pool. On this level there is a bathroom and a small kitchen. This house has a vegetable garden area made up of 3 raised beds until reaching another street. In this area you could build up to about 600M2 with access to the other street. The house comes with a garage for 1 car. Don't hesitate to come and see it, it will surprise you!