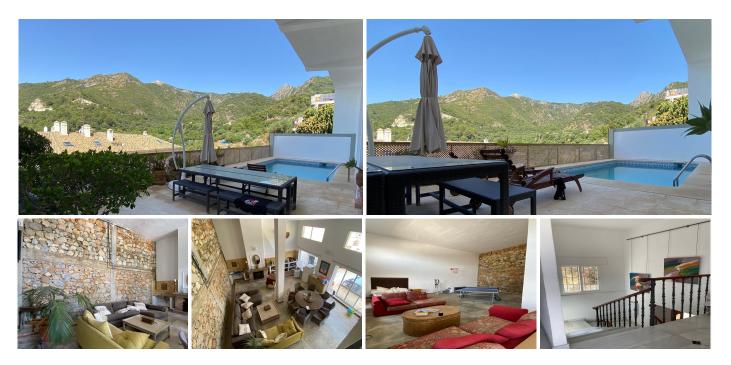

## REF# R4950121 695.000 €

| BEDS | BATHS | BUILT  |
|------|-------|--------|
| 5    | 3     | 447 m² |

Opportunity to buy a large South facing townhouse with sea views, ideal for large families, it could even be divided and 2 families could live under the same roof! The house is laid out as follows: On street level, from the entrance on the left there is a fully equipped kitchen with a large dining room opposite and a large living room with a wood-burning fireplace with access to one of the 3 terraces. On the same level, from the entrance on the right we have 3 bedrooms and 2 bathrooms, 1 of which is en-suite with a bathtub. Going up the stairs in the centre of the house, we access a hall, 1 bedroom, 1 laundry room and a very large open terrace that offers many more possibilities. If we go down these same stairs from street level, we reach an office, and continuing 1 more level, we reach a huge and very bright open space, 'loft' type with large windows giving access to the terrace with swimming pool. On this level there is a bathroom and a small kitchen. This house has a vegetable garden area made up of 3 raised beds until reaching another street. In this area you could build up to about 600M2 with access to the other street. The house comes with a garage for 1 car. Don't hesitate to come and see it, it will surprise you!