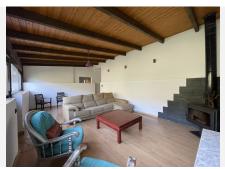

R4928917

REF# R4928917 520.000 €

| BEDS | BATHS | BUILT  | PLOT     |
|------|-------|--------|----------|
| 3    | 2     | 223 m² | 16547 m² |

Very secluded finca with lovely views! The house is featured as such: a covered seating area and outside kitchen with bbq a living space with fireplace a dining area with fireplace a kitchen and 1 bedroom on the 1st floor in addition there is a garage/store room which can be converted in any other use the buyers might need on the second floor there is a bathroom with shower and 2 large bedrooms Additional on this plot there is an outbuilding which can be reconverted. Mains electrics Water from own well The property comes with a second plot of 39.000 m2 separated from this plot by a track that is partly dirt partly concreted with very little transit (only to the few properties along that track) On this plot it is possible to have a building license.