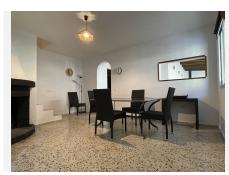

R4928917

REF# R4928917 520.000 €

| BEDS | BATHS | BUILT  | PLOT     |
|------|-------|--------|----------|
| 3    | 2     | 223 m² | 16547 m² |

Very secluded finca with lovely views! The house is featured as such: a covered seating area and outside kitchen with bbq a living space with fireplace a dining area with fireplace a kitchen and 1 bedroom on the 1st floor in addition there is a garage/store room which can be converted in any other use the buyers might need on the second floor there is a bathroom with shower and 2 large bedrooms Additional on this plot there is an outbuilding which can be reconverted. Mains electrics Water from own well The property comes with a second plot of 39.000 m2 separated from this plot by a track that is partly dirt partly concreted with very little transit (only to the few properties along that track) On this plot it is possible to have a building license.