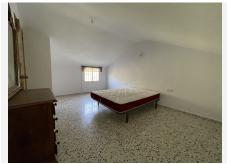

R4928917

REF# R4928917 520.000 €

| BEDS | BATHS | BUILT  | PLOT     |
|------|-------|--------|----------|
| 3    | 2     | 223 m² | 16547 m² |

Very secluded finca with lovely views! The house is featured as such: a covered seating area and outside kitchen with bbq a living space with fireplace a dining area with fireplace a kitchen and 1 bedroom on the 1st floor in addition there is a garage/store room which can be converted in any other use the buyers might need on the second floor there is a bathroom with shower and 2 large bedrooms Additional on this plot there is an outbuilding which can be reconverted. Mains electrics Water from own well The property comes with a second plot of 39.000 m2 separated from this plot by a track that is partly dirt partly concreted with very little transit (only to the few properties along that track) On this plot it is possible to have a building license.