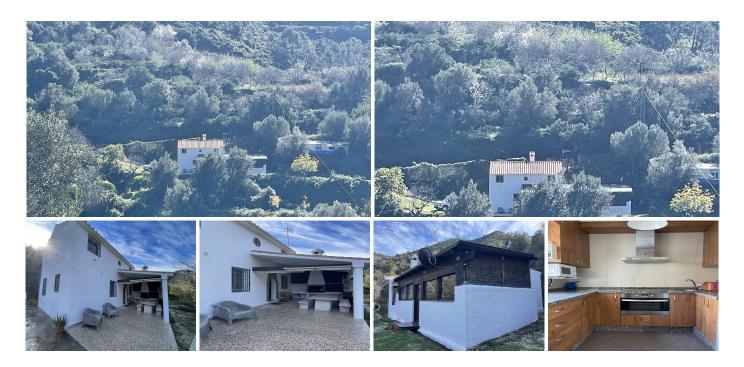

R4928917

REF# R4928917 520.000 €

| BEDS | BATHS | BUILT  | PLOT     |
|------|-------|--------|----------|
| 3    | 2     | 223 m² | 16547 m² |

Very secluded finca with lovely views! The house is featured as such: a covered seating area and outside kitchen with bbq a living space with fireplace a dining area with fireplace a kitchen and 1 bedroom on the 1st floor in addition there is a garage/store room which can be converted in any other use the buyers might need on the second floor there is a bathroom with shower and 2 large bedrooms Additional on this plot there is an outbuilding which can be reconverted. Mains electrics Water from own well The property comes with a second plot of 39.000 m2 separated from this plot by a track that is partly dirt partly concreted with very little transit (only to the few properties along that track) On this plot it is possible to have a building license.