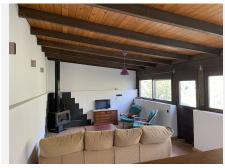

R4928917

REF# R4928917 520.000 €

| BEDS | BATHS | BUILT  | PLOT     |
|------|-------|--------|----------|
| 3    | 2     | 223 m² | 16547 m² |

Very secluded finca with lovely views! The house is featured as such: a covered seating area and outside kitchen with bbq a living space with fireplace a dining area with fireplace a kitchen and 1 bedroom on the 1st floor in addition there is a garage/store room which can be converted in any other use the buyers might need on the second floor there is a bathroom with shower and 2 large bedrooms Additional on this plot there is an outbuilding which can be reconverted. Mains electrics Water from own well The property comes with a second plot of 39.000 m2 separated from this plot by a track that is partly dirt partly concreted with very little transit (only to the few properties along that track) On this plot it is possible to have a building license.