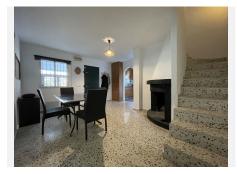

R4928917

REF# R4928917 520.000 €

| BEDS | BATHS | BUILT  | PLOT     |
|------|-------|--------|----------|
| 3    | 2     | 223 m² | 16547 m² |

Very secluded finca with lovely views! The house is featured as such: a covered seating area and outside kitchen with bbq a living space with fireplace a dining area with fireplace a kitchen and 1 bedroom on the 1st floor in addition there is a garage/store room which can be converted in any other use the buyers might need on the second floor there is a bathroom with shower and 2 large bedrooms Additional on this plot there is an outbuilding which can be reconverted. Mains electrics Water from own well The property comes with a second plot of 39.000 m2 separated from this plot by a track that is partly dirt partly concreted with very little transit (only to the few properties along that track) On this plot it is possible to have a building license.