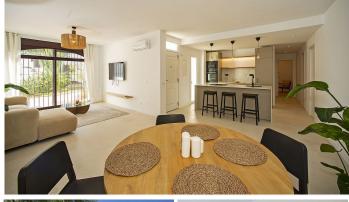

## R4969780

Nueva Andalucía

REF# R4969780 565.000 €

| BEDS | BATHS | BUILT  | PLOT   | TERRACE |
|------|-------|--------|--------|---------|
| 2    | 2     | 108 m² | 143 m² | 35 m²   |

## Rental License in place!

This stunning 2-bedroom, 2-bathroom apartment has been newly refurbished to an exceptional standard, offering modern comforts with a touch of luxury. Located on the ground floor, it features a lovely, spacious garden terrace that is perfect for outdoor living and relaxation. The apartment's design is sleek and contemporary, making it an ideal retreat in the heart of Nueva Andalucía. Situated between Aloha and Puerto Banús, the property is just a short walk to all the amenities you could need, including the vibrant Centro Plaza with its bars, restaurants, and Saturday market, as well as the lively Aloha Strip.