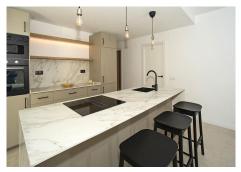

## R4967668

Nueva Andalucía

REF# R4967668 599,000 €

| BEDS | BATHS | BUILT  | TERRACE |
|------|-------|--------|---------|
| 2    | 2     | 108 m² | 35 m²   |

This stunning 2-bedroom, 2-bathroom apartment has been newly refurbished to an exceptional standard, offering modern comforts with a touch of luxury. Located on the ground floor, it features a lovely, spacious garden terrace that is perfect for outdoor living and relaxation. The apartment's design is sleek and contemporary, making it an ideal retreat in the heart of Nueva Andalucía. Situated between Aloha and Puerto Banús, the property is just a short walk to all the amenities you could need, including the vibrant Centro Plaza with its bars, restaurants, and Saturday market, as well as the lively Aloha Strip. Nestled in the prestigious Golf Valley, this property is surrounded by world-renowned golf courses, such as Aloha Golf, Las Brisas Golf, and Los Naranjos Golf, offering a golfer's paradise. Whether you're looking to enjoy the sunsoaked terraces, indulge in gourmet dining, or hit the greens, everything is right at your doorstep. With easy access to Puerto Banús, this location offers a perfect balance of tranquility and convenience, making it an ideal base for both relaxation and entertainment.