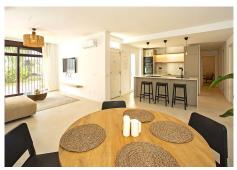

## R4967668

Nueva Andalucía

REF# R4967668 599,000 €

| BEDS | BATHS | BUILT  | TERRACE |
|------|-------|--------|---------|
| 2    | 2     | 108 m² | 35 m²   |

This stunning 2-bedroom, 2-bathroom apartment has been newly refurbished to an exceptional standard, offering modern comforts with a touch of luxury. Located on the ground floor, it features a lovely, spacious garden terrace that is perfect for outdoor living and relaxation. The apartment's design is sleek and contemporary, making it an ideal retreat in the heart of Nueva Andalucía. Situated between Aloha and Puerto Banús, the property is just a short walk to all the amenities you could need, including the vibrant Centro Plaza with its bars, restaurants, and Saturday market, as well as the lively Aloha Strip. Nestled in the prestigious Golf Valley, this property is surrounded by world-renowned golf courses, such as Aloha Golf, Las Brisas Golf, and Los Naranjos Golf, offering a golfer's paradise. Whether you're looking to enjoy the sunsoaked terraces, indulge in gourmet dining, or hit the greens, everything is right at your doorstep. With easy access to Puerto Banús, this location offers a perfect balance of tranquility and convenience, making it an ideal base for both relaxation and entertainment.