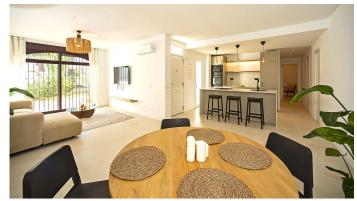

## R4967668

Nueva Andalucía

REF# R4967668 599,000 €

| BEDS | BATHS | BUILT  | TERRACE |
|------|-------|--------|---------|
| 2    | 2     | 108 m² | 35 m²   |

This stunning 2-bedroom, 2-bathroom apartment has been newly refurbished to an exceptional standard, offering modern comforts with a touch of luxury. Located on the ground floor, it features a lovely, spacious garden terrace that is perfect for outdoor living and relaxation. The apartment's design is sleek and contemporary, making it an ideal retreat in the heart of Nueva Andalucía. Situated between Aloha and Puerto Banús, the property is just a short walk to all the amenities you could need, including the vibrant Centro Plaza with its bars, restaurants, and Saturday market, as well as the lively Aloha Strip. Nestled in the prestigious Golf Valley, this property is surrounded by world-renowned golf courses, such as Aloha Golf, Las Brisas Golf, and Los Naranjos Golf, offering a golfer's paradise. Whether you're looking to enjoy the sunsoaked terraces, indulge in gourmet dining, or hit the greens, everything is right at your doorstep. With easy access to Puerto Banús, this location offers a perfect balance of tranquility and convenience, making it an ideal base for both relaxation and entertainment.