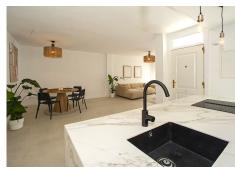

## R4967668

Nueva Andalucía

REF# R4967668 599,000 €

| BEDS | BATHS | BUILT  | TERRACE |
|------|-------|--------|---------|
| 2    | 2     | 108 m² | 35 m²   |

This stunning 2-bedroom, 2-bathroom apartment has been newly refurbished to an exceptional standard, offering modern comforts with a touch of luxury. Located on the ground floor, it features a lovely, spacious garden terrace that is perfect for outdoor living and relaxation. The apartment's design is sleek and contemporary, making it an ideal retreat in the heart of Nueva Andalucía. Situated between Aloha and Puerto Banús, the property is just a short walk to all the amenities you could need, including the vibrant Centro Plaza with its bars, restaurants, and Saturday market, as well as the lively Aloha Strip. Nestled in the prestigious Golf Valley, this property is surrounded by world-renowned golf courses, such as Aloha Golf, Las Brisas Golf, and Los Naranjos Golf, offering a golfer's paradise. Whether you're looking to enjoy the sunsoaked terraces, indulge in gourmet dining, or hit the greens, everything is right at your doorstep. With easy access to Puerto Banús, this location offers a perfect balance of tranquility and convenience, making it an ideal base for both relaxation and entertainment.