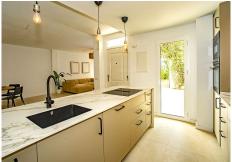

## R4967668

Nueva Andalucía

REF# R4967668 599,000 €

| BEDS | BATHS | BUILT  | TERRACE |
|------|-------|--------|---------|
| 2    | 2     | 108 m² | 35 m²   |

This stunning 2-bedroom, 2-bathroom apartment has been newly refurbished to an exceptional standard, offering modern comforts with a touch of luxury. Located on the ground floor, it features a lovely, spacious garden terrace that is perfect for outdoor living and relaxation. The apartment's design is sleek and contemporary, making it an ideal retreat in the heart of Nueva Andalucía. Situated between Aloha and Puerto Banús, the property is just a short walk to all the amenities you could need, including the vibrant Centro Plaza with its bars, restaurants, and Saturday market, as well as the lively Aloha Strip. Nestled in the prestigious Golf Valley, this property is surrounded by world-renowned golf courses, such as Aloha Golf, Las Brisas Golf, and Los Naranjos Golf, offering a golfer's paradise. Whether you're looking to enjoy the sunsoaked terraces, indulge in gourmet dining, or hit the greens, everything is right at your doorstep. With easy access to Puerto Banús, this location offers a perfect balance of tranquility and convenience, making it an ideal base for both relaxation and entertainment.