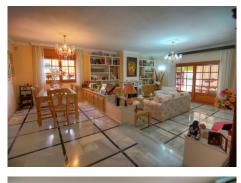

R2573192

**P** El Padron

REF# R2573192 895.000 €

| BEDS | BATHS | BUILT  | PLOT    | TERRACE |
|------|-------|--------|---------|---------|
| 5    | 3.5   | 311 m² | 1118 m² | 33 m²   |

Located just a few minutes away from all services, beach and the center of Estepona, this wonderfull contemporary (rustic style) villa, would be the ideal investment for those seeking for a home situated at the foot of all amenities, services, beach ...etc. The house built over 2 floors 20 years ago, is presenting some major facilities and equipments; 5 bedrooms (2 of which are en-suite), 3 large fully equipped marbled bathrooms + 1 guest toilet, some great terraces with sea & mountain view, and lots of facilities like: a good size pool with a separated outdoor Jacuzzi, a kitchen garden, lots of storage area for tools and equipment, two dining rooms, one for night diners and another for lunches, 2 living rooms, 1 with chimney, 1 fully equipped kitchen with direct access to the entrance of the property, TV room, cellar, laundry room, covered patio with a large terrace for lunches with BBQ area and even 1 of the bedroom is medically equipped (perfect for elder people). As well as great sea & Mountain View This property is very well presented and in perfect condition, with large bedrooms and bathrooms, and fully prepared for those seeking for a house to move-in straight away. The price includes lots of parking space inside and outside the property, and located in a very quiet residential area, just a few minutes away on the east side of Estepona.