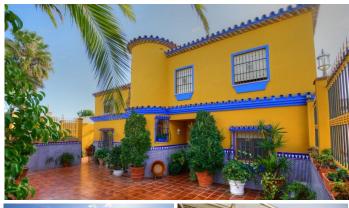

R2573192

**P** El Padron

REF# R2573192 895.000 €

| BEDS | BATHS | BUILT  | PLOT    | TERRACE |
|------|-------|--------|---------|---------|
| 5    | 3.5   | 311 m² | 1118 m² | 33 m²   |

Located just a few minutes away from all services, beach and the center of Estepona, this wonderfull contemporary (rustic style) villa, would be the ideal investment for those seeking for a home situated at the foot of all amenities, services, beach ...etc. The house built over 2 floors 20 years ago, is presenting some major facilities and equipments; 5 bedrooms (2 of which are en-suite), 3 large fully equipped marbled bathrooms + 1 guest toilet, some great terraces with sea & mountain view, and lots of facilities like: a good size pool with a separated outdoor Jacuzzi, a kitchen garden, lots of storage area for tools and equipment, two dining rooms, one for night diners and another for lunches, 2 living rooms, 1 with chimney, 1 fully equipped kitchen with direct access to the entrance of the property, TV room, cellar, laundry room, covered patio with a large terrace for lunches with BBQ area and even 1 of the bedroom is medically equipped (perfect for elder people). As well as great sea & Mountain View This property is very well presented and in perfect condition, with large bedrooms and bathrooms, and fully prepared for those seeking for a house to move-in straight away. The price includes lots of parking space inside and outside the property, and located in a very quiet residential area, just a few minutes away on the east side of Estepona.