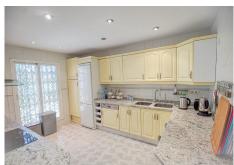

## R4637632

Estepona

REF# R4637632 340.000 €

| BEDS | BATHS | BUILT  |
|------|-------|--------|
| 2    | 2     | 180 m² |

Charming 2-bedroom, 2-bathroom semidetached house located in the picturesque area of Don Pedro. As you approach the property, you're greeted by a well-maintained exterior that exudes curb appeal. The entrance opens into a cozy living space and ample natural light streaming through the windows. The ground floor features a fully equipped kitchen. The living area seamlessly connects to a covered patio, providing a comfortable outdoor space for relaxation or entertaining guests. This covered patio is ideal for enjoying meals al fresco, regardless of the weather, and it overlooks a neatly landscaped garden. Ascending to the top floor, you'll discover a spacious terrace offering breathtaking views of the adjacent golf course and the sparkling sea in the distance. This elevated vantage point provides a serene setting for enjoying sunsets or sipping your morning coffee. The two bedrooms are thoughtfully designed, the master bedroom boasts large windows that frame the scenic golf course, creating a tranquil atmosphere. The second bedroom is equally inviting, providing a comfortable retreat for guests or family members. Outside, there's an uncovered patio area that complements the covered space. This open-air section is perfect for sunbathing, gardening, or setting up a barbecue station. The combination of covered and uncovered outdoor spaces allows for versatile use, catering to different preferences and occasions. The architectural design of the semidetached house seamlessly blends functionality with aesthetics, creating a warm and inviting atmosphere. With golf