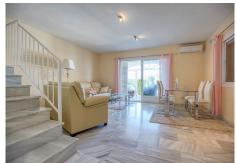

## R4637632

Estepona

REF# R4637632 340.000 €

| BEDS | BATHS | BUILT  |
|------|-------|--------|
| 2    | 2     | 180 m² |

Charming 2-bedroom, 2-bathroom semidetached house located in the picturesque area of Don Pedro. As you approach the property, you're greeted by a well-maintained exterior that exudes curb appeal. The entrance opens into a cozy living space and ample natural light streaming through the windows. The ground floor features a fully equipped kitchen. The living area seamlessly connects to a covered patio, providing a comfortable outdoor space for relaxation or entertaining guests. This covered patio is ideal for enjoying meals al fresco, regardless of the weather, and it overlooks a neatly landscaped garden. Ascending to the top floor, you'll discover a spacious terrace offering breathtaking views of the adjacent golf course and the sparkling sea in the distance. This elevated vantage point provides a serene setting for enjoying sunsets or sipping your morning coffee. The two bedrooms are thoughtfully designed, the master bedroom boasts large windows that frame the scenic golf course, creating a tranquil atmosphere. The second bedroom is equally inviting, providing a comfortable retreat for guests or family members. Outside, there's an uncovered patio area that complements the covered space. This open-air section is perfect for sunbathing, gardening, or setting up a barbecue station. The combination of covered and uncovered outdoor spaces allows for versatile use, catering to different preferences and occasions. The architectural design of the semidetached house seamlessly blends functionality with aesthetics, creating a warm and inviting atmosphere. With golf