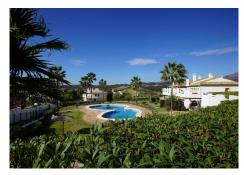

## R4637632

Estepona

REF# R4637632 340.000 €

| BEDS | BATHS | BUILT  |
|------|-------|--------|
| 2    | 2     | 180 m² |

Charming 2-bedroom, 2-bathroom semidetached house located in the picturesque area of Don Pedro. As you approach the property, you're greeted by a well-maintained exterior that exudes curb appeal. The entrance opens into a cozy living space and ample natural light streaming through the windows. The ground floor features a fully equipped kitchen. The living area seamlessly connects to a covered patio, providing a comfortable outdoor space for relaxation or entertaining guests. This covered patio is ideal for enjoying meals al fresco, regardless of the weather, and it overlooks a neatly landscaped garden. Ascending to the top floor, you'll discover a spacious terrace offering breathtaking views of the adjacent golf course and the sparkling sea in the distance. This elevated vantage point provides a serene setting for enjoying sunsets or sipping your morning coffee. The two bedrooms are thoughtfully designed, the master bedroom boasts large windows that frame the scenic golf course, creating a tranquil atmosphere. The second bedroom is equally inviting, providing a comfortable retreat for guests or family members. Outside, there's an uncovered patio area that complements the covered space. This open-air section is perfect for sunbathing, gardening, or setting up a barbecue station. The combination of covered and uncovered outdoor spaces allows for versatile use, catering to different preferences and occasions. The architectural design of the semidetached house seamlessly blends functionality with aesthetics, creating a warm and inviting atmosphere. With golf

course views from the living spaces and a sea-view terrace on the top floor, this residence offers a perfect balance of indoor and outdoor living in the charming setting of Don Pedro