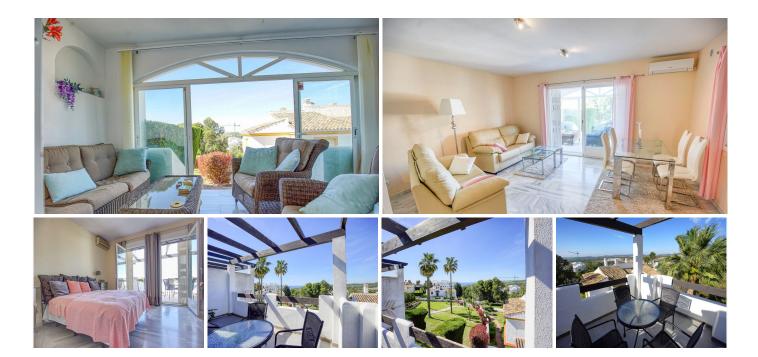

## R4637632

Estepona

REF# R4637632 340.000 €

| BEDS | BATHS | BUILT  |
|------|-------|--------|
| 2    | 2     | 180 m² |

Charming 2-bedroom, 2-bathroom semidetached house located in the picturesque area of Don Pedro. As you approach the property, you're greeted by a well-maintained exterior that exudes curb appeal. The entrance opens into a cozy living space and ample natural light streaming through the windows. The ground floor features a fully equipped kitchen. The living area seamlessly connects to a covered patio, providing a comfortable outdoor space for relaxation or entertaining guests. This covered patio is ideal for enjoying meals al fresco, regardless of the weather, and it overlooks a neatly landscaped garden. Ascending to the top floor, you'll discover a spacious terrace offering breathtaking views of the adjacent golf course and the sparkling sea in the distance. This elevated vantage point provides a serene setting for enjoying sunsets or sipping your morning coffee. The two bedrooms are thoughtfully designed, the master bedroom boasts large windows that frame the scenic golf course, creating a tranquil atmosphere. The second bedroom is equally inviting, providing a comfortable retreat for guests or family members. Outside, there's an uncovered patio area that complements the covered space. This open-air section is perfect for sunbathing, gardening, or setting up a barbecue station. The combination of covered and uncovered outdoor spaces allows for versatile use, catering to different preferences and occasions. The architectural design of the semidetached house seamlessly blends functionality with aesthetics, creating a warm and inviting atmosphere. With golf

course views from the living spaces and a sea-view terrace on the top floor, this residence offers a perfect balance of indoor and outdoor living in the charming setting of Don Pedro