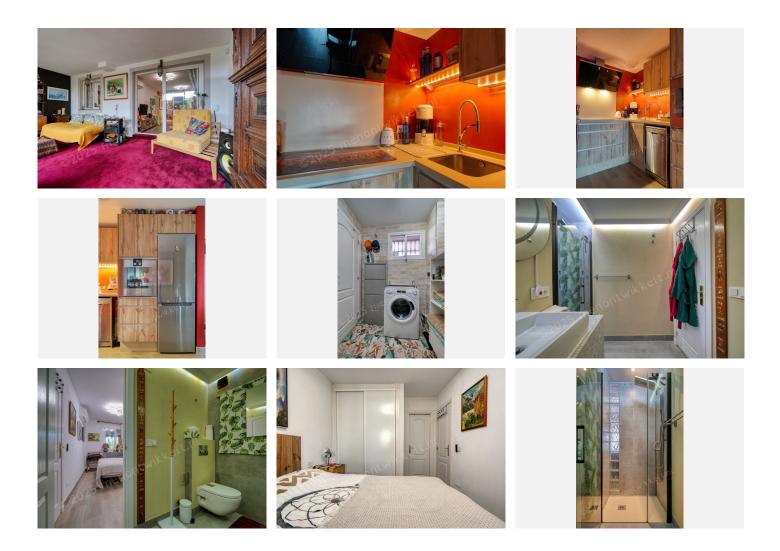

All floors have been retiled, the kitchen has been enlarged and converted to an open kitchen. The kitchen is completely refitted with new equipment amongst which a superior full surface induction hob and oven from Gaggenau.

The walk-in bathroom from the master bedroom also has been enlarged and completely refitted.

The living room and master bedroom are fitted with new silent airconditioners for cooling and heating, that can be remotely controlled over internet.

The second bedroom is currently in use as a small office, but can be easily converted back into a bedroom, e.g. with a wide sliding door.

All electrical wiring has been completely renewed, the switchboard has been renewed and extended with extra groups for electrical cooking, airconditioning, jacuzzi, etc.