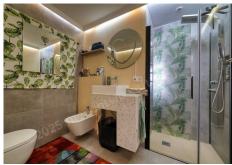

The walk-in bathroom from the master bedroom also has been enlarged and completely refitted.

The living room and master bedroom are fitted with new silent airconditioners for cooling and heating, that can be remotely controlled over internet.