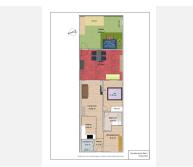

## REF# R5045002 239.000 €

| BEDS | BATHS | BUILT | TERRACE           |
|------|-------|-------|-------------------|
| 2    | 2     | 89 m² | 40 m <sup>2</sup> |

This 2 bedroom ground floor apartment with garden has been completely renovated and refitted in 2022 and 2023.

All floors have been retiled, the kitchen has been enlarged and converted to an open kitchen. The kitchen is completely refitted with new equipment amongst which a superior full surface induction hob and oven from Gaggenau.

The walk-in bathroom from the master bedroom also has been enlarged and completely refitted.

The living room and master bedroom are fitted with new silent airconditioners for cooling and heating, that can be remotely controlled over internet.

The covered terrace has been setup as a huge salon with quality carpet and can be closed with Lumon glass curtains.

+34 951 123 083 | +44 (0)330 179 8687 | info@idiliqestates.com Local 28, Edificio D, Centro de Negocios Puerta de Banús, N-340, Km 175, 29660 Nueva Andlaucia

From the salon you enter the spacious garden facing ESE, that is equipped with a 3 person jacuzzi, an awning and remote controlled lighting. Further the garden has an elevated viewpoint that overlooks Casares Costa, the horizon from Estepona to Marbella, the Mediterranean, Marrocco and Gibraltar.

The second bedroom is currently in use as a small office, but can be easily converted back into a bedroom, e.g. with a wide sliding door.

All electrical wiring has been completely renewed, the switchboard has been renewed and extended with extra groups for electrical cooking, airconditioning, jacuzzi, etc.