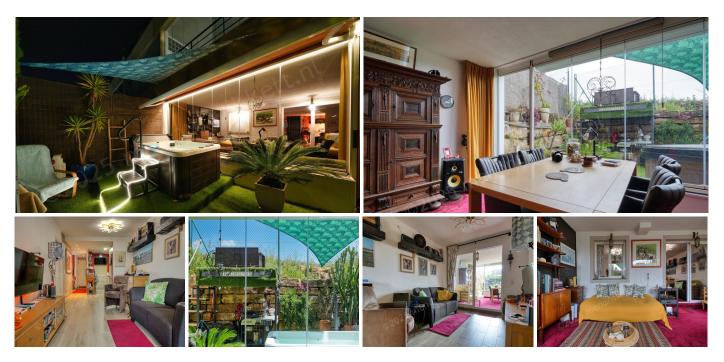

## REF# R5045002 239.000 €

| BEDS | BATHS | BUILT | TERRACE           |
|------|-------|-------|-------------------|
| 2    | 2     | 89 m² | 40 m <sup>2</sup> |

This 2 bedroom ground floor apartment with garden has been completely renovated and refitted in 2022 and 2023.

All floors have been retiled, the kitchen has been enlarged and converted to an open kitchen. The kitchen is completely refitted with new equipment amongst which a superior full surface induction hob and oven from Gaggenau.

The covered terrace has been setup as a huge salon with quality carpet and can be closed with Lumon glass curtains.

+34 951 123 083 | +44 (0)330 179 8687 | info@idiliqestates.com Local 28, Edificio D, Centro de Negocios Puerta de Banús, N-340, Km 175, 29660 Nueva Andlaucia

From the salon you enter the spacious garden facing ESE, that is equipped with a 3 person jacuzzi, an awning and remote controlled lighting. Further the garden has an elevated viewpoint that overlooks Casares Costa, the horizon from Estepona to Marbella, the Mediterranean, Marrocco and Gibraltar.

The second bedroom is currently in use as a small office, but can be easily converted back into a bedroom, e.g. with a wide sliding door.

All electrical wiring has been completely renewed, the switchboard has been renewed and extended with extra groups for electrical cooking, airconditioning, jacuzzi, etc.