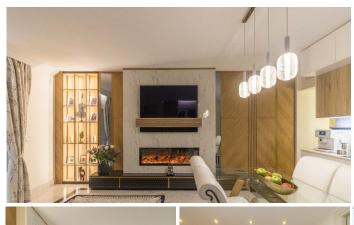

## The Property:

This property has been completely renovated to the highest of standards with premium quality bespoke materials and fittings imported from around the world.

It offers 3 spacious bedrooms, a chic modernist open plan kitchen and living area, as well over 40 square meters of terrace to enjoy amazing mountain views and sunshine from morning until late into the evening. Residents can enjoy a communal pool, fully equipped gym, padel court, 2 underground parking spaces and a concierge service.

## Features:

Smart Home System - video monitoring, remote access control, remote climate control, remote water heater

Finishes – Custom made oak and marble finishes throughout, bespoke Italian furniture, authentic silk Persian carpets