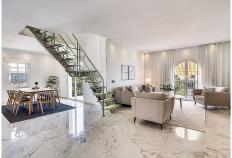

R4858894

Puerto Banús

REF# R4858894 1.695.000 €

| BEDS | BATHS | BUILT  | TERRACE |
|------|-------|--------|---------|
| 3    | 2     | 145 m² | 50 m²   |

Nestled within the prestigious Andalucia del Mar urbanization in Puerto Banus, Marbella, this exquisite recently renovated beachfront duplex penthouse embodies luxury living on the Costa del Sol. Puerto Banus, renowned as one of Europe's most glamorous destinations, sets the stage for this remarkable property. Boasting multiple terraces that command direct views of the beautiful sea, this residence offers an unparalleled coastal lifestyle. With 3 bedrooms and 2 bathrooms, the spacious interior features a modern open-plan layout seamlessly merging with the beachfront ambiance. Recently renovated to the highest standards, the apartment showcases cutting-edge smart technology, ensuring unparalleled comfort for its discerning residents. As a duplex, this home affords breathtaking panoramas from both floors and orientations, from East to West, providing the interiors with natural light throughout the day. A generously sized terrace invites relaxation with its inviting chill-out area adorned with plush sofas and captivating vistas. Moreover, the property includes a substantial underground parking space and storage facilities, providing both convenience and security. Immerse yourself in the epitome of coastal luxury in the heart of Puerto Banus, where sophistication meets seaside serenity. Enjoy the close proximity to the famous stores, restaurants and bars, while living in a secure, 24h gated community. Contact us for more information and viewings.