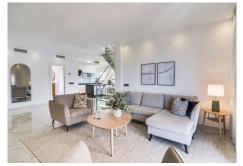

R4858894

Puerto Banús

REF# R4858894 1.695.000 €

| BEDS | BATHS | BUILT  | TERRACE |
|------|-------|--------|---------|
| 3    | 2     | 145 m² | 50 m²   |

Nestled within the prestigious Andalucia del Mar urbanization in Puerto Banus, Marbella, this exquisite recently renovated beachfront duplex penthouse embodies luxury living on the Costa del Sol. Puerto Banus, renowned as one of Europe's most glamorous destinations, sets the stage for this remarkable property. Boasting multiple terraces that command direct views of the beautiful sea, this residence offers an unparalleled coastal lifestyle. With 3 bedrooms and 2 bathrooms, the spacious interior features a modern open-plan layout seamlessly merging with the beachfront ambiance. Recently renovated to the highest standards, the apartment showcases cutting-edge smart technology, ensuring unparalleled comfort for its discerning residents. As a duplex, this home affords breathtaking panoramas from both floors and orientations, from East to West, providing the interiors with natural light throughout the day. A generously sized terrace invites relaxation with its inviting chill-out area adorned with plush sofas and captivating vistas. Moreover, the property includes a substantial underground parking space and storage facilities, providing both convenience and security. Immerse yourself in the epitome of coastal luxury in the heart of Puerto Banus, where sophistication meets seaside serenity. Enjoy the close proximity to the famous stores, restaurants and bars, while living in a secure, 24h gated community. Contact us for more information and viewings.