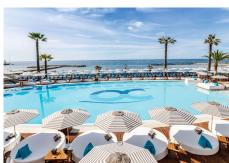

R4858894

Puerto Banús

REF# R4858894 1.695.000 €

| BEDS | BATHS | BUILT  | TERRACE |
|------|-------|--------|---------|
| 3    | 2     | 145 m² | 50 m²   |

Nestled within the prestigious Andalucia del Mar urbanization in Puerto Banus, Marbella, this exquisite recently renovated beachfront duplex penthouse embodies luxury living on the Costa del Sol. Puerto Banus, renowned as one of Europe's most glamorous destinations, sets the stage for this remarkable property. Boasting multiple terraces that command direct views of the beautiful sea, this residence offers an unparalleled coastal lifestyle. With 3 bedrooms and 2 bathrooms, the spacious interior features a modern open-plan layout seamlessly merging with the beachfront ambiance. Recently renovated to the highest standards, the apartment showcases cutting-edge smart technology, ensuring unparalleled comfort for its discerning residents. As a duplex, this home affords breathtaking panoramas from both floors and orientations, from East to West, providing the interiors with natural light throughout the day. A generously sized terrace invites relaxation with its inviting chill-out area adorned with plush sofas and captivating vistas. Moreover, the property includes a substantial underground parking space and storage facilities, providing both convenience and security. Immerse yourself in the epitome of coastal luxury in the heart of Puerto Banus, where sophistication meets seaside serenity. Enjoy the close proximity to the famous stores, restaurants and bars, while living in a secure, 24h gated community. Contact us for more information and viewings.