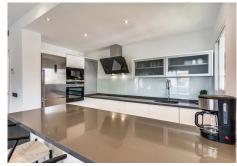

R4858894

Puerto Banús

REF# R4858894 1.695.000 €

| BEDS | BATHS | BUILT  | TERRACE |
|------|-------|--------|---------|
| 3    | 2     | 145 m² | 50 m²   |

Nestled within the prestigious Andalucia del Mar urbanization in Puerto Banus, Marbella, this exquisite recently renovated beachfront duplex penthouse embodies luxury living on the Costa del Sol. Puerto Banus, renowned as one of Europe's most glamorous destinations, sets the stage for this remarkable property. Boasting multiple terraces that command direct views of the beautiful sea, this residence offers an unparalleled coastal lifestyle. With 3 bedrooms and 2 bathrooms, the spacious interior features a modern open-plan layout seamlessly merging with the beachfront ambiance. Recently renovated to the highest standards, the apartment showcases cutting-edge smart technology, ensuring unparalleled comfort for its discerning residents. As a duplex, this home affords breathtaking panoramas from both floors and orientations, from East to West, providing the interiors with natural light throughout the day. A generously sized terrace invites relaxation with its inviting chill-out area adorned with plush sofas and captivating vistas. Moreover, the property includes a substantial underground parking space and storage facilities, providing both convenience and security. Immerse yourself in the epitome of coastal luxury in the heart of Puerto Banus, where sophistication meets seaside serenity. Enjoy the close proximity to the famous stores, restaurants and bars, while living in a secure, 24h gated community. Contact us for more information and viewings.