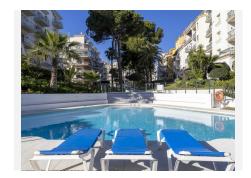

R4858894

Puerto Banús

REF# R4858894 1.695.000 €

| BEDS | BATHS | BUILT  | TERRACE |
|------|-------|--------|---------|
| 3    | 2     | 145 m² | 50 m²   |

Nestled within the prestigious Andalucia del Mar urbanization in Puerto Banus, Marbella, this exquisite recently renovated beachfront duplex penthouse embodies luxury living on the Costa del Sol. Puerto Banus, renowned as one of Europe's most glamorous destinations, sets the stage for this remarkable property. Boasting multiple terraces that command direct views of the beautiful sea, this residence offers an unparalleled coastal lifestyle. With 3 bedrooms and 2 bathrooms, the spacious interior features a modern open-plan layout seamlessly merging with the beachfront ambiance. Recently renovated to the highest standards, the apartment showcases cutting-edge smart technology, ensuring unparalleled comfort for its discerning residents. As a duplex, this home affords breathtaking panoramas from both floors and orientations, from East to West, providing the interiors with natural light throughout the day. A generously sized terrace invites relaxation with its inviting chill-out area adorned with plush sofas and captivating vistas. Moreover, the property includes a substantial underground parking space and storage facilities, providing both convenience and security. Immerse yourself in the epitome of coastal luxury in the heart of Puerto Banus, where sophistication meets seaside serenity. Enjoy the close proximity to the famous stores, restaurants and bars, while living in a secure, 24h gated community. Contact us for more information and viewings.