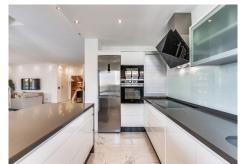

R4858894

Puerto Banús

REF# R4858894 1.695.000 €

| BEDS | BATHS | BUILT  | TERRACE |
|------|-------|--------|---------|
| 3    | 2     | 145 m² | 50 m²   |

Nestled within the prestigious Andalucia del Mar urbanization in Puerto Banus, Marbella, this exquisite recently renovated beachfront duplex penthouse embodies luxury living on the Costa del Sol. Puerto Banus, renowned as one of Europe's most glamorous destinations, sets the stage for this remarkable property. Boasting multiple terraces that command direct views of the beautiful sea, this residence offers an unparalleled coastal lifestyle. With 3 bedrooms and 2 bathrooms, the spacious interior features a modern open-plan layout seamlessly merging with the beachfront ambiance. Recently renovated to the highest standards, the apartment showcases cutting-edge smart technology, ensuring unparalleled comfort for its discerning residents. As a duplex, this home affords breathtaking panoramas from both floors and orientations, from East to West, providing the interiors with natural light throughout the day. A generously sized terrace invites relaxation with its inviting chill-out area adorned with plush sofas and captivating vistas. Moreover, the property includes a substantial underground parking space and storage facilities, providing both convenience and security. Immerse yourself in the epitome of coastal luxury in the heart of Puerto Banus, where sophistication meets seaside serenity. Enjoy the close proximity to the famous stores, restaurants and bars, while living in a secure, 24h gated community. Contact us for more information and viewings.