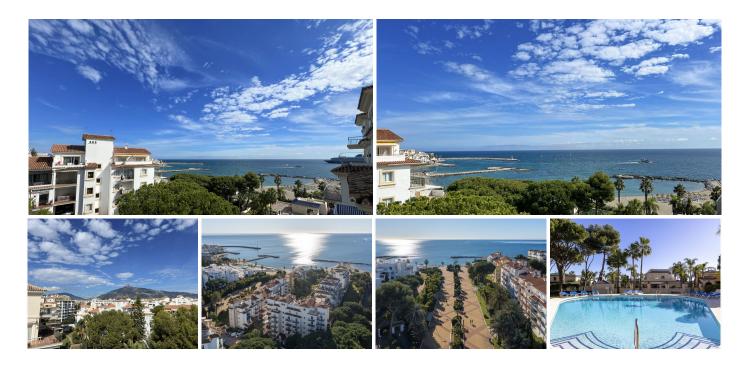

R4858894

Puerto Banús

REF# R4858894 1.695.000 €

| BEDS | BATHS | BUILT  | TERRACE |
|------|-------|--------|---------|
| 3    | 2     | 145 m² | 50 m²   |

Nestled within the prestigious Andalucia del Mar urbanization in Puerto Banus, Marbella, this exquisite recently renovated beachfront duplex penthouse embodies luxury living on the Costa del Sol. Puerto Banus, renowned as one of Europe's most glamorous destinations, sets the stage for this remarkable property. Boasting multiple terraces that command direct views of the beautiful sea, this residence offers an unparalleled coastal lifestyle. With 3 bedrooms and 2 bathrooms, the spacious interior features a modern open-plan layout seamlessly merging with the beachfront ambiance. Recently renovated to the highest standards, the apartment showcases cutting-edge smart technology, ensuring unparalleled comfort for its discerning residents. As a duplex, this home affords breathtaking panoramas from both floors and orientations, from East to West, providing the interiors with natural light throughout the day. A generously sized terrace invites relaxation with its inviting chill-out area adorned with plush sofas and captivating vistas. Moreover, the property includes a substantial underground parking space and storage facilities, providing both convenience and security. Immerse yourself in the epitome of coastal luxury in the heart of Puerto Banus, where sophistication meets seaside serenity. Enjoy the close proximity to the famous stores, restaurants and bars, while living in a secure, 24h gated community. Contact us for more information and viewings.