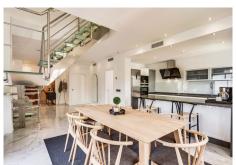

R4858894

Puerto Banús

REF# R4858894 1.695.000 €

| BEDS | BATHS | BUILT  | TERRACE |
|------|-------|--------|---------|
| 3    | 2     | 145 m² | 50 m²   |

Nestled within the prestigious Andalucia del Mar urbanization in Puerto Banus, Marbella, this exquisite recently renovated beachfront duplex penthouse embodies luxury living on the Costa del Sol. Puerto Banus, renowned as one of Europe's most glamorous destinations, sets the stage for this remarkable property. Boasting multiple terraces that command direct views of the beautiful sea, this residence offers an unparalleled coastal lifestyle. With 3 bedrooms and 2 bathrooms, the spacious interior features a modern open-plan layout seamlessly merging with the beachfront ambiance. Recently renovated to the highest standards, the apartment showcases cutting-edge smart technology, ensuring unparalleled comfort for its discerning residents. As a duplex, this home affords breathtaking panoramas from both floors and orientations, from East to West, providing the interiors with natural light throughout the day. A generously sized terrace invites relaxation with its inviting chill-out area adorned with plush sofas and captivating vistas. Moreover, the property includes a substantial underground parking space and storage facilities, providing both convenience and security. Immerse yourself in the epitome of coastal luxury in the heart of Puerto Banus, where sophistication meets seaside serenity. Enjoy the close proximity to the famous stores, restaurants and bars, while living in a secure, 24h gated community. Contact us for more information and viewings.