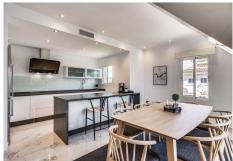

R4858894

Puerto Banús

REF# R4858894 1.695.000 €

| BEDS | BATHS | BUILT  | TERRACE |
|------|-------|--------|---------|
| 3    | 2     | 145 m² | 50 m²   |

Nestled within the prestigious Andalucia del Mar urbanization in Puerto Banus, Marbella, this exquisite recently renovated beachfront duplex penthouse embodies luxury living on the Costa del Sol. Puerto Banus, renowned as one of Europe's most glamorous destinations, sets the stage for this remarkable property. Boasting multiple terraces that command direct views of the beautiful sea, this residence offers an unparalleled coastal lifestyle. With 3 bedrooms and 2 bathrooms, the spacious interior features a modern open-plan layout seamlessly merging with the beachfront ambiance. Recently renovated to the highest standards, the apartment showcases cutting-edge smart technology, ensuring unparalleled comfort for its discerning residents. As a duplex, this home affords breathtaking panoramas from both floors and orientations, from East to West, providing the interiors with natural light throughout the day. A generously sized terrace invites relaxation with its inviting chill-out area adorned with plush sofas and captivating vistas. Moreover, the property includes a substantial underground parking space and storage facilities, providing both convenience and security. Immerse yourself in the epitome of coastal luxury in the heart of Puerto Banus, where sophistication meets seaside serenity. Enjoy the close proximity to the famous stores, restaurants and bars, while living in a secure, 24h gated community. Contact us for more information and viewings.