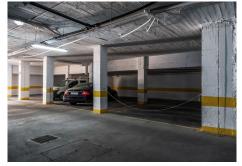

R4858894

Puerto Banús

REF# R4858894 1.695.000 €

| BEDS | BATHS | BUILT  | TERRACE |
|------|-------|--------|---------|
| 3    | 2     | 145 m² | 50 m²   |

Nestled within the prestigious Andalucia del Mar urbanization in Puerto Banus, Marbella, this exquisite recently renovated beachfront duplex penthouse embodies luxury living on the Costa del Sol. Puerto Banus, renowned as one of Europe's most glamorous destinations, sets the stage for this remarkable property. Boasting multiple terraces that command direct views of the beautiful sea, this residence offers an unparalleled coastal lifestyle. With 3 bedrooms and 2 bathrooms, the spacious interior features a modern open-plan layout seamlessly merging with the beachfront ambiance. Recently renovated to the highest standards, the apartment showcases cutting-edge smart technology, ensuring unparalleled comfort for its discerning residents. As a duplex, this home affords breathtaking panoramas from both floors and orientations, from East to West, providing the interiors with natural light throughout the day. A generously sized terrace invites relaxation with its inviting chill-out area adorned with plush sofas and captivating vistas. Moreover, the property includes a substantial underground parking space and storage facilities, providing both convenience and security. Immerse yourself in the epitome of coastal luxury in the heart of Puerto Banus, where sophistication meets seaside serenity. Enjoy the close proximity to the famous stores, restaurants and bars, while living in a secure, 24h gated community. Contact us for more information and viewings.