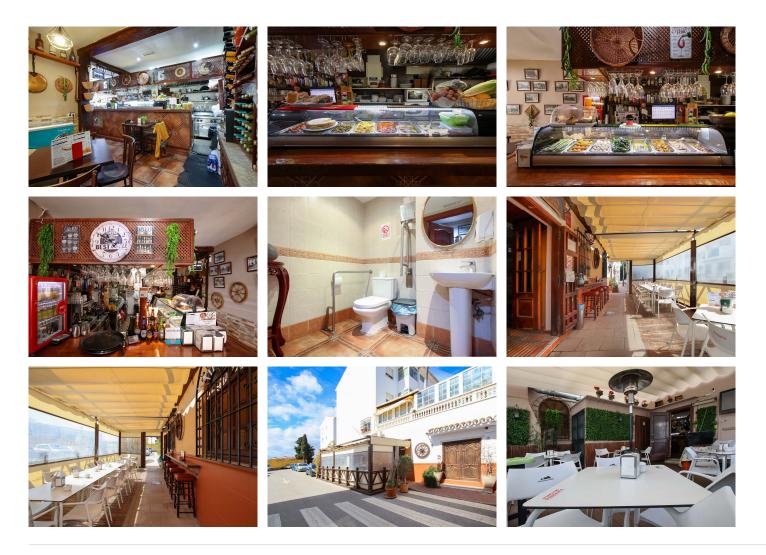

Situated within a prime location, this property boasts a spacious restaurant spanning 130 square meters, complemented by not one, but two expansive terraces measuring 30 and 31 square meters respectively. Imagine the possibilities for al fresco dining or hosting events against the backdrop of Estepona's picturesque surroundings.

Whether you envision opening a bustling pub, a chic restaurant, or leveraging the space for multifaceted purposes, this property offers a myriad of possibilities limited only by your imagination. Don't miss your chance to be part of Estepona's exciting evolution – seize this investment opportunity today and embark on a journey towards success.