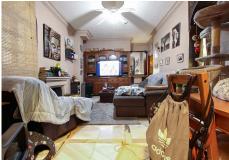

## IDILIQ ESTATES

But that's not all. Adjacent to the restaurant lies a 65 square meter apartment, offering versatility and potential for expansion. With the simple removal of the dividing wall, this space seamlessly integrates into the restaurant, providing additional seating capacity or accommodating private functions. Alternatively, it can serve as a standalone residence, catering to the needs of residents or staff.