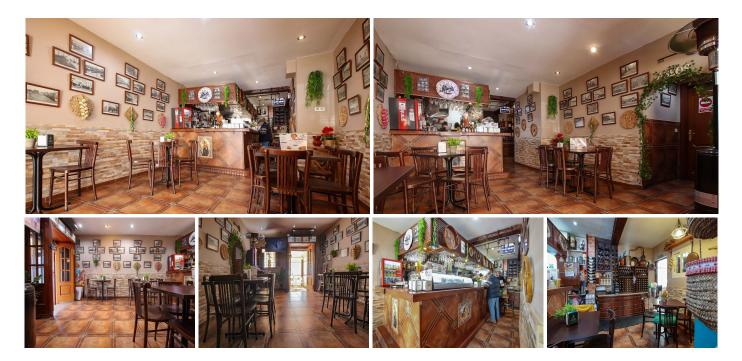

Situated within a prime location, this property boasts a spacious restaurant spanning 130 square meters, complemented by not one, but two expansive terraces measuring 30 and 31 square meters respectively. Imagine the possibilities for al fresco dining or hosting events against the backdrop of Estepona's picturesque surroundings.

Whether you envision opening a bustling pub, a chic restaurant, or leveraging the space for multifaceted purposes, this property offers a myriad of possibilities limited only by your imagination. Don't miss your chance to be part of Estepona's exciting evolution – seize this investment opportunity today and embark on a journey towards success.