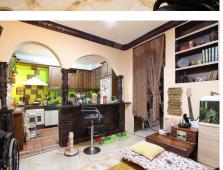

Situated within a prime location, this property boasts a spacious restaurant spanning 130 square meters, complemented by not one, but two expansive terraces measuring 30 and 31 square meters respectively. Imagine the possibilities for al fresco dining or hosting events against the backdrop of Estepona's picturesque surroundings.

## IDILIQ ESTATES

But that's not all. Adjacent to the restaurant lies a 65 square meter apartment, offering versatility and potential for expansion. With the simple removal of the dividing wall, this space seamlessly integrates into the restaurant, providing additional seating capacity or accommodating private functions. Alternatively, it can serve as a standalone residence, catering to the needs of residents or staff.