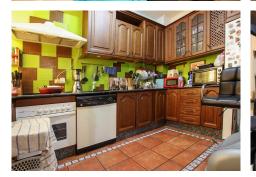

## IDILIQ ESTATES

But that's not all. Adjacent to the restaurant lies a 65 square meter apartment, offering versatility and potential for expansion. With the simple removal of the dividing wall, this space seamlessly integrates into the restaurant, providing additional seating capacity or accommodating private functions. Alternatively, it can serve as a standalone residence, catering to the needs of residents or staff.