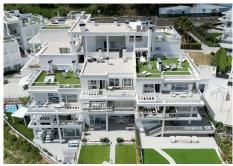

R4741765

Penahavís

REF# R4741765 639.000 €

| BEDS | BATHS | BUILT  | TERRACE |
|------|-------|--------|---------|
| 3    | 2     | 135 m² | 139 m²  |

A 3 bedroom penthouse apartment located in Benahavis Village, within a secure and exclusive gated community. This modern, contemporary-style residence is beautifully furnished and offers a perfect blend of luxury and comfort. Boasting three tastefully decorated bedrooms 2 of which are en-suite, this penthouse provides ample space and privacy for you and your family. The open-plan living areas are designed to maximize natural light, creating a warm and inviting atmosphere ideal for both relaxation and entertaining. One of the standout features of this property is the large solarium, where you can enjoy breathtaking views of the mountains and surrounding countryside. The solarium is thoughtfully designed with comfortable seating and dining areas, as well as an outdoor BBQ area, making it perfect for hosting gatherings or simply enjoying a quiet evening under the stars. The grounds of the apartment complex are meticulously maintained, featuring lush gardens and a superb swimming pool where you can unwind and soak up the sun. This penthouse is a must-see for those seeking a high-quality living experience. It is an excellent investment opportunity for short-term letting or a luxurious family home. Don't miss the chance to own a piece of paradise in Riverside Benahavis Village. Contact us today to arrange a viewing.