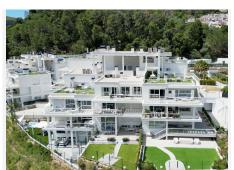

R4741765

Penahavís

REF# R4741765 639.000 €

| BEDS | BATHS | BUILT  | TERRACE |
|------|-------|--------|---------|
| 3    | 2     | 135 m² | 139 m²  |

A 3 bedroom penthouse apartment located in Benahavis Village, within a secure and exclusive gated community. This modern, contemporary-style residence is beautifully furnished and offers a perfect blend of luxury and comfort. Boasting three tastefully decorated bedrooms 2 of which are en-suite, this penthouse provides ample space and privacy for you and your family. The open-plan living areas are designed to maximize natural light, creating a warm and inviting atmosphere ideal for both relaxation and entertaining. One of the standout features of this property is the large solarium, where you can enjoy breathtaking views of the mountains and surrounding countryside. The solarium is thoughtfully designed with comfortable seating and dining areas, as well as an outdoor BBQ area, making it perfect for hosting gatherings or simply enjoying a quiet evening under the stars. The grounds of the apartment complex are meticulously maintained, featuring lush gardens and a superb swimming pool where you can unwind and soak up the sun. This penthouse is a must-see for those seeking a high-quality living experience. It is an excellent investment opportunity for short-term letting or a luxurious family home. Don't miss the chance to own a piece of paradise in Riverside Benahavis Village. Contact us today to arrange a viewing.