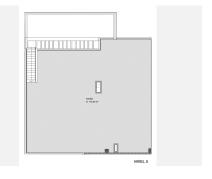

R4741765

Penahavís

REF# R4741765 639.000 €

| BEDS | BATHS | BUILT  | TERRACE |
|------|-------|--------|---------|
| 3    | 2     | 135 m² | 139 m²  |

A 3 bedroom penthouse apartment located in Benahavis Village, within a secure and exclusive gated community. This modern, contemporary-style residence is beautifully furnished and offers a perfect blend of luxury and comfort. Boasting three tastefully decorated bedrooms 2 of which are en-suite, this penthouse provides ample space and privacy for you and your family. The open-plan living areas are designed to maximize natural light, creating a warm and inviting atmosphere ideal for both relaxation and entertaining. One of the standout features of this property is the large solarium, where you can enjoy breathtaking views of the mountains and surrounding countryside. The solarium is thoughtfully designed with comfortable seating and dining areas, as well as an outdoor BBQ area, making it perfect for hosting gatherings or simply enjoying a quiet evening under the stars. The grounds of the apartment complex are meticulously maintained, featuring lush gardens and a superb swimming pool where you can unwind and soak up the sun. This penthouse is a must-see for those seeking a high-quality living experience. It is an excellent investment opportunity for short-term letting or a luxurious family home. Don't miss the chance to own a piece of paradise in Riverside Benahavis Village. Contact us today to arrange a viewing.