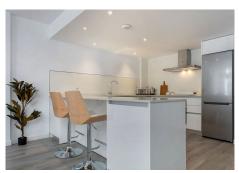

R4741765

Penahavís

REF# R4741765 639.000 €

| BEDS | BATHS | BUILT  | TERRACE |
|------|-------|--------|---------|
| 3    | 2     | 135 m² | 139 m²  |

A 3 bedroom penthouse apartment located in Benahavis Village, within a secure and exclusive gated community. This modern, contemporary-style residence is beautifully furnished and offers a perfect blend of luxury and comfort. Boasting three tastefully decorated bedrooms 2 of which are en-suite, this penthouse provides ample space and privacy for you and your family. The open-plan living areas are designed to maximize natural light, creating a warm and inviting atmosphere ideal for both relaxation and entertaining. One of the standout features of this property is the large solarium, where you can enjoy breathtaking views of the mountains and surrounding countryside. The solarium is thoughtfully designed with comfortable seating and dining areas, as well as an outdoor BBQ area, making it perfect for hosting gatherings or simply enjoying a quiet evening under the stars. The grounds of the apartment complex are meticulously maintained, featuring lush gardens and a superb swimming pool where you can unwind and soak up the sun. This penthouse is a must-see for those seeking a high-quality living experience. It is an excellent investment opportunity for short-term letting or a luxurious family home. Don't miss the chance to own a piece of paradise in Riverside Benahavis Village. Contact us today to arrange a viewing.