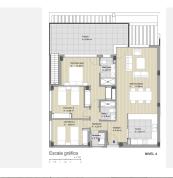

R4741765

Penahavís

REF# R4741765 639.000 €

| BEDS | BATHS | BUILT  | TERRACE |
|------|-------|--------|---------|
| 3    | 2     | 135 m² | 139 m²  |

A 3 bedroom penthouse apartment located in Benahavis Village, within a secure and exclusive gated community. This modern, contemporary-style residence is beautifully furnished and offers a perfect blend of luxury and comfort. Boasting three tastefully decorated bedrooms 2 of which are en-suite, this penthouse provides ample space and privacy for you and your family. The open-plan living areas are designed to maximize natural light, creating a warm and inviting atmosphere ideal for both relaxation and entertaining. One of the standout features of this property is the large solarium, where you can enjoy breathtaking views of the mountains and surrounding countryside. The solarium is thoughtfully designed with comfortable seating and dining areas, as well as an outdoor BBQ area, making it perfect for hosting gatherings or simply enjoying a quiet evening under the stars. The grounds of the apartment complex are meticulously maintained, featuring lush gardens and a superb swimming pool where you can unwind and soak up the sun. This penthouse is a must-see for those seeking a high-quality living experience. It is an excellent investment opportunity for short-term letting or a luxurious family home. Don't miss the chance to own a piece of paradise in Riverside Benahavis Village. Contact us today to arrange a viewing.