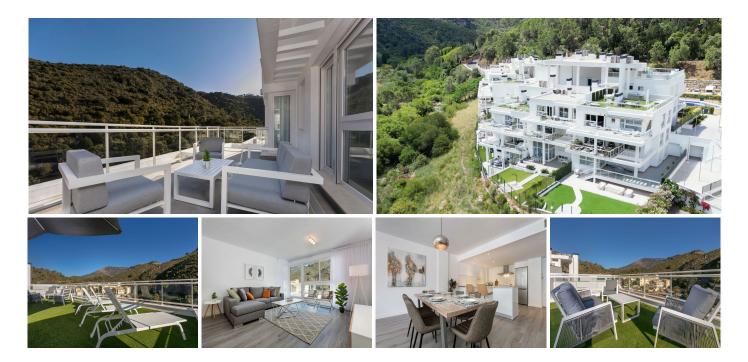

R4741765

Penahavís

REF# R4741765 639.000 €

| BEDS | BATHS | BUILT  | TERRACE |
|------|-------|--------|---------|
| 3    | 2     | 135 m² | 139 m²  |

A 3 bedroom penthouse apartment located in Benahavis Village, within a secure and exclusive gated community. This modern, contemporary-style residence is beautifully furnished and offers a perfect blend of luxury and comfort. Boasting three tastefully decorated bedrooms 2 of which are en-suite, this penthouse provides ample space and privacy for you and your family. The open-plan living areas are designed to maximize natural light, creating a warm and inviting atmosphere ideal for both relaxation and entertaining. One of the standout features of this property is the large solarium, where you can enjoy breathtaking views of the mountains and surrounding countryside. The solarium is thoughtfully designed with comfortable seating and dining areas, as well as an outdoor BBQ area, making it perfect for hosting gatherings or simply enjoying a quiet evening under the stars. The grounds of the apartment complex are meticulously maintained, featuring lush gardens and a superb swimming pool where you can unwind and soak up the sun. This penthouse is a must-see for those seeking a high-quality living experience. It is an excellent investment opportunity for short-term letting or a luxurious family home. Don't miss the chance to own a piece of paradise in Riverside Benahavis Village. Contact us today to arrange a viewing.