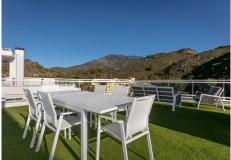

R4741765

Penahavís

REF# R4741765 639.000 €

| BEDS | BATHS | BUILT  | TERRACE |
|------|-------|--------|---------|
| 3    | 2     | 135 m² | 139 m²  |

A 3 bedroom penthouse apartment located in Benahavis Village, within a secure and exclusive gated community. This modern, contemporary-style residence is beautifully furnished and offers a perfect blend of luxury and comfort. Boasting three tastefully decorated bedrooms 2 of which are en-suite, this penthouse provides ample space and privacy for you and your family. The open-plan living areas are designed to maximize natural light, creating a warm and inviting atmosphere ideal for both relaxation and entertaining. One of the standout features of this property is the large solarium, where you can enjoy breathtaking views of the mountains and surrounding countryside. The solarium is thoughtfully designed with comfortable seating and dining areas, as well as an outdoor BBQ area, making it perfect for hosting gatherings or simply enjoying a quiet evening under the stars. The grounds of the apartment complex are meticulously maintained, featuring lush gardens and a superb swimming pool where you can unwind and soak up the sun. This penthouse is a must-see for those seeking a high-quality living experience. It is an excellent investment opportunity for short-term letting or a luxurious family home. Don't miss the chance to own a piece of paradise in Riverside Benahavis Village. Contact us today to arrange a viewing.