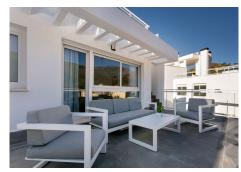

R4741765

Penahavís

REF# R4741765 639.000 €

| BEDS | BATHS | BUILT  | TERRACE |
|------|-------|--------|---------|
| 3    | 2     | 135 m² | 139 m²  |

A 3 bedroom penthouse apartment located in Benahavis Village, within a secure and exclusive gated community. This modern, contemporary-style residence is beautifully furnished and offers a perfect blend of luxury and comfort. Boasting three tastefully decorated bedrooms 2 of which are en-suite, this penthouse provides ample space and privacy for you and your family. The open-plan living areas are designed to maximize natural light, creating a warm and inviting atmosphere ideal for both relaxation and entertaining. One of the standout features of this property is the large solarium, where you can enjoy breathtaking views of the mountains and surrounding countryside. The solarium is thoughtfully designed with comfortable seating and dining areas, as well as an outdoor BBQ area, making it perfect for hosting gatherings or simply enjoying a quiet evening under the stars. The grounds of the apartment complex are meticulously maintained, featuring lush gardens and a superb swimming pool where you can unwind and soak up the sun. This penthouse is a must-see for those seeking a high-quality living experience. It is an excellent investment opportunity for short-term letting or a luxurious family home. Don't miss the chance to own a piece of paradise in Riverside Benahavis Village. Contact us today to arrange a viewing.