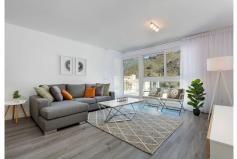

R4741765

Penahavís

REF# R4741765 639.000 €

| BEDS | BATHS | BUILT  | TERRACE |
|------|-------|--------|---------|
| 3    | 2     | 135 m² | 139 m²  |

A 3 bedroom penthouse apartment located in Benahavis Village, within a secure and exclusive gated community. This modern, contemporary-style residence is beautifully furnished and offers a perfect blend of luxury and comfort. Boasting three tastefully decorated bedrooms 2 of which are en-suite, this penthouse provides ample space and privacy for you and your family. The open-plan living areas are designed to maximize natural light, creating a warm and inviting atmosphere ideal for both relaxation and entertaining. One of the standout features of this property is the large solarium, where you can enjoy breathtaking views of the mountains and surrounding countryside. The solarium is thoughtfully designed with comfortable seating and dining areas, as well as an outdoor BBQ area, making it perfect for hosting gatherings or simply enjoying a quiet evening under the stars. The grounds of the apartment complex are meticulously maintained, featuring lush gardens and a superb swimming pool where you can unwind and soak up the sun. This penthouse is a must-see for those seeking a high-quality living experience. It is an excellent investment opportunity for short-term letting or a luxurious family home. Don't miss the chance to own a piece of paradise in Riverside Benahavis Village. Contact us today to arrange a viewing.