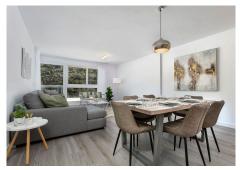

R4741765

Penahavís

REF# R4741765 639.000 €

| BEDS | BATHS | BUILT  | TERRACE |
|------|-------|--------|---------|
| 3    | 2     | 135 m² | 139 m²  |

A 3 bedroom penthouse apartment located in Benahavis Village, within a secure and exclusive gated community. This modern, contemporary-style residence is beautifully furnished and offers a perfect blend of luxury and comfort. Boasting three tastefully decorated bedrooms 2 of which are en-suite, this penthouse provides ample space and privacy for you and your family. The open-plan living areas are designed to maximize natural light, creating a warm and inviting atmosphere ideal for both relaxation and entertaining. One of the standout features of this property is the large solarium, where you can enjoy breathtaking views of the mountains and surrounding countryside. The solarium is thoughtfully designed with comfortable seating and dining areas, as well as an outdoor BBQ area, making it perfect for hosting gatherings or simply enjoying a quiet evening under the stars. The grounds of the apartment complex are meticulously maintained, featuring lush gardens and a superb swimming pool where you can unwind and soak up the sun. This penthouse is a must-see for those seeking a high-quality living experience. It is an excellent investment opportunity for short-term letting or a luxurious family home. Don't miss the chance to own a piece of paradise in Riverside Benahavis Village. Contact us today to arrange a viewing.