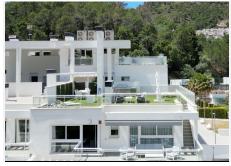

R4741765

Penahavís

REF# R4741765 639.000 €

| BEDS | BATHS | BUILT  | TERRACE |
|------|-------|--------|---------|
| 3    | 2     | 135 m² | 139 m²  |

A 3 bedroom penthouse apartment located in Benahavis Village, within a secure and exclusive gated community. This modern, contemporary-style residence is beautifully furnished and offers a perfect blend of luxury and comfort. Boasting three tastefully decorated bedrooms 2 of which are en-suite, this penthouse provides ample space and privacy for you and your family. The open-plan living areas are designed to maximize natural light, creating a warm and inviting atmosphere ideal for both relaxation and entertaining. One of the standout features of this property is the large solarium, where you can enjoy breathtaking views of the mountains and surrounding countryside. The solarium is thoughtfully designed with comfortable seating and dining areas, as well as an outdoor BBQ area, making it perfect for hosting gatherings or simply enjoying a quiet evening under the stars. The grounds of the apartment complex are meticulously maintained, featuring lush gardens and a superb swimming pool where you can unwind and soak up the sun. This penthouse is a must-see for those seeking a high-quality living experience. It is an excellent investment opportunity for short-term letting or a luxurious family home. Don't miss the chance to own a piece of paradise in Riverside Benahavis Village. Contact us today to arrange a viewing.