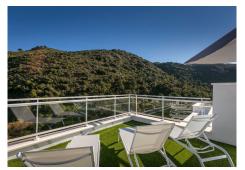

R4741765

Penahavís

REF# R4741765 639.000 €

| BEDS | BATHS | BUILT  | TERRACE |
|------|-------|--------|---------|
| 3    | 2     | 135 m² | 139 m²  |

A 3 bedroom penthouse apartment located in Benahavis Village, within a secure and exclusive gated community. This modern, contemporary-style residence is beautifully furnished and offers a perfect blend of luxury and comfort. Boasting three tastefully decorated bedrooms 2 of which are en-suite, this penthouse provides ample space and privacy for you and your family. The open-plan living areas are designed to maximize natural light, creating a warm and inviting atmosphere ideal for both relaxation and entertaining. One of the standout features of this property is the large solarium, where you can enjoy breathtaking views of the mountains and surrounding countryside. The solarium is thoughtfully designed with comfortable seating and dining areas, as well as an outdoor BBQ area, making it perfect for hosting gatherings or simply enjoying a quiet evening under the stars. The grounds of the apartment complex are meticulously maintained, featuring lush gardens and a superb swimming pool where you can unwind and soak up the sun. This penthouse is a must-see for those seeking a high-quality living experience. It is an excellent investment opportunity for short-term letting or a luxurious family home. Don't miss the chance to own a piece of paradise in Riverside Benahavis Village. Contact us today to arrange a viewing.