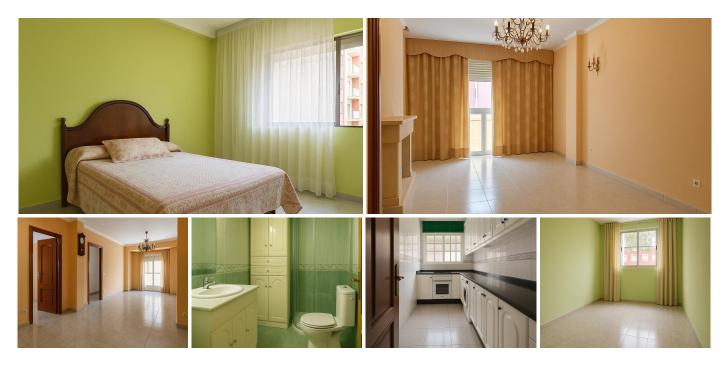

- ???? 70?m<sup>2</sup> apartment featuring:
- 3 bedrooms
- 1 bathroom
- Bright living room
- Separate kitchen

? Images in the listing are AI-generated renderings to illustrate the potential of the property.