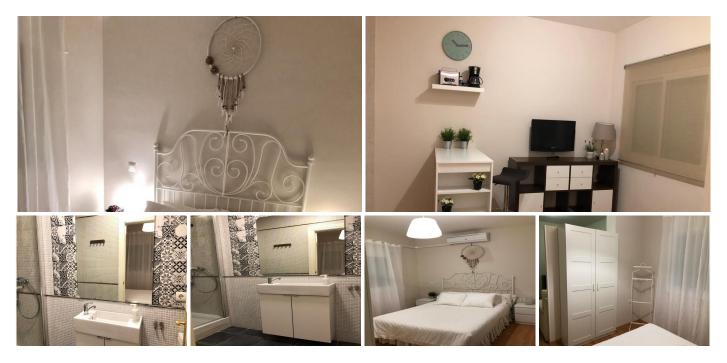

## REF# R5037304 199.000 €

| BEDS | BATHS | BUILT |
|------|-------|-------|
| 1    | 1     | 47 m² |

In the Clemens Passage (1860), one of the most beautiful passages in the historic center of Malaga that ends in an artistic crescent-shaped seat for neighborhood gatherings, there is a charming old building in memory of the London merchant Juan Clemens Young, which has been carefully rehabilitated to preserve its original charm.

In 2020, the building was shored up and everything was installed new: plumbing, electricity,... It is a new apartment with the original facade restored. Ready to move in.

On the 1st floor of this building, there is a cozy 37 m<sup>2</sup> apartment that has been completely renovated. It was equipped with a modern kitchen integrated into the living room, new appliances and carefully selected furniture to maximize its comfort and functionality. With a cozy bedroom and hot/cold air conditioning, the apartment is a perfect refuge in the middle of the vibrant life of Malaga's historic center.