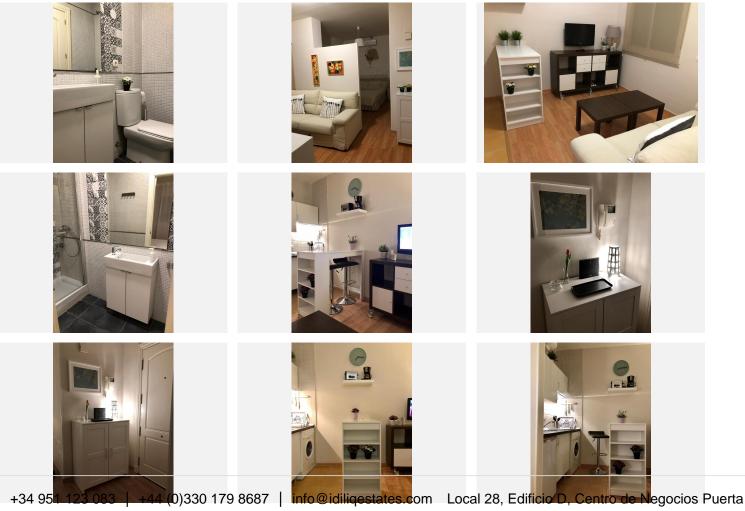

## REF# R5037304 199.000 €

| BEDS | BATHS | BUILT |
|------|-------|-------|
| 1    | 1     | 47 m² |

In the Clemens Passage (1860), one of the most beautiful passages in the historic center of Malaga that ends in an artistic crescent-shaped seat for neighborhood gatherings, there is a charming old building in memory of the London merchant Juan Clemens Young, which has been carefully rehabilitated to preserve its original charm.

In 2020, the building was shored up and everything was installed new: plumbing, electricity,... It is a new apartment with the original facade restored. Ready to move in.

On the 1st floor of this building, there is a cozy 37 m<sup>2</sup> apartment that has been completely renovated. It was equipped with a modern kitchen integrated into the living room, new appliances and carefully selected furniture to maximize its comfort and functionality. With a cozy bedroom and hot/cold air conditioning, the apartment is a perfect refuge in the middle of the vibrant life of Malaga's historic center.