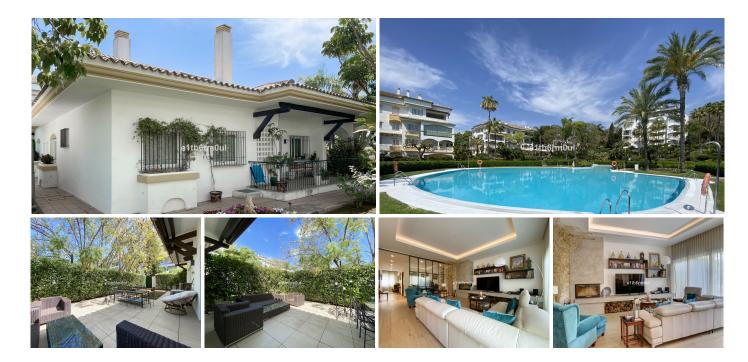

R4723159

The Golden Mile

REF# R4723159 1.600.000 €

| BEDS | BATHS | BUILT  | PLOT   | TERRACE |
|------|-------|--------|--------|---------|
| 4    | 5     | 533 m² | 533 m² | 157 m²  |

This stunning luxury villa is located in the prestigious area of Marbella Golden Mile, in Marbella, Malaga. With 4 bedrooms and 5 bathrooms, this spacious property offers a comfortable and luxurious living space. The villa has a built area of 533m², with an additional terrace of 157m², providing ample space for outdoor relaxation and entertainment. The plot size is also 533m², ensuring privacy and tranquility. The villa boasts a communal pool, perfect for enjoying a refreshing swim on warm summer days. The private garden adds to the charm of the property, providing a serene and picturesque setting. For added convenience, there is a private garage for secure parking. This luxurious villa is classified as a new build, ensuring that it is in excellent condition. The property features a range of amenities, including air conditioning, a fireplace, and internet access via Wi-Fi. The covered terrace offers a comfortable space to relax and enjoy the garden view. Additionally, there is a tennis/paddle court for sports enthusiasts. The location of this villa is ideal, as it is close to children's playgrounds, the sea/beach, shops, and schools. It is also conveniently located near the town and port, providing easy access to a variety of amenities and entertainment options. Whether you are looking for a permanent residence or a holiday home, this luxury villa in Marbella Golden Mile offers the perfect combination of comfort, style, and convenience.