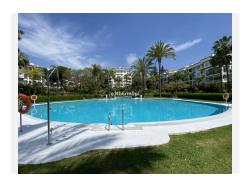

R4723159

The Golden Mile

REF# R4723159 1.600.000 €

| BEDS | BATHS | BUILT  | PLOT   | TERRACE |
|------|-------|--------|--------|---------|
| 4    | 5     | 533 m² | 533 m² | 157 m²  |

This stunning luxury villa is located in the prestigious area of Marbella Golden Mile, in Marbella, Malaga. With 4 bedrooms and 5 bathrooms, this spacious property offers a comfortable and luxurious living space. The villa has a built area of 533m², with an additional terrace of 157m², providing ample space for outdoor relaxation and entertainment. The plot size is also 533m², ensuring privacy and tranquility. The villa boasts a communal pool, perfect for enjoying a refreshing swim on warm summer days. The private garden adds to the charm of the property, providing a serene and picturesque setting. For added convenience, there is a private garage for secure parking. This luxurious villa is classified as a new build, ensuring that it is in excellent condition. The property features a range of amenities, including air conditioning, a fireplace, and internet access via Wi-Fi. The covered terrace offers a comfortable space to relax and enjoy the garden view. Additionally, there is a tennis/paddle court for sports enthusiasts. The location of this villa is ideal, as it is close to children's playgrounds, the sea/beach, shops, and schools. It is also conveniently located near the town and port, providing easy access to a variety of amenities and entertainment options. Whether you are looking for a permanent residence or a holiday home, this luxury villa in Marbella Golden Mile offers the perfect combination of comfort, style, and convenience.