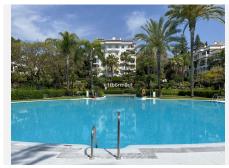

R4723159

The Golden Mile

REF# R4723159 1.600.000 €

| BEDS | BATHS | BUILT  | PLOT   | TERRACE |
|------|-------|--------|--------|---------|
| 4    | 5     | 533 m² | 533 m² | 157 m²  |

This stunning luxury villa is located in the prestigious area of Marbella Golden Mile, in Marbella, Malaga. With 4 bedrooms and 5 bathrooms, this spacious property offers a comfortable and luxurious living space. The villa has a built area of 533m², with an additional terrace of 157m², providing ample space for outdoor relaxation and entertainment. The plot size is also 533m², ensuring privacy and tranquility. The villa boasts a communal pool, perfect for enjoying a refreshing swim on warm summer days. The private garden adds to the charm of the property, providing a serene and picturesque setting. For added convenience, there is a private garage for secure parking. This luxurious villa is classified as a new build, ensuring that it is in excellent condition. The property features a range of amenities, including air conditioning, a fireplace, and internet access via Wi-Fi. The covered terrace offers a comfortable space to relax and enjoy the garden view. Additionally, there is a tennis/paddle court for sports enthusiasts. The location of this villa is ideal, as it is close to children's playgrounds, the sea/beach, shops, and schools. It is also conveniently located near the town and port, providing easy access to a variety of amenities and entertainment options. Whether you are looking for a permanent residence or a holiday home, this luxury villa in Marbella Golden Mile offers the perfect combination of comfort, style, and convenience.