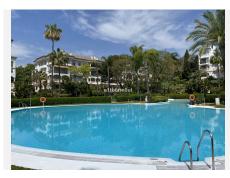

R4723159

The Golden Mile

REF# R4723159 1.600.000 €

| BEDS | BATHS | BUILT  | PLOT   | TERRACE |
|------|-------|--------|--------|---------|
| 4    | 5     | 533 m² | 533 m² | 157 m²  |

This stunning luxury villa is located in the prestigious area of Marbella Golden Mile, in Marbella, Malaga. With 4 bedrooms and 5 bathrooms, this spacious property offers a comfortable and luxurious living space. The villa has a built area of 533m², with an additional terrace of 157m², providing ample space for outdoor relaxation and entertainment. The plot size is also 533m², ensuring privacy and tranquility. The villa boasts a communal pool, perfect for enjoying a refreshing swim on warm summer days. The private garden adds to the charm of the property, providing a serene and picturesque setting. For added convenience, there is a private garage for secure parking. This luxurious villa is classified as a new build, ensuring that it is in excellent condition. The property features a range of amenities, including air conditioning, a fireplace, and internet access via Wi-Fi. The covered terrace offers a comfortable space to relax and enjoy the garden view. Additionally, there is a tennis/paddle court for sports enthusiasts. The location of this villa is ideal, as it is close to children's playgrounds, the sea/beach, shops, and schools. It is also conveniently located near the town and port, providing easy access to a variety of amenities and entertainment options. Whether you are looking for a permanent residence or a holiday home, this luxury villa in Marbella Golden Mile offers the perfect combination of comfort, style, and convenience.