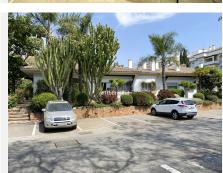

R4723159

The Golden Mile

REF# R4723159 1.600.000 €

| BEDS | BATHS | BUILT  | PLOT   | TERRACE |
|------|-------|--------|--------|---------|
| 4    | 5     | 533 m² | 533 m² | 157 m²  |

This stunning luxury villa is located in the prestigious area of Marbella Golden Mile, in Marbella, Malaga. With 4 bedrooms and 5 bathrooms, this spacious property offers a comfortable and luxurious living space. The villa has a built area of 533m², with an additional terrace of 157m², providing ample space for outdoor relaxation and entertainment. The plot size is also 533m², ensuring privacy and tranquility. The villa boasts a communal pool, perfect for enjoying a refreshing swim on warm summer days. The private garden adds to the charm of the property, providing a serene and picturesque setting. For added convenience, there is a private garage for secure parking. This luxurious villa is classified as a new build, ensuring that it is in excellent condition. The property features a range of amenities, including air conditioning, a fireplace, and internet access via Wi-Fi. The covered terrace offers a comfortable space to relax and enjoy the garden view. Additionally, there is a tennis/paddle court for sports enthusiasts. The location of this villa is ideal, as it is close to children's playgrounds, the sea/beach, shops, and schools. It is also conveniently located near the town and port, providing easy access to a variety of amenities and entertainment options. Whether you are looking for a permanent residence or a holiday home, this luxury villa in Marbella Golden Mile offers the perfect combination of comfort, style, and convenience.