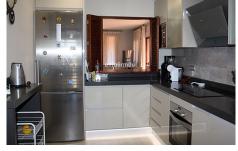

## Marbella

REF# R4775533 1.250.000 €

| BEDS | BATHS | BUILT  |
|------|-------|--------|
| 4    | 3     | 345 m² |

Magnificent duplex-penthouse furnished and ready to move into in a prestigious urbanization Marbella East. Designed by the renowned architect Melvin Villarroel, a few steps from Los Monteros beach, one of the best on the coast. The community has a swimming pool, gardens, paddle tennis courts, playground, private access to the beach, 24 hour security and is within walking distance of shops, restaurants, beach bars and very close to golf courses and sports facilities. The property consists of two floors: On the ground floor, a spacious hall with a cloakroom; large living room with access to a covered terrace and views of the pool and garden; open, fully equipped kitchen with attached laundry room; 3 bedrooms, 2 bathrooms (one en suite) and staircase that leads to the upper floor, where you will find the master bedroom with en suite bathroom, dressing room and a large terrace with views that surrounds the house. Marble floors, built-in wardrobes and hot-cold air conditioning, underfloor heating in the bathrooms, electric shutters, video intercom. Storage room and underground garage included in the price.