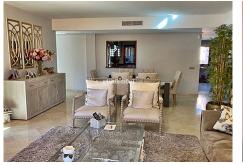

## Marbella

REF# R4775533 1.250.000 €

| BEDS | BATHS | BUILT  |
|------|-------|--------|
| 4    | 3     | 345 m² |

Magnificent duplex-penthouse furnished and ready to move into in a prestigious urbanization Marbella East. Designed by the renowned architect Melvin Villarroel, a few steps from Los Monteros beach, one of the best on the coast. The community has a swimming pool, gardens, paddle tennis courts, playground, private access to the beach, 24 hour security and is within walking distance of shops, restaurants, beach bars and very close to golf courses and sports facilities. The property consists of two floors: On the ground floor, a spacious hall with a cloakroom; large living room with access to a covered terrace and views of the pool and garden; open, fully equipped kitchen with attached laundry room; 3 bedrooms, 2 bathrooms (one en suite) and staircase that leads to the upper floor, where you will find the master bedroom with en suite bathroom, dressing room and a large terrace with views that surrounds the house. Marble floors, built-in wardrobes and hot-cold air conditioning, underfloor heating in the bathrooms, electric shutters, video intercom. Storage room and underground garage included in the price.