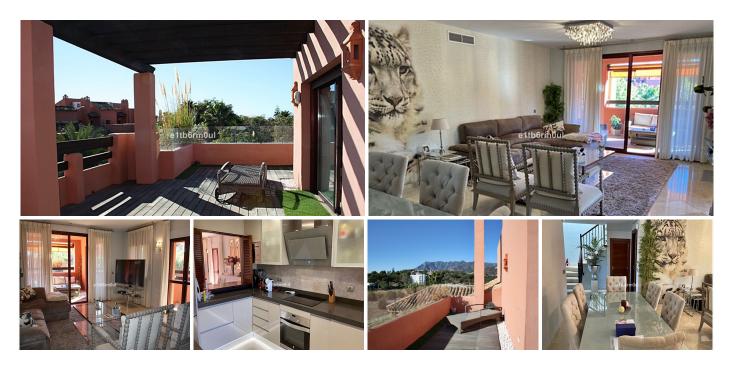

## Marbella

REF# R4775533 1.250.000 €

| BEDS | BATHS | BUILT  |
|------|-------|--------|
| 4    | 3     | 345 m² |

Magnificent duplex-penthouse furnished and ready to move into in a prestigious urbanization Marbella East. Designed by the renowned architect Melvin Villarroel, a few steps from Los Monteros beach, one of the best on the coast. The community has a swimming pool, gardens, paddle tennis courts, playground, private access to the beach, 24 hour security and is within walking distance of shops, restaurants, beach bars and very close to golf courses and sports facilities. The property consists of two floors: On the ground floor, a spacious hall with a cloakroom; large living room with access to a covered terrace and views of the pool and garden; open, fully equipped kitchen with attached laundry room; 3 bedrooms, 2 bathrooms (one en suite) and staircase that leads to the upper floor, where you will find the master bedroom with en suite bathroom, dressing room and a large terrace with views that surrounds the house. Marble floors, built-in wardrobes and hot-cold air conditioning, underfloor heating in the bathrooms, electric shutters, video intercom. Storage room and underground garage included in the price.