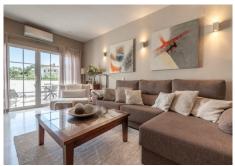

The heart of the home is a bright and welcoming open concept kitchen, equipped with top of the range appliances and large windows that let in plenty of natural light. It connects seamlessly with the living area, distributed over two distinct levels that subtly separate the sleeping and dining spaces. The contemporary fireplace not only enhances the ambience, but also efficiently heats the living room and master bedrooms.