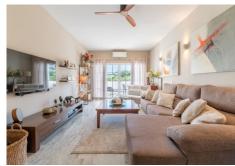

The heart of the home is a bright and welcoming open concept kitchen, equipped with top of the range appliances and large windows that let in plenty of natural light. It connects seamlessly with the living area, distributed over two distinct levels that subtly separate the sleeping and dining spaces. The contemporary fireplace not only enhances the ambience, but also efficiently heats the living room and master bedrooms.

Every detail has been thought out to ensure year-round comfort, including underfloor heating in the bathrooms, ducted air conditioning with an advanced AirZone system and a discreetly integrated sound system throughout. The house is equipped with double glazed Climalit windows and double insulated walls to provide excellent sound insulation, creating a quiet haven from the outside world.