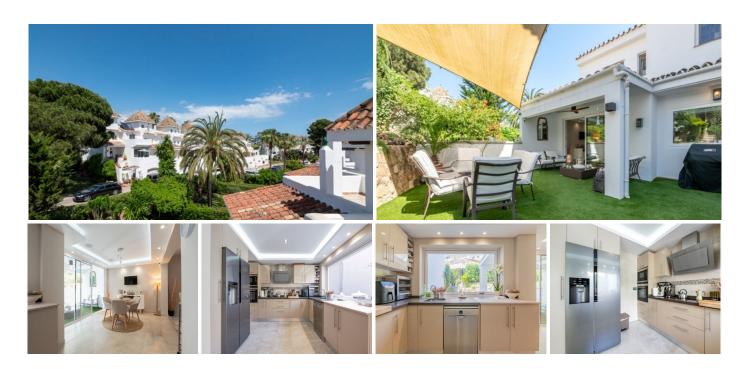

R5062453

REF# R5062453 565.000 €

| BEDS | BATHS | BUILT  | TERRACE |
|------|-------|--------|---------|
| 4    | 2     | 318 m² | 66 m²   |

Located in a peaceful setting on the Costa del Sol, just a short walk from La Duquesa golf course and only ten minutes' walk from the golden sands of El Castillo beach, this beautifully refurbished townhouse is ready to welcome its new owners.

The heart of the home is a bright and welcoming open concept kitchen, equipped with top of the range appliances and large windows that let in plenty of natural light. It connects seamlessly with the living area, distributed over two distinct levels that subtly separate the sleeping and dining spaces. The contemporary fireplace not only enhances the ambience, but also efficiently heats the living room and master bedrooms.

Storage space is also perfectly planned, with fitted wardrobes with interior lighting in each bedroom and a separate laundry area that connects to three terraces and offers impressive storage capacity. The spacious 103m2 garage provides comfortable parking for two vehicles and still has space for motorbikes, sports equipment and additional storage.