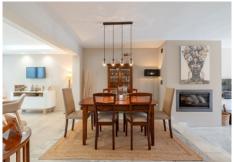

The heart of the home is a bright and welcoming open concept kitchen, equipped with top of the range appliances and large windows that let in plenty of natural light. It connects seamlessly with the living area, distributed over two distinct levels that subtly separate the sleeping and dining spaces. The contemporary fireplace not only enhances the ambience, but also efficiently heats the living room and master bedrooms.