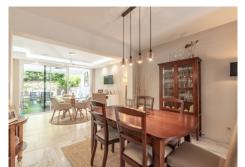

The heart of the home is a bright and welcoming open concept kitchen, equipped with top of the range appliances and large windows that let in plenty of natural light. It connects seamlessly with the living area, distributed over two distinct levels that subtly separate the sleeping and dining spaces. The contemporary fireplace not only enhances the ambience, but also efficiently heats the living room and master bedrooms.