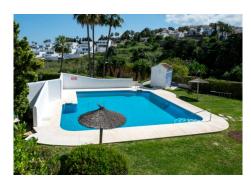

R5062453

REF# R5062453 565.000 €

| BEDS | BATHS | BUILT  | TERRACE |
|------|-------|--------|---------|
| 4    | 2     | 318 m² | 66 m²   |

Located in a peaceful setting on the Costa del Sol, just a short walk from La Duquesa golf course and only ten minutes' walk from the golden sands of El Castillo beach, this beautifully refurbished townhouse is ready to welcome its new owners.

The property is in immaculate condition and reflects careful maintenance and attention to detail. Every corner of the property exudes harmony, sophistication and comfort, perfect for those looking for a move-in ready residence in one of the most sought after areas of the coast. Must be seen.