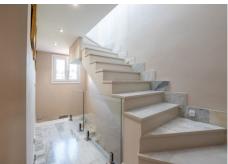

The heart of the home is a bright and welcoming open concept kitchen, equipped with top of the range appliances and large windows that let in plenty of natural light. It connects seamlessly with the living area, distributed over two distinct levels that subtly separate the sleeping and dining spaces. The contemporary fireplace not only enhances the ambience, but also efficiently heats the living room and master bedrooms.