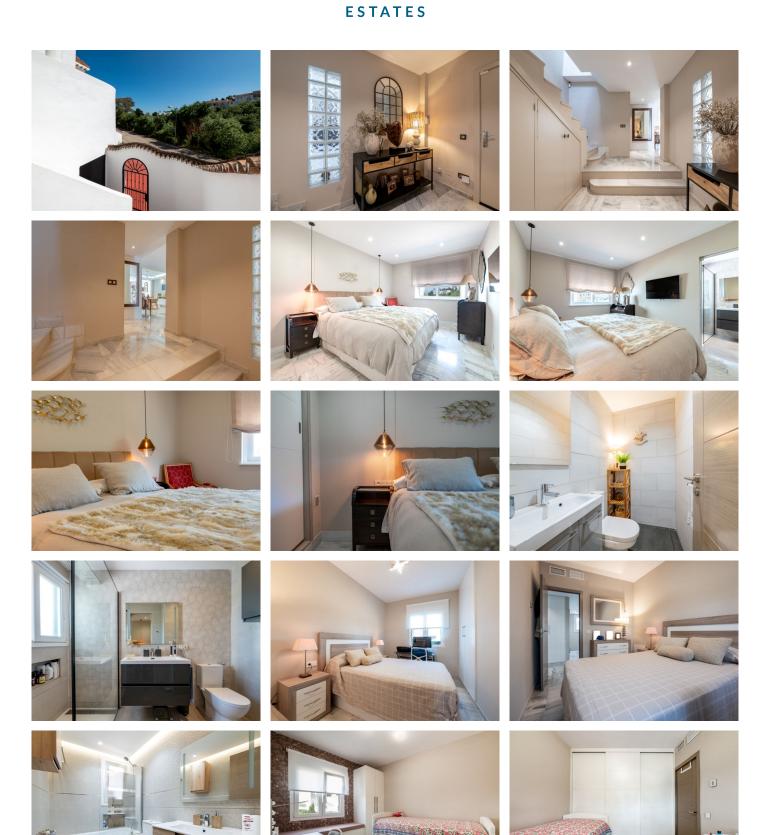

The property has four spacious bedrooms, one of which has an en-suite bathroom, offering privacy and comfort. Two additional full bathrooms and a guest toilet (which could be converted into another full bathroom) make this an ideal option for families or those who enjoy entertaining guests. Throughout the house, thoughtful design and modern amenities create an elegant and functional ambience.

Every detail has been thought out to ensure year-round comfort, including underfloor heating in the bathrooms, ducted air conditioning with an advanced AirZone system and a discreetly integrated sound system throughout. The house is equipped with double glazed Climalit windows and double insulated walls to provide excellent sound insulation, creating a quiet haven from the outside world.

Storage space is also perfectly planned, with fitted wardrobes with interior lighting in each bedroom and a separate laundry area that connects to three terraces and offers impressive storage capacity. The spacious 103m2 garage provides comfortable parking for two vehicles and still has space for motorbikes, sports equipment and additional storage.