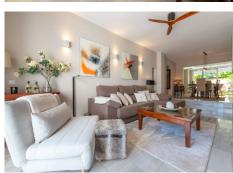

The heart of the home is a bright and welcoming open concept kitchen, equipped with top of the range appliances and large windows that let in plenty of natural light. It connects seamlessly with the living area, distributed over two distinct levels that subtly separate the sleeping and dining spaces. The contemporary fireplace not only enhances the ambience, but also efficiently heats the living room and master bedrooms.

Storage space is also perfectly planned, with fitted wardrobes with interior lighting in each bedroom and a separate laundry area that connects to three terraces and offers impressive storage capacity. The spacious 103m2 garage provides comfortable parking for two vehicles and still has space for motorbikes, sports equipment and additional storage.