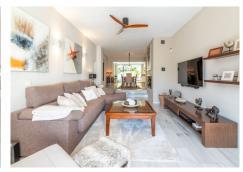

The heart of the home is a bright and welcoming open concept kitchen, equipped with top of the range appliances and large windows that let in plenty of natural light. It connects seamlessly with the living area, distributed over two distinct levels that subtly separate the sleeping and dining spaces. The contemporary fireplace not only enhances the ambience, but also efficiently heats the living room and master bedrooms.

The property is in immaculate condition and reflects careful maintenance and attention to detail. Every corner of the property exudes harmony, sophistication and comfort, perfect for those looking for a move-in ready residence in one of the most sought after areas of the coast. Must be seen.