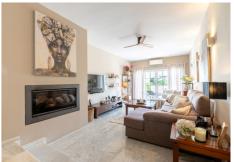

The heart of the home is a bright and welcoming open concept kitchen, equipped with top of the range appliances and large windows that let in plenty of natural light. It connects seamlessly with the living area, distributed over two distinct levels that subtly separate the sleeping and dining spaces. The contemporary fireplace not only enhances the ambience, but also efficiently heats the living room and master bedrooms.

Every detail has been thought out to ensure year-round comfort, including underfloor heating in the bathrooms, ducted air conditioning with an advanced AirZone system and a discreetly integrated sound system throughout. The house is equipped with double glazed Climalit windows and double insulated walls to provide excellent sound insulation, creating a quiet haven from the outside world.