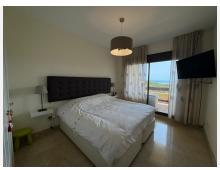

R5023408

Manilva

REF# R5023408 275.000 €

| BEDS | BATHS | BUILT  | TERRACE |
|------|-------|--------|---------|
| 2    | 2     | 123 m² | 8 m²    |

Nice and pleasant flat with sea views, 2 bedrooms and 2 bathrooms of which 1 en suite. The bathrooms have been refurbished and both have large showers. The master bedroom has access to the terrace with beautiful sea views which communicates with the living room. The terrace has a raised wooden floor that allows you to continue enjoying the views while having a nice dinner. The living-dining room is bright and pleasant and the kitchen is spacious with a serving hatch, which allows you to see the sea while cooking, nothing more pleasant.