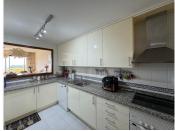

R5023408

Manilva

REF# R5023408 275.000 €

| BEDS | BATHS | BUILT  | TERRACE |
|------|-------|--------|---------|
| 2    | 2     | 123 m² | 8 m²    |

Nice and pleasant flat with sea views, 2 bedrooms and 2 bathrooms of which 1 en suite. The bathrooms have been refurbished and both have large showers. The master bedroom has access to the terrace with beautiful sea views which communicates with the living room. The terrace has a raised wooden floor that allows you to continue enjoying the views while having a nice dinner. The living-dining room is bright and pleasant and the kitchen is spacious with a serving hatch, which allows you to see the sea while cooking, nothing more pleasant.