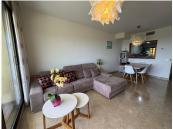

R5023408

Manilva

REF# R5023408 275.000 €

| BEDS | BATHS | BUILT  | TERRACE |
|------|-------|--------|---------|
| 2    | 2     | 123 m² | 8 m²    |

Nice and pleasant flat with sea views, 2 bedrooms and 2 bathrooms of which 1 en suite. The bathrooms have been refurbished and both have large showers. The master bedroom has access to the terrace with beautiful sea views which communicates with the living room. The terrace has a raised wooden floor that allows you to continue enjoying the views while having a nice dinner. The living-dining room is bright and pleasant and the kitchen is spacious with a serving hatch, which allows you to see the sea while cooking, nothing more pleasant.