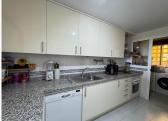

R5023408

Manilva

REF# R5023408 275.000 €

| BEDS | BATHS | BUILT  | TERRACE |
|------|-------|--------|---------|
| 2    | 2     | 123 m² | 8 m²    |

Nice and pleasant flat with sea views, 2 bedrooms and 2 bathrooms of which 1 en suite. The bathrooms have been refurbished and both have large showers. The master bedroom has access to the terrace with beautiful sea views which communicates with the living room. The terrace has a raised wooden floor that allows you to continue enjoying the views while having a nice dinner. The living-dining room is bright and pleasant and the kitchen is spacious with a serving hatch, which allows you to see the sea while cooking, nothing more pleasant.