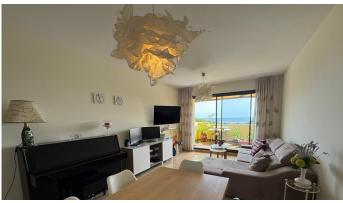

R5023408

Manilva

REF# R5023408 275.000 €

| BEDS | BATHS | BUILT  | TERRACE |
|------|-------|--------|---------|
| 2    | 2     | 123 m² | 8 m²    |

Nice and pleasant flat with sea views, 2 bedrooms and 2 bathrooms of which 1 en suite. The bathrooms have been refurbished and both have large showers. The master bedroom has access to the terrace with beautiful sea views which communicates with the living room. The terrace has a raised wooden floor that allows you to continue enjoying the views while having a nice dinner. The living-dining room is bright and pleasant and the kitchen is spacious with a serving hatch, which allows you to see the sea while cooking, nothing more pleasant.