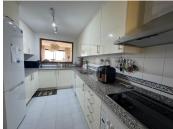

R5023408

Manilva

REF# R5023408 275.000 €

| BEDS | BATHS | BUILT  | TERRACE |
|------|-------|--------|---------|
| 2    | 2     | 123 m² | 8 m²    |

Nice and pleasant flat with sea views, 2 bedrooms and 2 bathrooms of which 1 en suite. The bathrooms have been refurbished and both have large showers. The master bedroom has access to the terrace with beautiful sea views which communicates with the living room. The terrace has a raised wooden floor that allows you to continue enjoying the views while having a nice dinner. The living-dining room is bright and pleasant and the kitchen is spacious with a serving hatch, which allows you to see the sea while cooking, nothing more pleasant.