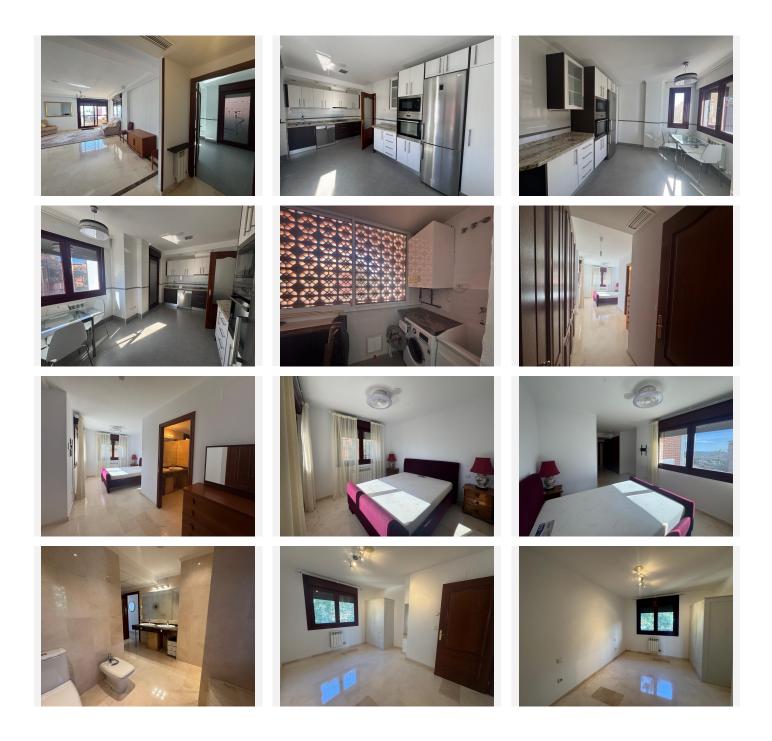

The complex is gated and boasts beautiful well maintained mature gardens and 2 communal pools at just a short walk away from the prestigious Finca Cortesin.

Built area of 154m2 from which 117m2 are useful interior plus a pleasant glass curtained and covered terrace of 16m2 with sun in the afternoon and great sea and Africa views, perfect to enjoy all year-round.

Excellent and easy access from the parking to the lift that leads you directly to the apartment front door, with no adjoining apartment, very convenient for moving furniture etc in, bringing in groceries/supplies... Fully equipped spacious and beautiful kitchen with a great utility room. Central air conditioning hot and cold, very large bathrooms, one of them ensuite, both with bath, shower and windows. Double glazing in all windows with Custom Mosquito Screens fitted on windows. Also a storage room is included.