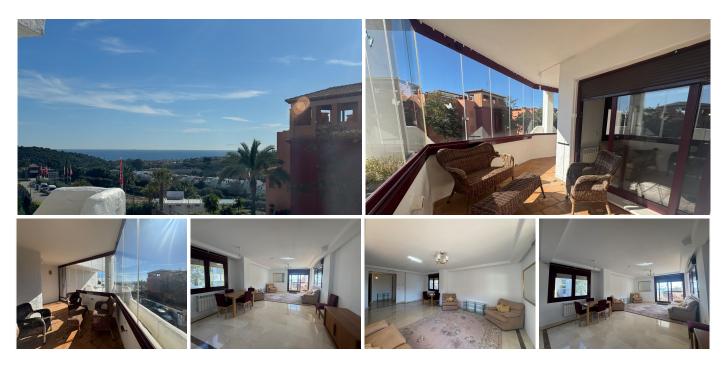

## R5023945 ♥ Casares Playa REF# R5023945 310.000 €

| BEDS | BATHS | BUILT  | TERRACE |
|------|-------|--------|---------|
| 2    | 2     | 154 m² | 16 m²   |

Absolutely stunning 2 bedroom, 2 bathroom apartment at Casares Costa Golf. A bright, spacious, comfortable and with plenty of natural light apartment located in the sought-after Casares Costa Golf resort area with 24 hour security.

The complex is gated and boasts beautiful well maintained mature gardens and 2 communal pools at just a short walk away from the prestigious Finca Cortesin.

Built area of 154m2 from which 117m2 are useful interior plus a pleasant glass curtained and covered terrace of 16m2 with sun in the afternoon and great sea and Africa views, perfect to enjoy all year-round.

Excellent and easy access from the parking to the lift that leads you directly to the apartment front door, with no adjoining apartment, very convenient for moving furniture etc in, bringing in groceries/supplies... Fully equipped spacious and beautiful kitchen with a great utility room. Central air conditioning hot and cold, very large bathrooms, one of them ensuite, both with bath, shower and windows. Double glazing in all windows with Custom Mosquito Screens fitted on windows. Also a storage room is included.