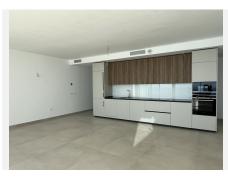

Discover the duplex of your dreams in the exclusive area of ??Stupa Hills, Benalmádena. This impressive property offers 210 m² built and 200 m² usable, designed to provide comfort and style. The living room is spacious and bright, ideal for enjoying unforgettable moments. The jewel of the property is its 55.17 m² terrace, with panoramic views that will leave you breathless. The kitchen is fully furnished and equipped with high-quality appliances, perfect for lovers of gastronomy. The three bedrooms are comfortable and cozy, with large built-in wardrobes that maximize space. The two bathrooms are elegantly designed, including one en suite, offering a touch of luxury in your day to day life. In addition, it has a practical laundry area with aerothermal energy. The duplex includes two parking spaces and a storage room, providing additional convenience. The complex offers access to communal areas including two swimming pools, spa, gym, sauna and park, creating a resort atmosphere in your own home. Built in 2022, this well-maintained duplex is suitable for people with reduced mobility and features electric heating and air conditioning. Located on the 5th floor, facing south and with a lift, it is a unique opportunity to live in a privileged environment. Don't miss this opportunity!