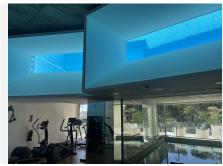

Discover the duplex of your dreams in the exclusive area of ??Stupa Hills, Benalmádena. This impressive property offers 210 m² built and 200 m² usable, designed to provide comfort and style. The living room is spacious and bright, ideal for enjoying unforgettable moments. The jewel of the property is its 55.17 m² terrace, with panoramic views that will leave you breathless. The kitchen is fully furnished and equipped with high-quality appliances, perfect for lovers of gastronomy. The three bedrooms are comfortable and cozy, with large built-in wardrobes that maximize space. The two bathrooms are elegantly designed, including one en suite, offering a touch of luxury in your day to day life. In addition, it has a practical laundry area with aerothermal energy. The duplex includes two parking spaces and a storage room, providing additional convenience. The complex offers access to communal areas including two swimming pools, spa, gym, sauna and park, creating a resort atmosphere in your own home. Built in 2022, this well-maintained duplex is suitable for people with reduced mobility and features electric heating and air conditioning. Located on the 5th floor, facing south and with a lift, it is a unique opportunity to live in a privileged environment. Don't miss this opportunity!