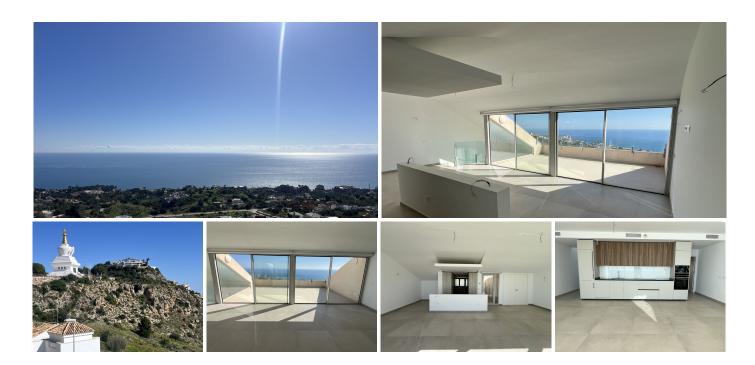

R4961518

Benalmadena Pueblo

REF# R4961518 1.078.000 €

| BEDS | BATHS | BUILT              | TERRACE           |
|------|-------|--------------------|-------------------|
| 3    | 2     | 210 m <sup>2</sup> | 50 m <sup>2</sup> |

Discover the duplex of your dreams in the exclusive area of ??Stupa Hills, Benalmádena. This impressive property offers 210 m² built and 200 m² usable, designed to provide comfort and style. The living room is spacious and bright, ideal for enjoying unforgettable moments. The jewel of the property is its 55.17 m² terrace, with panoramic views that will leave you breathless. The kitchen is fully furnished and equipped with high-quality appliances, perfect for lovers of gastronomy. The three bedrooms are comfortable and cozy, with large built-in wardrobes that maximize space. The two bathrooms are elegantly designed, including one en suite, offering a touch of luxury in your day to day life. In addition, it has a practical laundry area with aerothermal energy. The duplex includes two parking spaces and a storage room, providing additional convenience. The complex offers access to communal areas including two swimming pools, spa, gym, sauna and park, creating a resort atmosphere in your own home. Built in 2022, this well-maintained duplex is suitable for people with reduced mobility and features electric heating and air conditioning. Located on the 5th floor, facing south and with a lift, it is a unique opportunity to live in a privileged environment. Don't miss this opportunity!