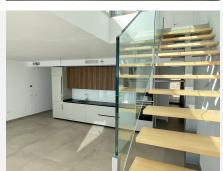

Discover the duplex of your dreams in the exclusive area of ??Stupa Hills, Benalmádena. This impressive property offers 210 m² built and 200 m² usable, designed to provide comfort and style. The living room is spacious and bright, ideal for enjoying unforgettable moments. The jewel of the property is its 55.17 m² terrace, with panoramic views that will leave you breathless. The kitchen is fully furnished and equipped with high-quality appliances, perfect for lovers of gastronomy. The three bedrooms are comfortable and cozy, with large built-in wardrobes that maximize space. The two bathrooms are elegantly designed, including one en suite, offering a touch of luxury in your day to day life. In addition, it has a practical laundry area with aerothermal energy. The duplex includes two parking spaces and a storage room, providing additional convenience. The complex offers access to communal areas including two swimming pools, spa, gym, sauna and park, creating a resort atmosphere in your own home. Built in 2022, this well-maintained duplex is suitable for people with reduced mobility and features electric heating and air conditioning. Located on the 5th floor, facing south and with a lift, it is a unique opportunity to live in a privileged environment. Don't miss this opportunity!