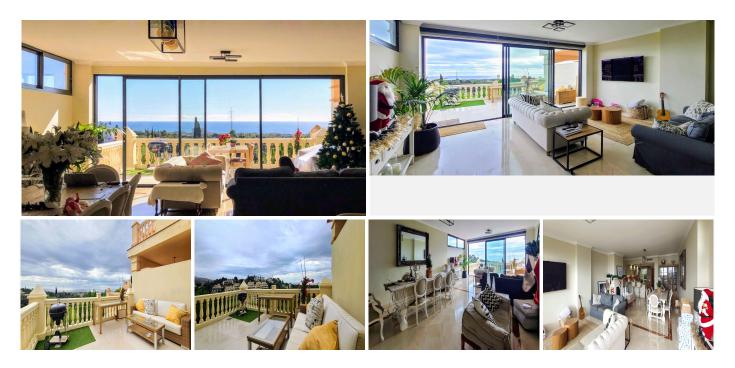

## R4199443

**Q** Elviria

REF# R4199443 585.000 €

| BEDS | BATHS | BUILT  |
|------|-------|--------|
| 3    | 4     | 214 m² |

FANTASTIC luxury townhouse in the exclusive gated community of Grace Paradise in Elviria. This property enjoys STUNNING panoramic views of the coast and surrounding mountains. On the ground floor we find an open plan modern kitchen fully equipped and with plenty of storage, which overlooks the living and dining areas of the house and beyond, a wonderful terrace with SPECTACULAR sea views. There is a cozy fireplace that infuses charm and warmth into the living area. On that same level we also find a guest cloakroom, with elegant, quality finishings. The entire floor is bright and spacious, with plenty of natural light and tall ceilings. There are electric blinds that can be lowered during the summer months as needed when the sun is at its brightest. One floor below we find a completely separate living area that can be used as an office, playroom or in-home cinema. This floor also has a huge bedroom, a lot of closet space, and a large bathroom. There is an additional terrace that overlooks a private small garden and, most importantly, complete privacy! On the 2nd floor we find the large master bedroom with an en-suite bathroom, which has a jacuzzi tub from which one can admire the incredible views and the most gorgeous sunsets. It also has a separate shower and underfloor heating. The master bedroom leads to yet another terrace with fantastic coastal views over the gorgeous greenery of the Elviria hills. The second bedroom is also large, with an ensuite bathroom and plenty of closet space. At the very top we find a solarium with a fantastic Jacuzzi and +34 951 123 083 | +44 (0)330 179 8687 | info@idiliqestates.com Local 28, Edificio D, Centro de Negocios Puerta de Banús, N-340, Km 175, 29660 Nueva Andlaucia

## IDILIQ estates

sunbathing area with 360° views of the sea and surrounding mountains, yet still enjoys absolute privacy! The house comes with high-quality marble floors and finishings and central air conditioning (hot and cold). Not to mention, the gorgeous views can really be enjoyed from every window of the house. The property includes an underground parking space and a 6 m2 storage room, plus private guest parking. It is a gated community, quiet and well maintained. The pool area is steps away from the house, and it boasts a large swimming pool, lounging areas with palapas and many mature trees and subtropical shrubbery, making it a perfect place to sunbathe and relax on a hot summer day. Grace Paradise is only a few minutes drive from Elviria center, with bars & cafes, excellent restaurant choices, supermarkets, public transportation and countless amenities. It is also a pleasant walk to the fantastic Don Carlos Hotel beach area. The famous Nikki Beach Club is also a short drive away. This is an opportunity that ought not to be missed!!