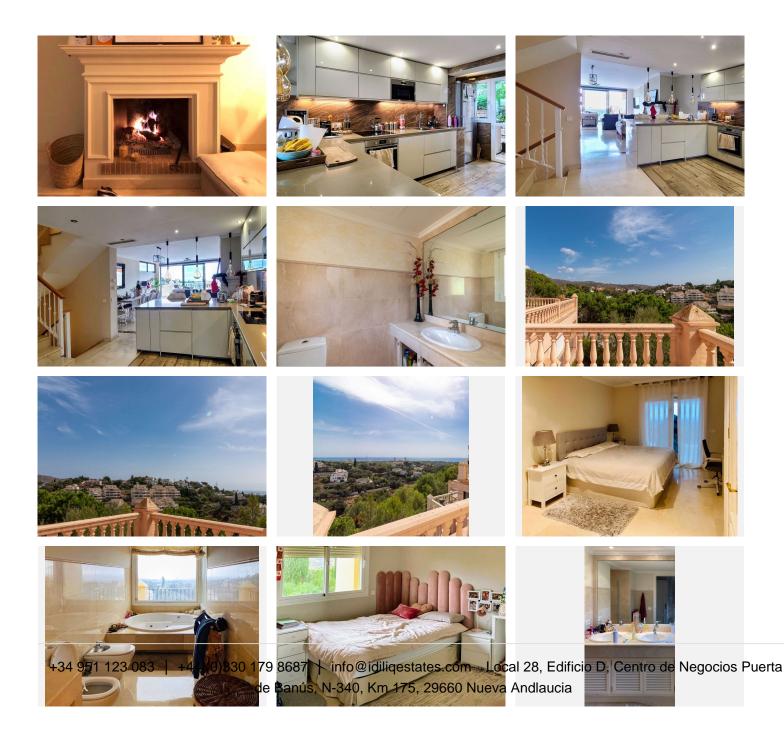

## R4199443

**Q** Elviria

REF# R4199443 585.000 €

| BEDS | BATHS | BUILT  |
|------|-------|--------|
| 3    | 4     | 214 m² |

FANTASTIC luxury townhouse in the exclusive gated community of Grace Paradise in Elviria. This property enjoys STUNNING panoramic views of the coast and surrounding mountains. On the ground floor we find an open plan modern kitchen fully equipped and with plenty of storage, which overlooks the living and dining areas of the house and beyond, a wonderful terrace with SPECTACULAR sea views. There is a cozy fireplace that infuses charm and warmth into the living area. On that same level we also find a guest cloakroom, with elegant, quality finishings. The entire floor is bright and spacious, with plenty of natural light and tall ceilings. There are electric blinds that can be lowered during the summer months as needed when the sun is at its brightest. One floor below we find a completely separate living area that can be used as an office, playroom or in-home cinema. This floor also has a huge bedroom, a lot of closet space, and a large bathroom. There is an additional terrace that overlooks a private small garden and, most importantly, complete privacy! On the 2nd floor we find the large master bedroom with an en-suite bathroom, which has a jacuzzi tub from which one can admire the incredible views and the most gorgeous sunsets. It also has a separate shower and underfloor heating. The master bedroom leads to yet another terrace with fantastic coastal views over the gorgeous greenery of the Elviria hills. The second bedroom is also large, with an ensuite bathroom and plenty of closet space. At the very top we find a solarium with a fantastic Jacuzzi and +34 951 123 083 | +44 (0)330 179 8687 | info@idiliqestates.com Local 28, Edificio D, Centro de Negocios Puerta de Banús, N-340, Km 175, 29660 Nueva Andlaucia

## IDILIQ estates

sunbathing area with 360° views of the sea and surrounding mountains, yet still enjoys absolute privacy! The house comes with high-quality marble floors and finishings and central air conditioning (hot and cold). Not to mention, the gorgeous views can really be enjoyed from every window of the house. The property includes an underground parking space and a 6 m2 storage room, plus private guest parking. It is a gated community, quiet and well maintained. The pool area is steps away from the house, and it boasts a large swimming pool, lounging areas with palapas and many mature trees and subtropical shrubbery, making it a perfect place to sunbathe and relax on a hot summer day. Grace Paradise is only a few minutes drive from Elviria center, with bars & cafes, excellent restaurant choices, supermarkets, public transportation and countless amenities. It is also a pleasant walk to the fantastic Don Carlos Hotel beach area. The famous Nikki Beach Club is also a short drive away. This is an opportunity that ought not to be missed!!