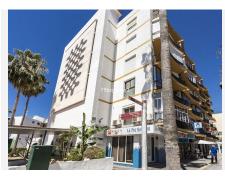

This spacious flat of 122 m<sup>2</sup> constructed area, located on the top floor of Edificio Milano, stands out for its double East-West orientation, which guarantees cross ventilation and exceptional luminosity throughout the day.