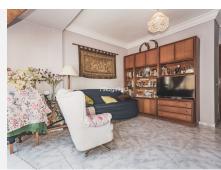

This spacious flat of 122 m<sup>2</sup> constructed area, located on the top floor of Edificio Milano, stands out for its double East-West orientation, which guarantees cross ventilation and exceptional luminosity throughout the day.

The property is distributed in: three very spacious bedrooms (currently 2 bedrooms and 2 living rooms). Two complete bathrooms, one of them en suite. Terraces on both sides of the building, ideal for enjoying the sun or shade depending on the time of day. Building with lift, concierge, communal garden and swimming pool.