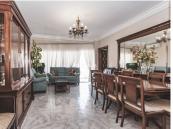

This spacious flat of 122 m<sup>2</sup> constructed area, located on the top floor of Edificio Milano, stands out for its double East-West orientation, which guarantees cross ventilation and exceptional luminosity throughout the day.

The property is distributed in: three very spacious bedrooms (currently 2 bedrooms and 2 living rooms). Two complete bathrooms, one of them en suite. Terraces on both sides of the building, ideal for enjoying the sun or shade depending on the time of day. Building with lift, concierge, communal garden and swimming pool.