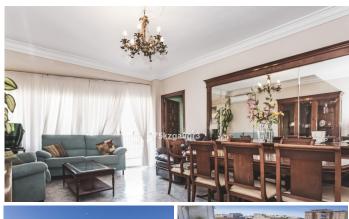

This spacious flat of 122 m<sup>2</sup> constructed area, located on the top floor of Edificio Milano, stands out for its double East-West orientation, which guarantees cross ventilation and exceptional luminosity throughout the day.

The property is distributed in: three very spacious bedrooms (currently 2 bedrooms and 2 living rooms). Two complete bathrooms, one of them en suite. Terraces on both sides of the building, ideal for enjoying the sun or shade depending on the time of day. Building with lift, concierge, communal garden and swimming pool.