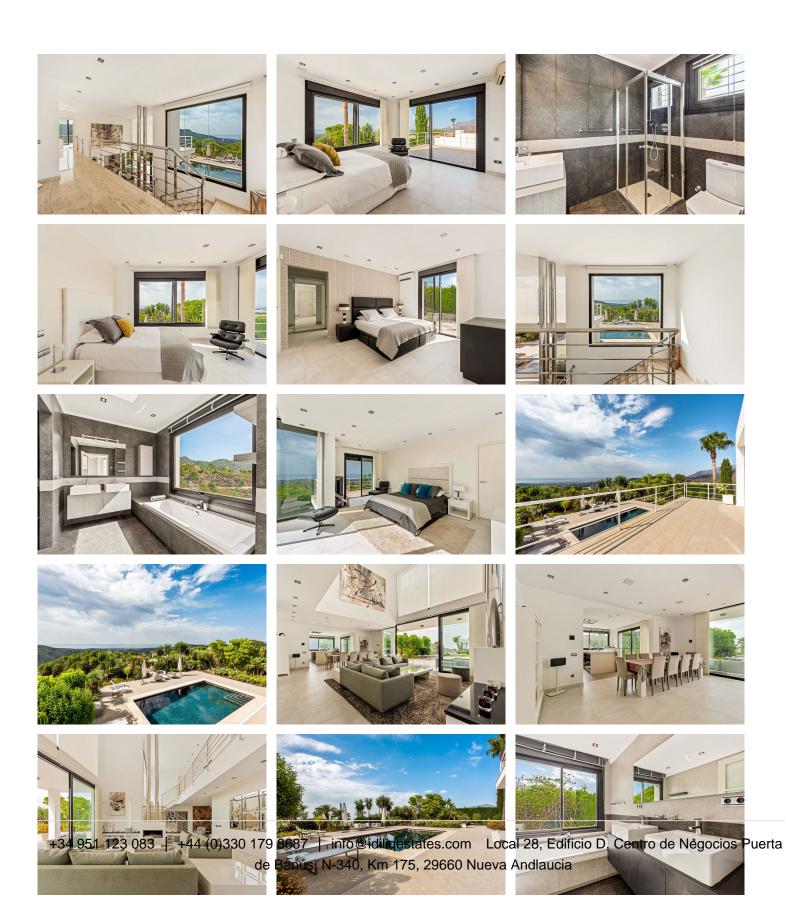

## R4384786

Benahavís

REF# R4384786 1.990.000 €

| BEDS | BATHS | BUILT  | PLOT    |
|------|-------|--------|---------|
| 5    | 6     | 385 m² | 2023 m² |

Villa La Vista is situated at the very top of Monte Mayor, one of the most elevated and sought after plots, boasting truly spectacular panoramic views to the Mediterranean. Monte Mayor totals 4.000.000m2 of land with a low-density development concept as 58% will remain green zone. The secure resort is situated in the township of Benahavís and is surrounded by a pristine Andalusian landscape of rolling hills and mountains, yet a close distance to the Mediterranean coastline. The villa is built over two floors and combines a modern architecture with natural materials offering a contemporary look which integrates well with its natural surroundings. A spacious driveway detailed with gorgeous natural stones leads to the main entrance with another natural stone detail. The driveway offers plenty of parking space and access to the double car garage as well. Upon entry, there's an immediate wow-effect as you take in the stunning vistas and natural light coming in via the large windows. Via the upstairs landing, you can access one suite with private terrace, a office and the master bedroom with en-suite bathroom, walk-in wardrobe and private terrace. A feature staircase leads down to the garden level floor with a spacious living room with fireplace and openplan kitchen. Large sliding windows offer views and access to the inviting pool and garden area. On this floor we have a further suite as well as two bedrooms and two bathrooms, all bedrooms have access to the outside terraces. Also on this floor we have a cinema room, laundry room and the installation room. The

+34 951 123 083 | +44 (0)330 179 8687 | info@idiliqestates.com Local 28, Edificio D, Centro de Negocios Puerta de Banús, N-340, Km 175, 29660 Nueva Andlaucia

pool area offers superb privacy as well as breathtaking views from a few specific lounge areas. There is an extra exterior bathroom for easy access from the pool area.