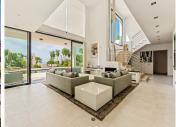

## R4384786

Benahavís

REF# R4384786 1.990.000 €

| BEDS | BATHS | BUILT  | PLOT    |
|------|-------|--------|---------|
| 5    | 6     | 385 m² | 2023 m² |

Villa La Vista is situated at the very top of Monte Mayor, one of the most elevated and sought after plots, boasting truly spectacular panoramic views to the Mediterranean. Monte Mayor totals 4.000.000m2 of land with a low-density development concept as 58% will remain green zone. The secure resort is situated in the township of Benahavís and is surrounded by a pristine Andalusian landscape of rolling hills and mountains, yet a close distance to the Mediterranean coastline. The villa is built over two floors and combines a modern architecture with natural materials offering a contemporary look which integrates well with its natural surroundings. A spacious driveway detailed with gorgeous natural stones leads to the main entrance with another natural stone detail. The driveway offers plenty of parking space and access to the double car garage as well. Upon entry, there's an immediate wow-effect as you take in the stunning vistas and natural light coming in via the large windows. Via the upstairs landing, you can access one suite with private terrace, a office and the master bedroom with en-suite bathroom, walk-in wardrobe and private terrace. A feature staircase leads down to the garden level floor with a spacious living room with fireplace and openplan kitchen. Large sliding windows offer views and access to the inviting pool and garden area. On this floor we have a further suite as well as two bedrooms and two bathrooms, all bedrooms have access to the outside terraces. Also on this floor we have a cinema room, laundry room and the installation room. The