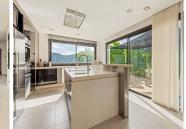

## R4384786

Benahavís

REF# R4384786 1.990.000 €

| BEDS | BATHS | BUILT  | PLOT    |
|------|-------|--------|---------|
| 5    | 6     | 385 m² | 2023 m² |

Villa La Vista is situated at the very top of Monte Mayor, one of the most elevated and sought after plots, boasting truly spectacular panoramic views to the Mediterranean. Monte Mayor totals 4.000.000m2 of land with a low-density development concept as 58% will remain green zone. The secure resort is situated in the township of Benahavís and is surrounded by a pristine Andalusian landscape of rolling hills and mountains, yet a close distance to the Mediterranean coastline. The villa is built over two floors and combines a modern architecture with natural materials offering a contemporary look which integrates well with its natural surroundings. A spacious driveway detailed with gorgeous natural stones leads to the main entrance with another natural stone detail. The driveway offers plenty of parking space and access to the double car garage as well. Upon entry, there's an immediate wow-effect as you take in the stunning vistas and natural light coming in via the large windows. Via the upstairs landing, you can access one suite with private terrace, a office and the master bedroom with en-suite bathroom, walk-in wardrobe and private terrace. A feature staircase leads down to the garden level floor with a spacious living room with fireplace and openplan kitchen. Large sliding windows offer views and access to the inviting pool and garden area. On this floor we have a further suite as well as two bedrooms and two bathrooms, all bedrooms have access to the outside terraces. Also on this floor we have a cinema room, laundry room and the installation room. The