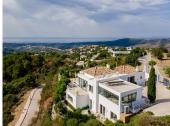

## R4384786

Benahavís

REF# R4384786 1.990.000 €

| BEDS | BATHS | BUILT  | PLOT    |
|------|-------|--------|---------|
| 5    | 6     | 385 m² | 2023 m² |

Villa La Vista is situated at the very top of Monte Mayor, one of the most elevated and sought after plots, boasting truly spectacular panoramic views to the Mediterranean. Monte Mayor totals 4.000.000m2 of land with a low-density development concept as 58% will remain green zone. The secure resort is situated in the township of Benahavís and is surrounded by a pristine Andalusian landscape of rolling hills and mountains, yet a close distance to the Mediterranean coastline. The villa is built over two floors and combines a modern architecture with natural materials offering a contemporary look which integrates well with its natural surroundings. A spacious driveway detailed with gorgeous natural stones leads to the main entrance with another natural stone detail. The driveway offers plenty of parking space and access to the double car garage as well. Upon entry, there's an immediate wow-effect as you take in the stunning vistas and natural light coming in via the large windows. Via the upstairs landing, you can access one suite with private terrace, a office and the master bedroom with en-suite bathroom, walk-in wardrobe and private terrace. A feature staircase leads down to the garden level floor with a spacious living room with fireplace and openplan kitchen. Large sliding windows offer views and access to the inviting pool and garden area. On this floor we have a further suite as well as two bedrooms and two bathrooms, all bedrooms have access to the outside terraces. Also on this floor we have a cinema room, laundry room and the installation room. The