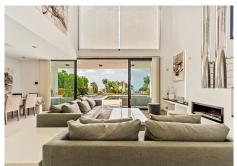

## R4384786

Benahavís

REF# R4384786 1.990.000 €

| BEDS | BATHS | BUILT  | PLOT    |
|------|-------|--------|---------|
| 5    | 6     | 385 m² | 2023 m² |

Villa La Vista is situated at the very top of Monte Mayor, one of the most elevated and sought after plots, boasting truly spectacular panoramic views to the Mediterranean. Monte Mayor totals 4.000.000m2 of land with a low-density development concept as 58% will remain green zone. The secure resort is situated in the township of Benahavís and is surrounded by a pristine Andalusian landscape of rolling hills and mountains, yet a close distance to the Mediterranean coastline. The villa is built over two floors and combines a modern architecture with natural materials offering a contemporary look which integrates well with its natural surroundings. A spacious driveway detailed with gorgeous natural stones leads to the main entrance with another natural stone detail. The driveway offers plenty of parking space and access to the double car garage as well. Upon entry, there's an immediate wow-effect as you take in the stunning vistas and natural light coming in via the large windows. Via the upstairs landing, you can access one suite with private terrace, a office and the master bedroom with en-suite bathroom, walk-in wardrobe and private terrace. A feature staircase leads down to the garden level floor with a spacious living room with fireplace and openplan kitchen. Large sliding windows offer views and access to the inviting pool and garden area. On this floor we have a further suite as well as two bedrooms and two bathrooms, all bedrooms have access to the outside terraces. Also on this floor we have a cinema room, laundry room and the installation room. The