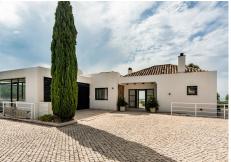

## R4384786

Benahavís

REF# R4384786 1.990.000 €

| BEDS | BATHS | BUILT  | PLOT    |
|------|-------|--------|---------|
| 5    | 6     | 385 m² | 2023 m² |

Villa La Vista is situated at the very top of Monte Mayor, one of the most elevated and sought after plots, boasting truly spectacular panoramic views to the Mediterranean. Monte Mayor totals 4.000.000m2 of land with a low-density development concept as 58% will remain green zone. The secure resort is situated in the township of Benahavís and is surrounded by a pristine Andalusian landscape of rolling hills and mountains, yet a close distance to the Mediterranean coastline. The villa is built over two floors and combines a modern architecture with natural materials offering a contemporary look which integrates well with its natural surroundings. A spacious driveway detailed with gorgeous natural stones leads to the main entrance with another natural stone detail. The driveway offers plenty of parking space and access to the double car garage as well. Upon entry, there's an immediate wow-effect as you take in the stunning vistas and natural light coming in via the large windows. Via the upstairs landing, you can access one suite with private terrace, a office and the master bedroom with en-suite bathroom, walk-in wardrobe and private terrace. A feature staircase leads down to the garden level floor with a spacious living room with fireplace and openplan kitchen. Large sliding windows offer views and access to the inviting pool and garden area. On this floor we have a further suite as well as two bedrooms and two bathrooms, all bedrooms have access to the outside terraces. Also on this floor we have a cinema room, laundry room and the installation room. The