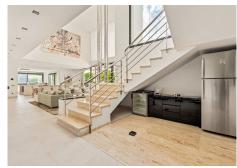

## R4384786

Benahavís

REF# R4384786 1.990.000 €

| BEDS | BATHS | BUILT  | PLOT    |
|------|-------|--------|---------|
| 5    | 6     | 385 m² | 2023 m² |

Villa La Vista is situated at the very top of Monte Mayor, one of the most elevated and sought after plots, boasting truly spectacular panoramic views to the Mediterranean. Monte Mayor totals 4.000.000m2 of land with a low-density development concept as 58% will remain green zone. The secure resort is situated in the township of Benahavís and is surrounded by a pristine Andalusian landscape of rolling hills and mountains, yet a close distance to the Mediterranean coastline. The villa is built over two floors and combines a modern architecture with natural materials offering a contemporary look which integrates well with its natural surroundings. A spacious driveway detailed with gorgeous natural stones leads to the main entrance with another natural stone detail. The driveway offers plenty of parking space and access to the double car garage as well. Upon entry, there's an immediate wow-effect as you take in the stunning vistas and natural light coming in via the large windows. Via the upstairs landing, you can access one suite with private terrace, a office and the master bedroom with en-suite bathroom, walk-in wardrobe and private terrace. A feature staircase leads down to the garden level floor with a spacious living room with fireplace and openplan kitchen. Large sliding windows offer views and access to the inviting pool and garden area. On this floor we have a further suite as well as two bedrooms and two bathrooms, all bedrooms have access to the outside terraces. Also on this floor we have a cinema room, laundry room and the installation room. The