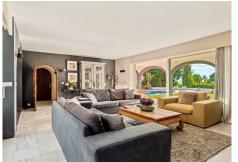

## REF# R4181125 1.175.000 €

| BEDS | BATHS | BUILT  | PLOT    | TERRACE |
|------|-------|--------|---------|---------|
| 4    | 3.5   | 241 m² | 1078 m² | 81 m²   |

Situated on a dead-end street within La Capellania, one of Benalmadena's most sought after residential areas, this stunning single storey villa offers a unique and undeniable charm. With the Sierra de Mijas as a backdrop, the property boasts great privacy and open Southwesterly views to the surrounding landscape and the coast. The villa is set within a spacious garden with gorgeous swimming pool area. The outdoor area is perfect for entertaining with plenty of terrace space, lounge and outdoor kitchen/bar area. Via the front door we access the entrance hall with guest WC. The living room is cozy and ample with a fireplace and access to the main terrace and garden on one side and the picturesque Andalusian patio on the other. The dining and kitchen area is attached to the living room and beyond is a handy utility room and exterior access. The house has two guest bedrooms and a shared bathroom as well as the master bedroom with ensuite bathroom. Lastly, there is a convenient guest apartment under the swimming pool with natural light. AC Hot/Cold Garage