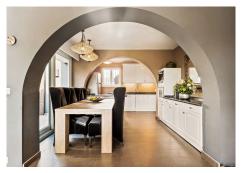

## REF# R4181125 1.175.000 €

| BEDS | BATHS | BUILT  | PLOT    | TERRACE |
|------|-------|--------|---------|---------|
| 4    | 3.5   | 241 m² | 1078 m² | 81 m²   |

Situated on a dead-end street within La Capellania, one of Benalmadena's most sought after residential areas, this stunning single storey villa offers a unique and undeniable charm. With the Sierra de Mijas as a backdrop, the property boasts great privacy and open Southwesterly views to the surrounding landscape and the coast. The villa is set within a spacious garden with gorgeous swimming pool area. The outdoor area is perfect for entertaining with plenty of terrace space, lounge and outdoor kitchen/bar area. Via the front door we access the entrance hall with guest WC. The living room is cozy and ample with a fireplace and access to the main terrace and garden on one side and the picturesque Andalusian patio on the other. The dining and kitchen area is attached to the living room and beyond is a handy utility room and exterior access. The house has two guest bedrooms and a shared bathroom as well as the master bedroom with ensuite bathroom. Lastly, there is a convenient guest apartment under the swimming pool with natural light. AC Hot/Cold Garage