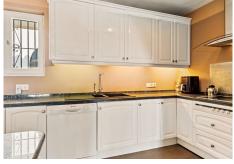

## REF# R4181125 1.175.000 €

| BEDS | BATHS | BUILT  | PLOT    | TERRACE |
|------|-------|--------|---------|---------|
| 4    | 3.5   | 241 m² | 1078 m² | 81 m²   |

Situated on a dead-end street within La Capellania, one of Benalmadena's most sought after residential areas, this stunning single storey villa offers a unique and undeniable charm. With the Sierra de Mijas as a backdrop, the property boasts great privacy and open Southwesterly views to the surrounding landscape and the coast. The villa is set within a spacious garden with gorgeous swimming pool area. The outdoor area is perfect for entertaining with plenty of terrace space, lounge and outdoor kitchen/bar area. Via the front door we access the entrance hall with guest WC. The living room is cozy and ample with a fireplace and access to the main terrace and garden on one side and the picturesque Andalusian patio on the other. The dining and kitchen area is attached to the living room and beyond is a handy utility room and exterior access. The house has two guest bedrooms and a shared bathroom as well as the master bedroom with ensuite bathroom. Lastly, there is a convenient guest apartment under the swimming pool with natural light. AC Hot/Cold Garage