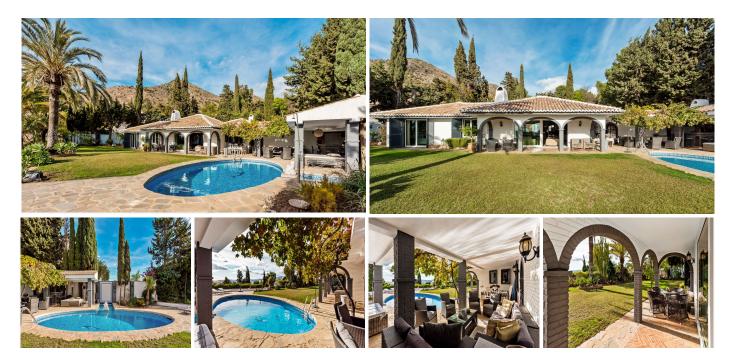

## REF# R4181125 1.175.000 €

| BEDS | BATHS | BUILT  | PLOT    | TERRACE |
|------|-------|--------|---------|---------|
| 4    | 3.5   | 241 m² | 1078 m² | 81 m²   |

Situated on a dead-end street within La Capellania, one of Benalmadena's most sought after residential areas, this stunning single storey villa offers a unique and undeniable charm. With the Sierra de Mijas as a backdrop, the property boasts great privacy and open Southwesterly views to the surrounding landscape and the coast. The villa is set within a spacious garden with gorgeous swimming pool area. The outdoor area is perfect for entertaining with plenty of terrace space, lounge and outdoor kitchen/bar area. Via the front door we access the entrance hall with guest WC. The living room is cozy and ample with a fireplace and access to the main terrace and garden on one side and the picturesque Andalusian patio on the other. The dining and kitchen area is attached to the living room and beyond is a handy utility room and exterior access. The house has two guest bedrooms and a shared bathroom as well as the master bedroom with ensuite bathroom. Lastly, there is a convenient guest apartment under the swimming pool with natural light. AC Hot/Cold Garage