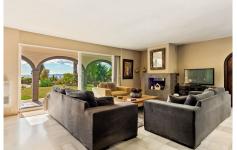

## REF# R4181125 1.175.000 €

| BEDS | BATHS | BUILT  | PLOT    | TERRACE |
|------|-------|--------|---------|---------|
| 4    | 3.5   | 241 m² | 1078 m² | 81 m²   |

Situated on a dead-end street within La Capellania, one of Benalmadena's most sought after residential areas, this stunning single storey villa offers a unique and undeniable charm. With the Sierra de Mijas as a backdrop, the property boasts great privacy and open Southwesterly views to the surrounding landscape and the coast. The villa is set within a spacious garden with gorgeous swimming pool area. The outdoor area is perfect for entertaining with plenty of terrace space, lounge and outdoor kitchen/bar area. Via the front door we access the entrance hall with guest WC. The living room is cozy and ample with a fireplace and access to the main terrace and garden on one side and the picturesque Andalusian patio on the other. The dining and kitchen area is attached to the living room and beyond is a handy utility room and exterior access. The house has two guest bedrooms and a shared bathroom as well as the master bedroom with ensuite bathroom. Lastly, there is a convenient guest apartment under the swimming pool with natural light. AC Hot/Cold Garage