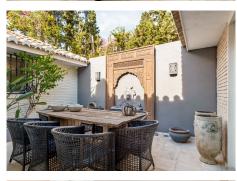

## REF# R4181125 1.175.000 €

| BEDS | BATHS | BUILT  | PLOT    | TERRACE |
|------|-------|--------|---------|---------|
| 4    | 3.5   | 241 m² | 1078 m² | 81 m²   |

Situated on a dead-end street within La Capellania, one of Benalmadena's most sought after residential areas, this stunning single storey villa offers a unique and undeniable charm. With the Sierra de Mijas as a backdrop, the property boasts great privacy and open Southwesterly views to the surrounding landscape and the coast. The villa is set within a spacious garden with gorgeous swimming pool area. The outdoor area is perfect for entertaining with plenty of terrace space, lounge and outdoor kitchen/bar area. Via the front door we access the entrance hall with guest WC. The living room is cozy and ample with a fireplace and access to the main terrace and garden on one side and the picturesque Andalusian patio on the other. The dining and kitchen area is attached to the living room and beyond is a handy utility room and exterior access. The house has two guest bedrooms and a shared bathroom as well as the master bedroom with ensuite bathroom. Lastly, there is a convenient guest apartment under the swimming pool with natural light. AC Hot/Cold Garage