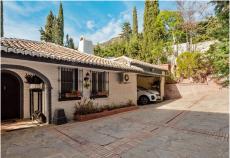

## REF# R4181125 1.175.000 €

| BEDS | BATHS | BUILT  | PLOT    | TERRACE |
|------|-------|--------|---------|---------|
| 4    | 3.5   | 241 m² | 1078 m² | 81 m²   |

Situated on a dead-end street within La Capellania, one of Benalmadena's most sought after residential areas, this stunning single storey villa offers a unique and undeniable charm. With the Sierra de Mijas as a backdrop, the property boasts great privacy and open Southwesterly views to the surrounding landscape and the coast. The villa is set within a spacious garden with gorgeous swimming pool area. The outdoor area is perfect for entertaining with plenty of terrace space, lounge and outdoor kitchen/bar area. Via the front door we access the entrance hall with guest WC. The living room is cozy and ample with a fireplace and access to the main terrace and garden on one side and the picturesque Andalusian patio on the other. The dining and kitchen area is attached to the living room and beyond is a handy utility room and exterior access. The house has two guest bedrooms and a shared bathroom as well as the master bedroom with ensuite bathroom. Lastly, there is a convenient guest apartment under the swimming pool with natural light. AC Hot/Cold Garage