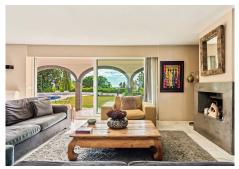

## REF# R4181125 1.175.000 €

| BEDS | BATHS | BUILT  | PLOT    | TERRACE |
|------|-------|--------|---------|---------|
| 4    | 3.5   | 241 m² | 1078 m² | 81 m²   |

Situated on a dead-end street within La Capellania, one of Benalmadena's most sought after residential areas, this stunning single storey villa offers a unique and undeniable charm. With the Sierra de Mijas as a backdrop, the property boasts great privacy and open Southwesterly views to the surrounding landscape and the coast. The villa is set within a spacious garden with gorgeous swimming pool area. The outdoor area is perfect for entertaining with plenty of terrace space, lounge and outdoor kitchen/bar area. Via the front door we access the entrance hall with guest WC. The living room is cozy and ample with a fireplace and access to the main terrace and garden on one side and the picturesque Andalusian patio on the other. The dining and kitchen area is attached to the living room and beyond is a handy utility room and exterior access. The house has two guest bedrooms and a shared bathroom as well as the master bedroom with ensuite bathroom. Lastly, there is a convenient guest apartment under the swimming pool with natural light. AC Hot/Cold Garage