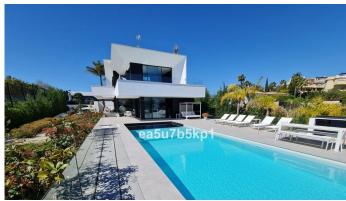

## NEW GOLDEN MILE

REF# R4285165 2.500.000 €

| BEDS | BATHS | BUILT  | PLOT    | TERRACE |
|------|-------|--------|---------|---------|
| 4    | 4.5   | 571 m² | 1198 m² | 200 m²  |

WITHIN WALKING DISTANCE TO AMENITIES Amazing contemporary villa located between Marbella and Estepona, within walking distance restaurants, bars, shops, supermarkets, cosy squares and much more. Offering lush private gardens and an inviting swimming pool, this elegant villa with superior finishings merge indoor and outdoor living spaces to the fullest. SLEEK AND CONTEMPORARY DESIGN The top-spec kitchen, dining room and lounge blend into a spacious open plan area that is very much the heart of the home, but slide the doors to the terrace and you create a whole new dimension in which the living space is amplified both in size and scope. On the main floor of this beautiful home you will find a bright and airy lounge - dining room, a fully fitted modern kitchen with island and a large office with access to the amazing outside space featuring a salt water infinity pool, an outside kitchen and covered and uncovered terrace ideal to chill out or for al fresco dining with family and friends. On the upper floor, you will find the elegant master bedroom with en-suite and dressing area and 2 guest bedrooms sharing a family bathroom and with access to the terrace. The lower level comprises of a gym with sauna and jacuzzi, a cinema room, a guest bedroom, a bathroom, a laundry room, a storeroom and a technical room. Finally there a carport for 2 cars. THE AREA The location is unbeatable, the New Golden Mile offers wonderful beaches and the promenade where you can enjoy walking to chiringuitos, shops and children playground. You will find as well within a