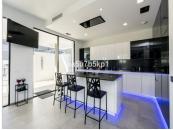

## NEW GOLDEN MILE

REF# R4285165 2.500.000 €

| BEDS | BATHS | BUILT  | PLOT    | TERRACE |
|------|-------|--------|---------|---------|
| 4    | 4.5   | 571 m² | 1198 m² | 200 m²  |

WITHIN WALKING DISTANCE TO AMENITIES Amazing contemporary villa located between Marbella and Estepona, within walking distance restaurants, bars, shops, supermarkets, cosy squares and much more. Offering lush private gardens and an inviting swimming pool, this elegant villa with superior finishings merge indoor and outdoor living spaces to the fullest. SLEEK AND CONTEMPORARY DESIGN The top-spec kitchen, dining room and lounge blend into a spacious open plan area that is very much the heart of the home, but slide the doors to the terrace and you create a whole new dimension in which the living space is amplified both in size and scope. On the main floor of this beautiful home you will find a bright and airy lounge - dining room, a fully fitted modern kitchen with island and a large office with access to the amazing outside space featuring a salt water infinity pool, an outside kitchen and covered and uncovered terrace ideal to chill out or for al fresco dining with family and friends. On the upper floor, you will find the elegant master bedroom with en-suite and dressing area and 2 guest bedrooms sharing a family bathroom and with access to the terrace. The lower level comprises of a gym with sauna and jacuzzi, a cinema room, a guest bedroom, a bathroom, a laundry room, a storeroom and a technical room. Finally there a carport for 2 cars. THE AREA The location is unbeatable, the New Golden Mile offers wonderful beaches and the promenade where you can enjoy walking to chiringuitos, shops and children playground. You will find as well within a