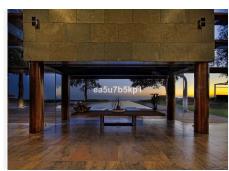

R3905338

Benalmadena

REF# R3905338 4.975.000 €

| BEDS | BATHS | BUILT  | PLOT    | TERRACE |
|------|-------|--------|---------|---------|
| 4    | 3     | 497 m² | 2813 m² | 273 m²  |

Characterised by the visual strength of the avant-garde style and its spectacular sea views, this beautiful home stands as the villa that makes the difference. Luxurious, magnificent, minimalist. The main premise of this project has consisted of maximising the brightness in all rooms by filling them with natural light and maximize the luminosity of the place. The main floor consists of a large welcoming hall, a bright and luminous lounge with double height ceiling and an open-plan fully fitted kitchen with dining area. Furthermore you will find 3 guest bedrooms, 2 family bathrooms, a laundry room and a fabulous master bedroom with en-suite and dressing area. Each rooms have access to the covered and uncovered terrace with a chill out area, a jacuzzi, an infinity pool with beach platform and a tropical garden with relaxing area in the deep end. The upper floor of 35m2 could be turned into an office, a games room, a cinema room or even a fifth bedroom. Additionally this unusual property features a garage for 2 cars,a gym, an outdoor storage area and basketball court. The unusual shape makes this villa an exclusive and unique design, both in terms of architecture and outer views. A garden of wavy, smooth, and modern lines. An infinity pool that invites you to relax. Spectacular sea views to the bay of Fuengirola. Nature, views and privacy will wrap you in fascinating vibes.