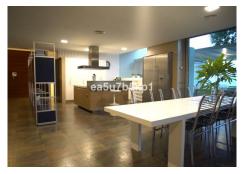

R3905338

Benalmadena

REF# R3905338 4.975.000 €

| BEDS | BATHS | BUILT  | PLOT    | TERRACE |
|------|-------|--------|---------|---------|
| 4    | 3     | 497 m² | 2813 m² | 273 m²  |

Characterised by the visual strength of the avant-garde style and its spectacular sea views, this beautiful home stands as the villa that makes the difference. Luxurious, magnificent, minimalist. The main premise of this project has consisted of maximising the brightness in all rooms by filling them with natural light and maximize the luminosity of the place. The main floor consists of a large welcoming hall, a bright and luminous lounge with double height ceiling and an open-plan fully fitted kitchen with dining area. Furthermore you will find 3 guest bedrooms, 2 family bathrooms, a laundry room and a fabulous master bedroom with en-suite and dressing area. Each rooms have access to the covered and uncovered terrace with a chill out area, a jacuzzi, an infinity pool with beach platform and a tropical garden with relaxing area in the deep end. The upper floor of 35m2 could be turned into an office, a games room, a cinema room or even a fifth bedroom. Additionally this unusual property features a garage for 2 cars,a gym, an outdoor storage area and basketball court. The unusual shape makes this villa an exclusive and unique design, both in terms of architecture and outer views. A garden of wavy, smooth, and modern lines. An infinity pool that invites you to relax. Spectacular sea views to the bay of Fuengirola. Nature, views and privacy will wrap you in fascinating vibes.