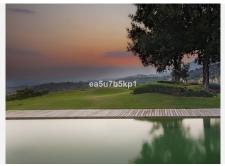

R3905338

Benalmadena

REF# R3905338 4.975.000 €

| BEDS | BATHS | BUILT  | PLOT    | TERRACE |
|------|-------|--------|---------|---------|
| 4    | 3     | 497 m² | 2813 m² | 273 m²  |

Characterised by the visual strength of the avant-garde style and its spectacular sea views, this beautiful home stands as the villa that makes the difference. Luxurious, magnificent, minimalist. The main premise of this project has consisted of maximising the brightness in all rooms by filling them with natural light and maximize the luminosity of the place. The main floor consists of a large welcoming hall, a bright and luminous lounge with double height ceiling and an open-plan fully fitted kitchen with dining area. Furthermore you will find 3 guest bedrooms, 2 family bathrooms, a laundry room and a fabulous master bedroom with en-suite and dressing area. Each rooms have access to the covered and uncovered terrace with a chill out area, a jacuzzi, an infinity pool with beach platform and a tropical garden with relaxing area in the deep end. The upper floor of 35m2 could be turned into an office, a games room, a cinema room or even a fifth bedroom. Additionally this unusual property features a garage for 2 cars,a gym, an outdoor storage area and basketball court. The unusual shape makes this villa an exclusive and unique design, both in terms of architecture and outer views. A garden of wavy, smooth, and modern lines. An infinity pool that invites you to relax. Spectacular sea views to the bay of Fuengirola. Nature, views and privacy will wrap you in fascinating vibes.