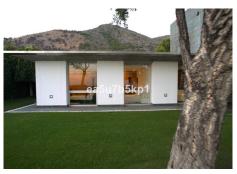

R3905338

Benalmadena

REF# R3905338 4.975.000 €

| BEDS | BATHS | BUILT  | PLOT    | TERRACE |
|------|-------|--------|---------|---------|
| 4    | 3     | 497 m² | 2813 m² | 273 m²  |

Characterised by the visual strength of the avant-garde style and its spectacular sea views, this beautiful home stands as the villa that makes the difference. Luxurious, magnificent, minimalist. The main premise of this project has consisted of maximising the brightness in all rooms by filling them with natural light and maximize the luminosity of the place. The main floor consists of a large welcoming hall, a bright and luminous lounge with double height ceiling and an open-plan fully fitted kitchen with dining area. Furthermore you will find 3 guest bedrooms, 2 family bathrooms, a laundry room and a fabulous master bedroom with en-suite and dressing area. Each rooms have access to the covered and uncovered terrace with a chill out area, a jacuzzi, an infinity pool with beach platform and a tropical garden with relaxing area in the deep end. The upper floor of 35m2 could be turned into an office, a games room, a cinema room or even a fifth bedroom. Additionally this unusual property features a garage for 2 cars,a gym, an outdoor storage area and basketball court. The unusual shape makes this villa an exclusive and unique design, both in terms of architecture and outer views. A garden of wavy, smooth, and modern lines. An infinity pool that invites you to relax. Spectacular sea views to the bay of Fuengirola. Nature, views and privacy will wrap you in fascinating vibes.