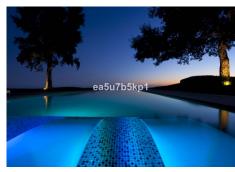

R3905338

Benalmadena

REF# R3905338 4.975.000 €

| BEDS | BATHS | BUILT  | PLOT    | TERRACE |
|------|-------|--------|---------|---------|
| 4    | 3     | 497 m² | 2813 m² | 273 m²  |

Characterised by the visual strength of the avant-garde style and its spectacular sea views, this beautiful home stands as the villa that makes the difference. Luxurious, magnificent, minimalist. The main premise of this project has consisted of maximising the brightness in all rooms by filling them with natural light and maximize the luminosity of the place. The main floor consists of a large welcoming hall, a bright and luminous lounge with double height ceiling and an open-plan fully fitted kitchen with dining area. Furthermore you will find 3 guest bedrooms, 2 family bathrooms, a laundry room and a fabulous master bedroom with en-suite and dressing area. Each rooms have access to the covered and uncovered terrace with a chill out area, a jacuzzi, an infinity pool with beach platform and a tropical garden with relaxing area in the deep end. The upper floor of 35m2 could be turned into an office, a games room, a cinema room or even a fifth bedroom. Additionally this unusual property features a garage for 2 cars,a gym, an outdoor storage area and basketball court. The unusual shape makes this villa an exclusive and unique design, both in terms of architecture and outer views. A garden of wavy, smooth, and modern lines. An infinity pool that invites you to relax. Spectacular sea views to the bay of Fuengirola. Nature, views and privacy will wrap you in fascinating vibes.