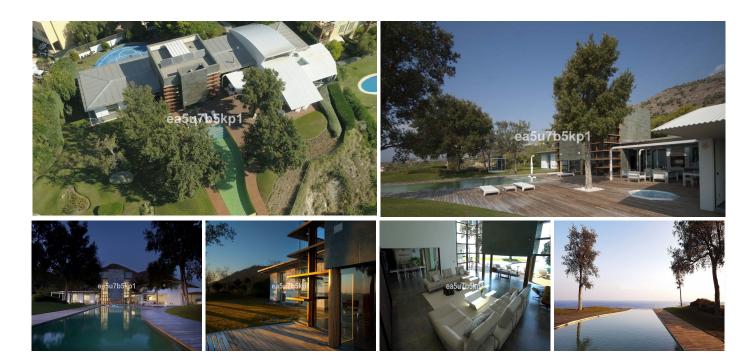

R3905338

Benalmadena

REF# R3905338 4.975.000 €

| BEDS | BATHS | BUILT  | PLOT    | TERRACE |
|------|-------|--------|---------|---------|
| 4    | 3     | 497 m² | 2813 m² | 273 m²  |

Characterised by the visual strength of the avant-garde style and its spectacular sea views, this beautiful home stands as the villa that makes the difference. Luxurious, magnificent, minimalist. The main premise of this project has consisted of maximising the brightness in all rooms by filling them with natural light and maximize the luminosity of the place. The main floor consists of a large welcoming hall, a bright and luminous lounge with double height ceiling and an open-plan fully fitted kitchen with dining area. Furthermore you will find 3 guest bedrooms, 2 family bathrooms, a laundry room and a fabulous master bedroom with en-suite and dressing area. Each rooms have access to the covered and uncovered terrace with a chill out area, a jacuzzi, an infinity pool with beach platform and a tropical garden with relaxing area in the deep end. The upper floor of 35m2 could be turned into an office, a games room, a cinema room or even a fifth bedroom. Additionally this unusual property features a garage for 2 cars,a gym, an outdoor storage area and basketball court. The unusual shape makes this villa an exclusive and unique design, both in terms of architecture and outer views. A garden of wavy, smooth, and modern lines. An infinity pool that invites you to relax. Spectacular sea views to the bay of Fuengirola. Nature, views and privacy will wrap you in fascinating vibes.