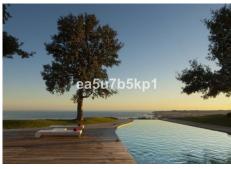

R3905338

Benalmadena

REF# R3905338 4.975.000 €

| BEDS | BATHS | BUILT  | PLOT    | TERRACE |
|------|-------|--------|---------|---------|
| 4    | 3     | 497 m² | 2813 m² | 273 m²  |

Characterised by the visual strength of the avant-garde style and its spectacular sea views, this beautiful home stands as the villa that makes the difference. Luxurious, magnificent, minimalist. The main premise of this project has consisted of maximising the brightness in all rooms by filling them with natural light and maximize the luminosity of the place. The main floor consists of a large welcoming hall, a bright and luminous lounge with double height ceiling and an open-plan fully fitted kitchen with dining area. Furthermore you will find 3 guest bedrooms, 2 family bathrooms, a laundry room and a fabulous master bedroom with en-suite and dressing area. Each rooms have access to the covered and uncovered terrace with a chill out area, a jacuzzi, an infinity pool with beach platform and a tropical garden with relaxing area in the deep end. The upper floor of 35m2 could be turned into an office, a games room, a cinema room or even a fifth bedroom. Additionally this unusual property features a garage for 2 cars,a gym, an outdoor storage area and basketball court. The unusual shape makes this villa an exclusive and unique design, both in terms of architecture and outer views. A garden of wavy, smooth, and modern lines. An infinity pool that invites you to relax. Spectacular sea views to the bay of Fuengirola. Nature, views and privacy will wrap you in fascinating vibes.